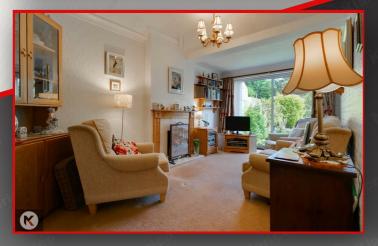

### Living Room

17'5" x 9'4" (5.30m x 2.84m)
Double glazed sliding doors to rear garden, chimney breast with gas fireplace, coving to ceiling, carpet, ceiling light