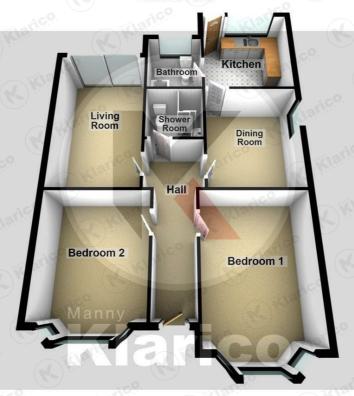

### **Ground Floor**

Total area: approx. 77.4 sq. metres (833.2 sq. feet)

This plan is not to scale and is given merely as a guide to show the approximate location of one room to another. This is only used for illustration purposes and should be as such by any other party thus no responsibility is taken for any error, omission or misstatement. Any appliances, fixtures, systems etc have not been tested and therefore no guarantee can be provided.