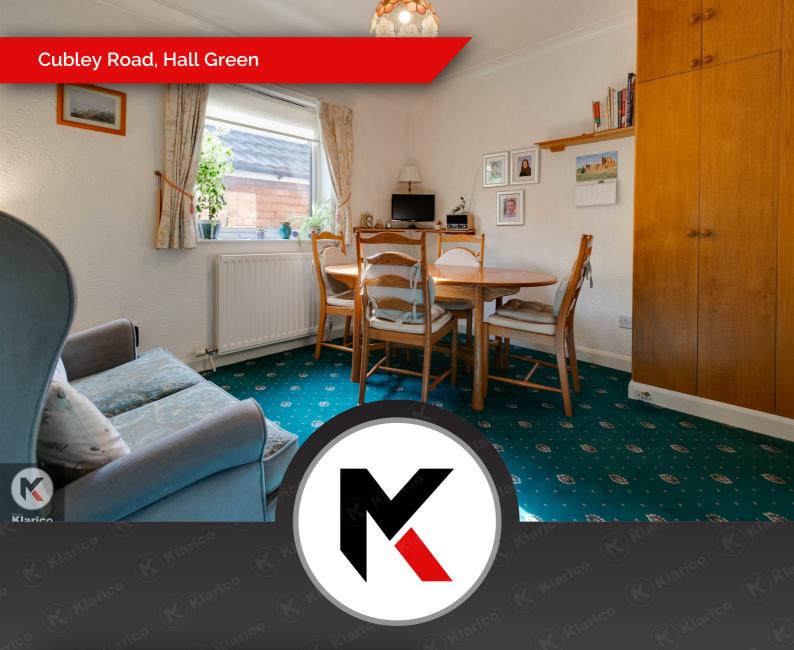

#### **Dining Room**

11'5" x 9'9" (3.49m x 2.97m)

Double glazed window to side,
carpet, ceiling light, wall mounted
radiator, coving to ceiling