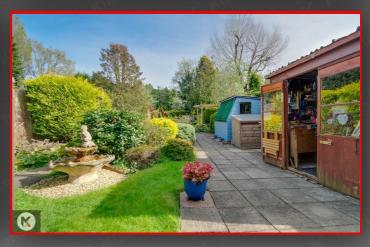

#### Rear Garden

An absolute beauty of a rear garden, featuring a range of plants and flowers along with laid lawn. fence panels to boundaries, fish pond, two storage shed

Freehold: Freehold Council Tax Band: C