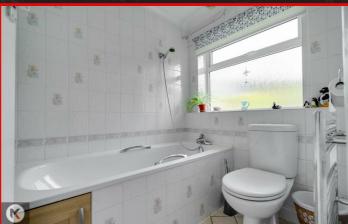

#### **Shower Room**

Privacy double glazed window to rear, floor and wall tiles, walk-in shower unit with thermostatic unit, wash basin with mono taps, toilet, ceiling light, extractor fan

#### Bathroom

Privacy double glazed window to rear, wall tiles, coving to ceiling, extractor, bath with shower unit, toilet, wash basin with mixer tap, heated towel rail