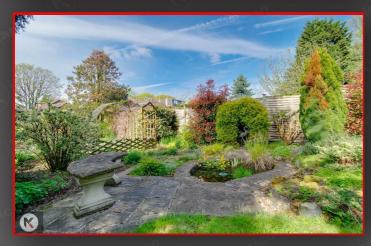

#### Rear Garden

An absolute beauty of a rear garden, featuring a range of plants and flowers along with laid lawn. fence panels to boundaries, fish pond, two storage shed

Freehold: Freehold Council Tax Band: C