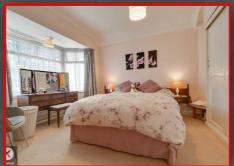

#### **Bedroom 1**

16'0" x 10'8" (4.88m x 3.24m)

Double glazed bay window to front, carpet, ceiling light, coving to ceiling, wall mounted radiators, fitted wardrobes

#### Bedroom 2

14'11" x 10'5" (4.54m x 3.17m)

Double glazed bay window to front, carpet, ceiling light, coving to ceiling, fitted wardrobes, wall mounted radiators