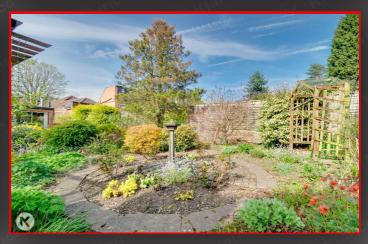

#### Rear Garden

An absolute beauty of a rear garden, featuring a range of plants and flowers along with laid lawn. fence panels to boundaries, fish pond, two storage shed

Freehold: Freehold Council Tax Band: C