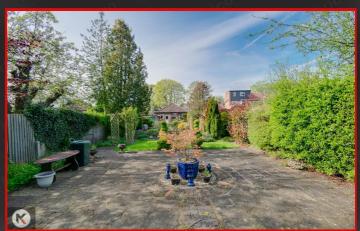

#### Rear Garden

An absolute beauty of a rear garden, featuring a range of plants and flowers along with laid lawn. fence panels to boundaries, fish pond, two storage shed

Freehold: Freehold Council Tax Band: C