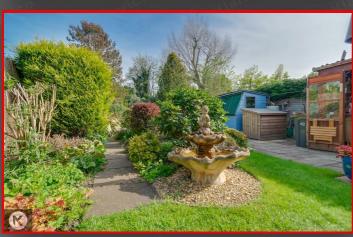

#### Rear Garden

An absolute beauty of a rear garden, featuring a range of plants and flowers along with laid lawn. fence panels to boundaries, fish pond, two storage shed

Freehold: Freehold Council Tax Band: C