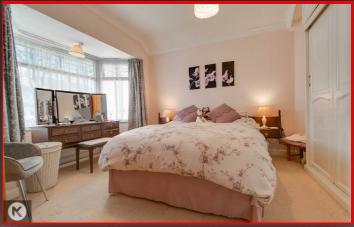

#### **Bedroom 1**

16'0" x 10'8" (4.88m x 3.24m)

Double glazed bay window to front, carpet, ceiling light, coving to ceiling, wall mounted radiators, fitted wardrobes

#### Bedroom 2

14'11" x 10'5" (4.54m x 3.17m)

Double glazed bay window to front, carpet, ceiling light, coving to ceiling, fitted wardrobes, wall mounted radiators