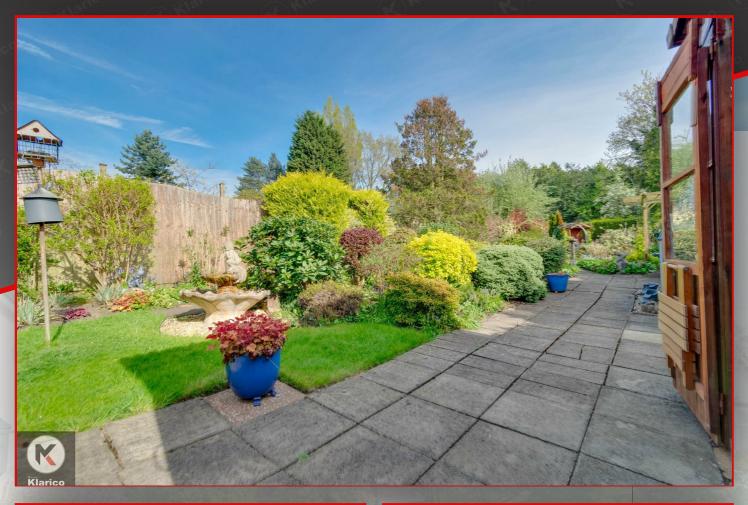

#### Rear Garden

An absolute beauty of a rear garden, featuring a range of plants and flowers along with laid lawn. fence panels to boundaries, fish pond, two storage shed

Freehold: Freehold Council Tax Band: C