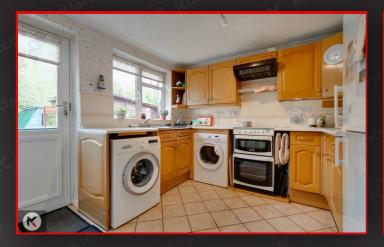

#### Kitchen

9'11" x 9'9" (3.03m x 2.97m)

Double glazed window to rear,
worktop, storage cupbords, ceiling
spot lights, drainer sink with mixer
tap, plumbing for white goods