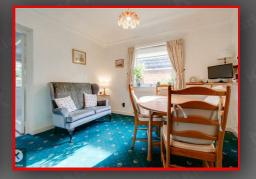

#### **Dining Room**

11'5" x 9'9" (3.49m x 2.97m)

Double glazed window to side,
carpet, ceiling light, wall mounted
radiator, coving to ceiling

#### Kitchen

9'11" x 9'9" (3.03m x 2.97m)

Double glazed window to rear,
worktop, storage cupbords, ceiling
spot lights, drainer sink with mixer
tap, plumbing for white goods