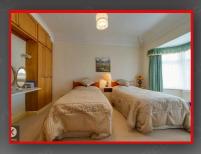

#### **Bedroom 1**

16'0" x 10'8" (4.88m x 3.24m)

Double glazed bay window to front, carpet, ceiling light, coving to ceiling, wall mounted radiators, fitted wardrobes

#### Bedroom 2

14'11" x 10'5" (4.54m x 3.17m)

Double glazed bay window to front, carpet, ceiling light, coving to ceiling, fitted wardrobes, wall mounted radiators