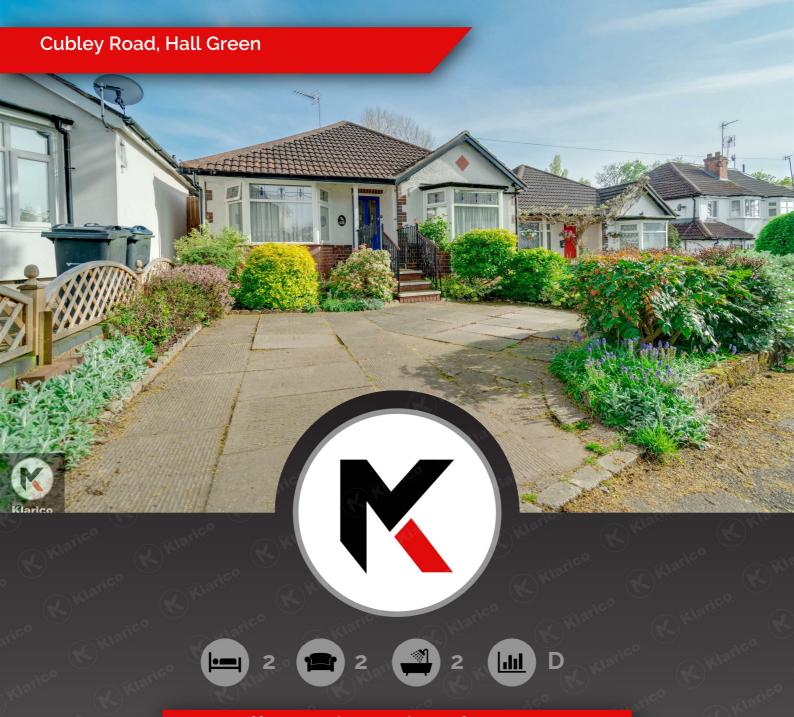

## Offers In The Region Of £325,000

KLARICO Estate Agents are delighted to present this stunning 2 bedroom bungalow located within a sought after street in Hall Green, Birmingham. The property offers an impressive plot size measuring in at just under 600 Sq metres.

The bungalow provides 2 spacious bedrooms both with fitted wardrobes. The rear of the property benefits from having been extended providing an extended living room and then offering two bathrooms. An additional dining room and rear kitchen offers good size. Although the property has been extended, it offers the potential to be further extended subject to the necessary planning permission, and with the benefit of having a large rear garden, this could become a stunning property.

### Cubley Road, Hall Green

- Bungalow
- Plot Size Just Under 600 Sq Metres!
- Impressive Rear Garden
- 2 Bathroom
- 2 Reception Rooms

- 2 Bedroom
- Rear Extension
- Well Presented
- Further Potential (stpp)
- Chain Free