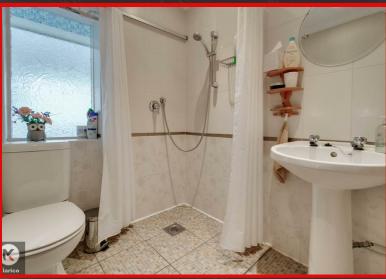

#### **Shower Room**

Privacy double glazed window to rear, floor and wall tiles, walk-in shower unit with thermostatic unit, wash basin with mono taps, toilet, ceiling light, extractor fan

#### Bathroom

Privacy double glazed window to rear, wall tiles, coving to ceiling, extractor, bath with shower unit, toilet, wash basin with mixer tap, heated towel rail