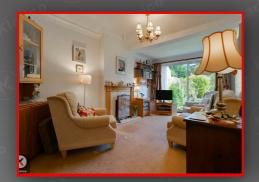

### Living Room

17'5" x 9'4" (5.30m x 2.84m)
Double glazed sliding doors to rear garden, chimney breast with gas fireplace, coving to ceiling, carpet, ceiling light

#### **Dining Room**

11'5" x 9'9" (3.49m x 2.97m)

Double glazed window to side,
carpet, ceiling light, wall mounted
radiator, coving to ceiling