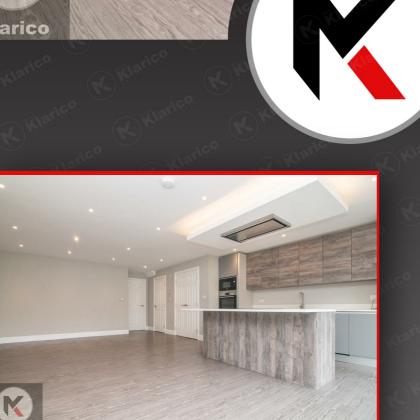

The ground floor offers a reception room to the front along with access into a spacious and immaculate kitchen/diner, providing ample size and featuring a number of integrated appliances. A guest wc is also located on this floor. The first floor offers 3 spacious bedrooms along with a family bathroom with access to the master bedroom on the second floor which also features an en-suite. The property is within the initial 10 year warranty period.

#### Kitchen/Dining Room

22'3" x 18'4" (6.80m x 5.60m) Double glazed bi-folding doors to rear garden, wood flooring, ceiling downlights, suspended ceiling with integrated extractor, drainer sink with mixer tap, breakfast island, worktop, soft close storage units. Integrated appliances include an oven, microwave and fridge freezer