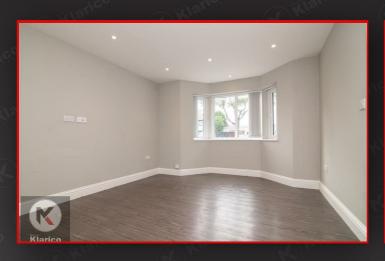

#### Lounge

13'1" x 11'9" (4.00m x 3.60m) Double glazed bay window to front, wood flooring, ceiling downlights, skirting, electric wall mounted heater

### 13'1" x 10'2" (4.00m x 3.10m) Double glazed bay window to front, ceiling downlights, electric wall mounted heater, carpet

13'1" x 9'10" (4.00m x 3.00m) Double glazed window to rear, carpet, ceiling downlight, electric wall mounted heater