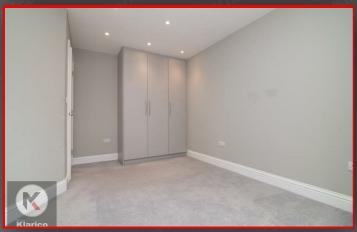

### 13'1" x 10'2" (4.00m x 3.10m) Double glazed bay window to front, ceiling downlights, electric wall mounted heater, carpet

13'1" x 9'10" (4.00m x 3.00m) Double glazed window to rear, carpet, ceiling downlight, electric wall mounted heater