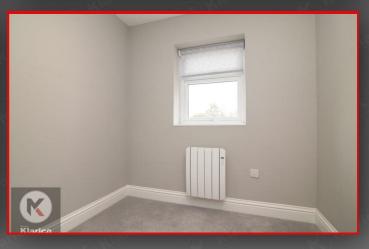

#### Bedroom 4

7'6" x 6'6" (2.30m x 2.00m) Double glazed window to rear, carpet, ceiling downlights, electric wall mounted heater