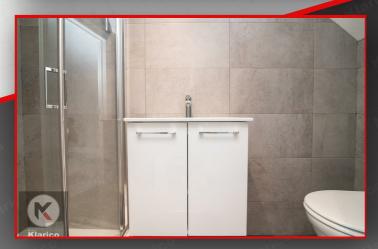

Floor and wall tiles, ceiling light, vanity wash unit with mixer tap, toilet

Semi-Detached
Open Plan Kitchen/Diner
En-Suite to Master Bedroom
Off-Street Parking
Chain Free

### edroom 1

12'5" x 10'5" (3.80m x 3.20m) Velux window, carpet, ceiling light, electric wall mounted heater, storage into eaves, access into en-suite

Floor and wall tiling, shower cubicle with thermostatic shower unit, vanity wash unit with mixer tap, toilet, ceiling