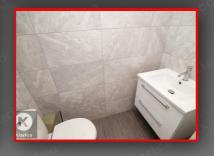

Floor and wall tiles, ceiling light, vanity wash unit with mixer tap, toilet

Semi-Detached
Open Plan Kitchen/Diner
En-Suite to Master Bedroom
Off-Street Parking
Chain Free

### Bathroom

6'10" x 5'6" (2.10m x 1.70m) Privacy double glazed window to front, wood flooring, wall tiles, ceiling light, vanity wash unit with mixer tap, toilet, bath with shower unit, heated towel rail