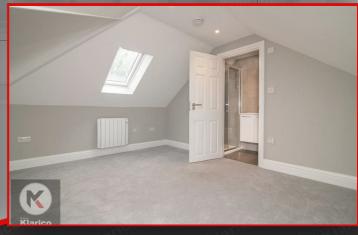

### edroom 1

12'5" x 10'5" (3.80m x 3.20m) Velux window, carpet, ceiling light, electric wall mounted heater, storage into eaves, access into en-suite

Floor and wall tiling, shower cubicle with thermostatic shower unit, vanity wash unit with mixer tap, toilet, ceiling