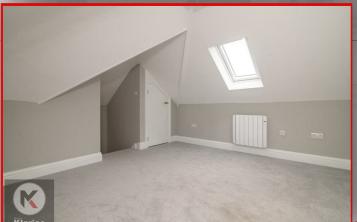

### edroom 1

12'5" x 10'5" (3.80m x 3.20m) Velux window, carpet, ceiling light, electric wall mounted heater, storage into eaves, access into en-suite

Floor and wall tiling, shower cubicle with thermostatic shower unit, vanity wash unit with mixer tap, toilet, ceiling