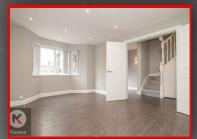

The ground floor offers a reception room to the front along with access into a spacious and immaculate kitchen/diner, providing ample size and featuring a number of integrated appliances. A guest wc is also located on this floor. The first floor offers 3 spacious bedrooms along with a family bathroom with access to the master bedroom on the second floor which also features an en-suite. The property is within the initial 10 year warranty period.

#### Lounge

13'1" x 11'9" (4.00m x 3.60m) Double glazed bay window to front, wood flooring, ceiling downlights, skirting, electric wall mounted heater