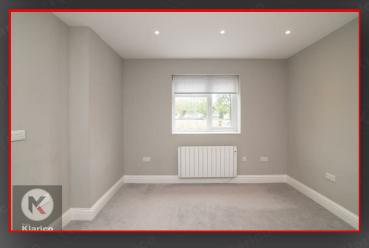

### 13'1" x 10'2" (4.00m x 3.10m) Double glazed bay window to front, ceiling downlights, electric wall mounted heater, carpet

13'1" x 9'10" (4.00m x 3.00m) Double glazed window to rear, carpet, ceiling downlight, electric wall mounted heater