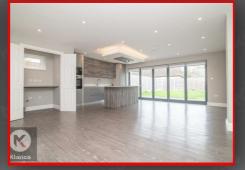

The ground floor offers a reception room to the front along with access into a spacious and immaculate kitchen/diner, providing ample size and featuring a number of integrated appliances. A guest wc is also located on this floor. The first floor offers 3 spacious bedrooms along with a family bathroom with access to the master bedroom on the second floor which also features an en-suite. The property is within the initial 10 year warranty period.

#### Kitchen/Dining Room

22'3" x 18'4" (6.80m x 5.60m) Double glazed bi-folding doors to rear garden, wood flooring, ceiling downlights, suspended ceiling with integrated extractor, drainer sink with mixer tap, breakfast island, worktop, soft close storage units. Integrated appliances include an oven, microwave and fridge freezer