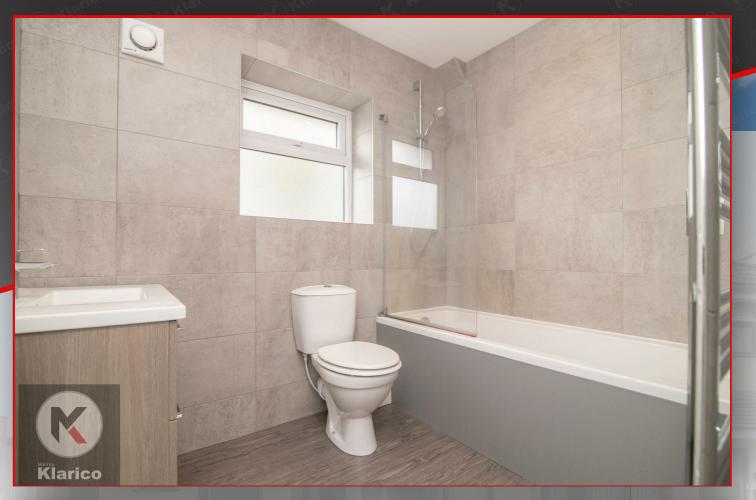

### Bathroom

6'10" x 5'6" (2.10m x 1.70m) Privacy double glazed window to front, wood flooring, wall tiles, ceiling light, vanity wash unit with mixer tap, toilet, bath with shower unit, heated towel rail