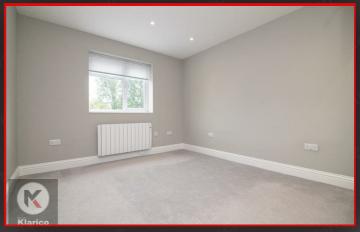

#### Bedroom 4

7'6" x 6'6" (2.30m x 2.00m) Double glazed window to rear, carpet, ceiling downlights, electric wall mounted heater