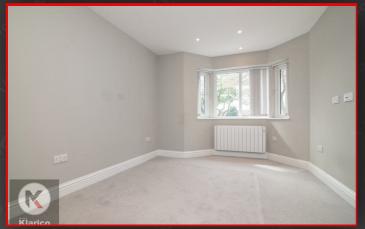

### 13'1" x 10'2" (4.00m x 3.10m) Double glazed bay window to front, ceiling downlights, electric wall mounted heater, carpet

13'1" x 9'10" (4.00m x 3.00m) Double glazed window to rear, carpet, ceiling downlight, electric wall mounted heater