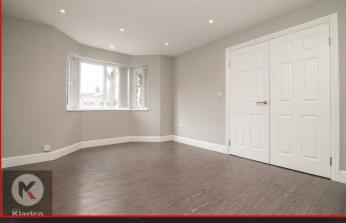

#### Lounge

13'1" x 11'9" (4.00m x 3.60m) Double glazed bay window to front, wood flooring, ceiling downlights, skirting, electric wall mounted heater