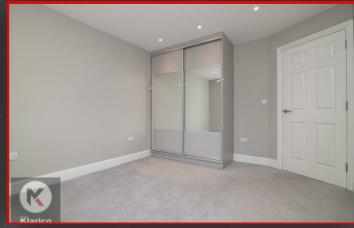

### 13'1" x 10'2" (4.00m x 3.10m) Double glazed bay window to front, ceiling downlights, electric wall mounted heater, carpet

13'1" x 9'10" (4.00m x 3.00m) Double glazed window to rear, carpet, ceiling downlight, electric wall mounted heater