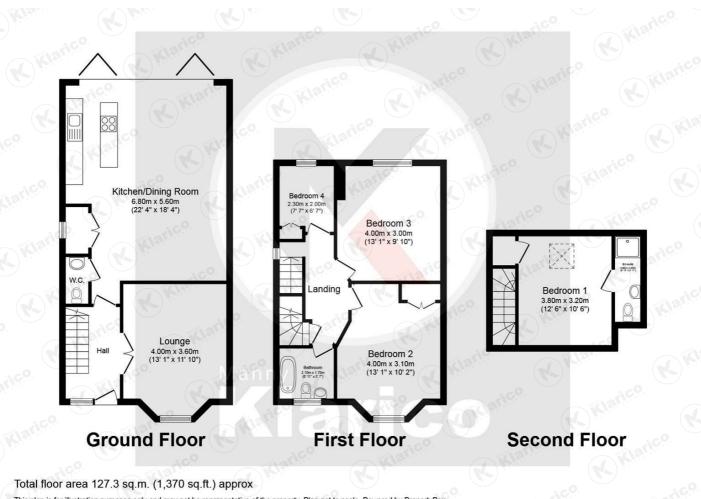

The ground floor offers a reception room to the front along with access into a spacious and immaculate kitchen/diner, providing ample size and featuring a number of integrated appliances. A guest wc is also located on this floor. The first floor offers 3 spacious bedrooms along with a family bathroom with access to the master bedroom on the second floor which also features an en-suite. The property is within the initial 10 year warranty period.

#### Lounge

13'1" x 11'9" (4.00m x 3.60m) Double glazed bay window to front, wood flooring, ceiling downlights, skirting, electric wall mounted heater

#### Kitchen/Dining Room

22'3" x 18'4" (6.80m x 5.60m) Double glazed bi-folding doors to rear garden, wood flooring, ceiling downlights, suspended ceiling with integrated extractor, drainer sink with mixer tap, breakfast island, worktop, soft close storage units. Integrated appliances include an oven, microwave and fridge freezer

### edroom 1

12'5" x 10'5" (3.80m x 3.20m) Velux window, carpet, ceiling light, electric wall mounted heater, storage into eaves, access into en-suite

Floor and wall tiling, shower cubicle with thermostatic shower unit, vanity wash unit with mixer tap, toilet, ceiling

### 13'1" x 10'2" (4.00m x 3.10m) Double glazed bay window to front, ceiling downlights, electric wall mounted heater, carpet

13'1" x 9'10" (4.00m x 3.00m) Double glazed window to rear, carpet, ceiling downlight, electric wall mounted heater

#### Bedroom 4

7'6" x 6'6" (2.30m x 2.00m) Double glazed window to rear, carpet, ceiling downlights, electric wall mounted heater

### Bathroom

6'10" x 5'6" (2.10m x 1.70m) Privacy double glazed window to front, wood flooring, wall tiles, ceiling light, vanity wash unit with mixer tap, toilet, bath with shower unit, heated towel rail