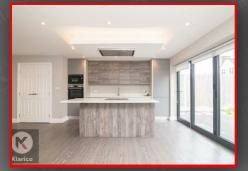

#### Kitchen/Dining Room

22'3" x 18'4" (6.80m x 5.60m) Double glazed bi-folding doors to rear garden, wood flooring, ceiling downlights, suspended ceiling with integrated extractor, drainer sink with mixer tap, breakfast island, worktop, soft close storage units. Integrated appliances include an oven, microwave and fridge freezer