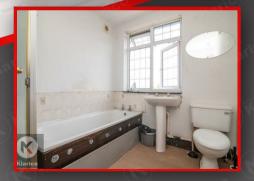

 Lounge

 6.20 × 3.20 (20'4' × 10'5')

 Kitchen

 2.80 × 2.20 (9'2' × 7'2')

 Bathroom

 2.70 × 2.20 (8'10' × 7'2')

 Reception Room

 Description Room