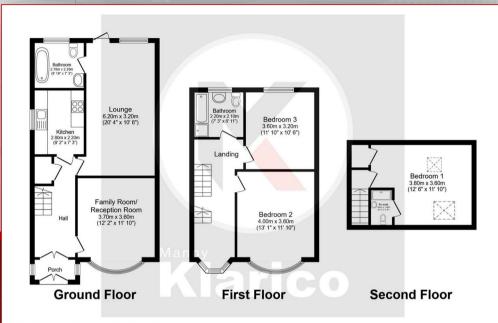

Total floor area 124.9 sq.m. (1,344 sq.ft.) approx This plan is for illustration purposes only and may not be representative of the property. Plan not to scale. Powered by PropertyBox

 Front Garden

 Hallway

 Lounge

 6.20 × 3.20 (20'4' × 10'5')

 Kitchen

 2.80 × 2.20 (9'2' × 7'2')

 Bathroom

 2.70 × 2.20 (8'10' × 7'2')

 Reception Room

 Description Room

Bedroom 3 360 x 320 (11'9' x 10'5') Bedroom 2 4.00 x 360 (13'1' x 11'9') Bathroom 2.20 x 2.10 (7'2' x 6'10') Bedroom 1 380 x 3.60 (12'5' x 11'9') En-suite Rear Garden

176 Highfield Road, Hall Green, Birmingham, West Midlands, B28 OHT