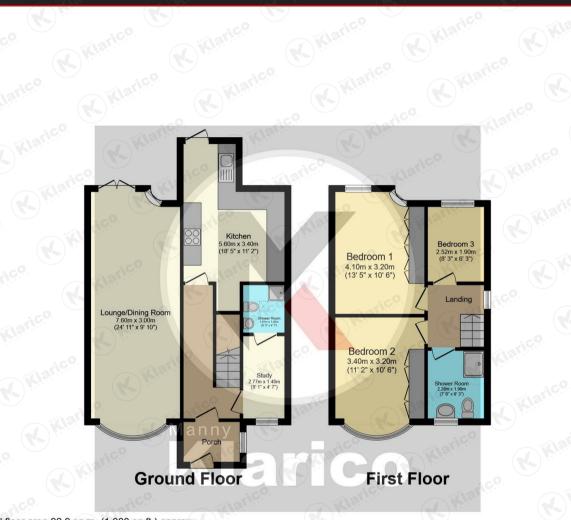

The ground floor briefly comprises a through lounge, a newly fitted kitchen, a study room with access to an en-suite. The first floor provides 3 bedrooms along with a family shower room. This property features a side extension along with a well presented rear garden.

## Lounge/Dining Room

7.60m x 3.00m (24'11' x 9'10') Double glazed bay window to front, patio doors to rear garden, wood flooring, wall mounted radiators, ceiling down lights

#### 5.60m x 3.40m (18'4" x 11'1")

Double glazed windows and access to rear garden, tiled flooring, ceiling downlights, worktop, storage cupboards, drainer sink with mixer tap, integrated gas cooker with oven, extractor, plumbing for white goods, single dishwasher

### 2.77m x 1.40m (9'1' x 4'7')

Double glazed window to front, wood flooring, ceiling light, access to en-suite

entrance into property through front porch, wood flooring, ceiling light, wall mounted radiator

## 1.61m x 1.40m (5'3" x 4'7")

Thermostatic shower unit, vanity wash unit with mixer tap,toilet, ceiling light, wall and floor tiles

### Bedroom 1

4.10m x 3.20m (13'5' x 10'5') Double glazed window to rear, carpet, ceiling light, wall mounted radiator, fitted wardrobe

#### 3.40m 3.20m (11'1' 10'5')

Double glazed bay window to front, carpet, ceiling light, wall mounted radiator, fitted wardrobe

#### 2.52m x 1.90m (8'3' x 6'2')

Double glazed window to rear, carpet, ceiling light, wall mounted radiator, fitted wardrobe

# Shower Roon

2.28m x 1.90m (7'5" x 6'2")

Privacy double glazed window to front, heated towel rail, vanity wash unit with mixer tap, toilet, shower cubicle with thermostatic shower unit, wall and floor tiles

### Rear Garden

Patio, laid lawn, fence panels to boundaries, rear access for car, shed

Total floor area 92.9 sq.m. (1,000 sq.ft.) approx This plan is for illustration purposes only and may not be representative of the property. Plan not to scale. Powered by PropertyBox