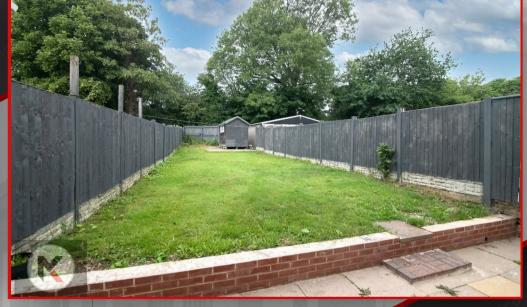

### Rear Garden

Patio, laid lawn, fence panels to boundaries, rear access for car, shed

Total floor area 92.9 sq.m. (1,000 sq.ft.) approx This plan is for illustration purposes only and may not be representative of the property. Plan not to scale. Powered by PropertyBox