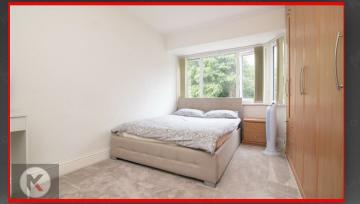

### Bedroom 1

4.10m x 3.20m (13'5' x 10'5') Double glazed window to rear, carpet, ceiling light, wall mounted radiator, fitted wardrobe

#### 3.40m 3.20m (11'1' 10'5')

Double glazed bay window to front, carpet, ceiling light, wall mounted radiator, fitted wardrobe