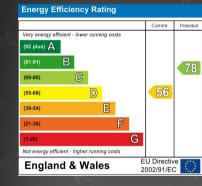

Bedroom 2

#### 3.40m 3.20m (11'1' 10'5')

Double glazed bay window to front, carpet, ceiling light, wall mounted radiator, fitted wardrobe

## Bedroom

#### 2.52m x 1.90m (8'3' x 6'2')

Double glazed window to rear, carpet, ceiling light, wall mounted radiator, fitted wardrobe

# Shower Roon

2.28m x 1.90m (7'5" x 6'2")

Privacy double glazed window to front, heated towel rail, vanity wash unit with mixer tap, toilet, shower cubicle with thermostatic shower unit, wall and floor tiles

### Rear Garden

Patio, laid lawn, fence panels to boundaries, rear access for car, shed































Total floor area 92.9 sq.m. (1,000 sq.ft.) approx This plan is for illustration purposes only and may not be representative of the property. Plan not to scale. Powered by PropertyBox



O



f



176 Highfield Road Hall Green Birmingham West Midlands B28 0HT

# 0121 777 7211 www.mannyklarico.co.uk

PrimeLocation.com ZOOPIO.co.uk rightmove