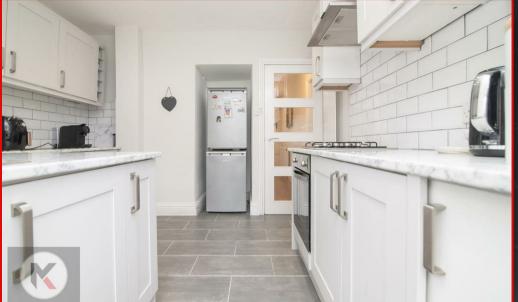

# itchen

#### 5.60m x 3.40m (18'4" x 11'1")

Double glazed windows and access to rear garden, tiled flooring, ceiling downlights, worktop, storage cupboards, drainer sink with mixer tap, integrated gas cooker with oven, extractor, plumbing for white goods, single dishwasher