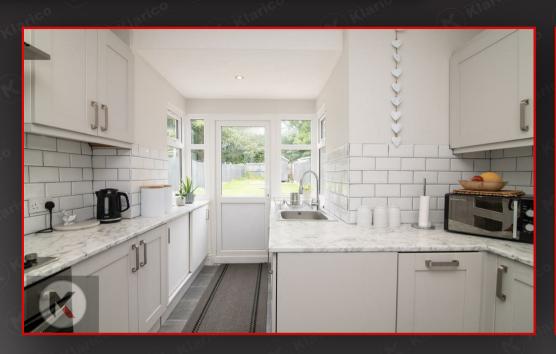

# itchen

#### 5.60m x 3.40m (18'4" x 11'1")

Double glazed windows and access to rear garden, tiled flooring, ceiling downlights, worktop, storage cupboards, drainer sink with mixer tap, integrated gas cooker with oven, extractor, plumbing for white goods, single dishwasher