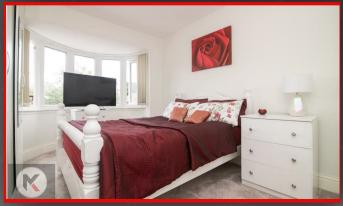

### Bedroom 1

4.10m x 3.20m (13'5' x 10'5') Double glazed window to rear, carpet, ceiling light, wall mounted radiator, fitted wardrobe

#### 3.40m 3.20m (11'1' 10'5')

Double glazed bay window to front, carpet, ceiling light, wall mounted radiator, fitted wardrobe

#### 2.52m x 1.90m (8'3' x 6'2')

Double glazed window to rear, carpet, ceiling light, wall mounted radiator, fitted wardrobe