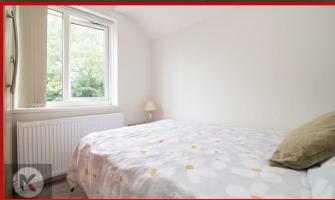

#### 2.52m x 1.90m (8'3' x 6'2')

Double glazed window to rear, carpet, ceiling light, wall mounted radiator, fitted wardrobe