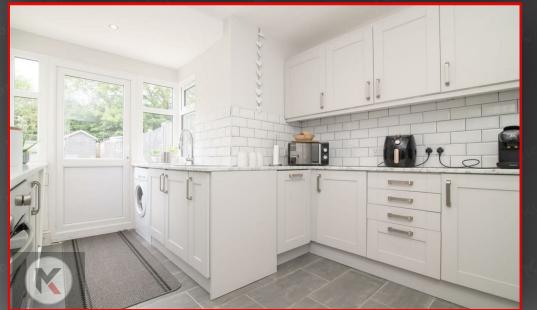

# itchen

#### 5.60m x 3.40m (18'4" x 11'1")

Double glazed windows and access to rear garden, tiled flooring, ceiling downlights, worktop, storage cupboards, drainer sink with mixer tap, integrated gas cooker with oven, extractor, plumbing for white goods, single dishwasher