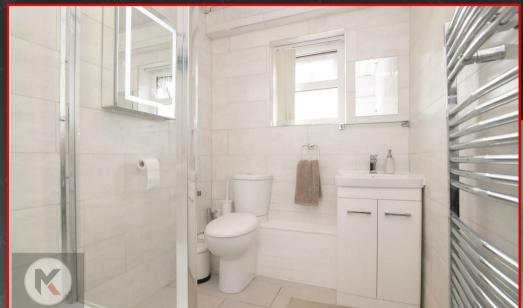

# Shower Roon

2.28m x 1.90m (7'5" x 6'2")

Privacy double glazed window to front, heated towel rail, vanity wash unit with mixer tap, toilet, shower cubicle with thermostatic shower unit, wall and floor tiles