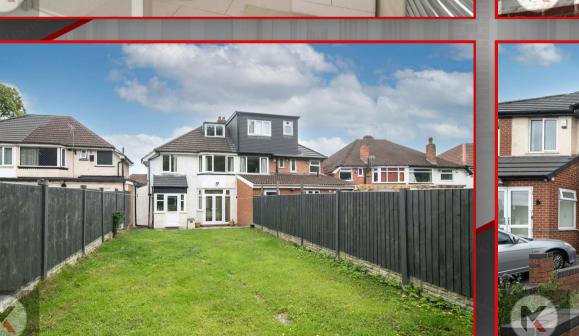

### Rear Garden

Patio, laid lawn, fence panels to boundaries, rear access for car, shed

Total floor area 92.9 sq.m. (1,000 sq.ft.) approx This plan is for illustration purposes only and may not be representative of the property. Plan not to scale. Powered by PropertyBox