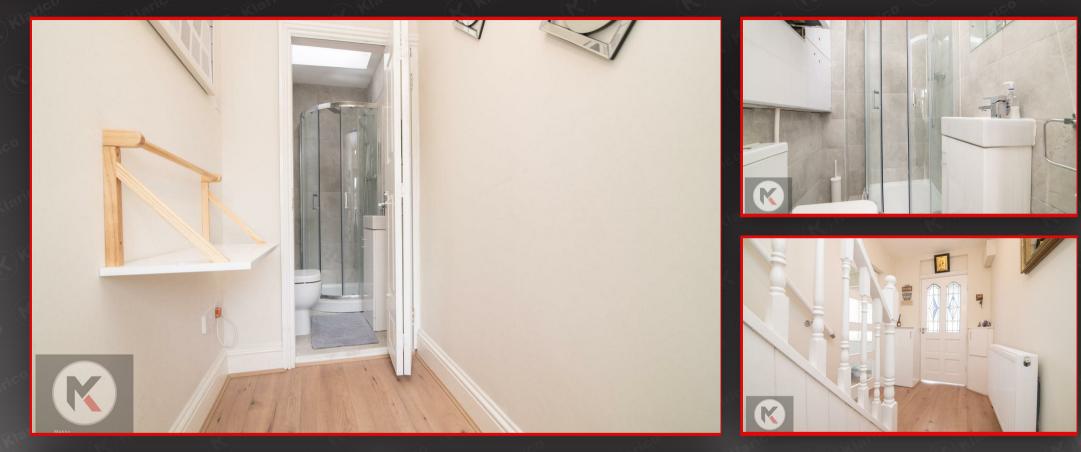

## 1.61m x 1.40m (5'3" x 4'7")

Thermostatic shower unit, vanity wash unit with mixer tap,toilet, ceiling light, wall and floor tiles

# Shower Roon

2.28m x 1.90m (7'5" x 6'2")

Privacy double glazed window to front, heated towel rail, vanity wash unit with mixer tap, toilet, shower cubicle with thermostatic shower unit, wall and floor tiles