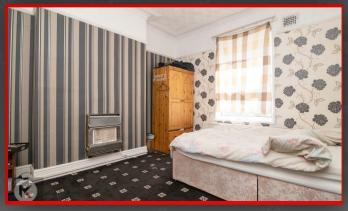

#### Bedroom 3

### 4.00 × 3.40 (13'1' × 11'1')

Double glazed window to rear, carpet, ceiling lights, wall mounted radiator