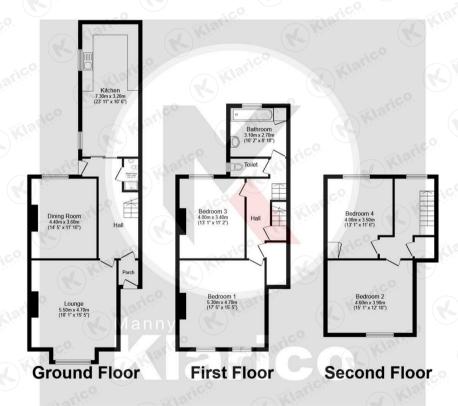

The ground floor briefly comprises 2 reception rooms along with a spacious kitchen. The first floor provides 2 spacious bedrooms along with a separate toilet and family bathroom. A staircase then follows to the second floor that provides an additional 2 bedrooms. This property requires some modernising and has the capacity to become a stunning family home.

#### ounge

# 5.50 x 4.70 (18'0" x 15'5")

Double glazed window to front, chimney breast, carpet, wall mounted radiator, ceiling lights, skirting

#### Dinina Room

# 4.40 x 3.60 (14'5" x 11'9")

Double glazed window to rear, carpet, wall mounted radiator, ceiling light, skirting

#### Kitcher

## 7.30 x 3.20 (23'11" x 10'5")

Double Glazed window to side, laminate flooring, wall tiles, generous number of storage units, extractor hood, electric socket points, wash basin with mixer tap, ceiling lights

#### Redroom

### 5.30 × 4.70 (17'4" × 15'5")

Double glazed windows to front, wall mounted radiator, ceiling lights, carpet, chimney breast

#### Bedroom 2

# 4.60 x 3.90 (15'1" x 12'9")

Double glazed window to front, carpet, wall mounted radiator, ceiling lights

#### Bedroom 3

### 4.00 × 3.40 (13'1' × 11'1')

Double glazed window to rear, carpet, ceiling lights, wall mounted radiator

#### Redroom /

## 4.00 × 3.50 (13'1" × 11'5")

Double glazed window to rear, wall mounted radiator, ceiling lights, carpet

#### Toile

#### Bathroom

## 3.10 x 2.70 (10'2" x 8'10")

Privacy double glazed window to rear, bathtub with mono taps, wash basin with mono taps, wall tiles, laminate floor

Total floor area 186.7 sq.m. (2,010 sq.ft.) approx

Birmingham West Midlands B<sub>2</sub>8 oHT