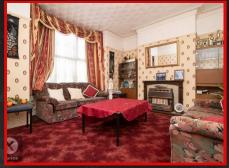

#### ounge

# 5.50 x 4.70 (18'0" x 15'5")

Double glazed window to front, chimney breast, carpet, wall mounted radiator, ceiling lights, skirting