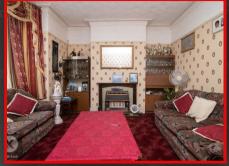

#### Dinina Room

# 4.40 x 3.60 (14'5" x 11'9")

Double glazed window to rear, carpet, wall mounted radiator, ceiling light, skirting