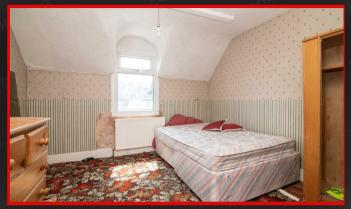

#### Bedroom 3

### 4.00 × 3.40 (13'1' × 11'1')

Double glazed window to rear, carpet, ceiling lights, wall mounted radiator