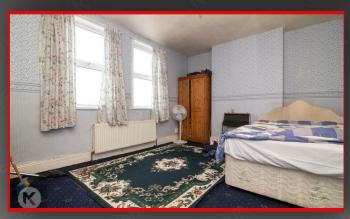

#### Redroom

### 5.30 × 4.70 (17'4" × 15'5")

Double glazed windows to front, wall mounted radiator, ceiling lights, carpet, chimney breast