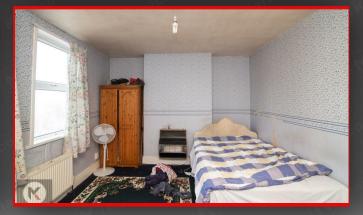

#### Bedroom 2

# 4.60 x 3.90 (15'1" x 12'9")

Double glazed window to front, carpet, wall mounted radiator, ceiling lights