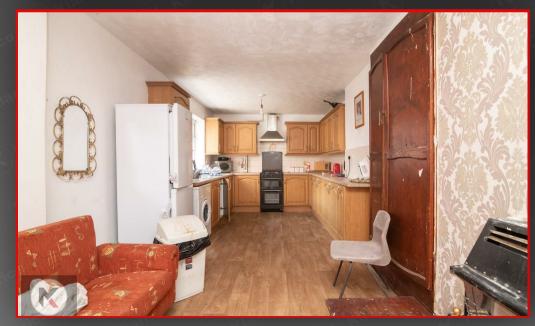

#### Kitcher

## 7.30 x 3.20 (23'11" x 10'5")

Double Glazed window to side, laminate flooring, wall tiles, generous number of storage units, extractor hood, electric socket points, wash basin with mixer tap, ceiling lights