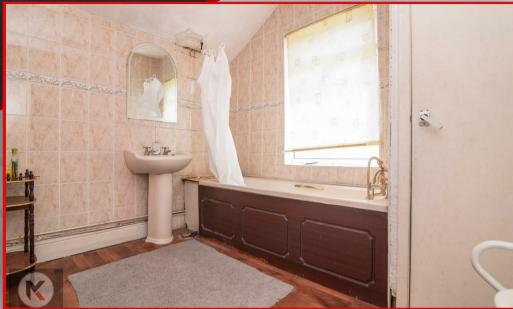

#### Toile

#### Bathroom

## 3.10 x 2.70 (10'2" x 8'10")

Privacy double glazed window to rear, bathtub with mono taps, wash basin with mono taps, wall tiles, laminate floor

Total floor area 186.7 sq.m. (2,010 sq.ft.) approx

Birmingham West Midlands B<sub>2</sub>8 oHT