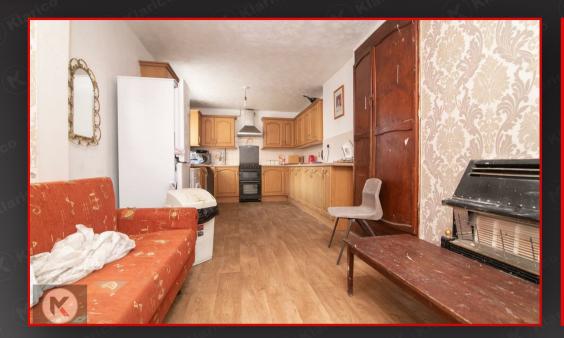

#### Kitcher

## 7.30 x 3.20 (23'11" x 10'5")

Double Glazed window to side, laminate flooring, wall tiles, generous number of storage units, extractor hood, electric socket points, wash basin with mixer tap, ceiling lights