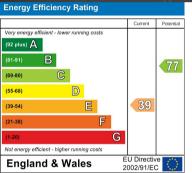

g lights

#### Redroom

### 5.30 × 4.70 (17'4" × 15'5")

Double glazed windows to front, wall mounted radiator, ceiling lights, carpet, chimney breast

#### Bedroom 2

# 4.60 x 3.90 (15'1" x 12'9")

Double glazed window to front, carpet, wall mounted radiator, ceiling lights

#### Bedroom 3

### 4.00 × 3.40 (13'1' × 11'1')

Double glazed window to rear, carpet, ceiling lights, wall mounted radiator

#### Redroom /

## 4.00 × 3.50 (13'1" × 11'5")

Double glazed window to rear, wall mounted radiator, ceiling lights, carpet

#### Toile

#### Bathroom

## 3.10 x 2.70 (10'2" x 8'10")

Privacy double glazed window to rear, bathtub with mono taps, wash basin with mono taps, wall tiles, laminate floor



































Total floor area 186.7 sq.m. (2,010 sq.ft.) approx















Birmingham West Midlands B<sub>2</sub>8 oHT

0121 777 7211 www.mannyklarico.co.uk









PrimeLocation.com ZOOPIO.co.uk rightmove