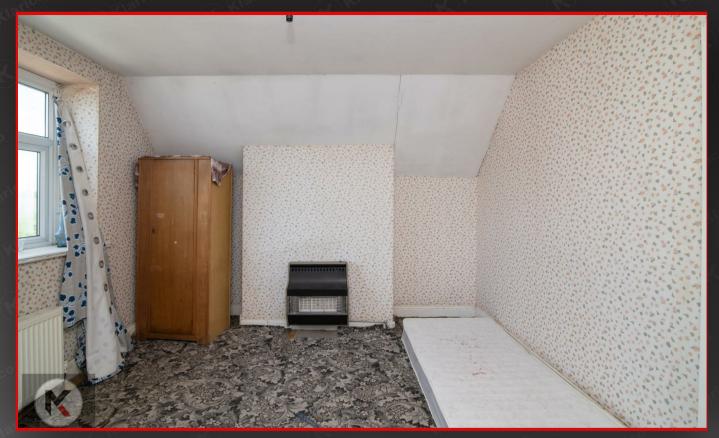

#### Redroom /

## 4.00 × 3.50 (13'1" × 11'5")

Double glazed window to rear, wall mounted radiator, ceiling lights, carpet