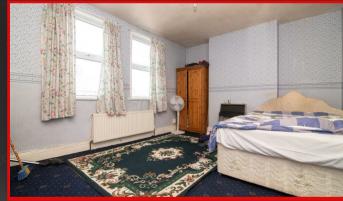

#### Redroom

### 5.30 × 4.70 (17'4" × 15'5")

Double glazed windows to front, wall mounted radiator, ceiling lights, carpet, chimney breast