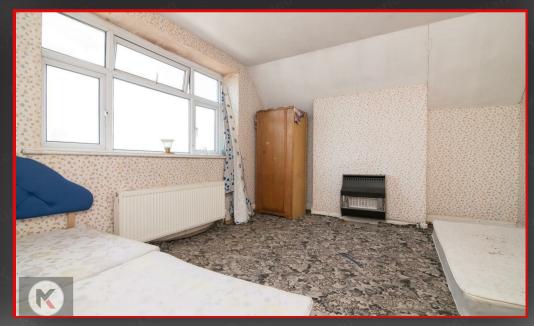

#### Redroom /

## 4.00 × 3.50 (13'1" × 11'5")

Double glazed window to rear, wall mounted radiator, ceiling lights, carpet