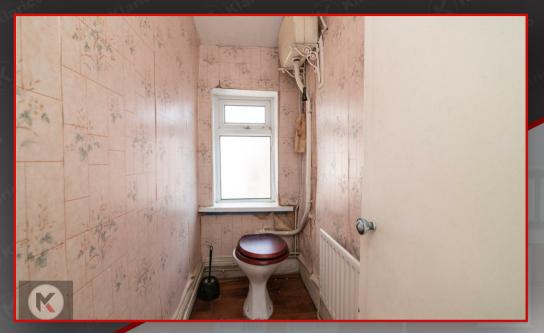

xtractor hood, electric socket points, wash basin with mixer tap, ceiling lights

#### Redroom

### 5.30 × 4.70 (17'4" × 15'5")

Double glazed windows to front, wall mounted radiator, ceiling lights, carpet, chimney breast

#### Bedroom 2

# 4.60 x 3.90 (15'1" x 12'9")

Double glazed window to front, carpet, wall mounted radiator, ceiling lights

#### Bedroom 3

### 4.00 × 3.40 (13'1' × 11'1')

Double glazed window to rear, carpet, ceiling lights, wall mounted radiator

#### Redroom /

## 4.00 × 3.50 (13'1" × 11'5")

Double glazed window to rear, wall mounted radiator, ceiling lights, carpet

#### Toile

#### Bathroom

## 3.10 x 2.70 (10'2" x 8'10")

Privacy double glazed window to rear, bathtub with mono taps, wash basin with mono taps, wall tiles, laminate floor



































Total floor area 186.7 sq.m. (2,010 sq.ft.) approx















Birmingham West Midlands B<sub>2</sub>8 oHT

0121 777 7211 www.mannyklarico.co.uk









PrimeLocation.com ZOOPIO.co.uk rightmove