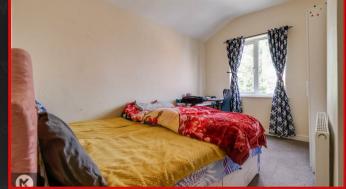

#### Bedroom <mark>3</mark>

3.62m x 2.86m (11'11' x 9'5') Double glazed window to rear, carpet, ceiling light, wall mounted radiator