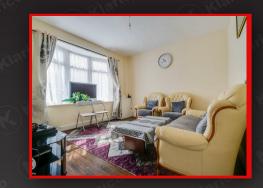

#### Family Room

4.07m x 3.74m (13'4' x 12'3') Double glazed bay window to front, wood flooring, ceiling light, wall mounted radiator

#### Living Room

3.85m x 3.74m (12'0' x 12'3') Patio doors to rear garden, wood flooring, ceiling light, wall mounted radiator

7.08m x 2.96m (23'3' x 9'9') Double glazed windows to rear garden, wood flooring, ceiling light, worktop, storage cupboard, drainer sink with mixer tap, plumbing for white goods