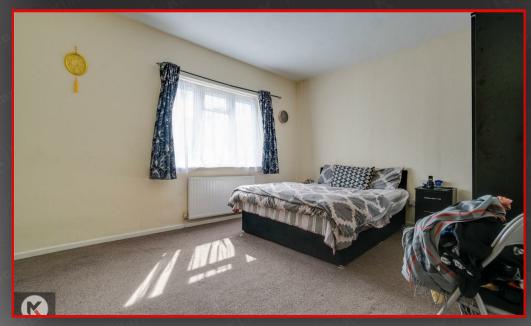

3.62m x 4.72m (11'11' x 15'6')

Double glazed window to front, carpet, ceiling light, wall mounted radiator