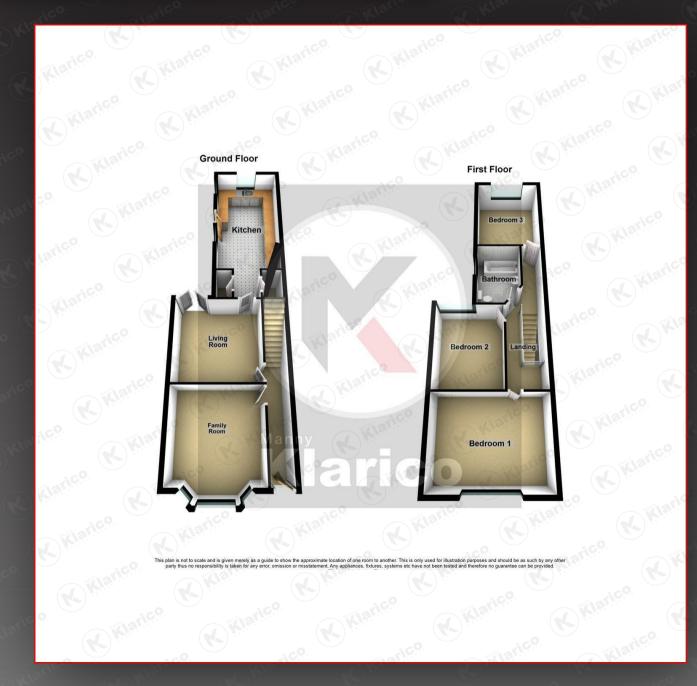

The ground floor briefly comprises 2 separate reception rooms and features an impressive rear extension to provide a large kitchen. The first floor provides 3 spacious bedrooms along with a family bathroom. Features off-road parking to the front and presented to a good standard. Within the local proximity can be found a number of good schools and nurseries along with easy access to public transport links including rail and bus. Nearby facilities include a range of local retail and food outlets.

#### Family Room

4.07m x 3.74m (13'4' x 12'3') Double glazed bay window to front, wood flooring, ceiling light, wall mounted radiator

#### Living Room

3.85m x 3.74m (12'0' x 12'3') Patio doors to rear garden, wood flooring, ceiling light, wall mounted radiator

7.08m x 2.96m (23'3' x 9'9') Double glazed windows to rear garden, wood flooring, ceiling light, worktop, storage cupboard, drainer sink with mixer tap, plumbing for white goods

3.62m x 4.72m (11'11' x 15'6')

Double glazed window to front, carpet, ceiling light, wall mounted radiator

#### Bedroom 2

3.70m x 2.95m (12'2' x 9'8') Double glazed window to rear, carpet, ceiling light, wall mounted radiator

#### Bedroom <mark>3</mark>

3.62m x 2.86m (11'11' x 9'5') Double glazed window to rear, carpet, ceiling light, wall mounted radiator

#### Bathroom

2.94m x 1.97m (9'8' x 6'6')

Privacy double glazed window to rear, wall tiles, wash basin with mixer tap, wall mounted radiator, bath with thermostatic shower unit, toilet