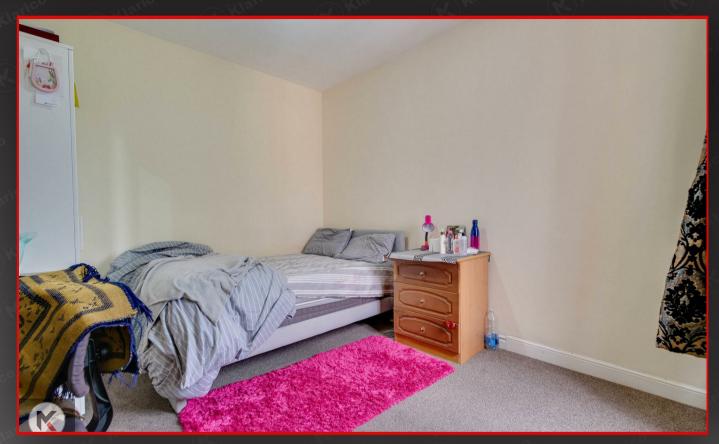

3.62m x 4.72m (11'11' x 15'6')

Double glazed window to front, carpet, ceiling light, wall mounted radiator

#### Bedroom 2

3.70m x 2.95m (12'2' x 9'8') Double glazed window to rear, carpet, ceiling light, wall mounted radiator