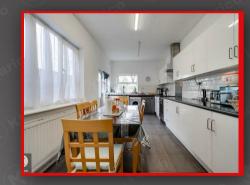

#### Living Room

3.85m x 3.74m (12'0' x 12'3') Patio doors to rear garden, wood flooring, ceiling light, wall mounted radiator

7.08m x 2.96m (23'3' x 9'9') Double glazed windows to rear garden, wood flooring, ceiling light, worktop, storage cupboard, drainer sink with mixer tap, plumbing for white goods