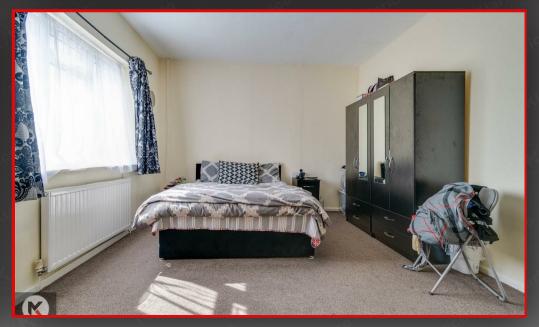

3.62m x 4.72m (11'11' x 15'6')

Double glazed window to front, carpet, ceiling light, wall mounted radiator