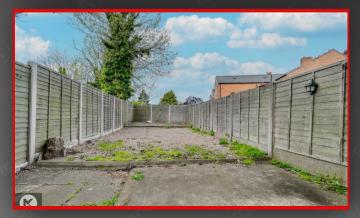

ear garden, wood flooring, ceiling light, worktop, storage cupboard, drainer sink with mixer tap, plumbing for white goods

3.62m x 4.72m (11'11' x 15'6')

Double glazed window to front, carpet, ceiling light, wall mounted radiator

#### Bedroom 2

3.70m x 2.95m (12'2' x 9'8') Double glazed window to rear, carpet, ceiling light, wall mounted radiator

#### Bedroom <mark>3</mark>

3.62m x 2.86m (11'11' x 9'5') Double glazed window to rear, carpet, ceiling light, wall mounted radiator

#### Bathroom

2.94m x 1.97m (9'8' x 6'6')

Privacy double glazed window to rear, wall tiles, wash basin with mixer tap, wall mounted radiator, bath with thermostatic shower unit, toilet

#### Rear Garden

Patio, fence panels to boundaries

### Directions

Tenure: Freehold Council Tax Band: B



























O

f





76 Highfield Road Hall Green Birmingham West Midlands B28 0HT

# 0121 777 7211 www.mannyklarico.co.uk

PrimeLocation.com ZOOPIO.co.uk rightmove