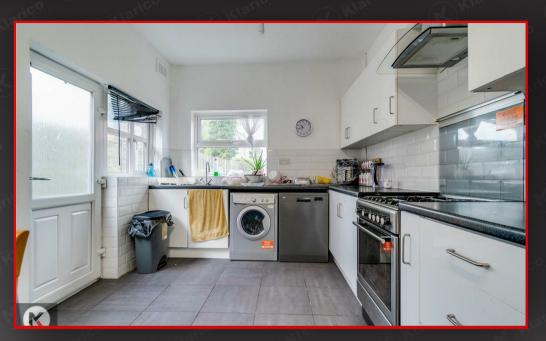

#### Living Room

3.85m x 3.74m (12'0' x 12'3') Patio doors to rear garden, wood flooring, ceiling light, wall mounted radiator

7.08m x 2.96m (23'3' x 9'9') Double glazed windows to rear garden, wood flooring, ceiling light, worktop, storage cupboard, drainer sink with mixer tap, plumbing for white goods