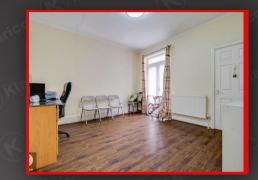

3.62m x 4.72m (11'11' x 15'6')

Double glazed window to front, carpet, ceiling light, wall mounted radiator

#### Bedroom 2

3.70m x 2.95m (12'2' x 9'8') Double glazed window to rear, carpet, ceiling light, wall mounted radiator

#### Bedroom <mark>3</mark>

3.62m x 2.86m (11'11' x 9'5') Double glazed window to rear, carpet, ceiling light, wall mounted radiator