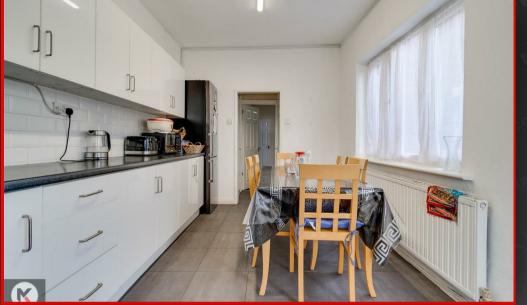

#### Living Room

3.85m x 3.74m (12'0' x 12'3') Patio doors to rear garden, wood flooring, ceiling light, wall mounted radiator

7.08m x 2.96m (23'3' x 9'9') Double glazed windows to rear garden, wood flooring, ceiling light, worktop, storage cupboard, drainer sink with mixer tap, plumbing for white goods