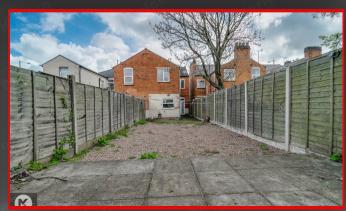

r garden, wood flooring, ceiling light, worktop, storage cupboard, drainer sink with mixer tap, plumbing for white goods

3.62m x 4.72m (11'11' x 15'6')

Double glazed window to front, carpet, ceiling light, wall mounted radiator

#### Bedroom 2

3.70m x 2.95m (12'2' x 9'8') Double glazed window to rear, carpet, ceiling light, wall mounted radiator

#### Bedroom <mark>3</mark>

3.62m x 2.86m (11'11' x 9'5') Double glazed window to rear, carpet, ceiling light, wall mounted radiator

#### Bathroom

2.94m x 1.97m (9'8' x 6'6')

Privacy double glazed window to rear, wall tiles, wash basin with mixer tap, wall mounted radiator, bath with thermostatic shower unit, toilet

#### Rear Garden

Patio, fence panels to boundaries

### Directions

Tenure: Freehold Council Tax Band: B



























O

f





76 Highfield Road Hall Green Birmingham West Midlands B28 0HT

# 0121 777 7211 www.mannyklarico.co.uk

PrimeLocation.com ZOOPIO.co.uk rightmove