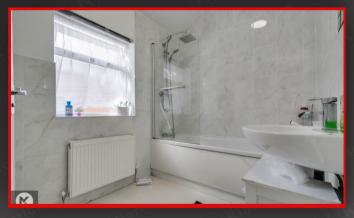

#### Bathroom

2.94m x 1.97m (9'8' x 6'6')

Privacy double glazed window to rear, wall tiles, wash basin with mixer tap, wall mounted radiator, bath with thermostatic shower unit, toilet