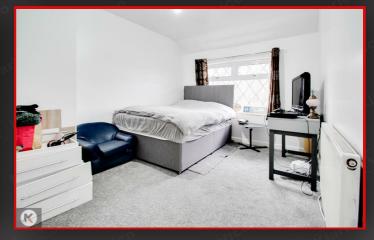

# edroom 2

12'9" x 9'6" (3.89m x 2.90m) Double glazed window to rear, carpet, ceiling light, wall mounted radiator

Off-Road Parking

Gas Central Heating

Loft