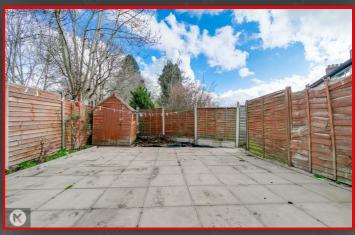

#### torag

Skylight, ceiling light, carpet, storage into eaves

Low maintenance garden with slabbing, fence panels to boundaries, flower bed

Directions