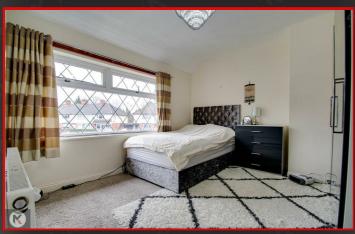

#### Bedroom

11'1" x 10'9" (3.38m x 3.28m) Double glazed window to front, ceiling light, carpet, wall mounted radiator