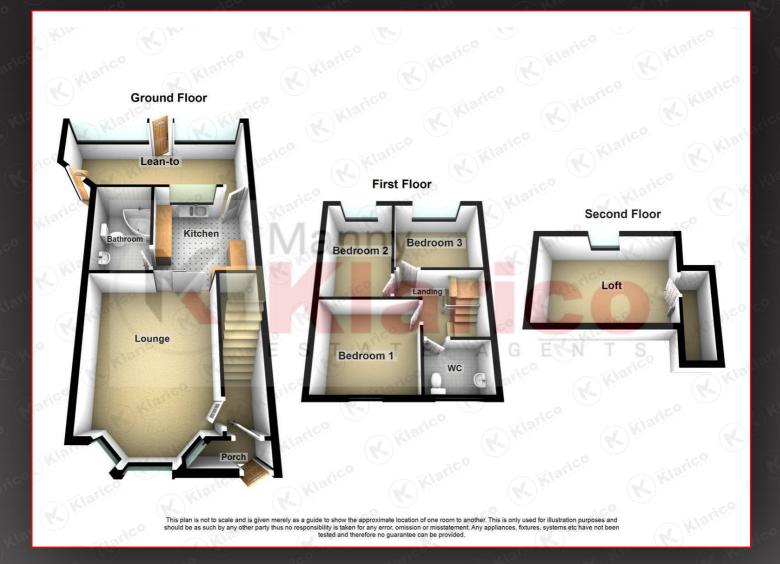

The first floor provides a reception room to front with access to the kitchen, ground floor bathroom and rear lean-to. The first floor provides 3 spacious bedrooms along with a wc. This property also features a loft with staircase access.

## Lounge

16'6" x 11'10" (5.05m x 3.63m) Double glazed bay window to front, carpet, ceiling light, coving to ceiling, chimney breast with gas fireplace

## Kitchen

9'8' x 9'3' (2.97m x 2.84m) Double glazed window to rear, laminate flooring, downlights, worktop, fitted storage cupboards, drainer sink with mixer tap, integrated oven, integrated gas cooker, extractor fan

## Lean-to

Double glazed window to rear and ceiling

#### Bedroom

11'1" x 10'9" (3.38m x 3.28m) Double glazed window to front, ceiling light, carpet, wall mounted radiator

# edroom 2

12'9" x 9'6" (3.89m x 2.90m) Double glazed window to rear, carpet, ceiling light, wall mounted radiator

Off-Road Parking

Gas Central Heating

Loft

## Bedroom 3

9'8' x7'6' (2.95m x2.29m) Double glazed window to rear, carpet, ceiling light, wall mounted radiator

#### torag

Skylight, ceiling light, carpet, storage into eaves

Low maintenance garden with slabbing, fence panels to boundaries, flower bed

Directions