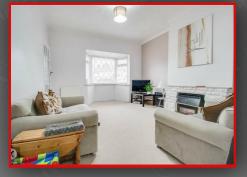

## Lounge

16'6" x 11'10" (5.05m x 3.63m) Double glazed bay window to front, carpet, ceiling light, coving to ceiling, chimney breast with gas fireplace