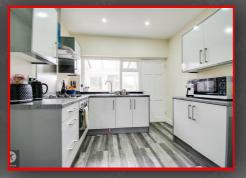

## Kitchen

9'8' x 9'3' (2.97m x 2.84m) Double glazed window to rear, laminate flooring, downlights, worktop, fitted storage cupboards, drainer sink with mixer tap, integrated oven, integrated gas cooker, extractor fan