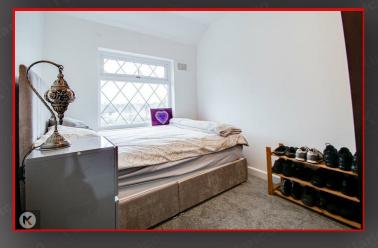

#### Bedroom

11'1" x 10'9" (3.38m x 3.28m) Double glazed window to front, ceiling light, carpet, wall mounted radiator

# edroom 2

12'9" x 9'6" (3.89m x 2.90m) Double glazed window to rear, carpet, ceiling light, wall mounted radiator

Off-Road Parking

Gas Central Heating

Loft

## Bedroom 3

9'8' x7'6' (2.95m x2.29m) Double glazed window to rear, carpet, ceiling light, wall mounted radiator