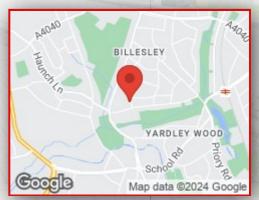

Within the local proximity can be found a number of good schools and nurseries along with easy access to public transport links including rail and bus.