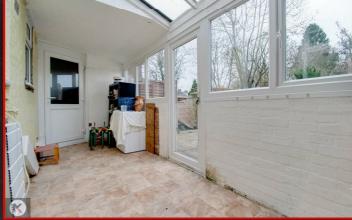

ed window to rear, laminate flooring, downlights, worktop, fitted storage cupboards, drainer sink with mixer tap, integrated oven, integrated gas cooker, extractor fan

## Lean-to

Double glazed window to rear and ceiling

#### Bedroom

11'1" x 10'9" (3.38m x 3.28m) Double glazed window to front, ceiling light, carpet, wall mounted radiator

# edroom 2

12'9" x 9'6" (3.89m x 2.90m) Double glazed window to rear, carpet, ceiling light, wall mounted radiator

Off-Road Parking

Gas Central Heating

Loft

## Bedroom 3

9'8' x7'6' (2.95m x2.29m) Double glazed window to rear, carpet, ceiling light, wall mounted radiator

#### torag

Skylight, ceiling light, carpet, storage into eaves

Low maintenance garden with slabbing, fence panels to boundaries, flower bed



Directions

# Hallstead Road,





















176 Highfield Road Hall Green Birmingham West Midlands B28 OHT

# 0121 777 7211 www.mannyklarico.co.uk









PrimeLocation.com ZOOPIA.co.uk rightmove