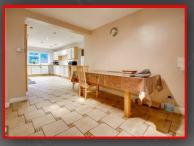

The ground floor provides a large amount of space with the benefit of the rear extensions. Features include a spacious kitchen/diner and separate utility room along with internal access to the garage. The first floor provides 5 spacious bedrooms along with a family bathroom, and then staircase access is found to the second floor providing the 6th bedroom with an en-suite. This property features an impressive rear garden with a outbuilding to the rear.

31'4" x 11'6" (9,55m x 3,51m) Extended kitchen/diner, lino flooring, worktop, integrated gas cooker, drainer sink with mixer tap,

9'5" x 8'11" (2.87m x 2.71m) Drainer sink with mixer tap, double glazed window to rear, tiles flooring, storage cupboards, extractor, Off-Road Parking
Large Property
Large Rear Garden
Ideal Family Home