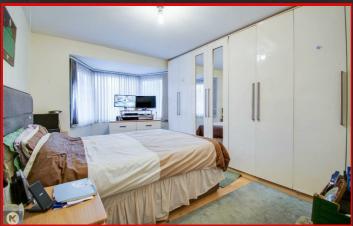

#### ledroom

16'0' x 10'11' (4.87m x 3.33m) Double glazed bay window to front, wood flooring, ceiling light, wall mounted radiator, fitted wardrobes

11'7' x 14'1' (3.52m x 4.30m) Double glazed window to rear, carpet, ceiling light, wall mounted radiator, fitted wardrobes with overhead storage