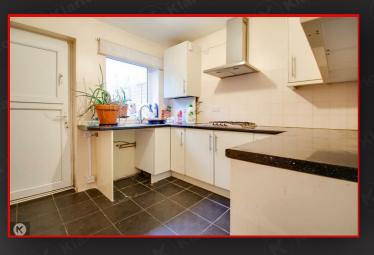

The ground floor provides a large amount of space with the benefit of the rear extensions. Features include a spacious kitchen/diner and separate utility room along with internal access to the garage. The first floor provides 5 spacious bedrooms along with a family bathroom, and then staircase access is found to the second floor providing the 6th bedroom with an en-suite. This property features an impressive rear garden with a outbuilding to the rear.

31'4" x 11'6" (9,55m x 3,51m) Extended kitchen/diner, lino flooring, worktop, integrated gas cooker, drainer sink with mixer tap,

9'5" x 8'11" (2.87m x 2.71m) Drainer sink with mixer tap, double glazed window to rear, tiles flooring, storage cupboards, extractor, Off-Road Parking
Large Property
Large Rear Garden
Ideal Family Home