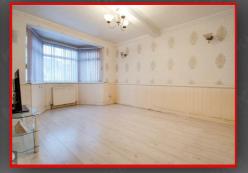

#### ramity Room

Double glazed bay window to front, wood flooring, ceiling and wall lights, coving to ceiling, wall mounted radiator