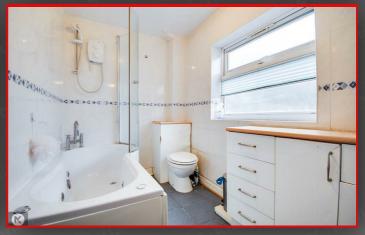

4'7' x 8'11' (1.39m x 2.73m) Double glazed window to front, carpet, ceiling light, wall mounted radiator

6'4' x 9'3' (192m x 283m) Privacy double glazed window to rear, tiled flooring, bath with jacuzzi and electric thermostatic shower unit, wash basin, ceiling light

Bedroom o 10'10' x 6'7' (3.29m x 2.00m) Two double glazed windows to rear, carpet, ceiling light, wall mounted radiator

Shower cubicle with shower unit, toilet, wash basin ceiling light

Directions

M

176 Highfield Road Hall Green Birmingham West Midlands B28 OHT