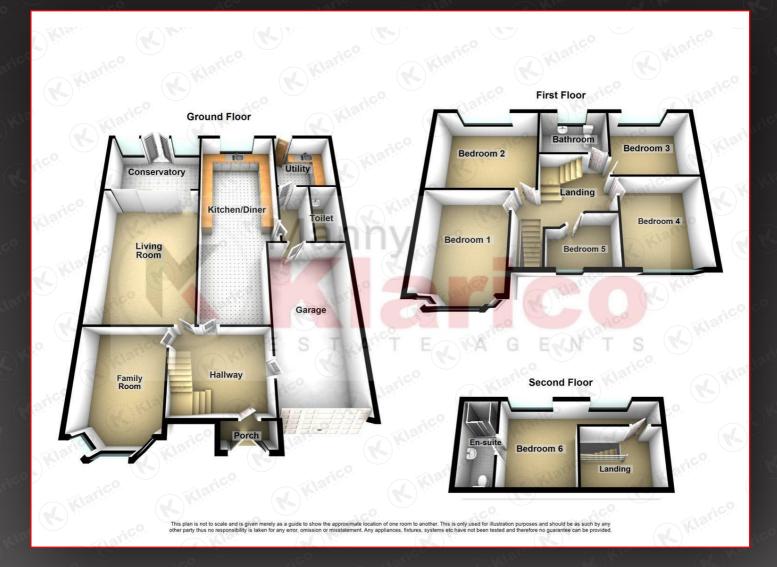

The ground floor provides a large amount of space with the benefit of the rear extensions. Features include a spacious kitchen/diner and separate utility room along with internal access to the garage. The first floor provides 5 spacious bedrooms along with a family bathroom, and then staircase access is found to the second floor providing the 6th bedroom with an en-suite. This property features an impressive rear garden with a outbuilding to the rear.

#### Hallway

Spacious hallway with ceiling and wall lights, wood flooring

#### ramity Room

Double glazed bay window to front, wood flooring, ceiling and wall lights, coving to ceiling, wall mounted radiator

#### Living Koom

Extended to rear, wood flooring, ceiling light, coving to ceiling, wall mounted radiator, chimney breast with gas fireplace

10'1" x 12'10" (3.08m x 3.90m) Patio doors to rear garden, wall mounted radiator, ceiling light, tiled flooring

31'4" x 11'6" (9,55m x 3,51m) Extended kitchen/diner, lino flooring, worktop, integrated gas cooker, drainer sink with mixer tap,

9'5" x 8'11" (2.87m x 2.71m) Drainer sink with mixer tap, double glazed window to rear, tiles flooring, storage cupboards, extractor, Off-Road Parking
Large Property
Large Rear Garden
Ideal Family Home

20'10" x 10'11" (6.34m x 3.34m)

Up and over door, ceiling light

outbuilding

#### ledroom

16'0' x 10'11' (4.87m x 3.33m) Double glazed bay window to front, wood flooring, ceiling light, wall mounted radiator, fitted wardrobes

11'7' x 14'1' (3.52m x 4.30m) Double glazed window to rear, carpet, ceiling light, wall mounted radiator, fitted wardrobes with overhead storage

9'8' x 11'4' (2.94m x 3.46m) Double glazed bay window to front, carpet, ceiling light, wall mounted radiator

11'7" x 10'0" (3.54m x 3.06m) Double glazed bay window to rear, carpet, ceiling light, wall mounted radiator, fitted wardrobes

4'7' x 8'11' (1.39m x 2.73m) Double glazed window to front, carpet, ceiling light, wall mounted radiator

6'4' x 9'3' (192m x 283m) Privacy double glazed window to rear, tiled flooring, bath with jacuzzi and electric thermostatic shower unit, wash basin, ceiling light

Bedroom o 10'10' x 6'7' (3.29m x 2.00m) Two double glazed windows to rear, carpet, ceiling light, wall mounted radiator

Shower cubicle with shower unit, toilet, wash basin ceiling light

Directions

M

176 Highfield Road Hall Green Birmingham West Midlands B28 OHT