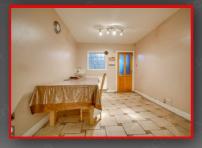

The ground floor provides a large amount of space with the benefit of the rear extensions. Features include a spacious kitchen/diner and separate utility room along with internal access to the garage. The first floor provides 5 spacious bedrooms along with a family bathroom, and then staircase access is found to the second floor providing the 6th bedroom with an en-suite. This property features an impressive rear garden with a outbuilding to the rear.

31'4" x 11'6" (9,55m x 3,51m) Extended kitchen/diner, lino flooring, worktop, integrated gas cooker, drainer sink with mixer tap,

9'5" x 8'11" (2.87m x 2.71m) Drainer sink with mixer tap, double glazed window to rear, tiles flooring, storage cupboards, extractor, Off-Road Parking
Large Property
Large Rear Garden
Ideal Family Home