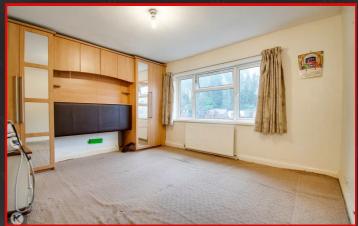

9'8' x 11'4' (2.94m x 3.46m) Double glazed bay window to front, carpet, ceiling light, wall mounted radiator

11'7" x 10'0" (3.54m x 3.06m) Double glazed bay window to rear, carpet, ceiling light, wall mounted radiator, fitted wardrobes