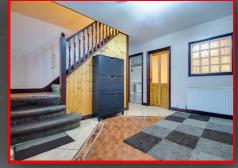

a sought after street in Birmingham. Benefits from having offroad parking for multiple vehicles and a garage. Features a large rear extension.

The ground floor provides a large amount of space with the benefit of the rear extensions. Features include a spacious kitchen/diner and separate utility room along with internal access to the garage. The first floor provides 5 spacious bedrooms along with a family bathroom, and then staircase access is found to the second floor providing the 6th bedroom with an en-suite. This property features an impressive rear garden with a outbuilding to the rear.

Within the local proximity can be found a number of good schools and nurseries, along with easy access to public transport links. This property sits approx. 4 miles from Birmingham City Centre.







- Semi Detached
- Rear Extension
- Loft Conversion
- Garage

#### Hallway

Spacious hallway with ceiling and wall lights, wood flooring

#### ramity Room

Double glazed bay window to front, wood flooring, ceiling and wall lights, coving to ceiling, wall mounted radiator

#### Living Koom

Extended to rear, wood flooring, ceiling light, coving to ceiling, wall mounted radiator, chimney breast with gas fireplace

10'1" x 12'10" (3.08m x 3.90m) Patio doors to rear garden, wall mounted radiator, ceiling light, tiled flooring

31'4" x 11'6" (9,55m x 3,51m) Extended kitchen/diner, lino flooring, worktop, integrated gas cooker, drainer sink with mixer tap,

9'5" x 8'11" (2.87m x 2.71m) Drainer sink with mixer tap, double glazed window to rear, tiles flooring, storage cupboards, extractor, Off-R