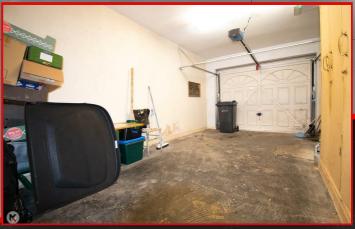

ounted radiator, fitted wardrobes with overhead storage

9'8' x 11'4' (2.94m x 3.46m) Double glazed bay window to front, carpet, ceiling light, wall mounted radiator

11'7" x 10'0" (3.54m x 3.06m) Double glazed bay window to rear, carpet, ceiling light, wall mounted radiator, fitted wardrobes

4'7' x 8'11' (1.39m x 2.73m) Double glazed window to front, carpet, ceiling light, wall mounted radiator

6'4' x 9'3' (192m x 283m) Privacy double glazed window to rear, tiled flooring, bath with jacuzzi and electric thermostatic shower unit, wash basin, ceiling light

Bedroom o 10'10' x 6'7' (3.29m x 2.00m) Two double glazed windows to rear, carpet, ceiling light, wall mounted radiator

Shower cubicle with shower unit, toilet, wash basin ceiling light

Directions



M







































176 Highfield Road Hall Green Birmingham West Midlands B28 OHT

## 0121 777 7211 www.mannyklarico.co.uk









PrimeLocation.com ZOOPIA.co.uk rightmove