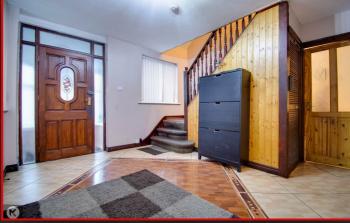

eiling light, wall mounted radiator, fitted wardrobes with overhead storage

9'8' x 11'4' (2.94m x 3.46m) Double glazed bay window to front, carpet, ceiling light, wall mounted radiator

11'7" x 10'0" (3.54m x 3.06m) Double glazed bay window to rear, carpet, ceiling light, wall mounted radiator, fitted wardrobes

4'7' x 8'11' (1.39m x 2.73m) Double glazed window to front, carpet, ceiling light, wall mounted radiator

6'4' x 9'3' (192m x 283m) Privacy double glazed window to rear, tiled flooring, bath with jacuzzi and electric thermostatic shower unit, wash basin, ceiling light

Bedroom o 10'10' x 6'7' (3.29m x 2.00m) Two double glazed windows to rear, carpet, ceiling light, wall mounted radiator

Shower cubicle with shower unit, toilet, wash basin ceiling light

Directions



M







































176 Highfield Road Hall Green Birmingham West Midlands B28 OHT

## 0121 777 7211 www.mannyklarico.co.uk









PrimeLocation.com ZOOPIA.co.uk rightmove