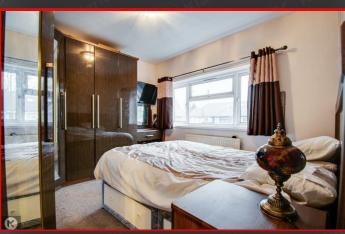

#### ledroom

16'0' x 10'11' (4.87m x 3.33m) Double glazed bay window to front, wood flooring, ceiling light, wall mounted radiator, fitted wardrobes

11'7' x 14'1' (3.52m x 4.30m) Double glazed window to rear, carpet, ceiling light, wall mounted radiator, fitted wardrobes with overhead storage

9'8' x 11'4' (2.94m x 3.46m) Double glazed bay window to front, carpet, ceiling light, wall mounted radiator

11'7" x 10'0" (3.54m x 3.06m) Double glazed bay window to rear, carpet, ceiling light, wall mounted radiator, fitted wardrobes