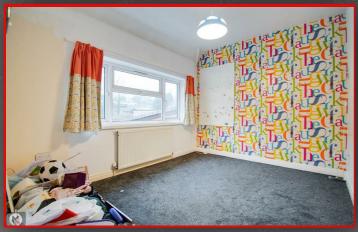

#### ledroom

16'0' x 10'11' (4.87m x 3.33m) Double glazed bay window to front, wood flooring, ceiling light, wall mounted radiator, fitted wardrobes

11'7' x 14'1' (3.52m x 4.30m) Double glazed window to rear, carpet, ceiling light, wall mounted radiator, fitted wardrobes with overhead storage

9'8' x 11'4' (2.94m x 3.46m) Double glazed bay window to front, carpet, ceiling light, wall mounted radiator

11'7" x 10'0" (3.54m x 3.06m) Double glazed bay window to rear, carpet, ceiling light, wall mounted radiator, fitted wardrobes