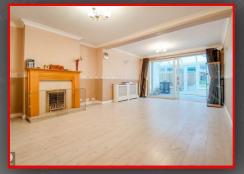

#### Living Koom

Extended to rear, wood flooring, ceiling light, coving to ceiling, wall mounted radiator, chimney breast with gas fireplace

10'1" x 12'10" (3.08m x 3.90m) Patio doors to rear garden, wall mounted radiator, ceiling light, tiled flooring