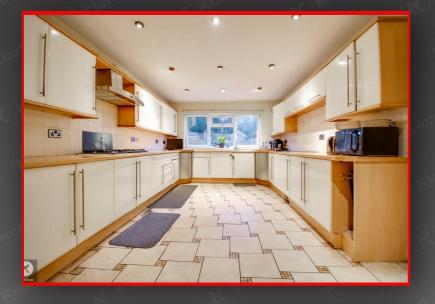

The ground floor provides a large amount of space with the benefit of the rear extensions. Features include a spacious kitchen/diner and separate utility room along with internal access to the garage. The first floor provides 5 spacious bedrooms along with a family bathroom, and then staircase access is found to the second floor providing the 6th bedroom with an en-suite. This property features an impressive rear garden with a outbuilding to the rear.

31'4" x 11'6" (9,55m x 3,51m) Extended kitchen/diner, lino flooring, worktop, integrated gas cooker, drainer sink with mixer tap,

9'5" x 8'11" (2.87m x 2.71m) Drainer sink with mixer tap, double glazed window to rear, tiles flooring, storage cupboards, extractor, Off-Road Parking
Large Property
Large Rear Garden
Ideal Family Home