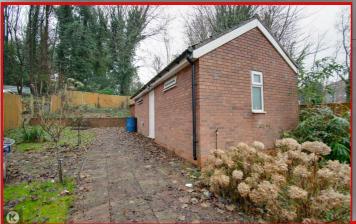

The ground floor provides a large amount of space with the benefit of the rear extensions. Features include a spacious kitchen/diner and separate utility room along with internal access to the garage. The first floor provides 5 spacious bedrooms along with a family bathroom, and then staircase access is found to the second floor providing the 6th bedroom with an en-suite. This property features an impressive rear garden with a outbuilding to the rear.

20'10" x 10'11" (6.34m x 3.34m)

Up and over door, ceiling light

outbuilding