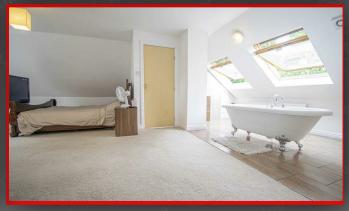

#### Master Rec

## 8.41m x 6.60m (27'7" x 21'8")

Skylights, carpet, feature bath, vanity wash unit, toilet, wall mounted radiator, access to walk-in storage, ceiling lights