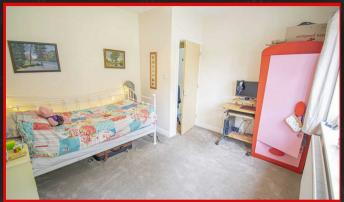

#### Bedroom 5

## 3.55m x 2.54m (11'8" x 8'4")

Double glazed window to rear, carpet, ceiling light, wall mounted radiator, ceiling light