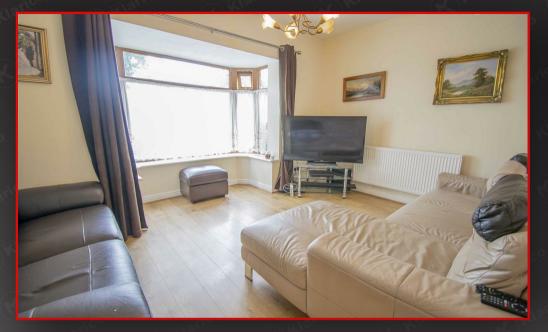

### Living Room

## 4.06m x 4.41m (13'4" x 14'6")

Double glazed bay window to front, wood flooring, ceiling light, wall mounted radiator, skirting