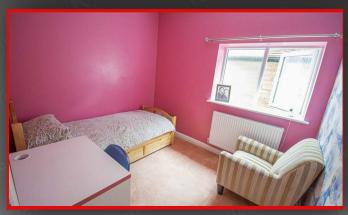

#### Redroom

## 2.96m x 2.55m (9'9" x 8'4")

Privacy double glazed window to side, carpet, ceiling light, wall mounted radiator, skirting