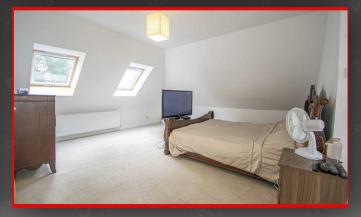

#### Master Rec

## 8.41m x 6.60m (27'7" x 21'8")

Skylights, carpet, feature bath, vanity wash unit, toilet, wall mounted radiator, access to walk-in storage, ceiling lights