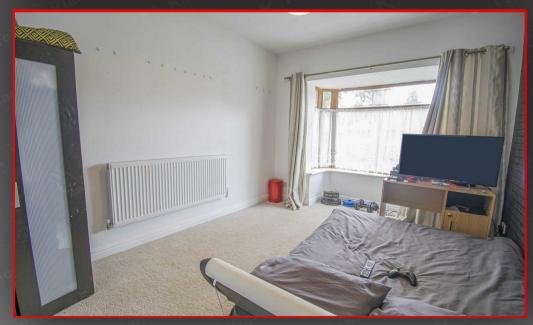

#### Bearoom 2

### 3.91m x 3.10m (12'10' x 10'2')

Double glazed bay window to front, carpet, ceiling light, wall mounted radiator, skirting, access to ensuite