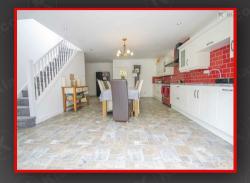

#### Kitchen/D

## 6.68m x 5.25m (21'11" x 17'3")

Double glazed bi-fold doors to rear, tiled flooring, ceiling down lights, worktop, storage cupboards, extractor, drainer sink wit mixer tap, integrated dishwasher