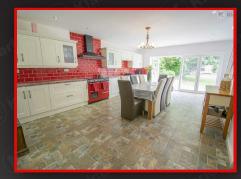

#### Kitchen/D

## 6.68m x 5.25m (21'11" x 17'3")

Double glazed bi-fold doors to rear, tiled flooring, ceiling down lights, worktop, storage cupboards, extractor, drainer sink wit mixer tap, integrated dishwasher