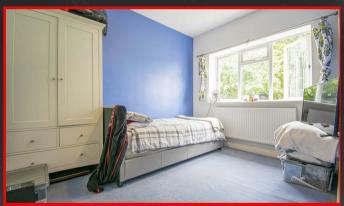

#### Redroom

## 2.96m x 2.55m (9'9" x 8'4")

Privacy double glazed window to side, carpet, ceiling light, wall mounted radiator, skirting