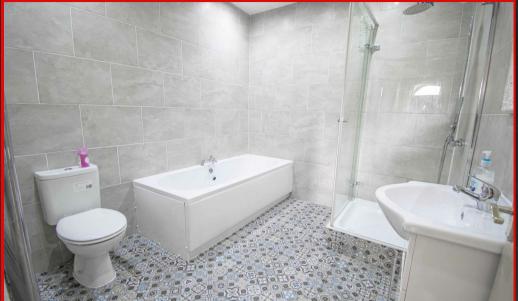

#### Bathroon

## 2.96m x 2.54m (9'9" x 8'4")

Floor and wall tiles, bathtub with mixer tap, toilet, shower enclosure with thermostatic shower unit, wash basin with mixer tap, ceiling light, heated towel rail