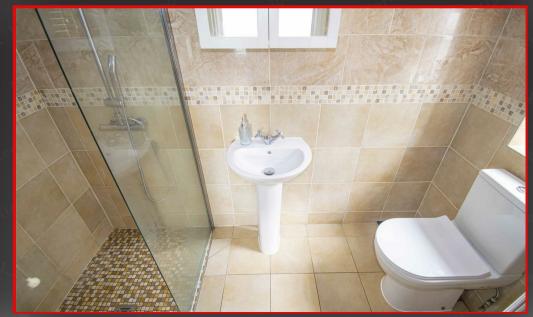

#### Bathroon

## 2.96m x 2.54m (9'9" x 8'4")

Floor and wall tiles, bathtub with mixer tap, toilet, shower enclosure with thermostatic shower unit, wash basin with mixer tap, ceiling light, heated towel rail