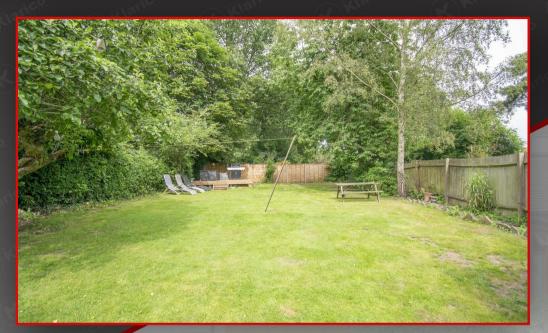

room 5

## 3.55m x 2.54m (11'8" x 8'4")

Double glazed window to rear, carpet, ceiling light, wall mounted radiator, ceiling light

#### Kitchen/D

## 6.68m x 5.25m (21'11" x 17'3")

Double glazed bi-fold doors to rear, tiled flooring, ceiling down lights, worktop, storage cupboards, extractor, drainer sink wit mixer tap, integrated dishwasher

#### Storage

Storage beneath staircase

#### Master Rec

## 8.41m x 6.60m (27'7" x 21'8")

Skylights, carpet, feature bath, vanity wash unit, toilet, wall mounted radiator, access to walk-in storage, ceiling lights

#### Walk in Wardrobe

## 3.05m x 2.14m (10'0" x 7'0")

Storage to master bedroom

#### Garag

## 4.14m x 2.28m (13'7" x 7'6")

Up and over door

#### Rear Garden

Fence panels to boundaries, laid lawn, decking

































## **Ground Floor**



This plan is not to scale and is given merely as a guide to show the approximate location of one room to another. This is only used for illustration purposes and should be as such by any other party thus no responsibility is taken for any error, omission or misstatement. Any appliances, fixtures, systems etc have not been tested and therefore no guarantee can be provided.











Hall Green Birmingham West Midlands B<sub>2</sub>8 oHT

0121 777 7211 www.mannyklarico.co.uk









PrimeLocation.com ZOOPIC.co.uk rightmove