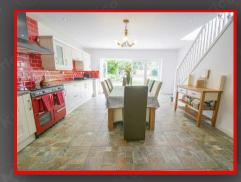

#### Kitchen/D

## 6.68m x 5.25m (21'11" x 17'3")

Double glazed bi-fold doors to rear, tiled flooring, ceiling down lights, worktop, storage cupboards, extractor, drainer sink wit mixer tap, integrated dishwasher