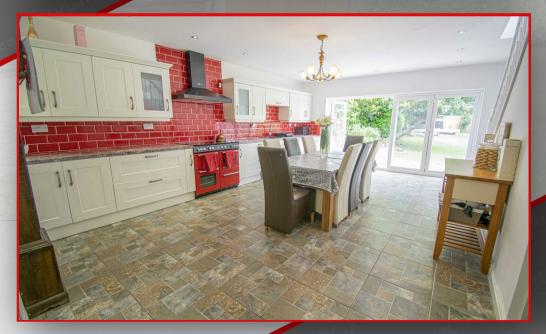

#### Kitchen/D

## 6.68m x 5.25m (21'11" x 17'3")

Double glazed bi-fold doors to rear, tiled flooring, ceiling down lights, worktop, storage cupboards, extractor, drainer sink wit mixer tap, integrated dishwasher