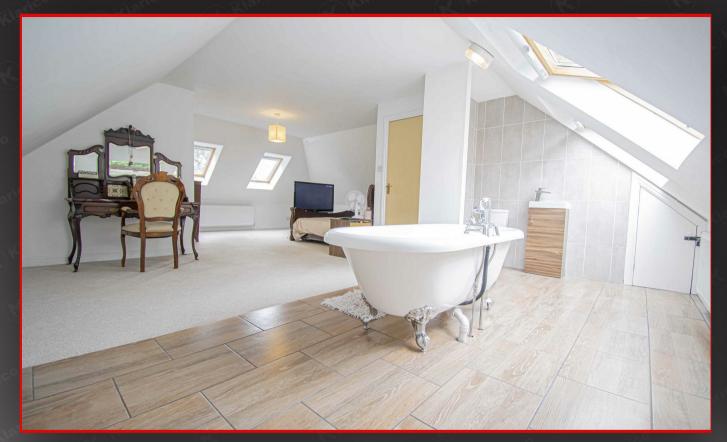

#### Master Rec

## 8.41m x 6.60m (27'7" x 21'8")

Skylights, carpet, feature bath, vanity wash unit, toilet, wall mounted radiator, access to walk-in storage, ceiling lights

#### Walk in Wardrobe

## 3.05m x 2.14m (10'0" x 7'0")

Storage to master bedroom