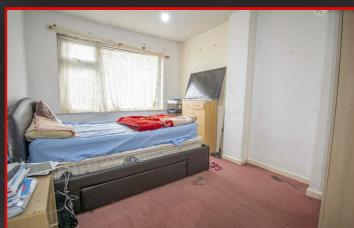

#### Bedroom 1

11'2" x 10'2" (3.40m x 3.10m)

Double glazed window to front, carpet, ceiling light, wall mounted radiator

#### Bedroom 2

12'7" x 9'6" (3.83m x 2.90m)

Double glazed window to rear, carpet, ceiling light, wall mounted radiator

#### Bedroom 3

9'6" x 7'5" (2.90m x 2.26m)

Double glazed window to rear, carpet, ceiling light, wall mounted radiator