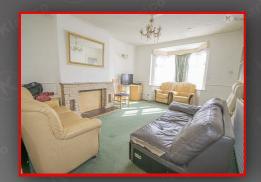

#### Living Room

16'7" x 12'0" (5.05m x 3.66m) Double glazed bay window to front, carpet, ceiling and wall lights, wall mounted radiator