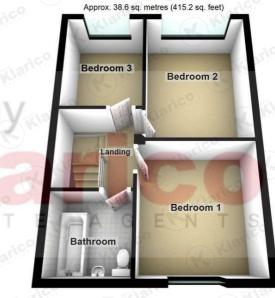

#### Bedroom 1

11'2" x 10'2" (3.40m x 3.10m)

Double glazed window to front, carpet, ceiling light, wall mounted radiator

#### Bedroom 2

12'7" x 9'6" (3.83m x 2.90m)

Double glazed window to rear, carpet, ceiling light, wall mounted radiator

#### Bedroom 3

9'6" x 7'5" (2.90m x 2.26m)

Double glazed window to rear, carpet, ceiling light, wall mounted radiator

#### **Bathroom**

6'g" x 6'g" (2.05m x 2.06m) Privacy double glazed window to rear, wall and floor tiles, wash basin with mono taps, toilet, bathtub with electric shower unit

**Directions** 

#### **First Floor**

Total area: approx. 81.1 sq. metres (872.7 sq. feet)

This plan is not to scale and is given merely as a guide to show the approximate location of one room to another. This is only used for illustration purposes and should be as such by any other party thus no responsibility is taken for any error, omission or misstatement. Any appliances, fixtures, systems etc have not been tested and therefore no guarantee can be provided.