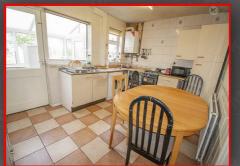

#### Kitchen/Dine

9'6" x 15'3" (2.90m x 4.66m)

Double glazed windows to rear, tiled flooring, worktops, storage cupboards, drainer sink with mono taps, wall mounted radiator