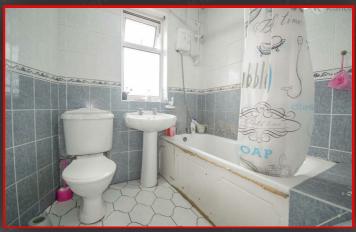

#### **Bathroom**

6'g" x 6'g" (2.05m x 2.06m) Privacy double glazed window to rear, wall and floor tiles, wash basin with mono taps, toilet, bathtub with electric shower unit

**Directions** 