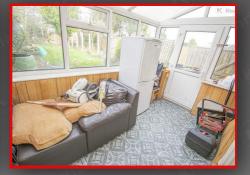

#### Conservatory

7'3" x 11'0" (2.21m x 3.35m) Lino flooring, spacious, Double glazed