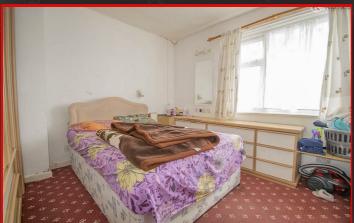

#### Bedroom 1

11'2" x 10'2" (3.40m x 3.10m)

Double glazed window to front, carpet, ceiling light, wall mounted radiator

#### Bedroom 2

12'7" x 9'6" (3.83m x 2.90m)

Double glazed window to rear, carpet, ceiling light, wall mounted radiator

#### Bedroom 3

9'6" x 7'5" (2.90m x 2.26m)

Double glazed window to rear, carpet, ceiling light, wall mounted radiator