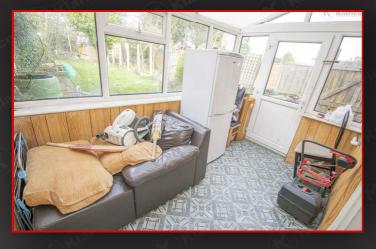

#### Conservatory

7'3" x 11'0" (2.21m x 3.35m) Lino flooring, spacious, Double glazed