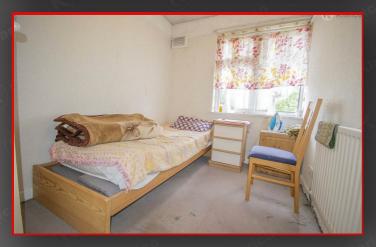

#### Bedroom 1

11'2" x 10'2" (3.40m x 3.10m)

Double glazed window to front, carpet, ceiling light, wall mounted radiator

#### Bedroom 2

12'7" x 9'6" (3.83m x 2.90m)

Double glazed window to rear, carpet, ceiling light, wall mounted radiator

#### Bedroom 3

9'6" x 7'5" (2.90m x 2.26m)

Double glazed window to rear, carpet, ceiling light, wall mounted radiator