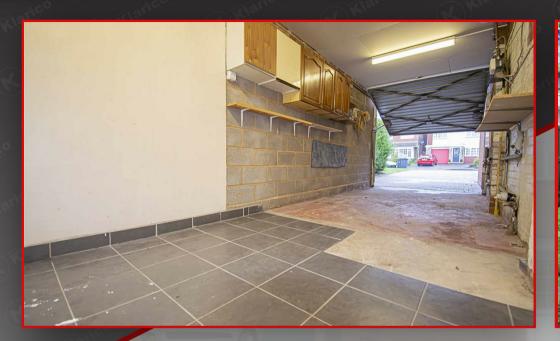

## 7.51m x 2.54m (24'8" x 8'4")

Part tiled flooring, access from front and rear, roll over