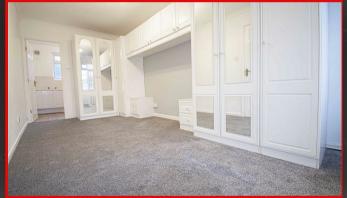

## 5.21m x 2.54m (17'1" x 8'4")

Double glazed window to front, fitted storage cupboards with bedside cabinets and overhead storage cupboards, ceiling light, carpet, access to en-suite