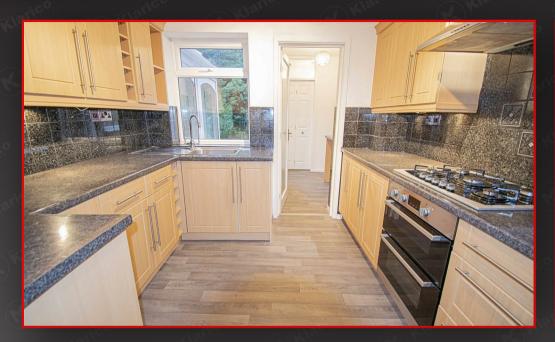

## 2.95m x 2.92m (9'8" x 9'7")

Double glazed window to rear, laminate flooring, drainer sink with mixer tap, integrated 5 ring gas cooker with double oven, ceiling lights, generous number of storage cupboards, worktop, splashback tiling, extractor fan