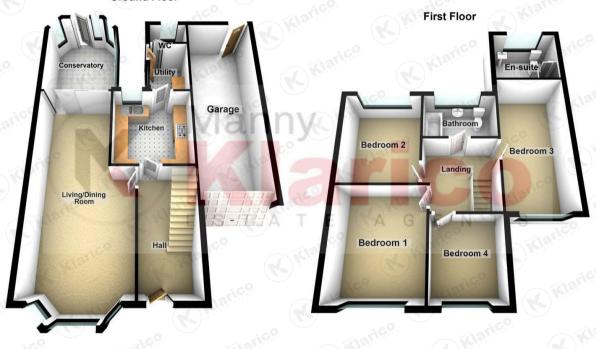

The ground floor briefly comprises a living/diner with access to conservatory, a spacious kitchen with a generous number of storage units along with a separate utility area leading onto a guest WC. The first floor provides 4 spacious bedrooms with an en-suite to Bedroom 3, a family bathroom can also be found on the first

## **Ground Floor**

This plan is not to scale and is given merely as a guide to show the approximate location of one room to another. This is only used for illustration purposes and should be as such by any other party thus no responsibility is taken for any error, omission or misstatement. Any appliances, fixtures, systems etc have not been tested and therefore no guarantee can be provided.