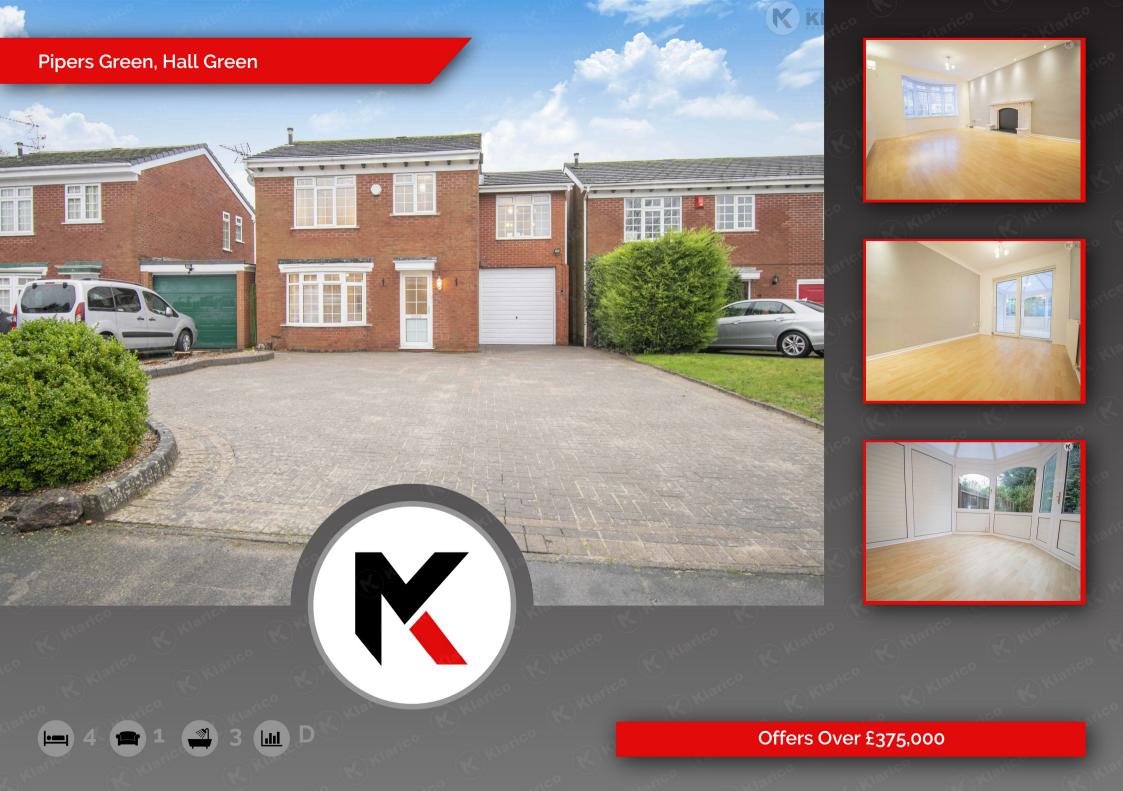

- Detached
- Huge Off-Road Parking
- uPVC Double Glazing
- Garage
- Well Presented

- 4 Bedrooms
- Extended
- Gas Central Heating
- Security Alarm System
- Chain Free

KLARICO Estate Agents proudly introduce this stunning 4 bedroom detached property situated within a prominent part of Hall Green, Birmingham. Features a huge front with off-road parking for multiple vehicles along with a large garage. Simply

The ground floor briefly comprises a living/diner with access to conservatory, a spacious kitchen with a generous number of storage units along with a separate utility area leading onto a guest WC. The first floor provides 4 spacious bedrooms with an en-suite to Bedroom 3, a family bathroom can also be found on the first

This property is a beauty in its own right and is ready to move into. Within the local proximity can be found a number of good schools and nurseries including Chilcote Primary School. Local public transport links include rail and bus. This property sits approx. 4 miles outside of Birmingham City Centre, Local amenities include Tesco Express, Aldi and Waitrose along with several other outlets.

## Must view this property in order to appreciate its complete capacity.