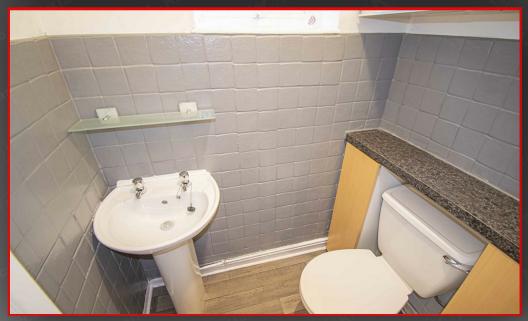

## 2.18m x 1.50m (7'2" x 4'11")

Double glazed window to side, wall mounted radiator. worktop, plumbing for white goods and provision for fridge freezer, door to rear garden

Privacy double glazed window to rear, wall tiles, wash basin with mono taps, toilet, ceiling light