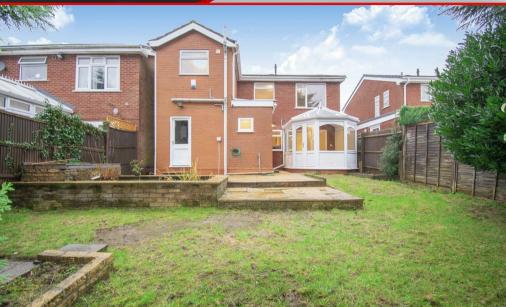

## 3.38m x 2.68m (11'1" x 8'10")

Double glazed conservatory, laminate flooring, double doors to rear garden