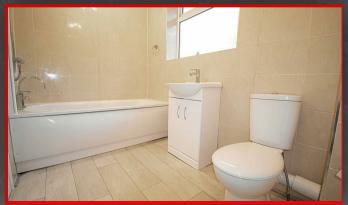

## 1.70m x 2.74m (5'7" x 9'0")

Privacy double glazed window to rear, toilet, vanity wash unit with mixer tap, bathtub with thermostatic shower unit, ceiling light