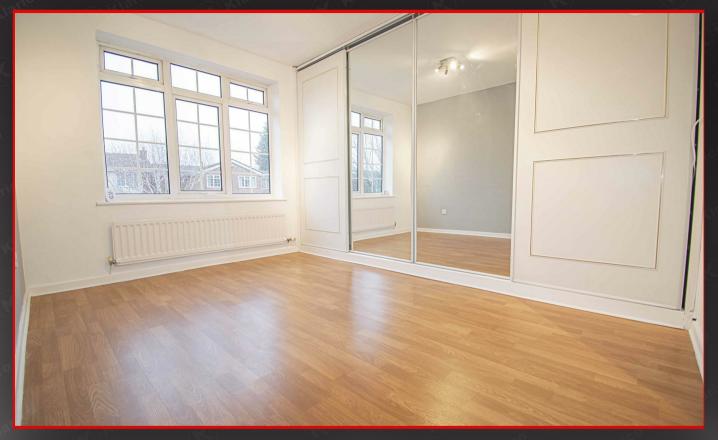

## 5.21m x 2.54m (17'1" x 8'4")

Double glazed window to front, fitted storage cupboards with bedside cabinets and overhead storage cupboards, ceiling light, carpet, access to en-suite