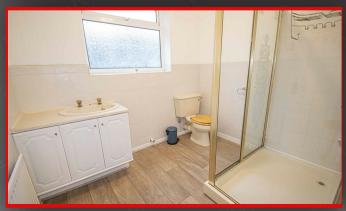

## 2.12m x 2.54m (6'11" x 8'4")

Privacy double glazed window to rear, shower cubicle with thermostatic shower unit, toilet, wash basin with mono taps and storage cupboards, ceiling light, wall mounted radiator