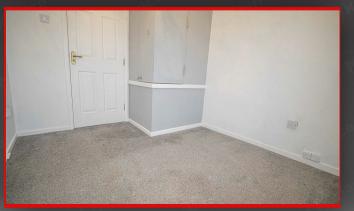

## 2.75m x 2.44m (9'0" x 8'0")

Double glazed window to front, carpet, skirting, ceiling light, storage cupboard, wall mounted radiator