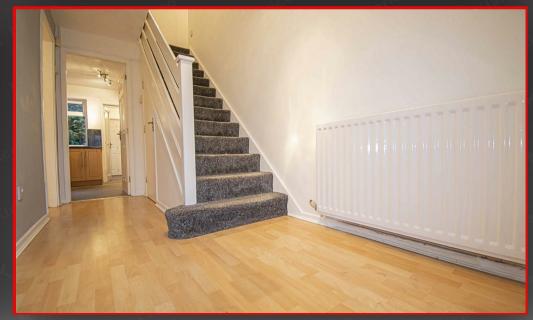

Laminate flooring, wall mounted radiator, ceiling light, skirting, storage beneath staircase