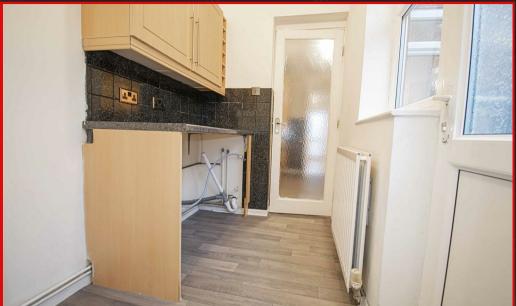

## 2.18m x 1.50m (7'2" x 4'11")

Double glazed window to side, wall mounted radiator. worktop, plumbing for white goods and provision for fridge freezer, door to rear garden

Privacy double glazed window to rear, wall tiles, wash basin with mono taps, toilet, ceiling light