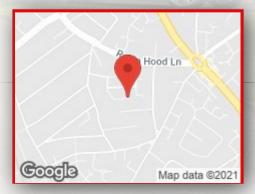

## **Directions**

When heading onto Kedleston Road from Robin Hood Lane, take the second left onto Pipers Green.

Huge front with off-road parking for multiple vehicles along with a garage, driveway, blockpaved, simply stunning