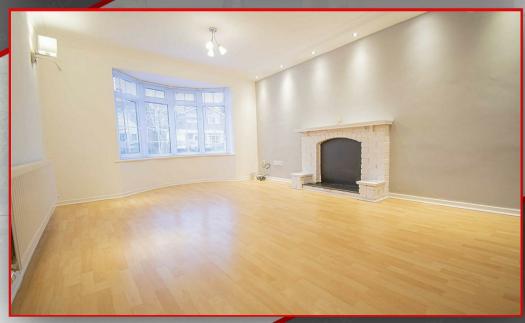

## 8.10m x 4.65m (26'7" x 15'3")

Double glazed bay window to front, sliding doors to conservatory, laminate flooring, wall mounted radiators, coving to ceiling, skirting, combination of ceiling/wall/down lights