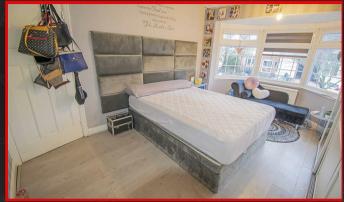

### 5.07m x 2.22m (16'8' x 7'3')

Ground floor bedroom with en-suite, double glazed bay window to front, laminate flooring, ceiling light, skirting