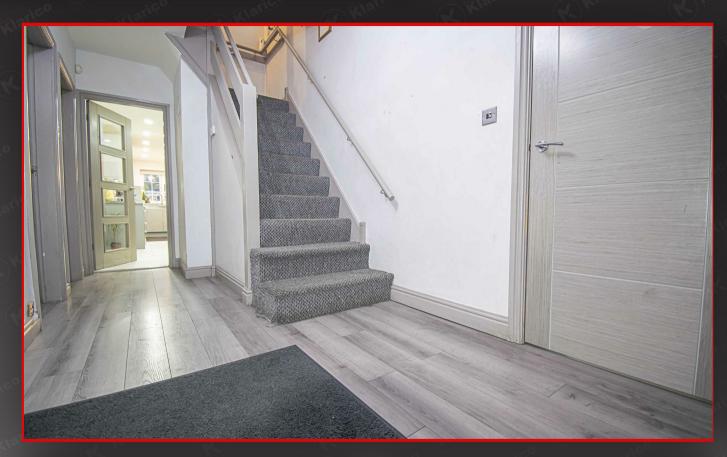

Frontage Spacious, off-road parking for multiple vehicles, block paved

Access to property through front porch

Laminate flooring, wall mounted radiator, skirting, ceiling light, storage beneath staircase