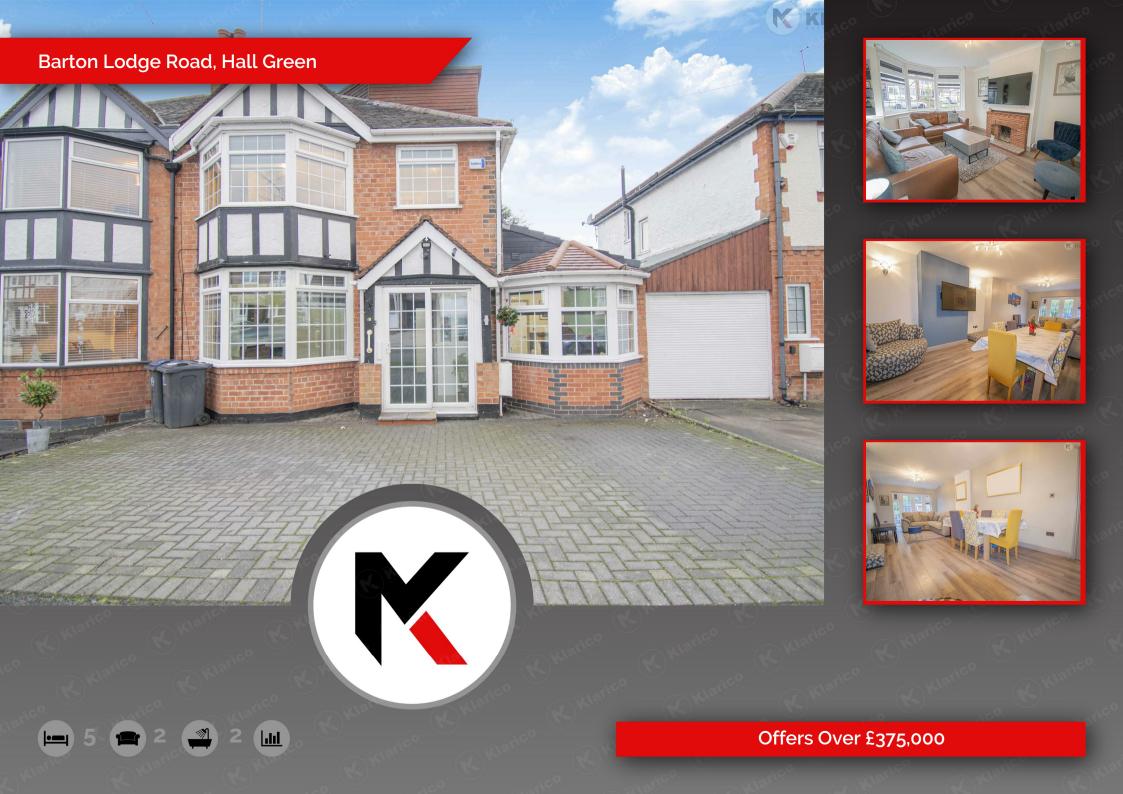

- Semi-Detached
- Rear Extension
- Loft Conversion
- Gas Central Heating
- Well Presented

- 5 Bedrooms
- Side Extension
- uPVC Double Glazing
- Off-Road Parking
- Out-Building

KLARICO Estate Agents are delighted to introduce this extended 5 bedroom semi-detached property situated within a prominent part of Hall Green, Birmingham. Provides off-road parking for multiple vehicles and falls within the Chilcote Primary School catchment area.

The ground floor features a rear extension and briefly comprises a family room to front, an extended rear living room, a large kitchen-diner presented to a high standard along with a ground floor 5th bedroom with en-suite.

The first floor provides 3 bedrooms and a family bathroom and then the second floor provides the 4th bedroom as part of a loft conversion. The rear garden can be seen as maintenance free and features an out-building that could serve multiple purposes including an entertainment room.

This property provides a huge amount of floorspace and has been maintained to a good standard. Within the local proximity can be found a number of schools and nurseries including Chilcote Primary School along with easy access to rail and bus. Within the area can be found local shopping facilities including Waitrose and Tesco. Situated approx. 4 miles from Birmingham City Centre and Solihull town Centre.