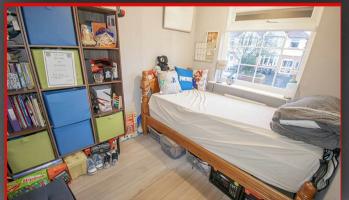

#### Sedroom 1 📈

### 4.79m x 3.61m (15'9" x 11'10")

Double glazed bay window to front, laminate flooring, ceiling lights, fitted wardrobes, skirting, wall mounted radiator