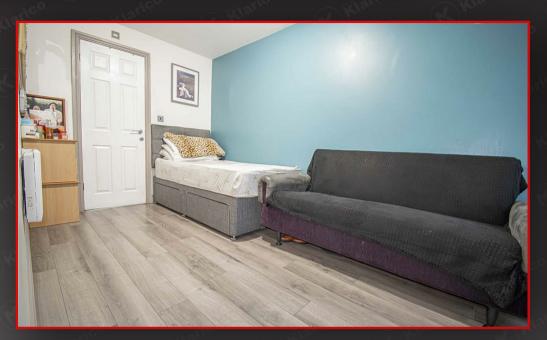

### 5.07m x 2.22m (16'8' x 7'3')

Ground floor bedroom with en-suite, double glazed bay window to front, laminate flooring, ceiling light, skirting

#### n-suite

#### 1.01m x 2.22m (3'4' x 7'3') Ceiling light, shower cubicle, toilet, wash basin

Patio, fence panels to boundaries, spacious, maintenance free

Spacious out-house with electric supply, double glazed window to front, storage behind the out-house