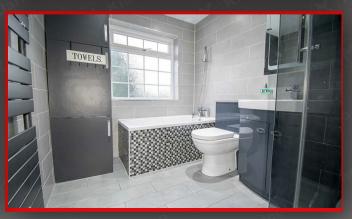

#### Bathroom

#### 2.88m x 2.10m (9'5" x 6'11")

Privacy double glazed window to rear, wall and floor tiling, bathtub with mixer tap and shower unit, toilet, vanity wash unit, shower cubicle with thermostatic shower unit, heated towel rail, ceiling light