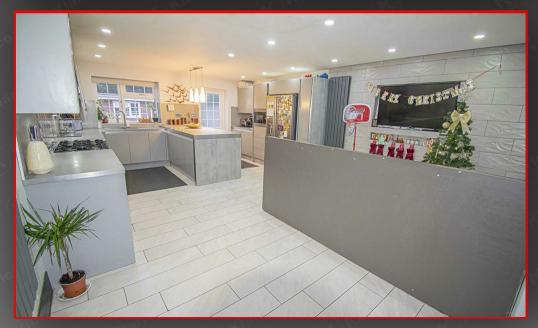

#### 6.74m x 4.59m (22'1" x 15'1")

Double glazed window and door to rear, ceiling down lights, floor tiling, designer wall mounted radiators, worktops, soft close storage units, drainer sink with mixer tap. hanging lights, extractor, integrated microwave, provision for American fridge freezer, lounge area,