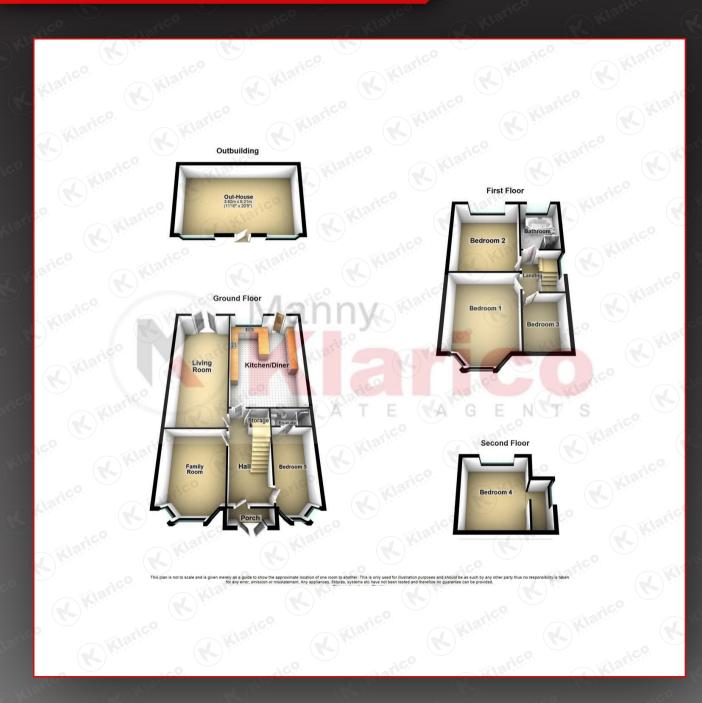

The ground floor features a rear extension and briefly comprises a family room to front, an extended rear living room, a large kitchen-diner presented to a high standard along with a ground floor 5th bedroom with en-suite.

The first floor provides 3 bedrooms and a family bathroom and then the second floor provides the 4th bedroom as part of a loft conversion. The rear garden can be seen as maintenance free and features an out-building that could serve multiple purposes including an entertainment room.

#### edroom 4

3.58m x 3.21m (11'9' x 10'6') Dormer loft conversion, double glazed window to rear, carpet, ceiling light, storage into eaves

### 5.07m x 2.22m (16'8' x 7'3')

Ground floor bedroom with en-suite, double glazed bay window to front, laminate flooring, ceiling light, skirting

#### 1.01m x 2.22m (3'4' x 7'3') Ceiling light, shower cubicle, toilet, wash basin

Patio, fence panels to boundaries, spacious, maintenance free

Spacious out-house with electric supply, double glazed window to front, storage behind the out-house