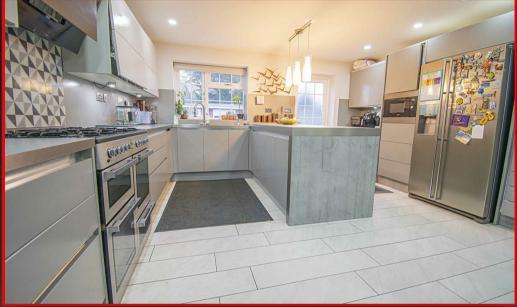

#### 6.74m x 4.59m (22'1" x 15'1")

Double glazed window and door to rear, ceiling down lights, floor tiling, designer wall mounted radiators, worktops, soft close storage units, drainer sink with mixer tap. hanging lights, extractor, integrated microwave, provision for American fridge freezer, lounge area,