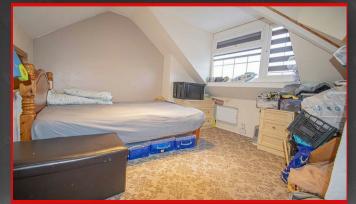

The first floor provides 3 bedrooms and a family bathroom and then the second floor provides the 4th bedroom as part of a loft conversion. The rear garden can be seen as maintenance free and features an out-building that could serve multiple purposes including an entertainment room.

#### edroom 4

3.58m x 3.21m (11'9' x 10'6') Dormer loft conversion, double glazed window to rear, carpet, ceiling light, storage into eaves