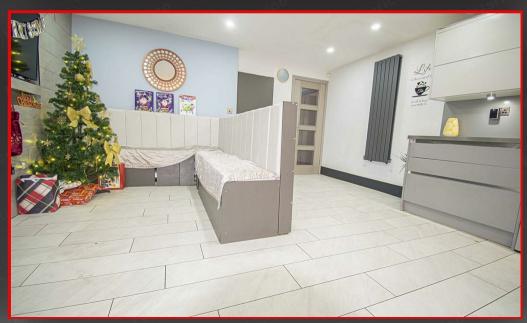

#### amily Roo

4.84m x 3.44m (15'11' x 11'3') Double glazed bay window to front, laminate flooring, skirting, coving to ceiling, ceiling light, wall mounted radiator, chimney breast

7.96m x 3.44m (26'1' x 11'3') Extended rear living room, double glazed French doors to rear, laminate flooring, ceiling and wall lights, skirting, chimney breast, wall mounted radiator