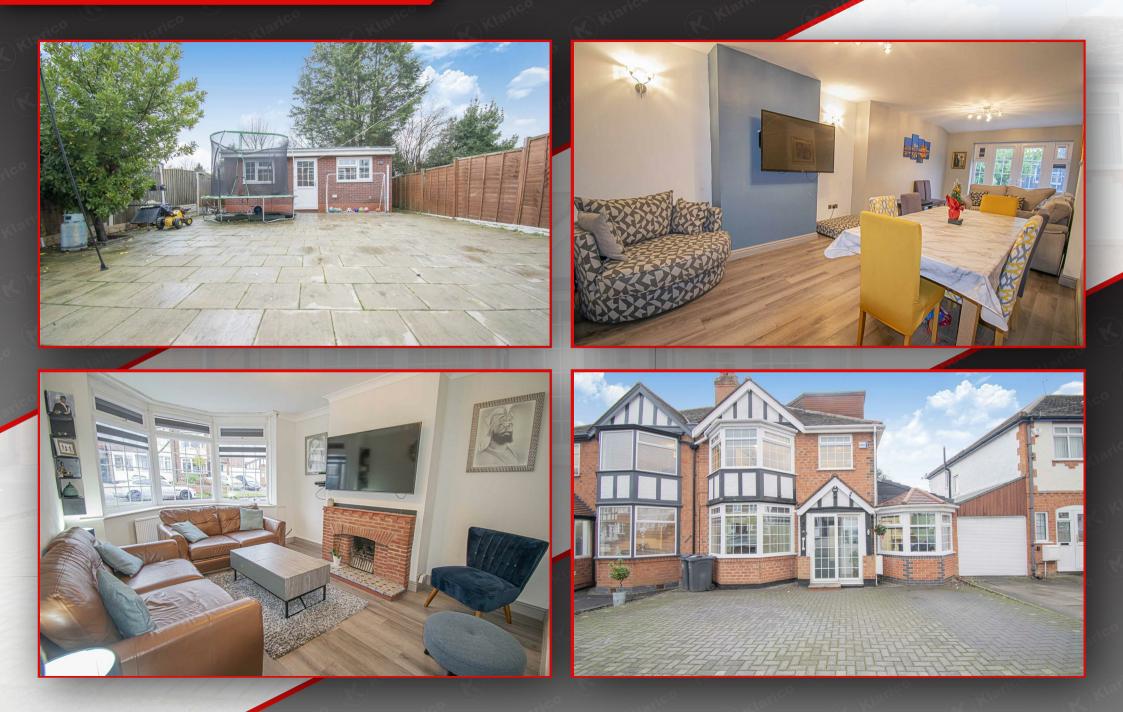

- Semi-Detached
- Rear Extension
- Loft Conversion
- Gas Central Heating
- Well Presented

- 5 Bedrooms
- Side Extension
- uPVC Double Glazing
- Off-Road Parking
- Out-Building

KLARICO Estate Agents are delighted to introduce this extended 5 bedroom semi-detached property situated within a prominent part of Hall Green, Birmingham. Provides off-road parking for multiple vehicles and falls within the Chilcote Primary School catchment area.

The ground floor features a rear extension and briefly comprises a family room to front, an extended rear living room, a large kitchen-diner presented to a high standard along with a ground floor 5th bedroom with en-suite.

This property provides a huge amount of floorspace and has been maintained to a good standard. Within the local proximity can be found a number of schools and nurseries including Chilcote Primary School along with easy access to rail and bus. Within the area can be found local shopping facilities including Waitrose and Tesco. Situated approx. 4 miles from Birmingham City Centre and Solihull town Centre.

Frontage Spacious, off-road parking for multiple vehicles, block paved

Access to property through front porch

Laminate flooring, wall mounted radiator, skirting, ceiling light, storage beneath staircase

#### amily Roo

4.84m x 3.44m (15'11' x 11'3') Double glazed bay window to front, laminate flooring, skirting, coving to ceiling, ceiling light, wall mounted radiator, chimney breast

7.96m x 3.44m (26'1' x 11'3') Extended rear living room, double glazed French doors to rear, laminate flooring, ceiling and wall lights, skirting, chimney breast, wall mounted radiator

#### 6.74m x 4.59m (22'1" x 15'1")

Double glazed window and door to rear, ceiling down lights, floor tiling, designer wall mounted radiators, worktops, soft close storage units, drainer sink with mixer tap. hanging lights, extractor, integrated microwave, provision for American fridge freezer, lounge area,