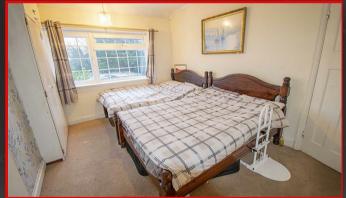

The first floor provides 3 bedrooms and a family bathroom and then the second floor provides the 4th bedroom as part of a loft conversion. The rear garden can be seen as maintenance free and features an out-building that could serve multiple purposes including an entertainment room.

### 4.15m x 3.61m (13'7" x 11'10")

Double glazed window to rear, carpet, ceiling light, skirting, fitted storage cupboards, wall mounted radiator