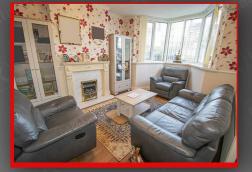

#### Family Room

14'9" x 11'0" (4.49m x 3.36m) Double glazed bay window to front, wall mounted radiator, laminate flooring, fireplace, ceiling light, skirting board

#### Living Room

23'11" × 10'6" (7.29m × 3.19m) Single door, wall mounted radiator, laminate flooring, skirting board, wall mounted light

Directions

5 Bedrooms Kitchen/Diner Driveway Well Presented