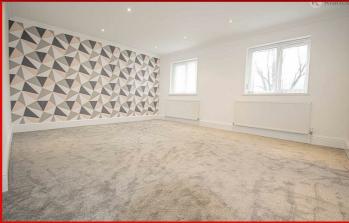

#### Bedroom

15'2" x 11'6" (4.62m x 3.50m) Double glazed bay window to front, laminate flooring, skirting, wall mounted radiator, spotlights

#### Bedroom 2

12'5" x 10'6" (3.79m x 3.19m) Double glazed window to rear, wall mounted radiator, carpet, skirting, spotlights

#### Bedroom 3

15'3" x 15'3" (4.65m x 4.65m) Two double glazed windows to rear, two wall mounted radiator, skirting, carpet, spotlights

#### Bedroom 4

12'11" x 8'7" (3.94m x 2.61m) Double glazed window to front, wall mounted radiator, spotlights, laminate flooring, skirting

Klarico

#### Bedro

15'2" x 14'2" (4.62m x 4.31m) Double glazed window to rear, double glazed window to front, laminate flooring, wall mounted radiator, skirting, spotlights