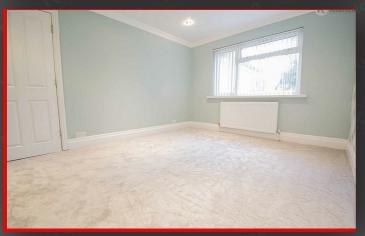

#### Bedroom

15'2" x 11'6" (4.62m x 3.50m) Double glazed bay window to front, laminate flooring, skirting, wall mounted radiator, spotlights

#### Bedroom 2

12'5" x 10'6" (3.79m x 3.19m) Double glazed window to rear, wall mounted radiator, carpet, skirting, spotlights

#### Bedroom 3

15'3" x 15'3" (4.65m x 4.65m) Two double glazed windows to rear, two wall mounted radiator, skirting, carpet, spotlights

#### Bedroom 4

12'11" x 8'7" (3.94m x 2.61m) Double glazed window to front, wall mounted radiator, spotlights, laminate flooring, skirting

Klarico

#### Bedro

15'2" x 14'2" (4.62m x 4.31m) Double glazed window to rear, double glazed window to front, laminate flooring, wall mounted radiator, skirting, spotlights