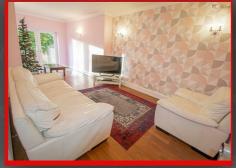

#### Dining Roor

13'8" x 8'11" (4.16m x 2.71m) Double glazed window to front, skirting, carpet, ceiling light, wall mounted radiator