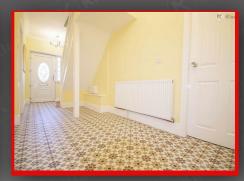

#### Hal

Double glazed window to front, stairs, skirting, ceiling light, porcelain tiling, radiator