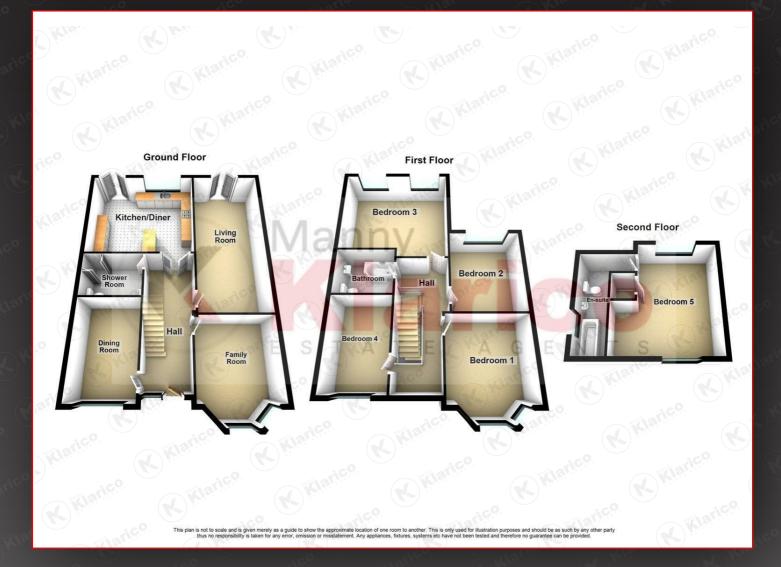

# Offers Over £450,000

<u>|.111</u>

3

KLARICO estate agents would like to present to you this fantastic 5 bedroom semi-detached property situated within a prominent part of Hall Green. The first floor provides 4 spacious bedrooms alongside with a family bathroom including separate staircase access to the loft room which consists of the 5th bedroom. This property benefits from a large driveway which also comes with off-street parking. Further potential can be found to this property by means of a rear extension and further development to the loft (stpp).

#### Family Room

14'9" x 11'0" (4.49m x 3.36m) Double glazed bay window to front, wall mounted radiator, laminate flooring, fireplace, ceiling light, skirting board

#### Living Room

23'11" × 10'6" (7.29m × 3.19m) Single door, wall mounted radiator, laminate flooring, skirting board, wall mounted light

Directions

5 Bedrooms Kitchen/Diner Driveway Well Presented

#### itchen/Diner

14'4" x 16'6" (4.38m x 5.02m) Double doors, double glazed window to rear, splashback tiling, skirting board, floor tiles, gas cooker and oven with extractor fan, worktops, drainer sink with mixer tap, storage cupboards, integrated appliances

#### Dining Roor

13'8" x 8'11" (4.16m x 2.71m) Double glazed window to front, skirting, carpet, ceiling light, wall mounted radiator

#### 6'8" x 8'11" (2.02m x 2.71m)

ceramic tiling with gloss finish, toilet, shower, wash basin, storage cupboards, towel radiator, vanity basing unit

#### Hal

Double glazed window to front, stairs, skirting, ceiling light, porcelain tiling, radiator

#### Bedroom

15'2" x 11'6" (4.62m x 3.50m) Double glazed bay window to front, laminate flooring, skirting, wall mounted radiator, spotlights

#### Bedroom 2

12'5" x 10'6" (3.79m x 3.19m) Double glazed window to rear, wall mounted radiator, carpet, skirting, spotlights

#### Bedroom 3

15'3" x 15'3" (4.65m x 4.65m) Two double glazed windows to rear, two wall mounted radiator, skirting, carpet, spotlights

#### Bedroom 4

12'11" x 8'7" (3.94m x 2.61m) Double glazed window to front, wall mounted radiator, spotlights, laminate flooring, skirting

Klarico

#### Bedro

15'2" x 14'2" (4.62m x 4.31m) Double glazed window to rear, double glazed window to front, laminate flooring, wall mounted radiator, skirting, spotlights

#### athroom

6'11" x 8'7" (2.10m x 2.61m) Three piece suite, Heated towel rail, porcelain tiling electric shower

#### En-suit

Double glazed window to side, three piece suite, splashback tiling, bath tub, wash basin, tiling, storage cupboards