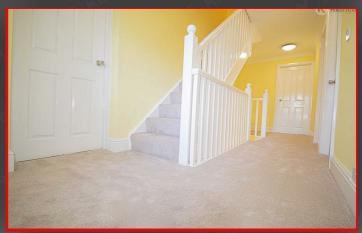

#### Hal

Double glazed window to front, stairs, skirting, ceiling light, porcelain tiling, radiator