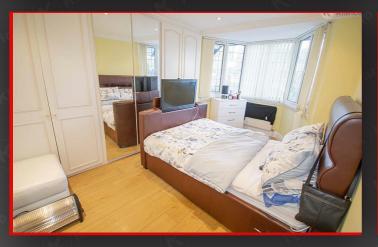

#### Bedroom

15'2" x 11'6" (4.62m x 3.50m) Double glazed bay window to front, laminate flooring, skirting, wall mounted radiator, spotlights

#### Bedroom 2

12'5" x 10'6" (3.79m x 3.19m) Double glazed window to rear, wall mounted radiator, carpet, skirting, spotlights

#### Bedroom 3

15'3" x 15'3" (4.65m x 4.65m) Two double glazed windows to rear, two wall mounted radiator, skirting, carpet, spotlights

#### Bedroom 4

12'11" x 8'7" (3.94m x 2.61m) Double glazed window to front, wall mounted radiator, spotlights, laminate flooring, skirting

Klarico

#### Bedro

15'2" x 14'2" (4.62m x 4.31m) Double glazed window to rear, double glazed window to front, laminate flooring, wall mounted radiator, skirting, spotlights