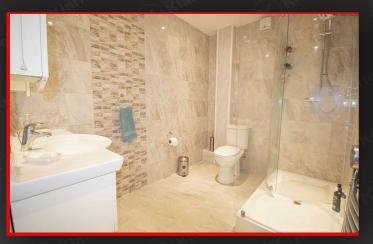

#### athroom

6'11" x 8'7" (2.10m x 2.61m) Three piece suite, Heated towel rail, porcelain tiling electric shower

#### En-suit

Double glazed window to side, three piece suite, splashback tiling, bath tub, wash basin, tiling, storage cupboards