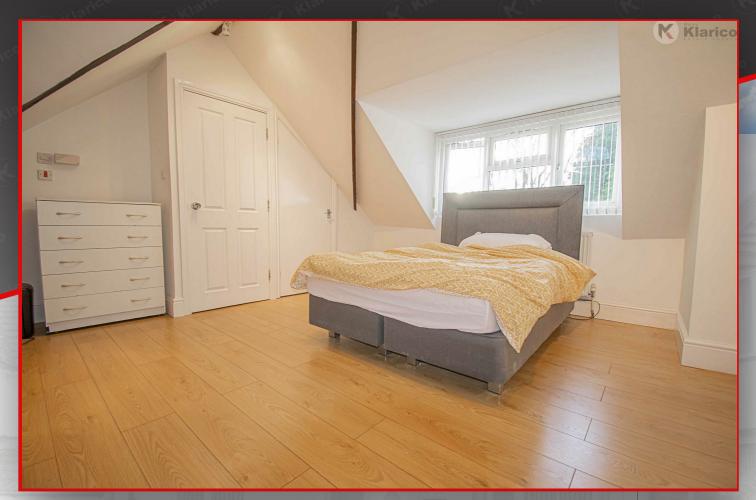

#### Bedro

15'2" x 14'2" (4.62m x 4.31m) Double glazed window to rear, double glazed window to front, laminate flooring, wall mounted radiator, skirting, spotlights