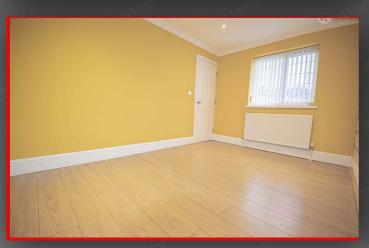

#### Bedroom

15'2" x 11'6" (4.62m x 3.50m) Double glazed bay window to front, laminate flooring, skirting, wall mounted radiator, spotlights

#### Bedroom 2

12'5" x 10'6" (3.79m x 3.19m) Double glazed window to rear, wall mounted radiator, carpet, skirting, spotlights

#### Bedroom 3

15'3" x 15'3" (4.65m x 4.65m) Two double glazed windows to rear, two wall mounted radiator, skirting, carpet, spotlights

#### Bedroom 4

12'11" x 8'7" (3.94m x 2.61m) Double glazed window to front, wall mounted radiator, spotlights, laminate flooring, skirting

Klarico