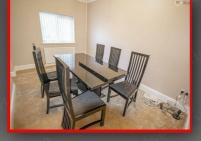

#### Dining Roor

13'8" x 8'11" (4.16m x 2.71m) Double glazed window to front, skirting, carpet, ceiling light, wall mounted radiator