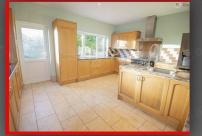

#### itchen/Diner

14'4" x 16'6" (4.38m x 5.02m) Double doors, double glazed window to rear, splashback tiling, skirting board, floor tiles, gas cooker and oven with extractor fan, worktops, drainer sink with mixer tap, storage cupboards, integrated appliances