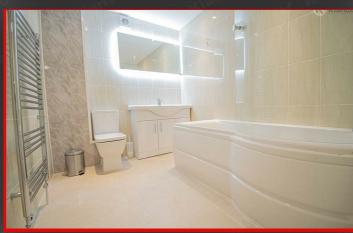

#### 6'8" x 8'11" (2.02m x 2.71m)

ceramic tiling with gloss finish, toilet, shower, wash basin, storage cupboards, towel radiator, vanity basing unit

#### athroom

6'11" x 8'7" (2.10m x 2.61m) Three piece suite, Heated towel rail, porcelain tiling electric shower

#### En-suit

Double glazed window to side, three piece suite, splashback tiling, bath tub, wash basin, tiling, storage cupboards