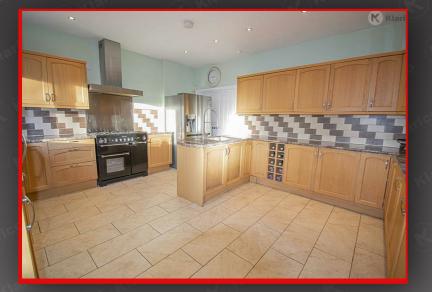

#### itchen/Diner

14'4" x 16'6" (4.38m x 5.02m) Double doors, double glazed window to rear, splashback tiling, skirting board, floor tiles, gas cooker and oven with extractor fan, worktops, drainer sink with mixer tap, storage cupboards, integrated appliances