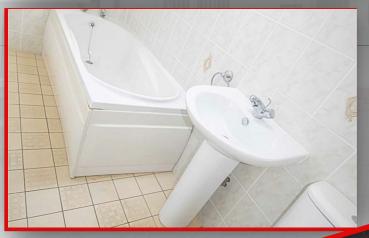

#### 6'8" x 8'11" (2.02m x 2.71m)

ceramic tiling with gloss finish, toilet, shower, wash basin, storage cupboards, towel radiator, vanity basing unit

#### athroom

6'11" x 8'7" (2.10m x 2.61m) Three piece suite, Heated towel rail, porcelain tiling electric shower