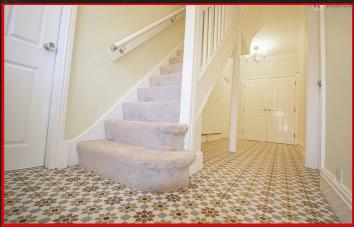

#### Hal

Double glazed window to front, stairs, skirting, ceiling light, porcelain tiling, radiator