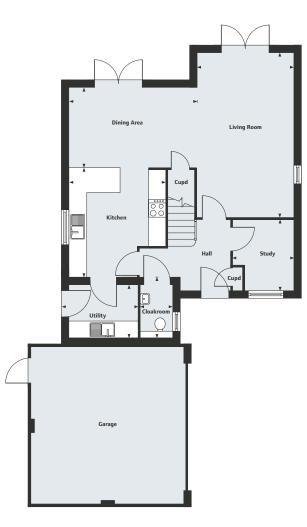

#### Ground Floor

| 0.04.14.1.001 |                 |
|---------------|-----------------|
|               |                 |
| Living Room   |                 |
| 5.73m x 3.34m | 18'10" x 10'11" |
| Dining Area   |                 |
| 4.47m x 2.76m | 14'8" x 9'1"    |
| Kitchen       |                 |
| 3.84m x 3.37m | 12'7" x 11'1"   |
| Utility       |                 |
| 2.38m x 1.76m | 7'10" x 5'9"    |
| Study         |                 |
| 2.44m x 2.10m | 8'0" x 6'11"    |
| Cloakroom     |                 |
| 1.76m x 1.08m | 5'9" x 3'7"     |
|               |                 |

#### First Floor

1/ /

| •••••         | ••••••        |
|---------------|---------------|
| Bedroom 1     |               |
| 4.19m x 3.39m | 13'9" x 11'1" |
| Ensuite       |               |
| 2.02m x 1.75m | 6'8" x 5'9"   |
| Bedroom 2     |               |
| 3.25m x 3.10m | 10'8" x 10'2" |
| Bedroom 3     |               |
| 3.25m x 2.50m | 10'8" x 8'2"  |
| Bedroom 4     |               |
| 2.76m x 2.38m | 9'1" x 7'10"  |
| Bathroom      |               |
| 2.17m x 1.72m | 7'1" x 5'8"   |
|               |               |