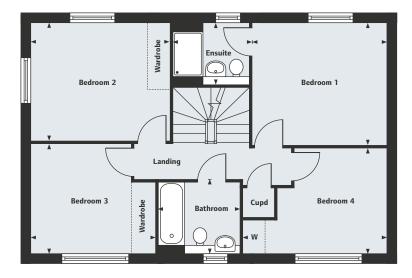

#### First Floor

1/

| Bedroom 1     |               |
|---------------|---------------|
| 3.25m x 3.00m | 10'8" x 9'10" |
| Dressing Area |               |
| 3.00m x 1.20m | 9'10" x 3'11" |
| Ensuite       |               |
| 3.00m x 1.40m | 9'10" x 4'7"  |
| Bedroom 2     |               |
| 4.58m x 2.66m | 15'0" x 8'9"  |
| Bedroom 3     |               |
| 3.84m x 2.66m | 12'7" x 8'9"  |
| Bedroom 4     |               |
| 2.64m x 2.15m | 8'8" x 7'1"   |
| Bathroom      |               |
| 2.15m x 2.11m | 7'1" x 6'11"  |