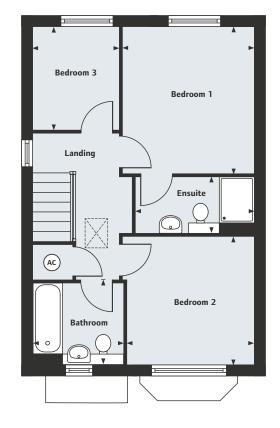

#### First Floor

1/

| Bedroom 1     |               |
|---------------|---------------|
| 3.25m x 3.00m | 10'8" x 9'10" |
| Dressing Area |               |
| 3.00m x 1.20m | 9'10" x 3'11" |
| Ensuite       |               |
| 3.00m x 1.40m | 9'10" x 4'7"  |
| Bedroom 2     |               |
| 4.58m x 2.66m | 15'0" x 8'9"  |
| Bedroom 3     |               |
| 3.84m x 2.66m | 12'7" x 8'9"  |
| Bedroom 4     |               |
| 2.64m x 2.15m | 8'8" x 7'1"   |
| Bathroom      |               |
| 2.15m x 2.11m | 7'1" x 6'11"  |