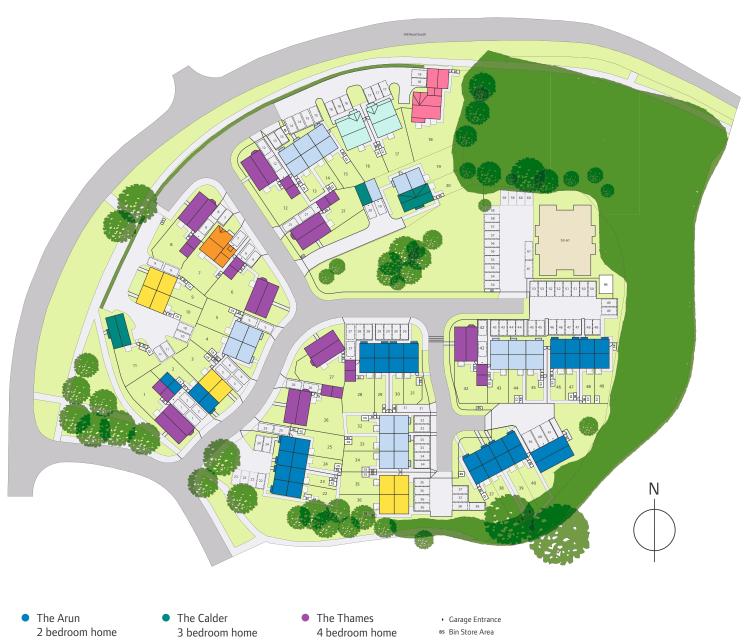

## Development layout

6

1

ノハ

γX

- The Avon 3 bedroom home
- The Bailey 3 bedroom home
- The Dee
- 4 bedroom home
- The Ribble 4 bedroom home
- The Trent 4 bedroom home
- Apartments
- BC Bin Collection Area
- cs Cycle Store Area