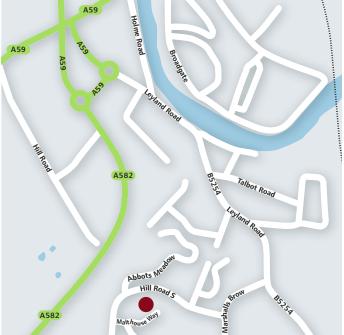

## How to Find The Maltings

### From A59 Preston city centre

Follow Fishergate down the hill towards the River Ribble. Cross the River on Liverpool Road and turn left onto the A59 towards Leyland and Chorley. At the roundabout, take the 1st exit onto the B5254 towards Middleforth. At the roundabout take the 2nd exit onto Marshalls Brow. Turn right onto Hill Road S, then turn left onto Malthouse Way. The site is on your left.

### From J2 on the M65/J29 on the M6

Follow the signposts to the A6 northbound towards Preston. At the second roundabout turn left onto the B5257 Brownedge Road. Go through one roundabout then turn right onto Leyland Road (B5254). At the roundabout, take the 1st exit onto Marshalls Brow. Turn right onto Hill Road S, then turn left onto Malthouse Way. The site is on your left.