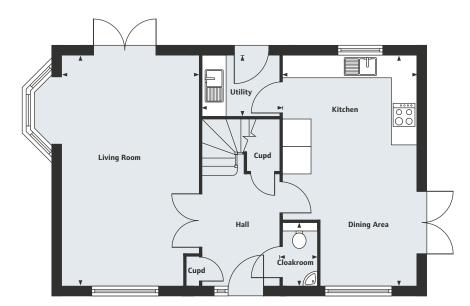

The Maltings

Penwortham – Preston

Λ

| Living Room/Dining Area<br>5.28m x 4.92m | 17'4" x 16'2" |
|------------------------------------------|---------------|
| Kitchen<br>3.13m x 2.78m                 | 10'3" x 9'1"  |
| Cloakroom<br>2.74m x 0.90m               | 9'0" x 2'11"  |