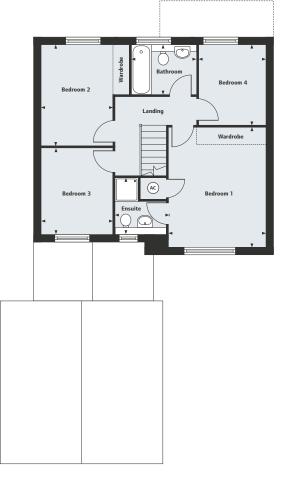

#### First Floor

1/

| Bedroom 1     |               |
|---------------|---------------|
| 3.25m x 3.00m | 10'8" x 9'10" |
| Dressing Area |               |
| 3.00m x 1.20m | 9'10" x 3'11" |
| Ensuite       |               |
| 3.00m x 1.40m | 9'10" x 4'7"  |
| Bedroom 2     |               |
| 4.58m x 2.66m | 15'0" x 8'9"  |
| Bedroom 3     |               |
| 3.84m x 2.66m | 12'7" x 8'9"  |
| Bedroom 4     |               |
| 2.64m x 2.15m | 8'8" x 7'1"   |
| Bathroom      |               |
| 2.15m x 2.11m | 7'1" x 6'11"  |