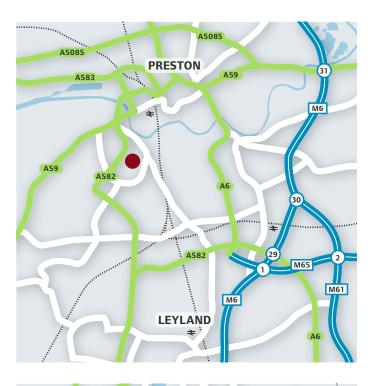

## How to Find The Maltings

### From A59 Preston city centre

Follow Fishergate down the hill towards the River Ribble. Cross the River on Liverpool Road and turn left onto the A59 towards Leyland and Chorley. At the roundabout, take the 1st exit onto the B5254 towards Middleforth. At the roundabout take the 2nd exit onto Marshalls Brow. Turn right onto Hill Road S, then turn left onto Malthouse Way. The site is on your left.

### From J2 on the M65/J29 on the M6

Follow the signposts to the A6 northbound towards Preston. At the second roundabout turn left onto the B5257 Brownedge Road. Go through one roundabout then turn right onto Leyland Road (B5254). At the roundabout, take the 1st exit onto Marshalls Brow. Turn right onto Hill Road S, then turn left onto Malthouse Way. The site is on your left.