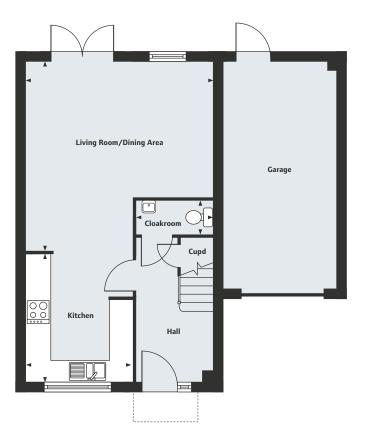

The Maltings

Penwortham – Preston

Λ

| Living Room/Dining Area<br>5.28m x 4.92m | 17'4" x 16'2" |
|------------------------------------------|---------------|
| Kitchen<br>3.13m x 2.78m                 | 10'3" x 9'1"  |
| Cloakroom<br>2.74m x 0.90m               | 9'0" x 2'11"  |