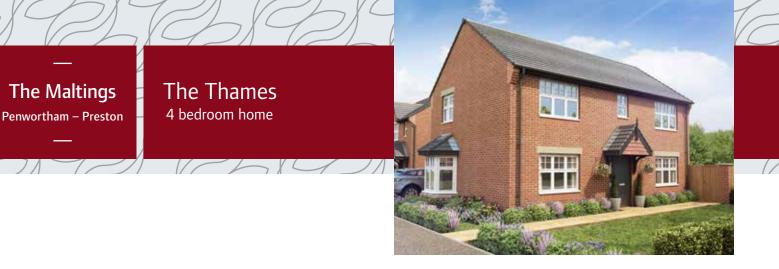

The Maltings

Penwortham – Preston

Λ

| Living Room/Dining Area<br>5.28m x 4.92m | 17'4" x 16'2" |
|------------------------------------------|---------------|
| Kitchen<br>3.13m x 2.78m                 | 10'3" x 9'1"  |
| Cloakroom<br>2.74m x 0.90m               | 9'0" x 2'11"  |

#### First Floor

1/

| Bedroom 1     |               |
|---------------|---------------|
| 3.25m x 3.00m | 10'8" x 9'10" |
| Dressing Area |               |
| 3.00m x 1.20m | 9'10" x 3'11" |
| Ensuite       |               |
| 3.00m x 1.40m | 9'10" x 4'7"  |
| Bedroom 2     |               |
| 4.58m x 2.66m | 15'0" x 8'9"  |
| Bedroom 3     |               |
| 3.84m x 2.66m | 12'7" x 8'9"  |
| Bedroom 4     |               |
| 2.64m x 2.15m | 8'8" x 7'1"   |
| Bathroom      |               |
| 2.15m x 2.11m | 7'1" x 6'11"  |