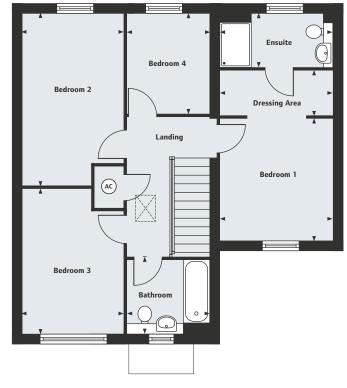

#### First Floor

1/

| Bedroom 1     |               |
|---------------|---------------|
| 3.25m x 3.00m | 10'8" x 9'10" |
| Dressing Area |               |
| 3.00m x 1.20m | 9'10" x 3'11" |
| Ensuite       |               |
| 3.00m x 1.40m | 9'10" x 4'7"  |
| Bedroom 2     |               |
| 4.58m x 2.66m | 15'0" x 8'9"  |
| Bedroom 3     |               |
| 3.84m x 2.66m | 12'7" x 8'9"  |
| Bedroom 4     |               |
| 2.64m x 2.15m | 8'8" x 7'1"   |
| Bathroom      |               |
| 2.15m x 2.11m | 7'1" x 6'11"  |