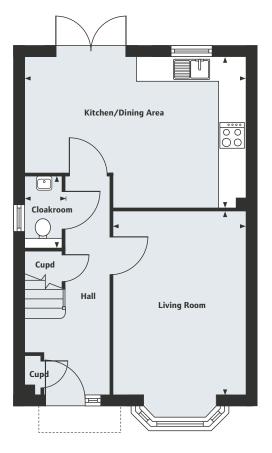

### Ground Floor

| •••••               |                |
|---------------------|----------------|
| Living Room         |                |
| 4.34m x 3.12m       | 14'3" x 10'3"  |
| Kitchen/Dining Area |                |
| 5.26m x 3.64m       | 17'3" x 11'11" |
| Cloakroom           |                |
| 1.70m x 0.90m       | 5'7" x 2'11"   |
|                     |                |

| First Floor                |               |  |
|----------------------------|---------------|--|
| Bedroom 1<br>3.48m x 3.12m | 11'5" x 10'3" |  |
| Ensuite<br>2.82m x 1.32m   | 9'3" x 4'4"   |  |
| Bedroom 2<br>3.12m x 3.08m | 10'3" x 10'1" |  |
| Bedroom 3<br>2.34m x 2.04m | 7'8" x 6'8"   |  |
| Bathroom<br>2.04m x 1.90m  | 6'8" x 6'3"   |  |
|                            |               |  |