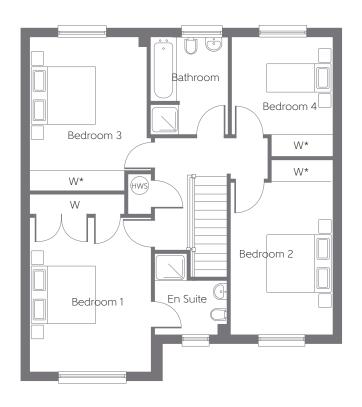

## First Floor

Bedroom 1 Bedroom 2 Bedroom 3 Bedroom 4

3.920m x 3.150m (excl. wardrobes) 4.500m x 2.610m 4.020m x 3.030m 3.120m x 2.590m

12′10″ × 10′4″ (excl. wardrobes) 14'9" x 8'7" 13'2" x 9'11" 10'3" x 8'6"

B Boiler G Gas Meter E Electric Meter FF Fridge/Freezer Space DW Dishwasher Space OV Oven HWS Hot Water Storage W Fitted Wardrobe W\* Optional Fitted Wardrobe