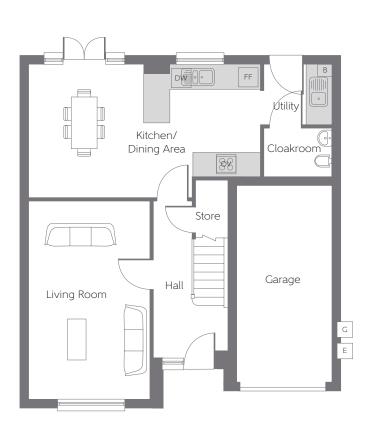

## **Ground Floor**

Kitchen/ Dining Area Living Room

 $\begin{array}{lll} 6.070m \times 3.480m & 19'11'' \times 11'5'' \\ \text{(max)} & \text{(max)} & \text{(max)} \\ 5.030m \times 3.150m & 16'6'' \times 10'4'' \end{array}$ 

B Boiler G Gas Meter E Electric Meter FF Fridge/Freezer Space DW Dishwasher Space OV Oven HWS Hot Water Storage W Fitted Wardrobe W\* Optional Fitted Wardrobe