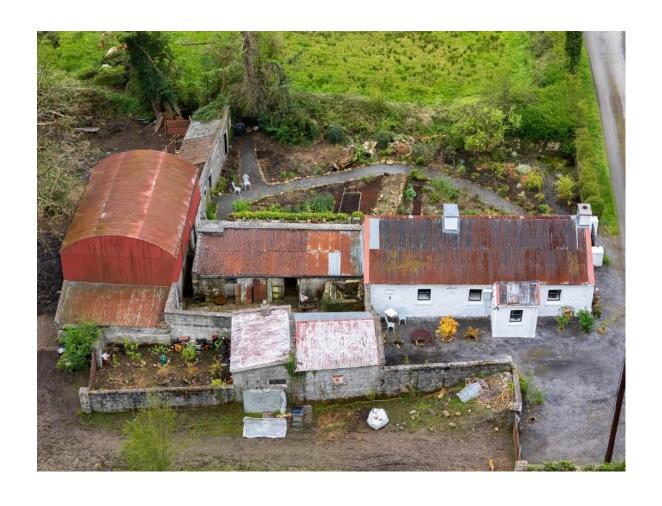

Residence On C. 1.16 Acres, Sheehaun (Morton), Curraghroe, F42 KR44

Residence On C. 1.16 Acres, Sheehaun (Morton), Curraghroe, F42 KR44

Residence On C. 1.16 Acres, Sheehaun (Morton), Curraghroe, F42 KR44