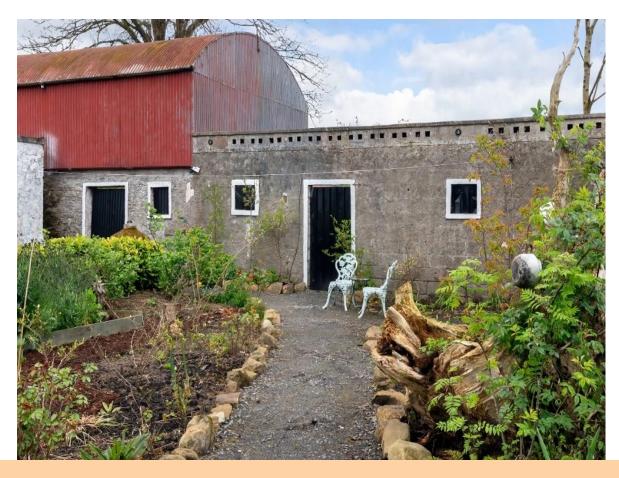

Residence On C. 1.16 Acres, Sheehaun (Morton), Curraghroe, F42 KR44

Residence On C. 1.16 Acres, Sheehaun (Morton), Curraghroe, F42 KR44

Residence On C. 1.16 Acres, Sheehaun (Morton), Curraghroe, F42 KR44