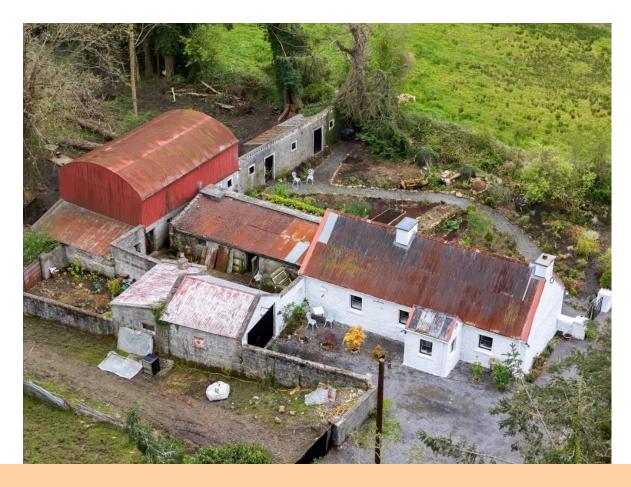

Residence On C. 1.16 Acres, Sheehaun (Morton), Curraghroe, F42 KR44

Residence On C. 1.16 Acres, Sheehaun (Morton), Curraghroe, F42 KR44

Residence On C. 1.16 Acres, Sheehaun (Morton), Curraghroe, F42 KR44