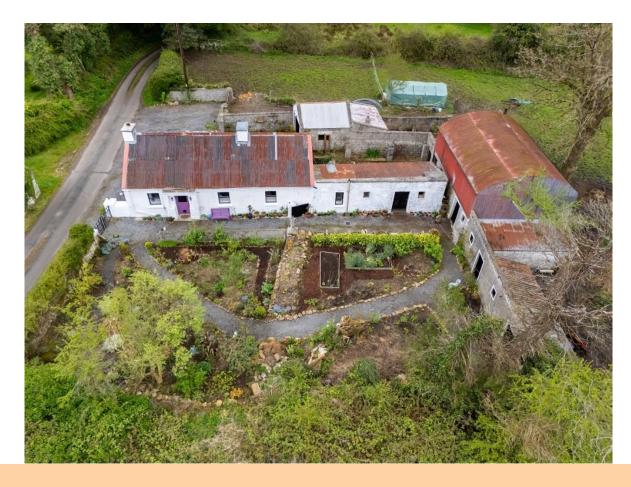

Residence On C. 1.16 Acres, Sheehaun (Morton), Curraghroe, F42 KR44

Residence On C. 1.16 Acres, Sheehaun (Morton), Curraghroe, F42 KR44

Residence On C. 1.16 Acres, Sheehaun (Morton), Curraghroe, F42 KR44