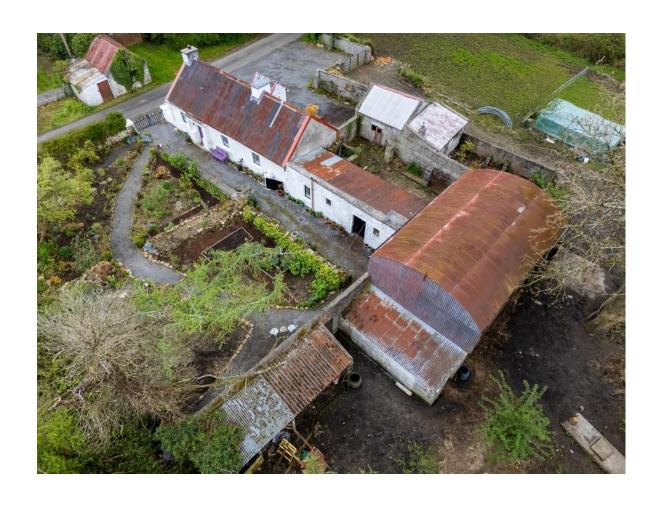

Residence On C. 1.16 Acres, Sheehaun (Morton), Curraghroe, F42 KR44

Residence On C. 1.16 Acres, Sheehaun (Morton), Curraghroe, F42 KR44