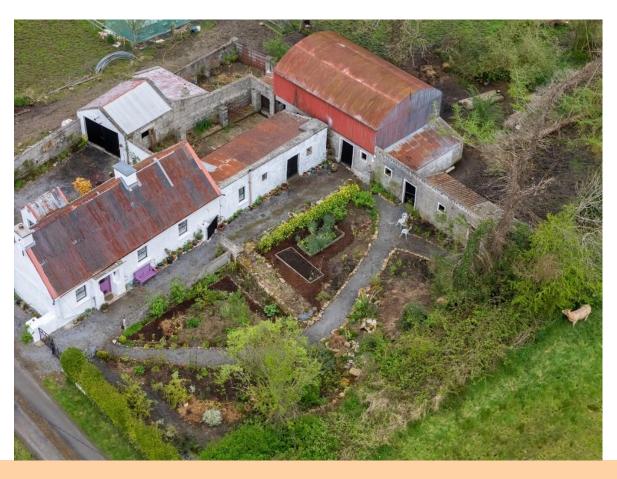

Residence On C. 1.16 Acres, Sheehaun (Morton), Curraghroe, F42 KR44

Residence On C. 1.16 Acres, Sheehaun (Morton), Curraghroe, F42 KR44

Residence On C. 1.16 Acres, Sheehaun (Morton), Curraghroe, F42 KR44