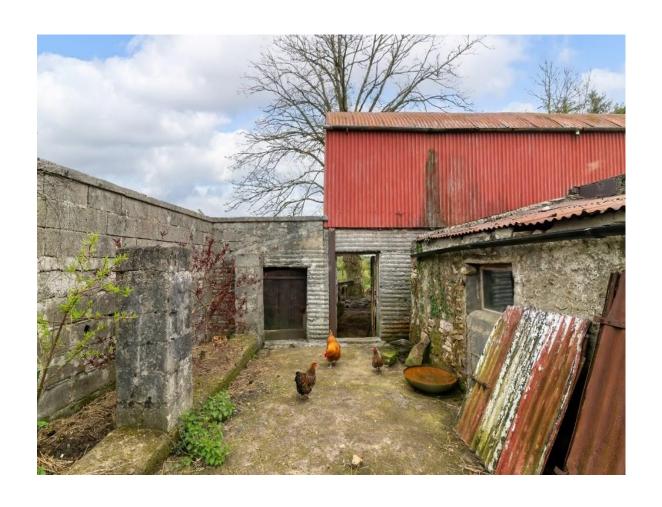

## Offers in Excess of €120,000

Connaughton Auctioneers offers to market this charming one bedroom cottage hidden in the Irish countryside, standing on c. 1.16 Acres. Step inside to discover a warm and inviting living space, complete with a quaint kitchen, comfortable living area, and a snug bedroom. Outside, you'll find a variety of farm buildings offering potential for hobby farming or storage. Whether you're seeking a peaceful weekend getaway or a serene permanent residence, this countryside gem promises a tranquil escape from the hustle and bustle of everyday life. Outbuildings adjoining occupy an area of c. 1,419 Sq.Ft.

Residence On C. 1.16 Acres, Sheehaun (Morton), Curraghroe, F42 KR44

Residence On C. 1.16 Acres, Sheehaun (Morton), Curraghroe, F42 KR44

Residence On C. 1.16 Acres, Sheehaun (Morton), Curraghroe, F42 KR44