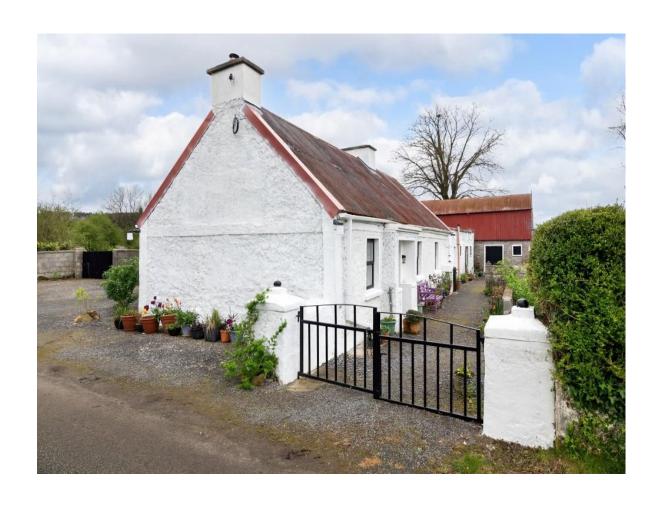

Residence On C. 1.16 Acres, Sheehaun (Morton), Curraghroe, F42 KR44

Residence On C. 1.16 Acres, Sheehaun (Morton), Curraghroe, F42 KR44

Residence On C. 1.16 Acres, Sheehaun (Morton), Curraghroe, F42 KR44