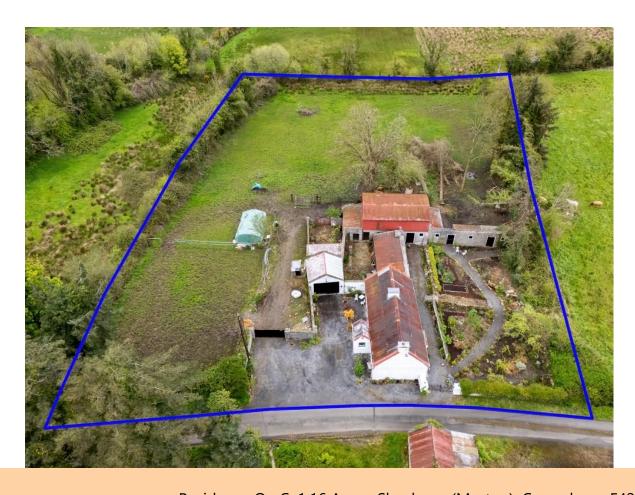

Residence On C. 1.16 Acres, Sheehaun (Morton), Curraghroe, F42 KR44

Residence On C. 1.16 Acres, Sheehaun (Morton), Curraghroe, F42 KR44

Residence On C. 1.16 Acres, Sheehaun (Morton), Curraghroe, F42 KR44