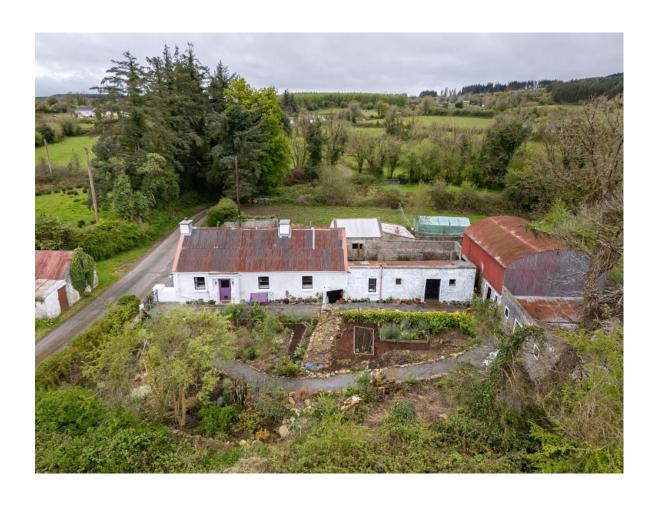

Residence On C. 1.16 Acres, Sheehaun (Morton), Curraghroe, F42 KR44

Residence On C. 1.16 Acres, Sheehaun (Morton), Curraghroe, F42 KR44

Residence On C. 1.16 Acres, Sheehaun (Morton), Curraghroe, F42 KR44