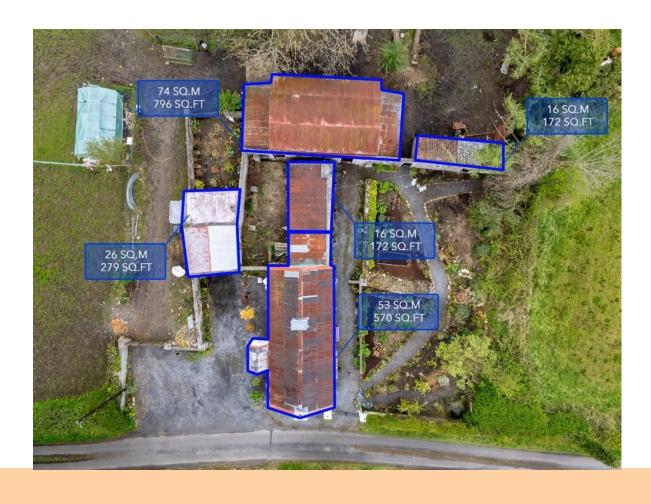

## Offers in Excess of €120,000

Connaughton Auctioneers offers to market this charming one bedroom cottage hidden in the Irish countryside, standing on c. 1.16 Acres. Step inside to discover a warm and inviting living space, complete with a quaint kitchen, comfortable living area, and a snug bedroom. Outside, you'll find a variety of farm buildings offering potential for hobby farming or storage. Whether you're seeking a peaceful weekend getaway or a serene permanent residence, this countryside gem promises a tranquil escape from the hustle and bustle of everyday life. Outbuildings adjoining occupy an area of c. 1,419 Sq.Ft.