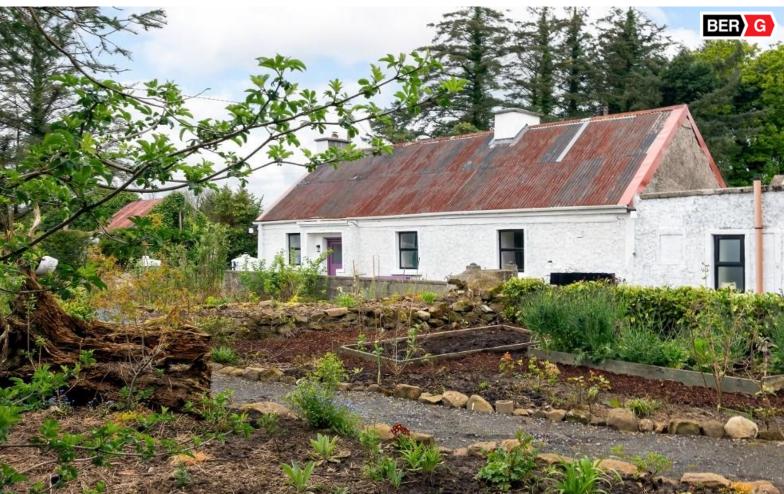

## **For Sale**

PSRA Licence No. 004422

Residence on c. 1.16 Acres, Sheehaun (Morton), Curraghroe, Co. Roscommon. F42 KR44 | Detached

## Offers in Excess of €120,000

Connaughton Auctioneers offers to market this charming one bedroom cottage hidden in the Irish countryside, standing on c. 1.16 Acres. Step inside to discover a warm and inviting living space, complete with a quaint kitchen, comfortable living area, and a snug bedroom. Outside, you'll find a variety of farm buildings offering potential for hobby farming or storage. Whether you're seeking a peaceful weekend getaway or a serene permanent residence, this countryside gem promises a tranquil escape from the hustle and bustle of everyday life. Outbuildings adjoining occupy an area of c. 1,419 Sq.Ft.

Residence On C. 1.16 Acres, Sheehaun (Morton), Curraghroe, F42 KR44

Residence On C. 1.16 Acres, Sheehaun (Morton), Curraghroe, F42 KR44

Residence On C. 1.16 Acres, Sheehaun (Morton), Curraghroe, F42 KR44