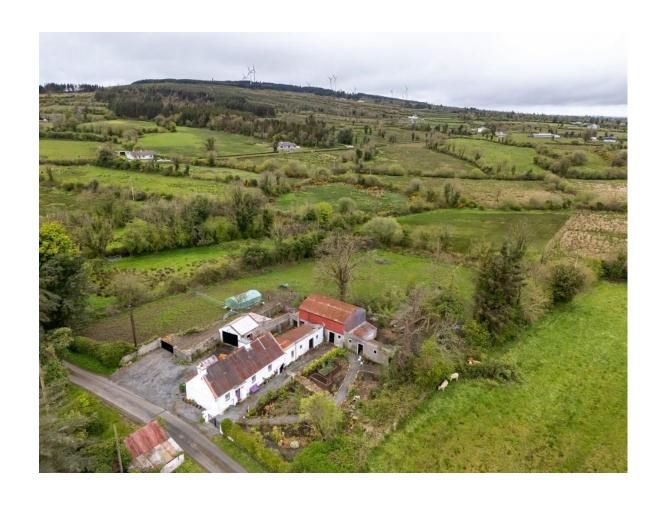

Residence On C. 1.16 Acres, Sheehaun (Morton), Curraghroe, F42 KR44

Residence On C. 1.16 Acres, Sheehaun (Morton), Curraghroe, F42 KR44