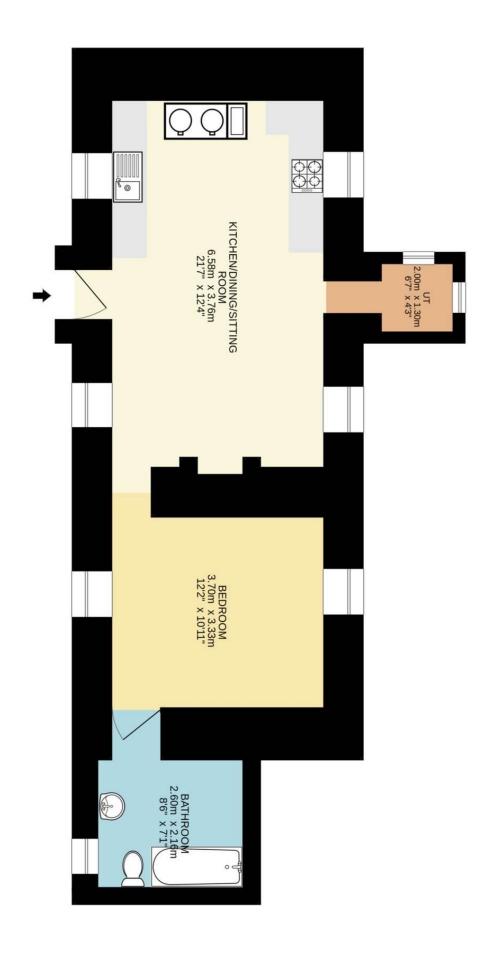

## Offers in Excess of €120,000

Connaughton Auctioneers offers to market this charming one bedroom cottage hidden in the Irish countryside, standing on c. 1.16 Acres. Step inside to discover a warm and inviting living space, complete with a quaint kitchen, comfortable living area, and a snug bedroom. Outside, you'll find a variety of farm buildings offering potential for hobby farming or storage. Whether you're seeking a peaceful weekend getaway or a serene permanent residence, this countryside gem promises a tranquil escape from the hustle and bustle of everyday life. Outbuildings adjoining occupy an area of c. 1,419 Sq.Ft.