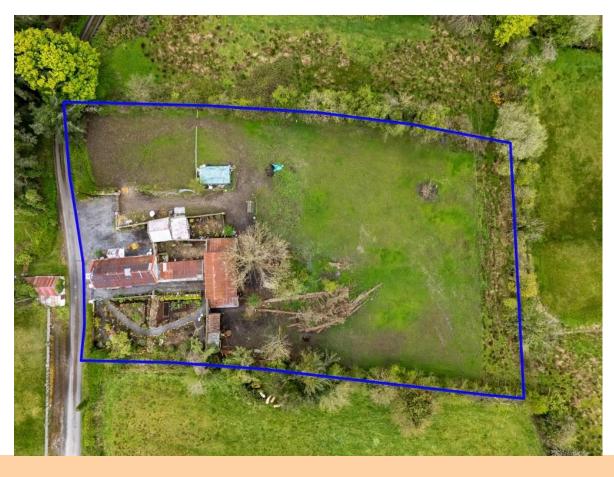

## **For Sale**

PSRA Licence No. 004422

Residence on c. 1.16 Acres, Sheehaun (Morton), Curraghroe, Co. Roscommon. F42 KR44 | Detached

## Offers in Excess of €120,000

Connaughton Auctioneers offers to market this charming one bedroom cottage hidden in the Irish countryside, standing on c. 1.16 Acres. Step inside to discover a warm and inviting living space, complete with a quaint kitchen, comfortable living area, and a snug bedroom. Outside, you'll find a variety of farm buildings offering potential for hobby farming or storage. Whether you're seeking a peaceful weekend getaway or a serene permanent residence, this countryside gem promises a tranquil escape from the hustle and bustle of everyday life. Outbuildings adjoining occupy an area of c. 1,419 Sq.Ft.

Residence On C. 1.16 Acres, Sheehaun (Morton), Curraghroe, F42 KR44

Residence On C. 1.16 Acres, Sheehaun (Morton), Curraghroe, F42 KR44

Residence On C. 1.16 Acres, Sheehaun (Morton), Curraghroe, F42 KR44