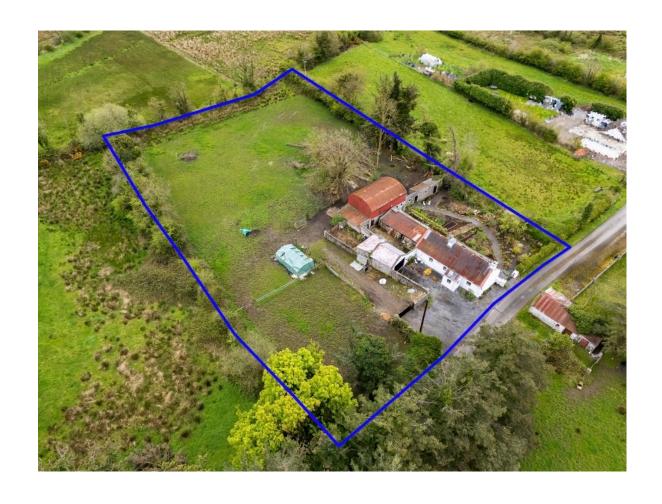

Residence On C. 1.16 Acres, Sheehaun (Morton), Curraghroe, F42 KR44

Residence On C. 1.16 Acres, Sheehaun (Morton), Curraghroe, F42 KR44