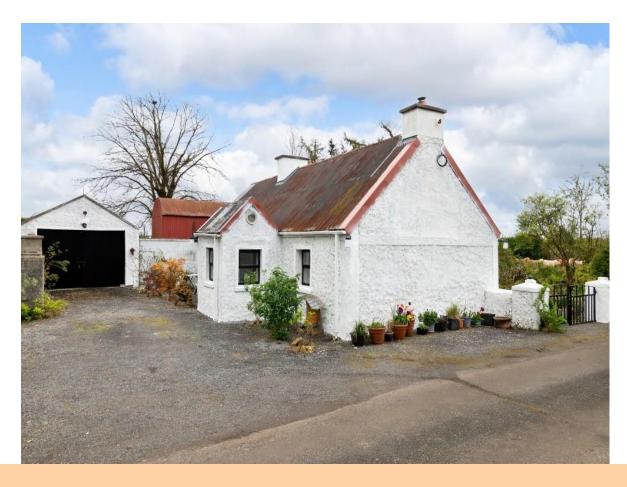

## Offers in Excess of €120,000

Connaughton Auctioneers offers to market this charming one bedroom cottage hidden in the Irish countryside, standing on c. 1.16 Acres. Step inside to discover a warm and inviting living space, complete with a quaint kitchen, comfortable living area, and a snug bedroom. Outside, you'll find a variety of farm buildings offering potential for hobby farming or storage. Whether you're seeking a peaceful weekend getaway or a serene permanent residence, this countryside gem promises a tranquil escape from the hustle and bustle of everyday life. Outbuildings adjoining occupy an area of c. 1,419 Sq.Ft.

Residence On C. 1.16 Acres, Sheehaun (Morton), Curraghroe, F42 KR44

Residence On C. 1.16 Acres, Sheehaun (Morton), Curraghroe, F42 KR44

Residence On C. 1.16 Acres, Sheehaun (Morton), Curraghroe, F42 KR44