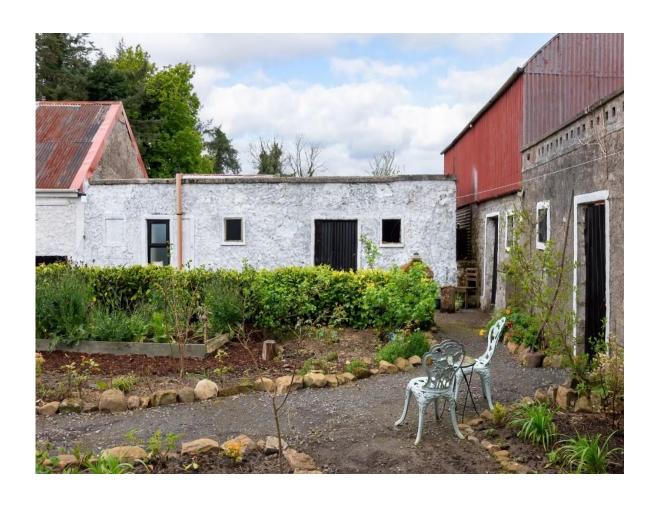

Residence On C. 1.16 Acres, Sheehaun (Morton), Curraghroe, F42 KR44

Residence On C. 1.16 Acres, Sheehaun (Morton), Curraghroe, F42 KR44

Residence On C. 1.16 Acres, Sheehaun (Morton), Curraghroe, F42 KR44