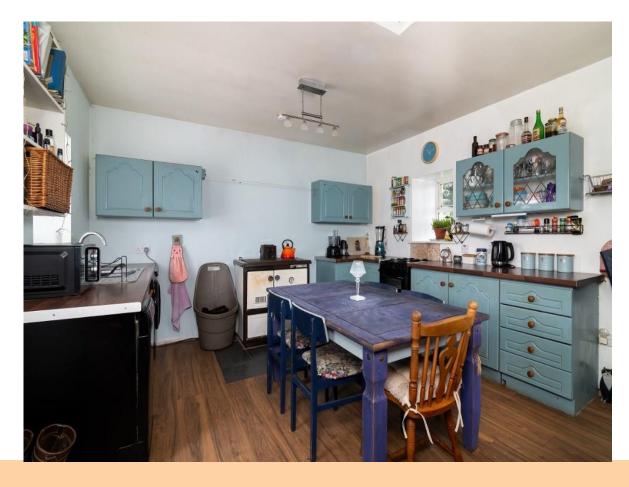

## Offers in Excess of €120,000

Connaughton Auctioneers offers to market this charming one bedroom cottage hidden in the Irish countryside, standing on c. 1.16 Acres. Step inside to discover a warm and inviting living space, complete with a quaint kitchen, comfortable living area, and a snug bedroom. Outside, you'll find a variety of farm buildings offering potential for hobby farming or storage. Whether you're seeking a peaceful weekend getaway or a serene permanent residence, this countryside gem promises a tranquil escape from the hustle and bustle of everyday life. Outbuildings adjoining occupy an area of c. 1,419 Sq.Ft.

Residence On C. 1.16 Acres, Sheehaun (Morton), Curraghroe, F42 KR44

Residence On C. 1.16 Acres, Sheehaun (Morton), Curraghroe, F42 KR44

Residence On C. 1.16 Acres, Sheehaun (Morton), Curraghroe, F42 KR44