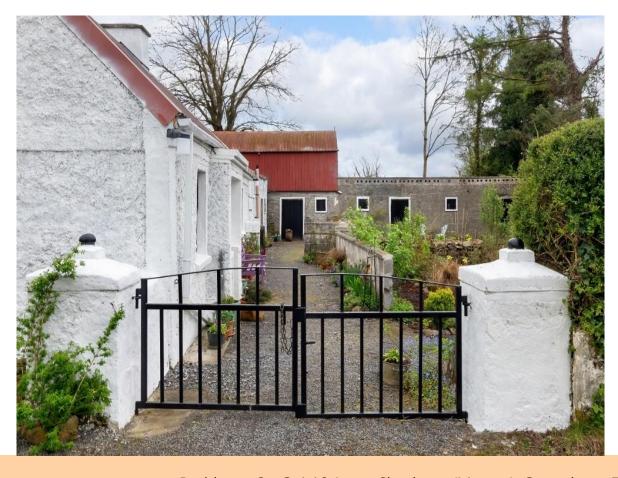

Residence On C. 1.16 Acres, Sheehaun (Morton), Curraghroe, F42 KR44

Residence On C. 1.16 Acres, Sheehaun (Morton), Curraghroe, F42 KR44

Residence On C. 1.16 Acres, Sheehaun (Morton), Curraghroe, F42 KR44