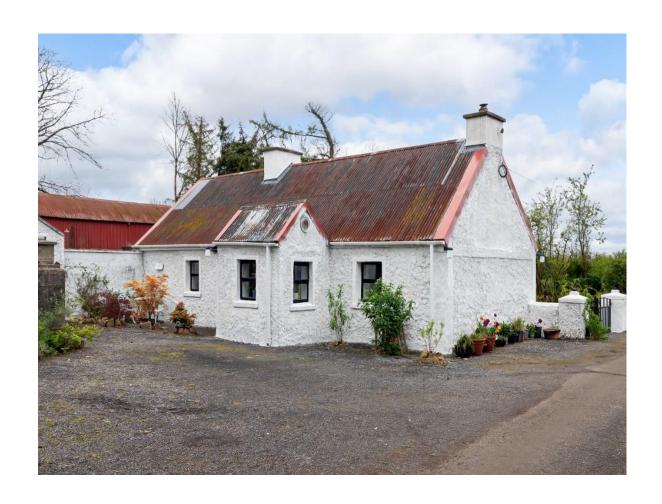

## **For Sale**

PSRA Licence No. 004422

Residence on c. 1.16 Acres, Sheehaun (Morton), Curraghroe, Co. Roscommon. F42 KR44 | Detached

## Offers in Excess of €120,000

Connaughton Auctioneers offers to market this charming one bedroom cottage hidden in the Irish countryside, standing on c. 1.16 Acres. Step inside to discover a warm and inviting living space, complete with a quaint kitchen, comfortable living area, and a snug bedroom. Outside, you'll find a variety of farm buildings offering potential for hobby farming or storage. Whether you're seeking a peaceful weekend getaway or a serene permanent residence, this countryside gem promises a tranquil escape from the hustle and bustle of everyday life. Outbuildings adjoining occupy an area of c. 1,419 Sq.Ft.

Residence On C. 1.16 Acres, Sheehaun (Morton), Curraghroe, F42 KR44

Residence On C. 1.16 Acres, Sheehaun (Morton), Curraghroe, F42 KR44

Residence On C. 1.16 Acres, Sheehaun (Morton), Curraghroe, F42 KR44