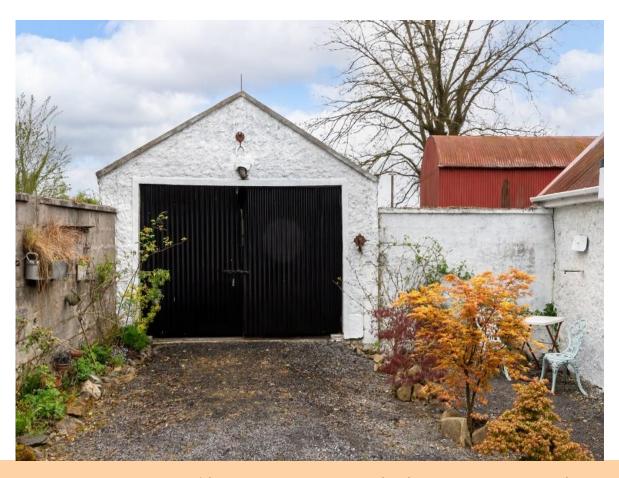

## Offers in Excess of €120,000

Connaughton Auctioneers offers to market this charming one bedroom cottage hidden in the Irish countryside, standing on c. 1.16 Acres. Step inside to discover a warm and inviting living space, complete with a quaint kitchen, comfortable living area, and a snug bedroom. Outside, you'll find a variety of farm buildings offering potential for hobby farming or storage. Whether you're seeking a peaceful weekend getaway or a serene permanent residence, this countryside gem promises a tranquil escape from the hustle and bustle of everyday life. Outbuildings adjoining occupy an area of c. 1,419 Sq.Ft.

Residence On C. 1.16 Acres, Sheehaun (Morton), Curraghroe, F42 KR44

Residence On C. 1.16 Acres, Sheehaun (Morton), Curraghroe, F42 KR44

Residence On C. 1.16 Acres, Sheehaun (Morton), Curraghroe, F42 KR44