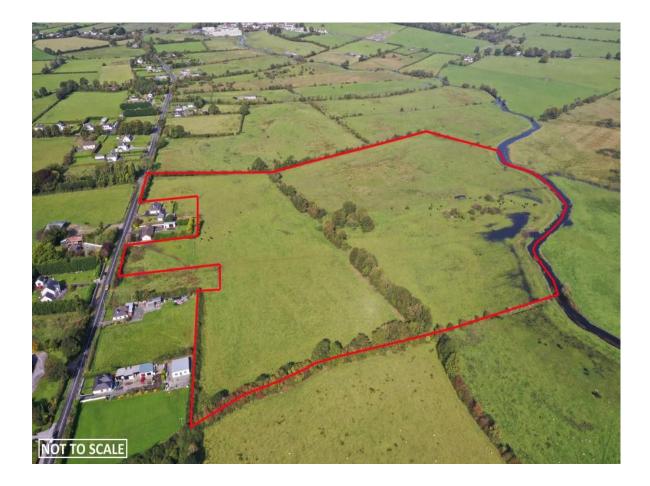

## **Price Region: Open to Offers**

Prime parcel of lands comprising c. 32.70 Acres, located on the Ahascragh to Ballinasloe road, in renowned farming district. The lands front onto the Bunowen River, are predominantly good quality and hold potential for building site (subject to Planning).

C. 32.70 Acres At, Lowville, Ahascragh, County Galway