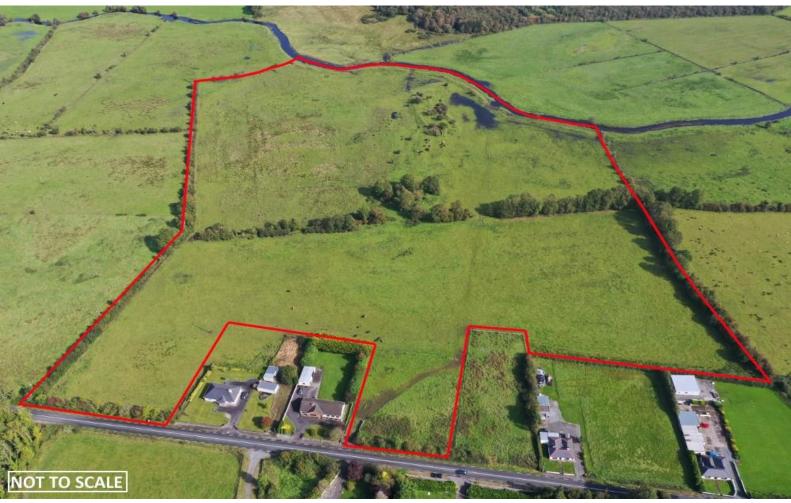

## **Price Region: Open to Offers**

Prime parcel of lands comprising c. 32.70 Acres, located on the Ahascragh to Ballinasloe road, in renowned farming district. The lands front onto the Bunowen River, are predominantly good quality and hold potential for building site (subject to Planning).

C. 32.70 Acres At, Lowville, Ahascragh, County Galway