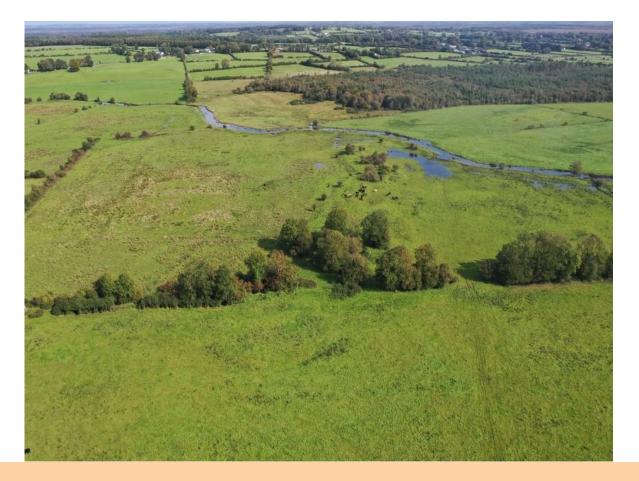

## **Price Region: Open to Offers**

Prime parcel of lands comprising c. 32.70 Acres, located on the Ahascragh to Ballinasloe road, in renowned farming district. The lands front onto the Bunowen River, are predominantly good quality and hold potential for building site (subject to Planning).