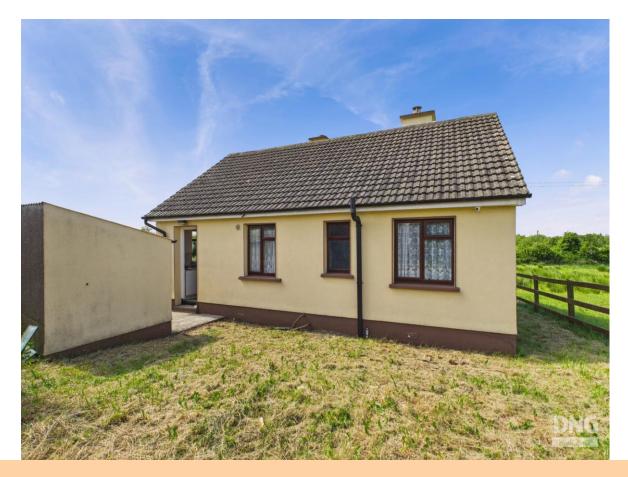

# **For Sale**

Residence on c. 4.40 Acres, Moher, Ballyleague, Co. Roscommon. N39 HX95

## Guide Price: €125,000

Charming two bedroom cottage set out on c. 4.40 acres of good agricultural land being sold in one or more lots, subject to market interest, as follows:

Lot 1 - Residence on c. 0.50 Acres Lot 2 - c. 3.90 Acres of Prime Lands Lot 3 - Entire Property: Residence on c. 4.40 Acres (Lots 1 & 2)

Nestled in a peaceful rural setting while still being conveniently located within a short drive of Ballyleague (c. 3 km) and Lanesborough, with access to all local amenities such as shops, schools, and the picturesque Lough Ree and only c. 13.5 km from Roscommon Town. The residence offers great potential, making it ideal for those seeking a countryside retreat and also offers local farmers the opportunity to increase their existing holdings.