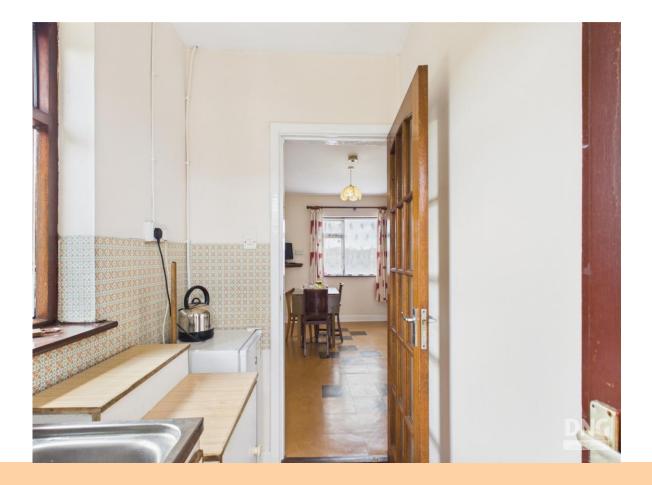

### Kitchen/Dining Room

14'4" (4.37m) x 9'6" (2.9m)

### **Utility Room**

7'4" (2.24m) x 4'7" (1.4m)