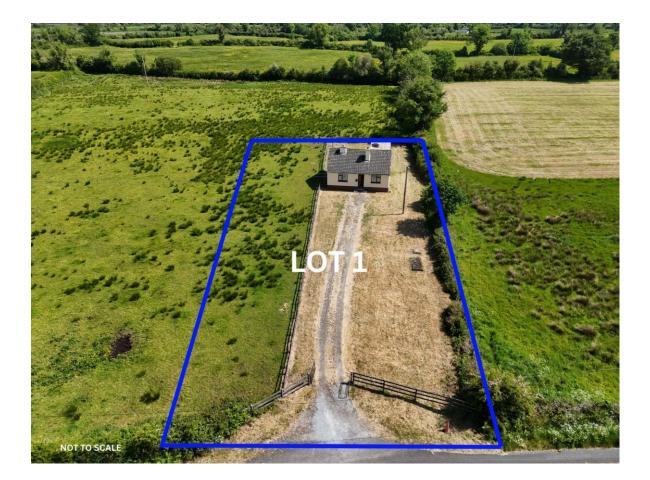

## Guide Price: €125,000

Charming two bedroom cottage set out on c. 4.40 acres of good agricultural land being sold in one or more lots, subject to market interest, as follows:

Lot 1 - Residence on c. 0.50 Acres Lot 2 - c. 3.90 Acres of Prime Lands Lot 3 - Entire Property: Residence on c. 4.40 Acres (Lots 1 & 2)