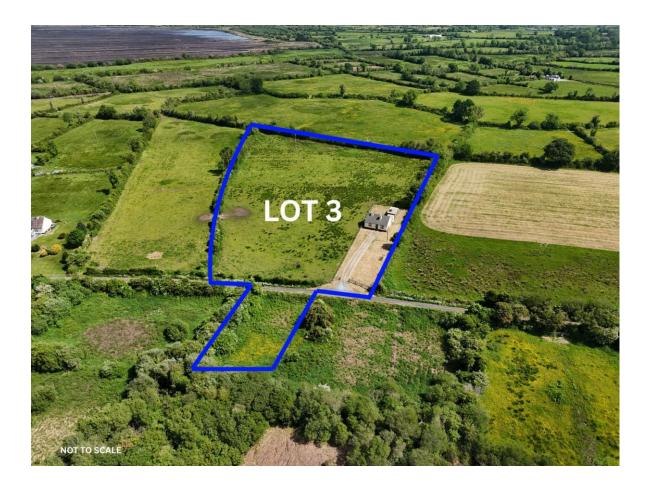

## Guide Price: €125,000

Charming two bedroom cottage set out on c. 4.40 acres of good agricultural land being sold in one or more lots, subject to market interest, as follows:

Lot 1 - Residence on c. 0.50 Acres Lot 2 - c. 3.90 Acres of Prime Lands Lot 3 - Entire Property: Residence on c. 4.40 Acres (Lots 1 & 2)