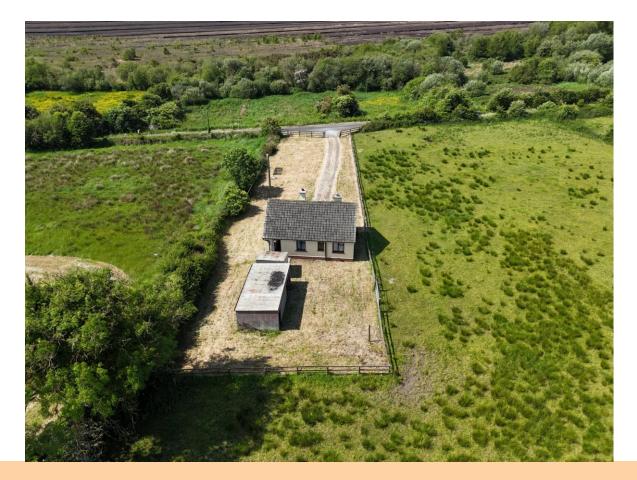

# **For Sale**

Residence on c. 4.40 Acres, Moher, Ballyleague, Co. Roscommon. N39 HX95

Nestled in a peaceful rural setting while still being conveniently located within a short drive of Ballyleague (c. 3 km) and Lanesborough, with access to all local amenities such as shops, schools, and the picturesque Lough Ree and only c. 13.5 km from Roscommon Town. The residence offers great potential, making it ideal for those seeking a countryside retreat and also offers local farmers the opportunity to increase their existing holdings.

## **OTHER FEATURES**

- Laid lawns to front & rear
- Sheds to rear c. 272 sq.ft
- House is wired for storage heaters
- Septic Tank
- Mains Water

Moher, Ballyleague, Co. Roscommon. N39 HX95

Moher, Ballyleague, Co. Roscommon. N39 HX95