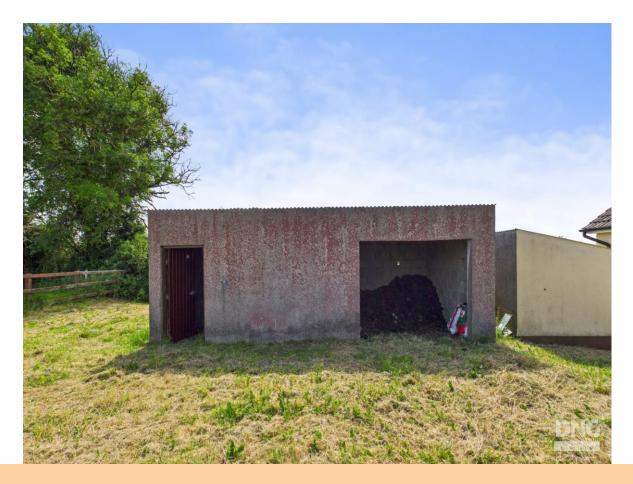

## **OTHER FEATURES**

- Laid lawns to front & rear
- Sheds to rear c. 272 sq.ft
- House is wired for storage heaters
- Septic Tank
- Mains Water

Moher, Ballyleague, Co. Roscommon. N39 HX95

Moher, Ballyleague, Co. Roscommon. N39 HX95