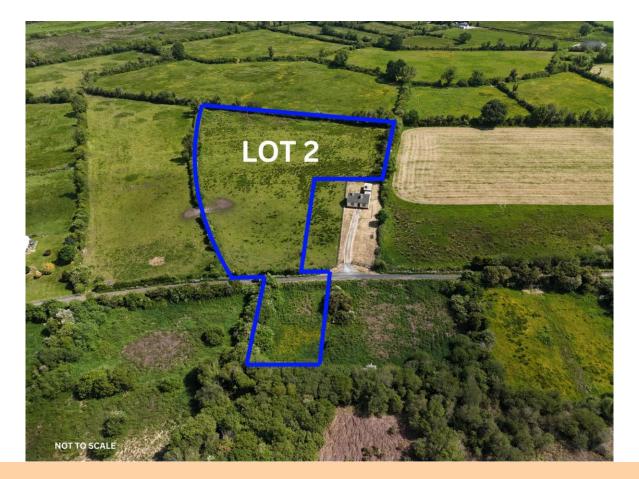

## Guide Price: €125,000

Charming two bedroom cottage set out on c. 4.40 acres of good agricultural land being sold in one or more lots, subject to market interest, as follows:

Lot 1 - Residence on c. 0.50 Acres Lot 2 - c. 3.90 Acres of Prime Lands Lot 3 - Entire Property: Residence on c. 4.40 Acres (Lots 1 & 2)