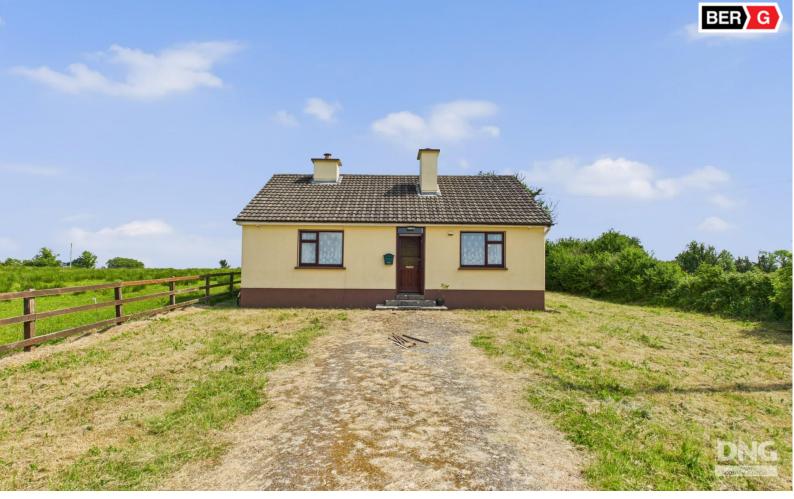

# **For Sale**

Residence on c. 4.40 Acres, Moher, Ballyleague, Co. Roscommon. N39 HX95

## Guide Price: €125,000

Charming two bedroom cottage set out on c. 4.40 acres of good agricultural land being sold in one or more lots, subject to market interest, as follows:

Lot 1 - Residence on c. 0.50 Acres Lot 2 - c. 3.90 Acres of Prime Lands Lot 3 - Entire Property: Residence on c. 4.40 Acres (Lots 1 & 2)

Nestled in a peaceful rural setting while still being conveniently located within a short drive of Ballyleague (c. 3 km) and Lanesborough, with access to all local amenities such as shops, schools, and the picturesque Lough Ree and only c. 13.5 km from Roscommon Town. The residence offers great potential, making it ideal for those seeking a countryside retreat and also offers local farmers the opportunity to increase their existing holdings.