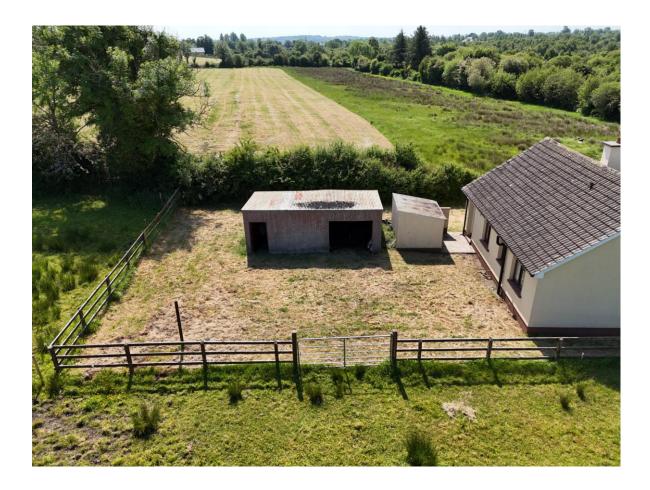

## **OTHER FEATURES**

- Laid lawns to front & rear
- Sheds to rear c. 272 sq.ft
- House is wired for storage heaters
- Septic Tank
- Mains Water

Moher, Ballyleague, Co. Roscommon. N39 HX95

Moher, Ballyleague, Co. Roscommon. N39 HX95