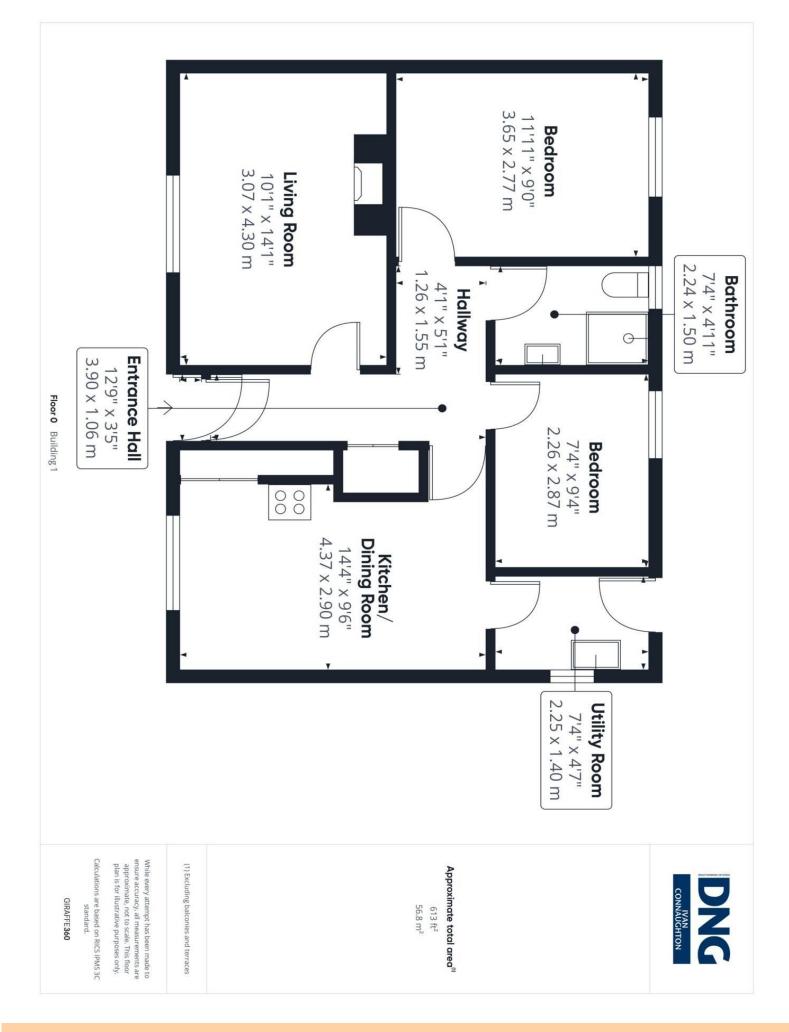

#### **Entrance Hall**

12'9" (3.89m) x 3'5" (1.04m)

### Living Room

10'1" (3.07m) x 14'1" (4.29m)

### Kitchen/Dining Room

14'4" (4.37m) x 9'6" (2.9m)

### **Utility Room**

7'4" (2.24m) x 4'7" (1.4m)

#### Bedroom

11'11" (3.63m) x 9'0" (2.74m)

### Bedroom

7'4" (2.24m) x 9'4" (2.84m)

#### Bathroom

7'4" (2.24m) x 4'11" (1.5m)