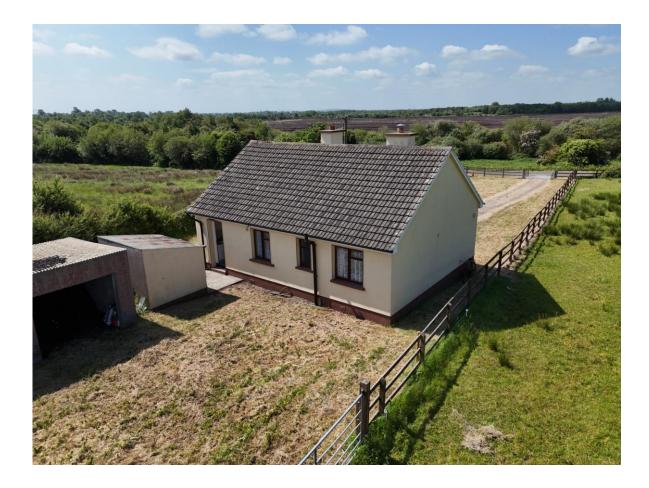

# **For Sale**

Residence on c. 4.40 Acres, Moher, Ballyleague, Co. Roscommon. N39 HX95

## Guide Price: €125,000

Charming two bedroom cottage set out on c. 4.40 acres of good agricultural land being sold in one or more lots, subject to market interest, as follows:

Lot 1 - Residence on c. 0.50 Acres Lot 2 - c. 3.90 Acres of Prime Lands Lot 3 - Entire Property: Residence on c. 4.40 Acres (Lots 1 & 2)

Nestled in a peaceful rural setting while still being conveniently located within a short drive of Ballyleague (c. 3 km) and Lanesborough, with access to all local amenities such as shops, schools, and the picturesque Lough Ree and only c. 13.5 km from Roscommon Town. The residence offers great potential, making it ideal for those seeking a countryside retreat and also offers local farmers the opportunity to increase their existing holdings.