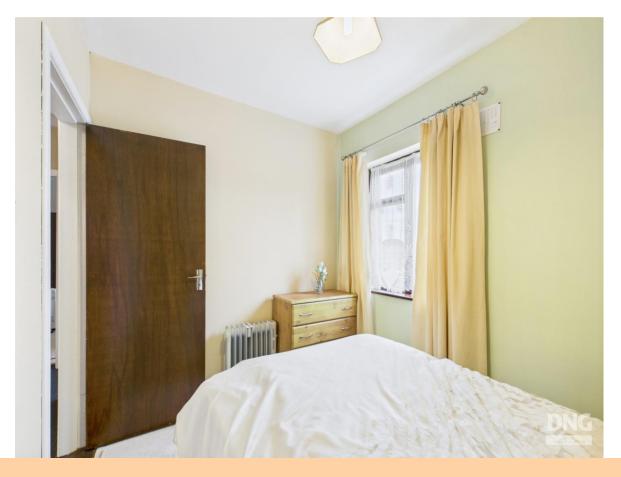

#### Bedroom

11'11" (3.63m) x 9'0" (2.74m)

### Bedroom

7'4" (2.24m) x 9'4" (2.84m)