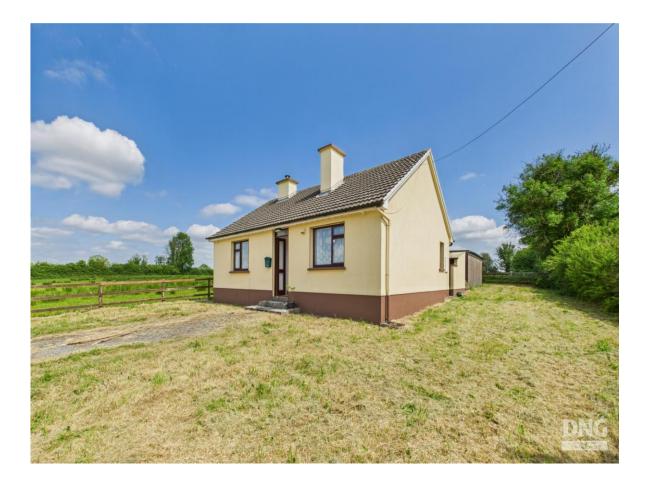

# **For Sale**

Residence on c. 4.40 Acres, Moher, Ballyleague, Co. Roscommon. N39 HX95

## Guide Price: €125,000

Charming two bedroom cottage set out on c. 4.40 acres of good agricultural land being sold in one or more lots, subject to market interest, as follows:

Lot 1 - Residence on c. 0.50 Acres Lot 2 - c. 3.90 Acres of Prime Lands Lot 3 - Entire Property: Residence on c. 4.40 Acres (Lots 1 & 2)