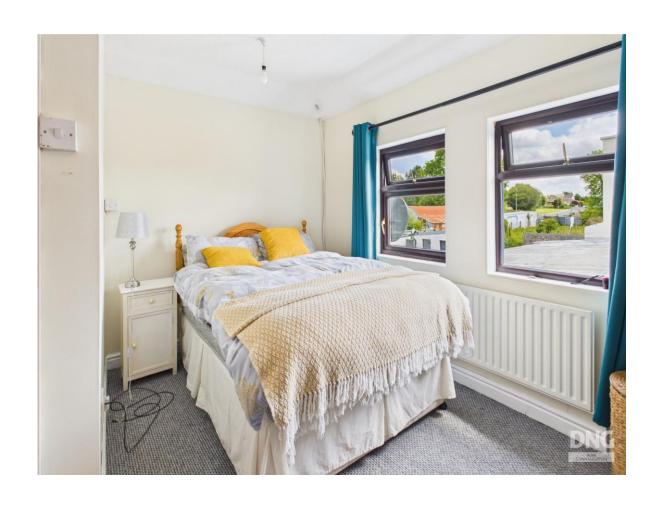

#### **Bedroom**

7'5" (2.26m) x 13'2" (4.01m)

#### **Bedroom**

9'5" (2.87m) x 11'9" (3.58m)