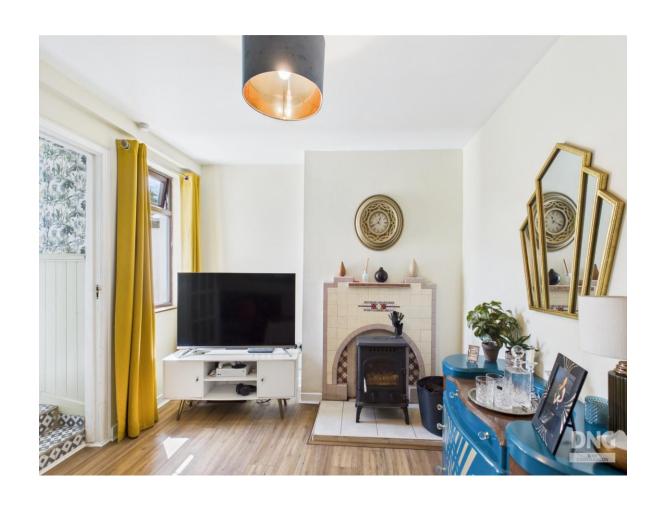

### **Living Room**

9'8" (2.95m) x 13'2" (4.01m)

2 St. Kevins Terrace, Church Road, Castlerea, Co. Roscommon. F45 HR74

2 St. Kevins Terrace, Church Road, Castlerea, Co. Roscommon. F45 HR74

2 St. Kevins Terrace, Church Road, Castlerea, Co. Roscommon. F45 HR74