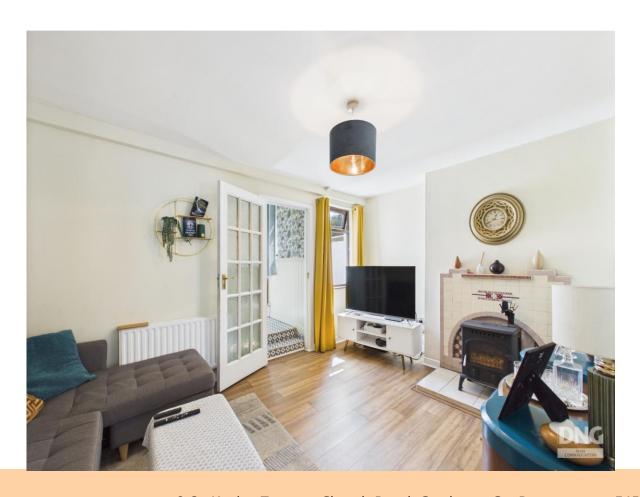

### **Living Room**

9'8" (2.95m) x 13'2" (4.01m)

2 St. Kevins Terrace, Church Road, Castlerea, Co. Roscommon. F45 HR74

2 St. Kevins Terrace, Church Road, Castlerea, Co. Roscommon. F45 HR74

2 St. Kevins Terrace, Church Road, Castlerea, Co. Roscommon. F45 HR74