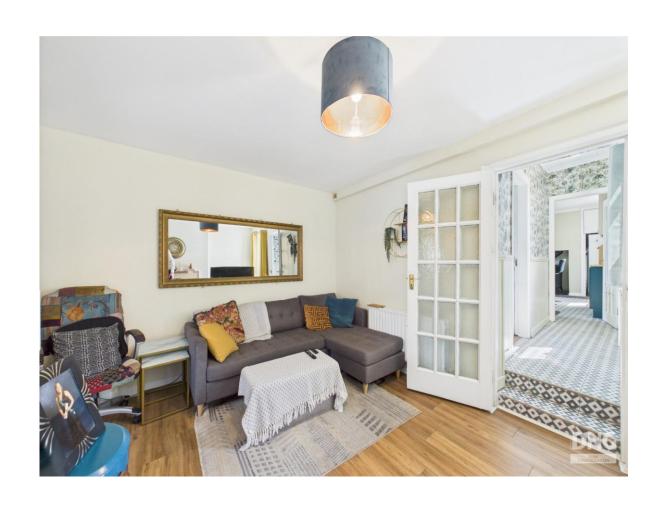

### **Living Room**

9'8" (2.95m) x 13'2" (4.01m)

2 St. Kevins Terrace, Church Road, Castlerea, Co. Roscommon. F45 HR74

2 St. Kevins Terrace, Church Road, Castlerea, Co. Roscommon. F45 HR74

2 St. Kevins Terrace, Church Road, Castlerea, Co. Roscommon. F45 HR74