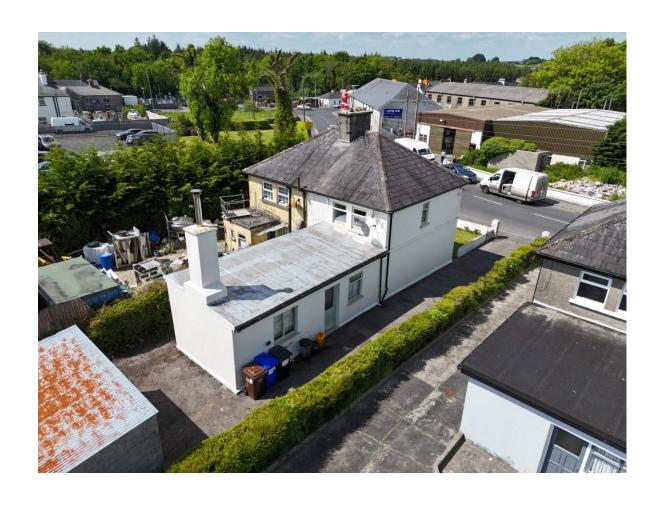

## **Features:**

- Prime location
- Walking distance to train station & all town amenities
- Shed to rear c. 136 sq.ft.
- Laid lawns to front & rear
- Oil & solid fuel heating

2 St. Kevins Terrace, Church Road, Castlerea, Co. Roscommon. F45 HR74