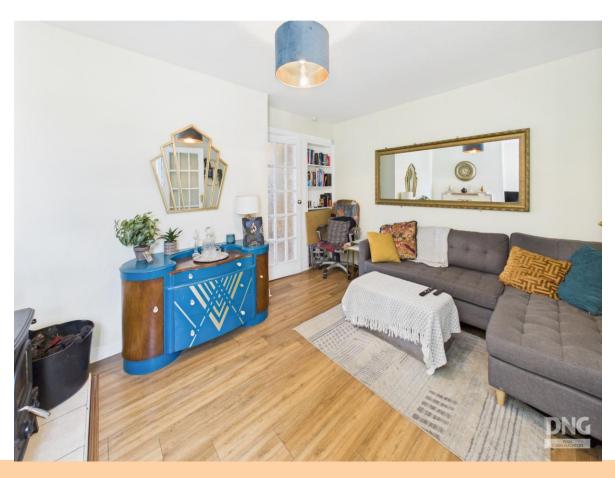

### **Living Room**

9'8" (2.95m) x 13'2" (4.01m)

2 St. Kevins Terrace, Church Road, Castlerea, Co. Roscommon. F45 HR74

2 St. Kevins Terrace, Church Road, Castlerea, Co. Roscommon. F45 HR74

2 St. Kevins Terrace, Church Road, Castlerea, Co. Roscommon. F45 HR74