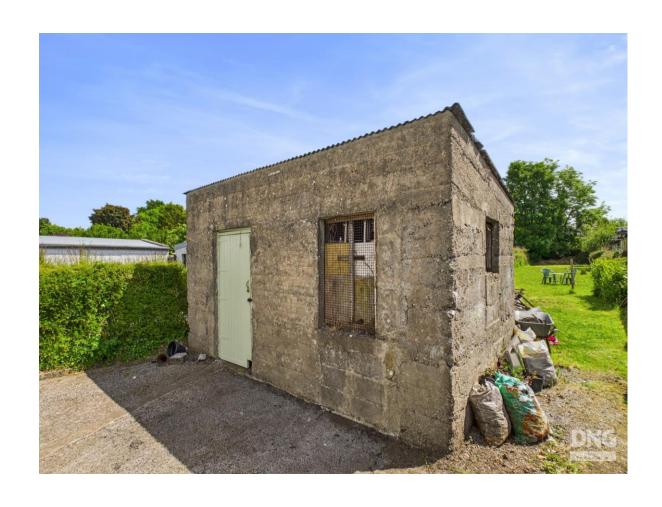

## **Features:**

- Prime location
- Walking distance to train station & all town amenities
- Shed to rear c. 136 sq.ft.
- Laid lawns to front & rear
- Oil & solid fuel heating

2 St. Kevins Terrace, Church Road, Castlerea, Co. Roscommon. F45 HR74

2 St. Kevins Terrace, Church Road, Castlerea, Co. Roscommon. F45 HR74

2 St. Kevins Terrace, Church Road, Castlerea, Co. Roscommon. F45 HR74

2 St. Kevins Terrace, Church Road, Castlerea, Co. Roscommon. F45 HR74