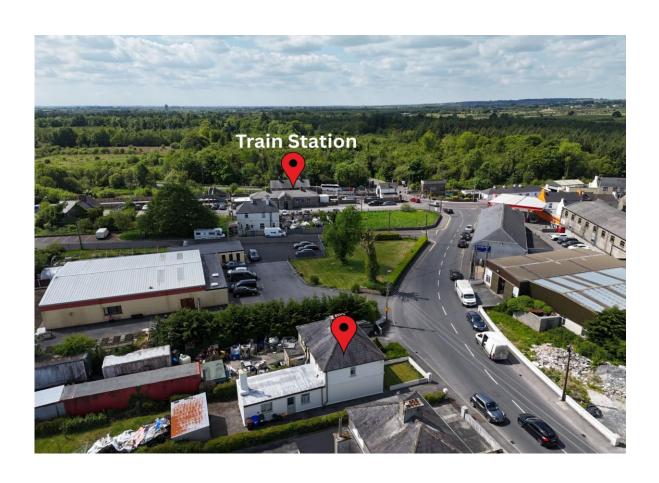

## Guide Price: Offers in Excess of €125,000

Attractive three bedroom semi-detached residence nestled in a prime location, offering both convenience and comfort, being just a stone's throw from Castlerea Train Station and within walking distance to all town amenities. This well maintained property benefits from off-street parking along with shed and large garden area to the rear.