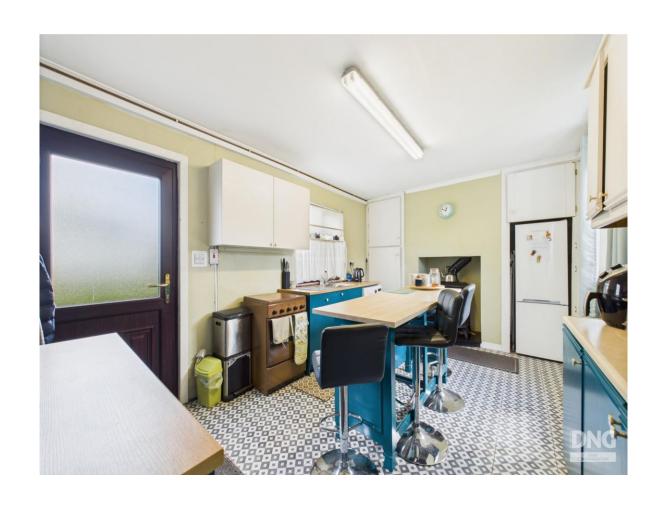

## **Living Room**

9'8" (2.95m) x 13'2" (4.01m)

#### Kitchen

15'3" (4.65m) x 10'6" (3.2m)

#### **Bathroom**

9'1" (2.77m) x 6'10" (2.08m)

#### **Downstairs Bedroom**

10'0" (3.05m) x 8'4" (2.54m)

## **First Floor**

#### **Bedroom**

7'5" (2.26m) x 13'2" (4.01m)

#### **Bedroom**

9'5" (2.87m) x 11'9" (3.58m)

## **Features:**

- Prime location
- Walking distance to train station & all town amenities
- Shed to rear c. 136 sq.ft.
- Laid lawns to front & rear
- Oil & solid fuel heating





2 St. Kevins Terrace, Church Road, Castlerea, Co. Roscommon. F45 HR74





2 St. Kevins Terrace, Church Road, Castlerea, Co. Roscommon. F45 HR74





2 St. Kevins Terrace, Church Road, Castlerea, Co. Roscommon. F45 HR74









2 St. Kevins Terrace, Church Road, Castlerea, Co. Roscommon. F45 HR74





2 St. Kevins Terrace, Church Road, Castlerea, Co. Roscommon. F45 HR74





2 St. Kevins Terrace, Church Road, Castlerea, Co. Roscommon. F45 HR74





2 St. Kevins Terrace, Church Road, Castlerea, Co. Roscommon. F45 HR74





2 St. Kevins Terrace, Church Road, Castlerea, Co. Roscommon. F45 HR74





2 St. Kevins Terrace, Church Road, Castlerea, Co. Roscommon. F45 HR74





2 St. Kevins Terrace, Church Road, Castlerea, Co. Roscommon. F45 HR74





2 St. Kevins Terrace, Church Road, Castlerea, Co. Roscommon. F45 HR74





2 St. Kevins Terrace, Church Road, Castlerea, Co. Roscommon. F45 HR74





2 St. Kevins Terrace, Church Road, Castlerea, Co. Roscommon. F45 HR74