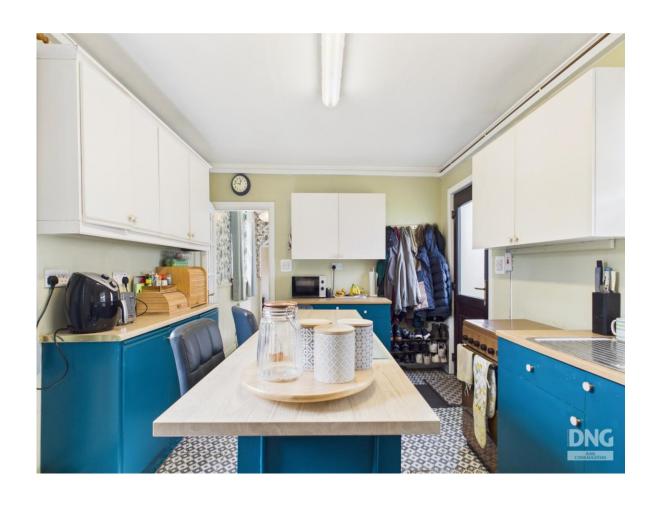

Downstairs Bedroom**

10'0" (3.05m) x 8'4" (2.54m)

## **First Floor**

#### **Bedroom**

7'5" (2.26m) x 13'2" (4.01m)

#### **Bedroom**

9'5" (2.87m) x 11'9" (3.58m)

## **Features:**

- Prime location
- Walking distance to train station & all town amenities
- Shed to rear c. 136 sq.ft.
- Laid lawns to front & rear
- Oil & solid fuel heating





2 St. Kevins Terrace, Church Road, Castlerea, Co. Roscommon. F45 HR74





2 St. Kevins Terrace, Church Road, Castlerea, Co. Roscommon. F45 HR74





2 St. Kevins Terrace, Church Road, Castlerea, Co. Roscommon. F45 HR74









2 St. Kevins Terrace, Church Road, Castlerea, Co. Roscommon. F45 HR74





2 St. Kevins Terrace, Church Road, Castlerea, Co. Roscommon. F45 HR74





2 St. Kevins Terrace, Church Road, Castlerea, Co. Roscommon. F45 HR74





2 St. Kevins Terrace, Church Road, Castlerea, Co. Roscommon. F45 HR74





2 St. Kevins Terrace, Church Road, Castlerea, Co. Roscommon. F45 HR74





2 St. Kevins Terrace, Church Road, Castlerea, Co. Roscommon. F45 HR74





2 St. Kevins Terrace, Church Road, Castlerea, Co. Roscommon. F45 HR74





2 St. Kevins Terrace, Church Road, Castlerea, Co. Roscommon. F45 HR74





2 St. Kevins Terrace, Church Road, Castlerea, Co. Roscommon. F45 HR74





2 St. Kevins Terrace, Church Road, Castlerea, Co. Roscommon. F45 HR74