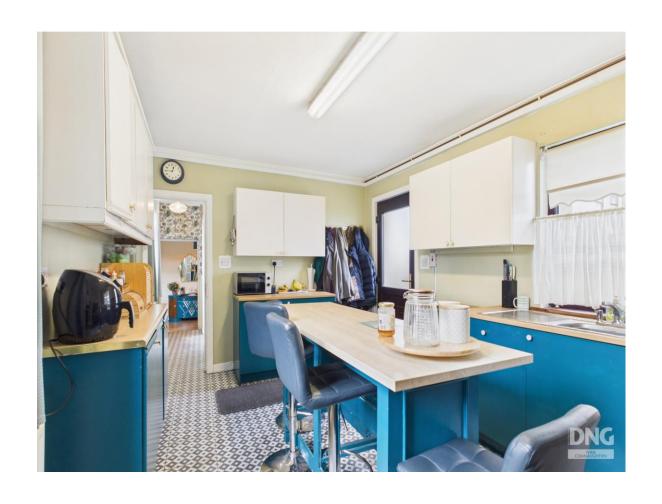

m) x 10'6" (3.2m)

#### **Bathroom**

9'1" (2.77m) x 6'10" (2.08m)

#### **Downstairs Bedroom**

10'0" (3.05m) x 8'4" (2.54m)

## **First Floor**

#### **Bedroom**

7'5" (2.26m) x 13'2" (4.01m)

#### **Bedroom**

9'5" (2.87m) x 11'9" (3.58m)

## **Features:**

- Prime location
- Walking distance to train station & all town amenities
- Shed to rear c. 136 sq.ft.
- Laid lawns to front & rear
- Oil & solid fuel heating





2 St. Kevins Terrace, Church Road, Castlerea, Co. Roscommon. F45 HR74





2 St. Kevins Terrace, Church Road, Castlerea, Co. Roscommon. F45 HR74





2 St. Kevins Terrace, Church Road, Castlerea, Co. Roscommon. F45 HR74









2 St. Kevins Terrace, Church Road, Castlerea, Co. Roscommon. F45 HR74





2 St. Kevins Terrace, Church Road, Castlerea, Co. Roscommon. F45 HR74





2 St. Kevins Terrace, Church Road, Castlerea, Co. Roscommon. F45 HR74





2 St. Kevins Terrace, Church Road, Castlerea, Co. Roscommon. F45 HR74





2 St. Kevins Terrace, Church Road, Castlerea, Co. Roscommon. F45 HR74





2 St. Kevins Terrace, Church Road, Castlerea, Co. Roscommon. F45 HR74





2 St. Kevins Terrace, Church Road, Castlerea, Co. Roscommon. F45 HR74





2 St. Kevins Terrace, Church Road, Castlerea, Co. Roscommon. F45 HR74





2 St. Kevins Terrace, Church Road, Castlerea, Co. Roscommon. F45 HR74





2 St. Kevins Terrace, Church Road, Castlerea, Co. Roscommon. F45 HR74