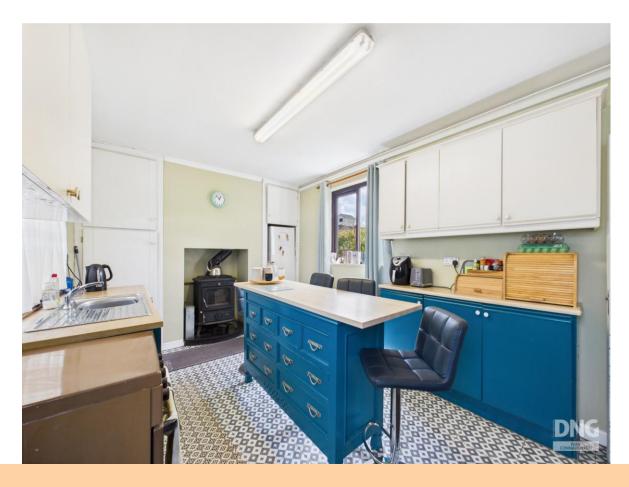

**Living Room**

9'8" (2.95m) x 13'2" (4.01m)

#### Kitchen

15'3" (4.65m) x 10'6" (3.2m)

#### **Bathroom**

9'1" (2.77m) x 6'10" (2.08m)

#### **Downstairs Bedroom**

10'0" (3.05m) x 8'4" (2.54m)

## **First Floor**

#### **Bedroom**

7'5" (2.26m) x 13'2" (4.01m)

#### **Bedroom**

9'5" (2.87m) x 11'9" (3.58m)

## **Features:**

- Prime location
- Walking distance to train station & all town amenities
- Shed to rear c. 136 sq.ft.
- Laid lawns to front & rear
- Oil & solid fuel heating





2 St. Kevins Terrace, Church Road, Castlerea, Co. Roscommon. F45 HR74





2 St. Kevins Terrace, Church Road, Castlerea, Co. Roscommon. F45 HR74





2 St. Kevins Terrace, Church Road, Castlerea, Co. Roscommon. F45 HR74









2 St. Kevins Terrace, Church Road, Castlerea, Co. Roscommon. F45 HR74





2 St. Kevins Terrace, Church Road, Castlerea, Co. Roscommon. F45 HR74





2 St. Kevins Terrace, Church Road, Castlerea, Co. Roscommon. F45 HR74





2 St. Kevins Terrace, Church Road, Castlerea, Co. Roscommon. F45 HR74





2 St. Kevins Terrace, Church Road, Castlerea, Co. Roscommon. F45 HR74





2 St. Kevins Terrace, Church Road, Castlerea, Co. Roscommon. F45 HR74





2 St. Kevins Terrace, Church Road, Castlerea, Co. Roscommon. F45 HR74





2 St. Kevins Terrace, Church Road, Castlerea, Co. Roscommon. F45 HR74





2 St. Kevins Terrace, Church Road, Castlerea, Co. Roscommon. F45 HR74





2 St. Kevins Terrace, Church Road, Castlerea, Co. Roscommon. F45 HR74