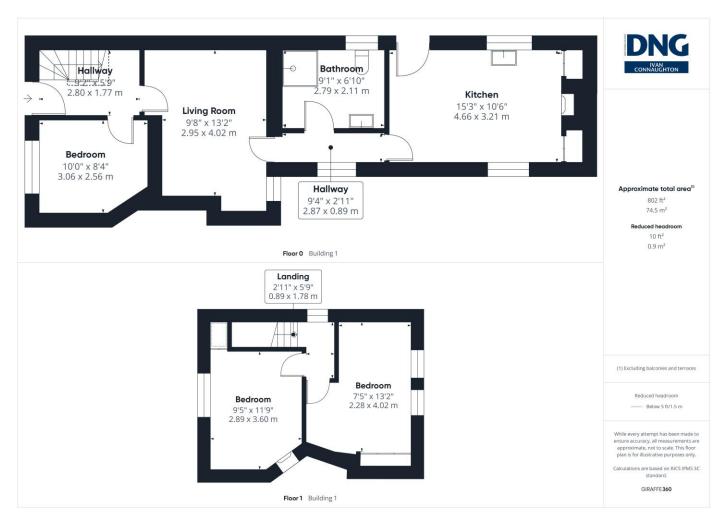

### **Ground Floor**

#### **Entrance Hall**

9'2" (2.79m) x 5'9" (1.75m)

### **Living Room**

9'8" (2.95m) x 13'2" (4.01m)

#### Kitchen

15'3" (4.65m) x 10'6" (3.2m)

#### **Bathroom**

9'1" (2.77m) x 6'10" (2.08m)

#### **Downstairs Bedroom**

10'0" (3.05m) x 8'4" (2.54m)

## **First Floor**

#### **Bedroom**

7'5" (2.26m) x 13'2" (4.01m)

#### **Bedroom**

9'5" (2.87m) x 11'9" (3.58m)