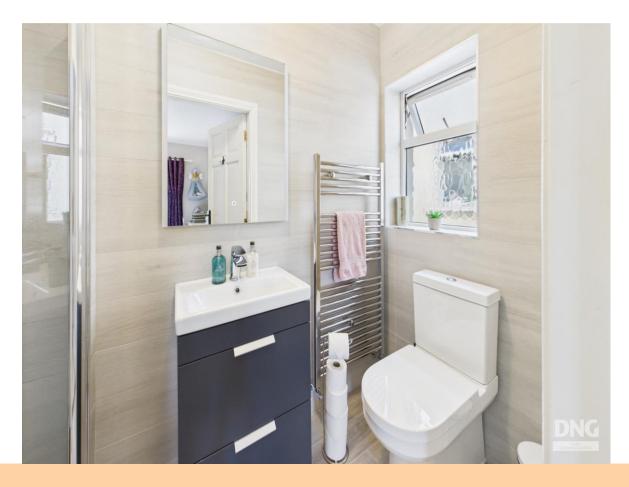

#### **Bedroom One**

15'3" (4.65m) x 11'5" (3.48m) Carpet to floor, en-suite off 7`10 x 3`7", toilet, wash hand basin, shower, fully tiled, walk in wardrobe off 11`11" x 9`7", wooden floor, shelving