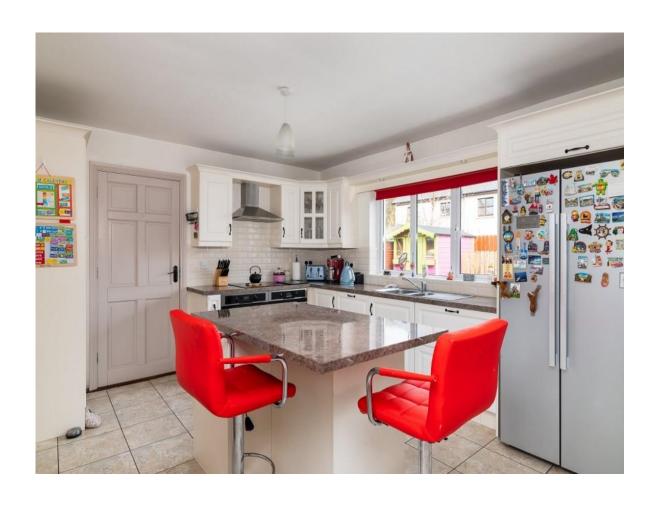

## Kitchen/Diner

21'6" (6.55m) x 11'11" (3.63m) Fully fitted kitchen units, centre island with breakfast counter, worktop, double doors to living room and conservatory