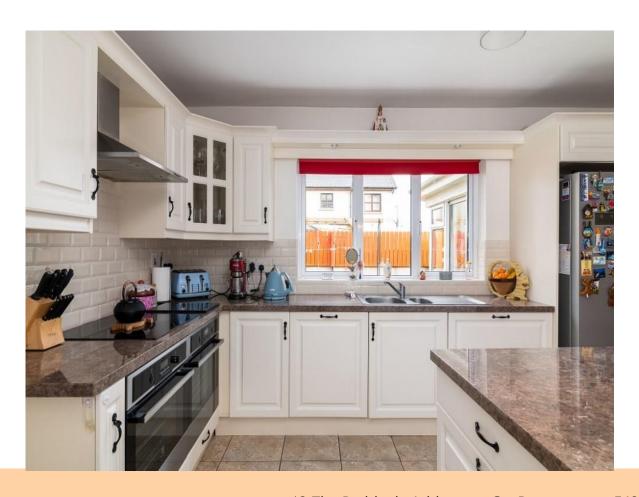

## Kitchen/Diner

21'6" (6.55m) x 11'11" (3.63m) Fully fitted kitchen units, centre island with breakfast counter, worktop, double doors to living room and conservatory