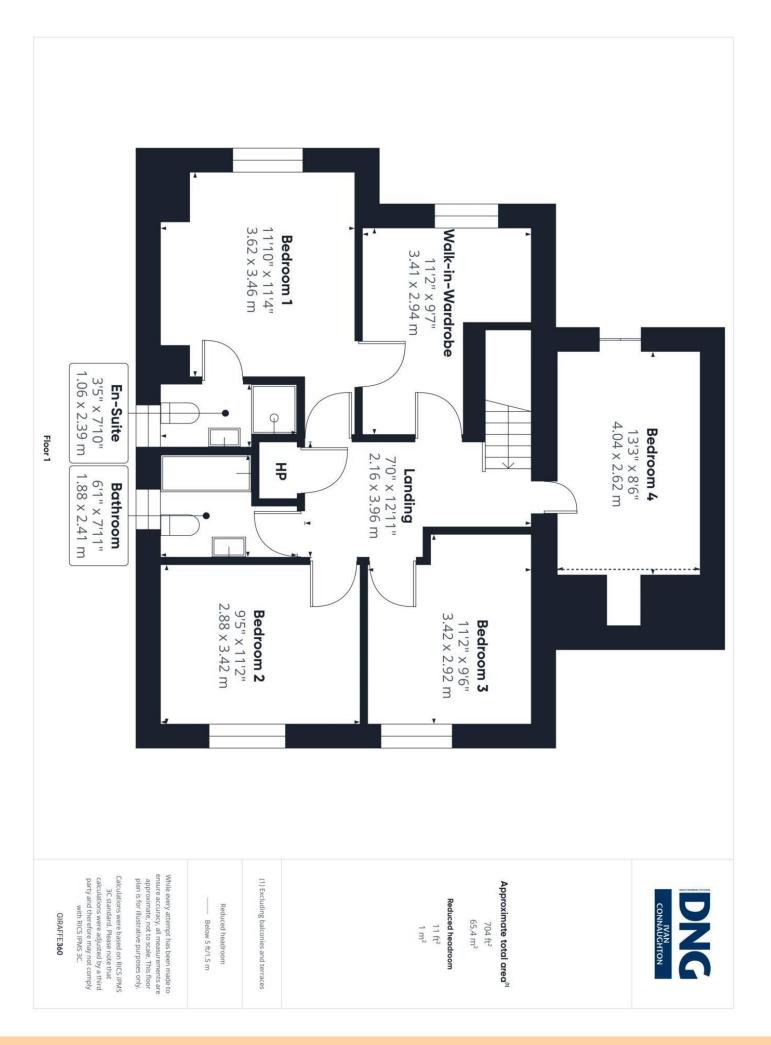

## Landing

13'1" (3.99m) x 7'0" (2.13m) Carpet to floor, hotpress (airing cupboard) off

#### **Bedroom One**

15'3" (4.65m) x 11'5" (3.48m) Carpet to floor, en-suite off 7`10 x 3`7", toilet, wash hand basin, shower, fully tiled, walk in wardrobe off 11`11" x 9`7", wooden floor, shelving

#### **Bedroom Two**

11'5" (3.48m) x 9'7" (2.92m) Wooden floor

### **Bedroom Three**

11'4" (3.45m) x 9'9" (2.97m) Wooden floor

## **Bedroom Four**

13'1" (3.99m) x 8'8" (2.64m) Wooden floor

#### **Bathroom**

8'0" (2.44m) x 6'3" (1.91m) Toilet, wash hand basin, bath, part wall tiling