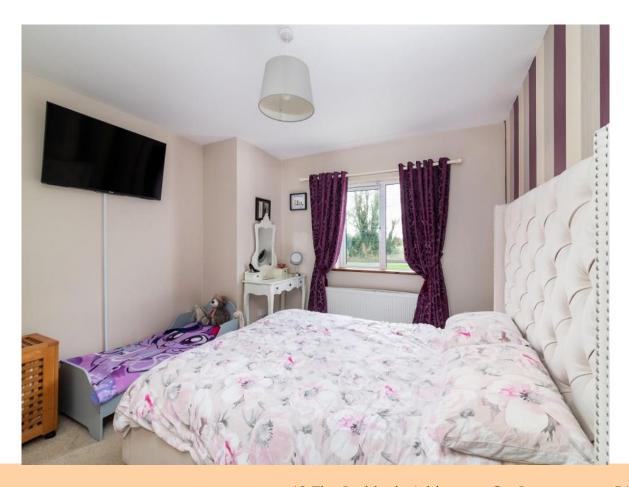

#### **Bedroom Two**

11'5" (3.48m) x 9'7" (2.92m) Wooden floor

### **Bedroom Three**

11'4" (3.45m) x 9'9" (2.97m) Wooden floor

## **Bedroom Four**

13'1" (3.99m) x 8'8" (2.64m) Wooden floor