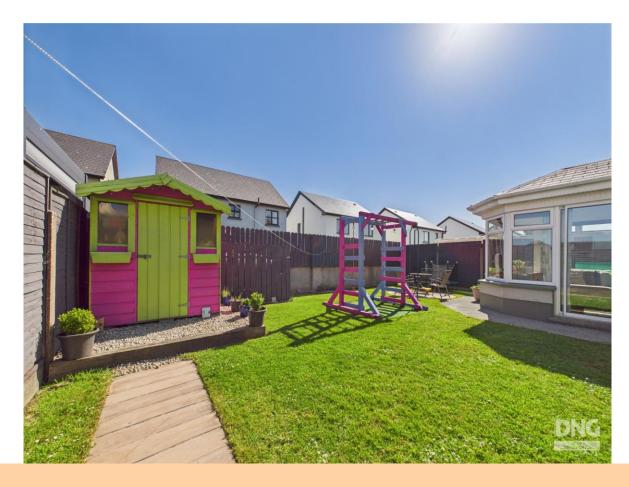

## **OTHER FEATURES**

- Oil Fired Central Heating
- Alarm System
- Enclosed Garden to Rear with Garden Shed and Patio Area
- Tarmacadamed Drive to Front with Garden Adjacent

13 The Paddock, Athleague, Co. Roscommon. F42 YN63