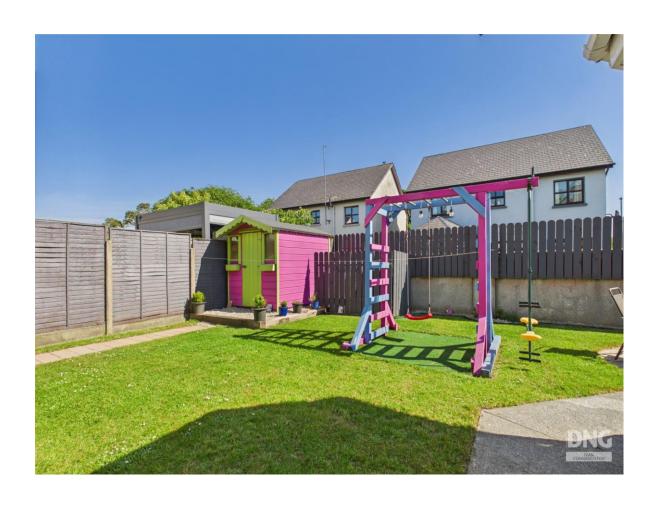

## **OTHER FEATURES**

- Oil Fired Central Heating
- Alarm System
- Enclosed Garden to Rear with Garden Shed and Patio Area
- Tarmacadamed Drive to Front with Garden Adjacent

13 The Paddock, Athleague, Co. Roscommon. F42 YN63