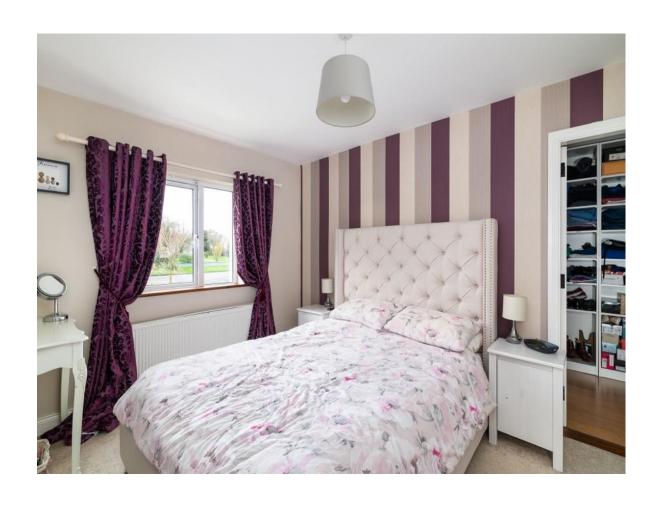

#### **Bedroom One**

15'3" (4.65m) x 11'5" (3.48m) Carpet to floor, en-suite off 7`10 x 3`7", toilet, wash hand basin, shower, fully tiled, walk in wardrobe off 11`11" x 9`7", wooden floor, shelving