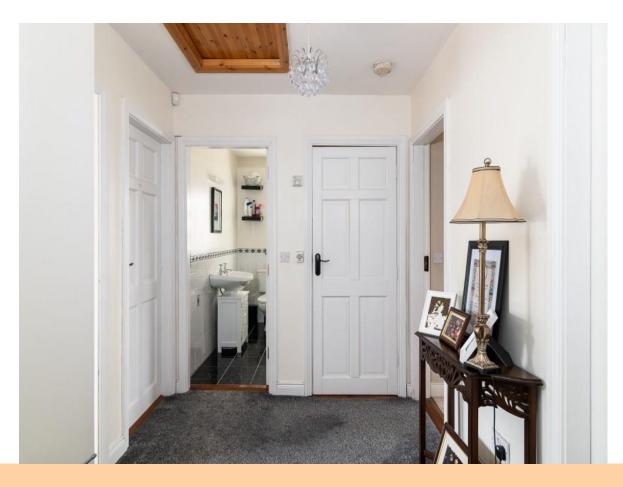

#### **Entrance Hall**

17'3" (5.26m) x 6'7" (2.01m) Door to, stairs to first floor (carpeted), tiled floor