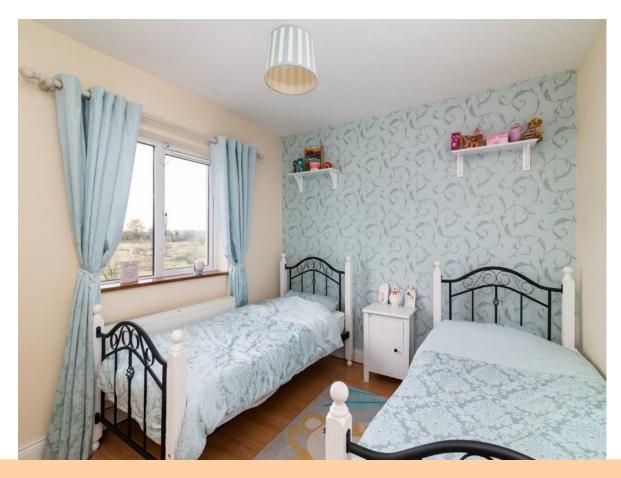

#### **Bedroom Two**

11'5" (3.48m) x 9'7" (2.92m) Wooden floor

### **Bedroom Three**

11'4" (3.45m) x 9'9" (2.97m) Wooden floor

## **Bedroom Four**

13'1" (3.99m) x 8'8" (2.64m) Wooden floor