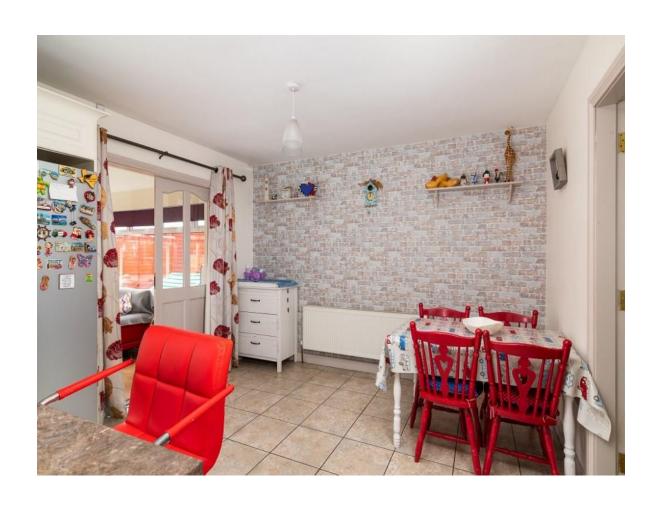

## Kitchen/Diner

21'6" (6.55m) x 11'11" (3.63m) Fully fitted kitchen units, centre island with breakfast counter, worktop, double doors to living room and conservatory

## Conservatory

12'9" (3.89m) x 8'9" (2.67m) Wooden floor, sliding door to rear