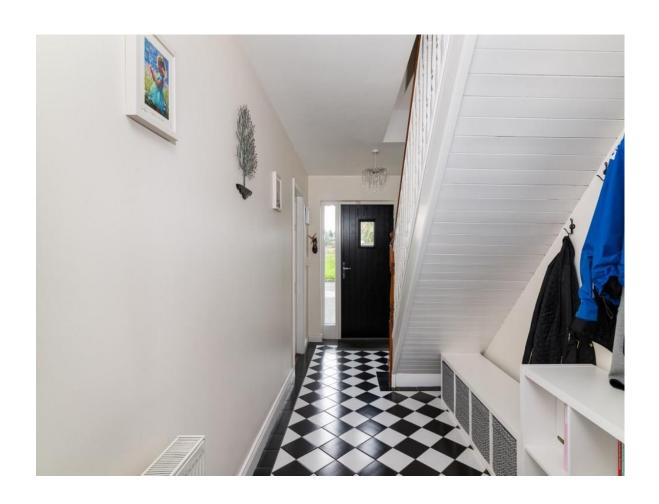

#### **Entrance Hall**

17'3" (5.26m) x 6'7" (2.01m) Door to, stairs to first floor (carpeted), tiled floor