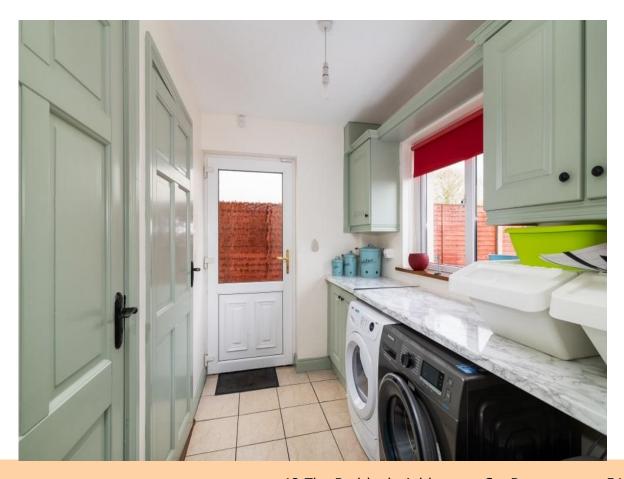

## **Utility**

8'9" (2.67m) x 6'2" (1.88m) Fitted units, tiled floor, door to side, W.C. off, toilet, wash hand basin, tiled floor, part wall tiling, cupboard off - door to