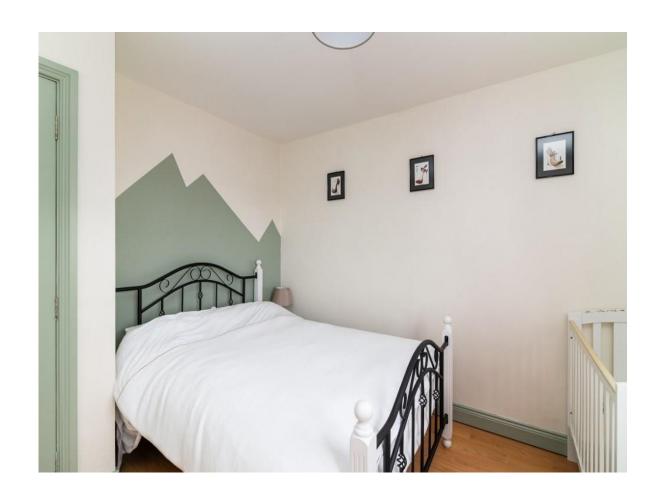

e off 11`11" x 9`7", wooden floor, shelving

#### **Bedroom Two**

11'5" (3.48m) x 9'7" (2.92m) Wooden floor

### **Bedroom Three**

11'4" (3.45m) x 9'9" (2.97m) Wooden floor

## **Bedroom Four**

13'1" (3.99m) x 8'8" (2.64m) Wooden floor

#### **Bathroom**

8'0" (2.44m) x 6'3" (1.91m) Toilet, wash hand basin, bath, part wall tiling

## **OTHER FEATURES**

- Oil Fired Central Heating
- Alarm System
- Enclosed Garden to Rear with Garden Shed and Patio Area
- Tarmacadamed Drive to Front with Garden Adjacent





13 The Paddock, Athleague, Co. Roscommon. F42 YN63









13 The Paddock, Athleague, Co. Roscommon. F42 YN63









13 The Paddock, Athleague, Co. Roscommon. F42 YN63





13 The Paddock, Athleague, Co. Roscommon. F42 YN63





13 The Paddock, Athleague, Co. Roscommon. F42 YN63





13 The Paddock, Athleague, Co. Roscommon. F42 YN63









13 The Paddock, Athleague, Co. Roscommon. F42 YN63





13 The Paddock, Athleague, Co. Roscommon. F42 YN63