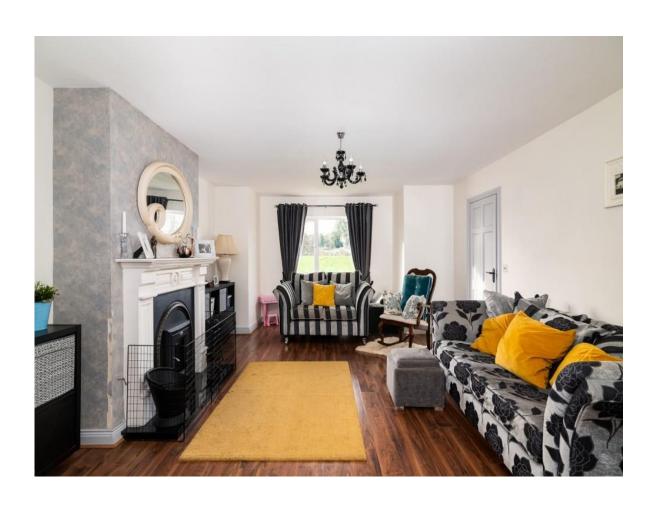

## **Living Room**

20'4" (6.2m) x 14'6" (4.42m) Wooden floor, bay window to front, centre light, feature inset stove with fireplace outset, double doors to kitchen/diner