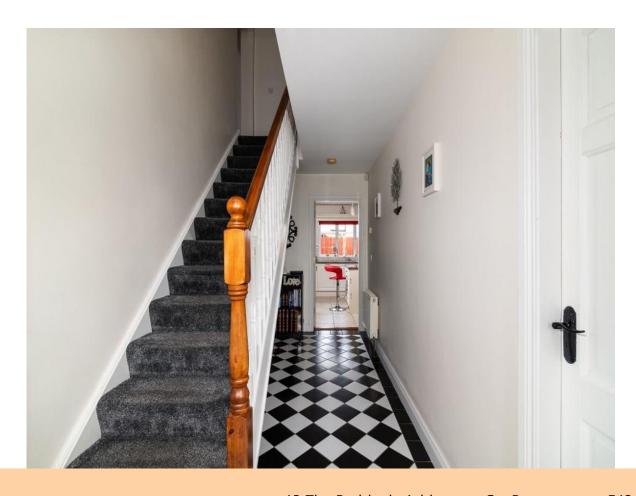

#### **Entrance Hall**

17'3" (5.26m) x 6'7" (2.01m) Door to, stairs to first floor (carpeted), tiled floor

## Landing

13'1" (3.99m) x 7'0" (2.13m) Carpet to floor, hotpress (airing cupboard) off