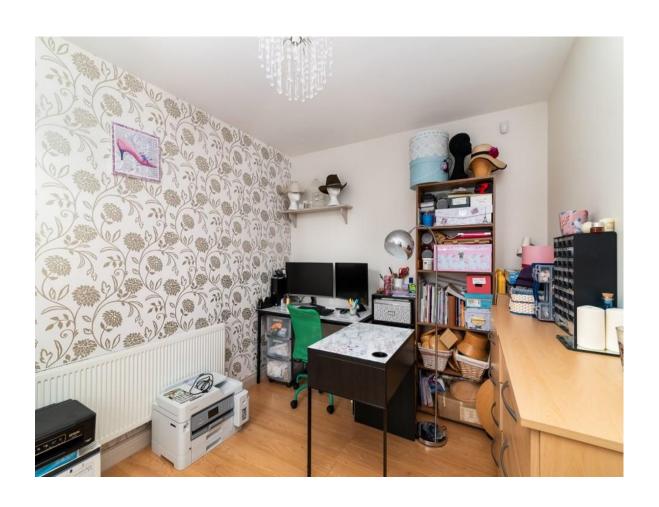

board) off

#### **Bedroom One**

15'3" (4.65m) x 11'5" (3.48m) Carpet to floor, en-suite off 7`10 x 3`7", toilet, wash hand basin, shower, fully tiled, walk in wardrobe off 11`11" x 9`7", wooden floor, shelving

#### **Bedroom Two**

11'5" (3.48m) x 9'7" (2.92m) Wooden floor

### **Bedroom Three**

11'4" (3.45m) x 9'9" (2.97m) Wooden floor

## **Bedroom Four**

13'1" (3.99m) x 8'8" (2.64m) Wooden floor

#### **Bathroom**

8'0" (2.44m) x 6'3" (1.91m) Toilet, wash hand basin, bath, part wall tiling

## **OTHER FEATURES**

- Oil Fired Central Heating
- Alarm System
- Enclosed Garden to Rear with Garden Shed and Patio Area
- Tarmacadamed Drive to Front with Garden Adjacent





13 The Paddock, Athleague, Co. Roscommon. F42 YN63









13 The Paddock, Athleague, Co. Roscommon. F42 YN63









13 The Paddock, Athleague, Co. Roscommon. F42 YN63





13 The Paddock, Athleague, Co. Roscommon. F42 YN63





13 The Paddock, Athleague, Co. Roscommon. F42 YN63





13 The Paddock, Athleague, Co. Roscommon. F42 YN63









13 The Paddock, Athleague, Co. Roscommon. F42 YN63





13 The Paddock, Athleague, Co. Roscommon. F42 YN63