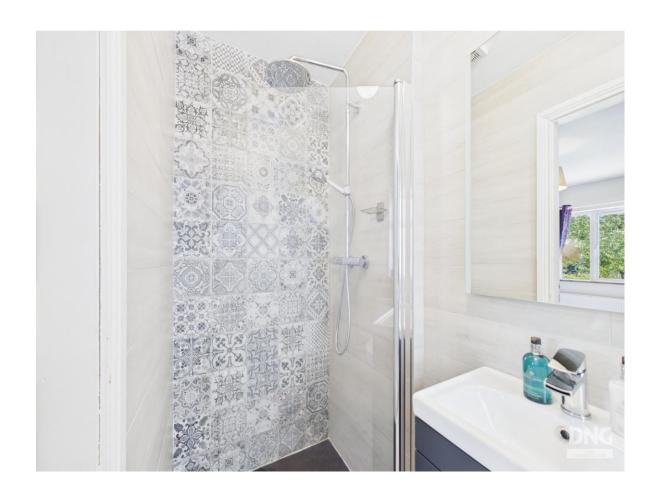

#### **Bedroom One**

15'3" (4.65m) x 11'5" (3.48m) Carpet to floor, en-suite off 7`10 x 3`7", toilet, wash hand basin, shower, fully tiled, walk in wardrobe off 11`11" x 9`7", wooden floor, shelving