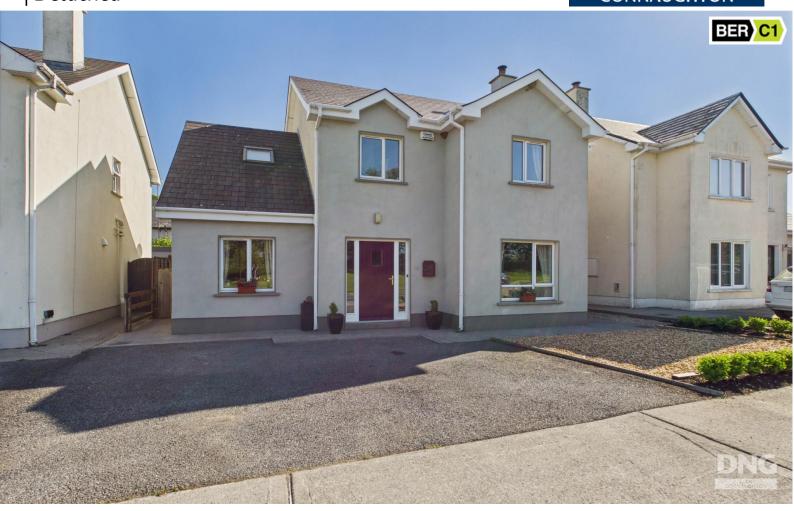

# For Sale

13 The Paddock, Athleague, Co. Roscommon F42 YN63 | Detached

## **Price Region:** Offers in Excess of €250,000

Luxurious five bedroom detached two-storey residence in showhouse condition throughout and an internal floor area of c. 1,797 sq. ft. Located to front of much sought after residential development and within walking distance of all amenities, viewing comes highly recommended.

Accommodation includes Ground Floor: entrance hall, living room, kitchen/diner, utility, sunroom, bedroom/home office. First Floor four no. bedrooms with one en-suite & walk-in-wardrobe and main bathroom.