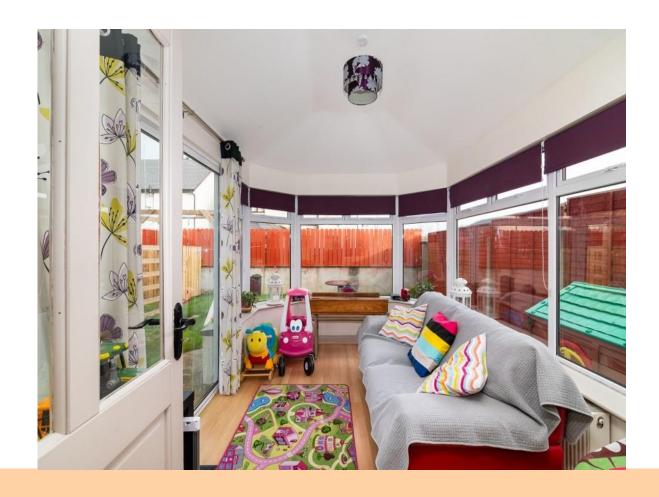

## Conservatory

12'9" (3.89m) x 8'9" (2.67m) Wooden floor, sliding door to rear