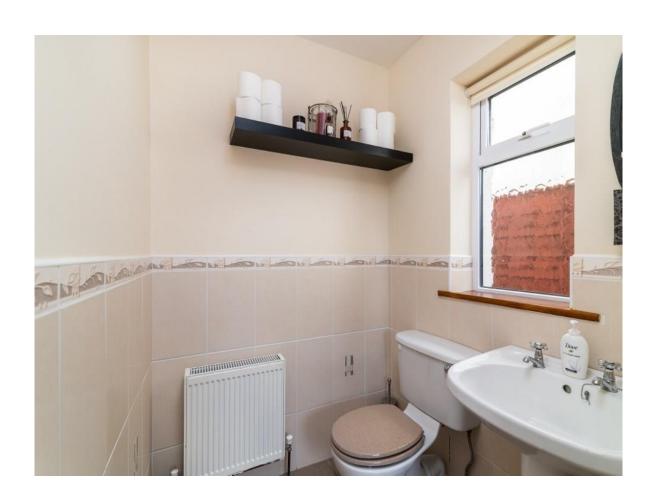

#### **Bathroom**

8'0" (2.44m) x 6'3" (1.91m) Toilet, wash hand basin, bath, part wall tiling