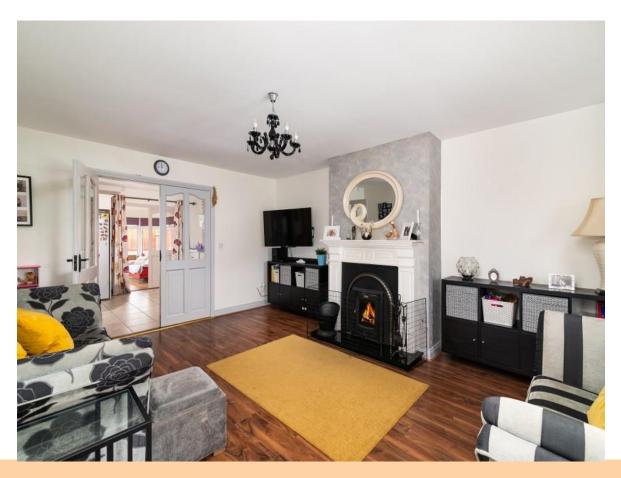

## **Living Room**

20'4" (6.2m) x 14'6" (4.42m) Wooden floor, bay window to front, centre light, feature inset stove with fireplace outset, double doors to kitchen/diner