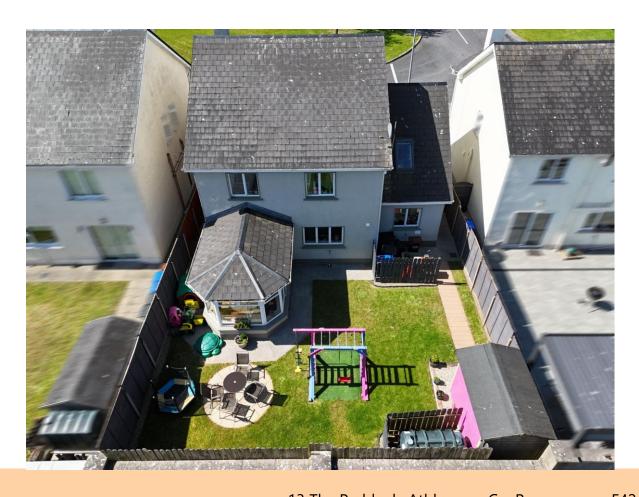

# For Sale

13 The Paddock, Athleague, Co. Roscommon F42 YN63 | Detached

## **Price Region:** Offers in Excess of €250,000

Luxurious five bedroom detached two-storey residence in showhouse condition throughout and an internal floor area of c. 1,797 sq. ft. Located to front of much sought after residential development and within walking distance of all amenities, viewing comes highly recommended.

## **OTHER FEATURES**

- Oil Fired Central Heating
- Alarm System
- Enclosed Garden to Rear with Garden Shed and Patio Area
- Tarmacadamed Drive to Front with Garden Adjacent

13 The Paddock, Athleague, Co. Roscommon. F42 YN63