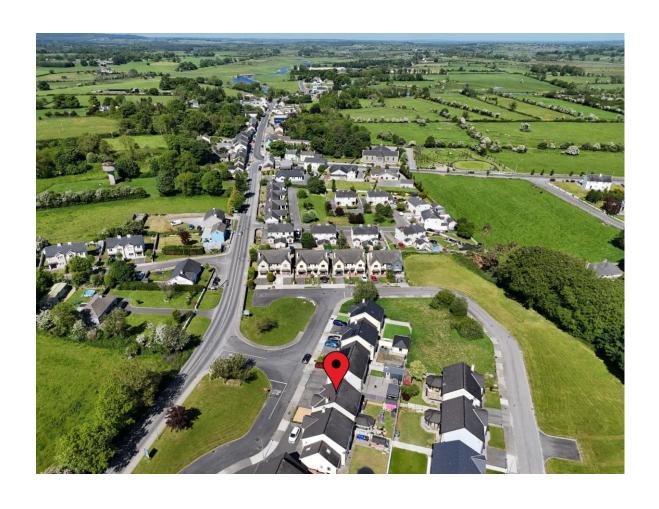

## **Price Region:** Offers in Excess of €250,000

Luxurious five bedroom detached two-storey residence in showhouse condition throughout and an internal floor area of c. 1,797 sq. ft. Located to front of much sought after residential development and within walking distance of all amenities, viewing comes highly recommended.