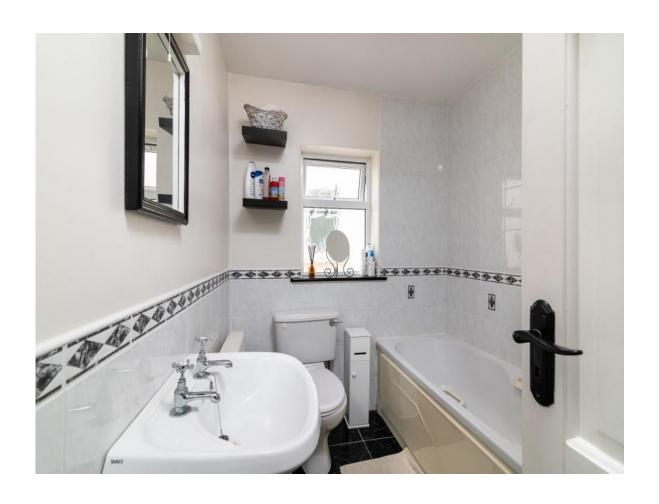

#### **Bathroom**

8'0" (2.44m) x 6'3" (1.91m) Toilet, wash hand basin, bath, part wall tiling