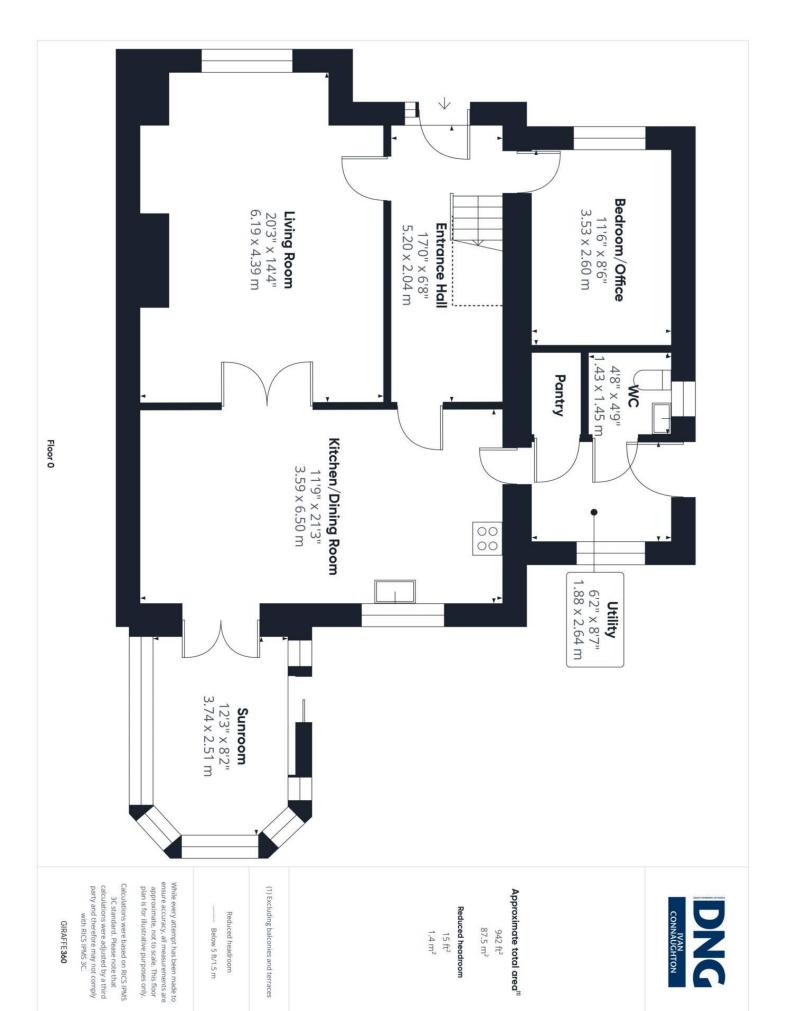

#### **Entrance Hall**

17'3" (5.26m) x 6'7" (2.01m) Door to, stairs to first floor (carpeted), tiled floor

## **Living Room**

20'4" (6.2m) x 14'6" (4.42m) Wooden floor, bay window to front, centre light, feature inset stove with fireplace outset, double doors to kitchen/diner

## Kitchen/Diner

21'6" (6.55m) x 11'11" (3.63m) Fully fitted kitchen units, centre island with breakfast counter, worktop, double doors to living room and conservatory

## **Utility**

8'9" (2.67m) x 6'2" (1.88m) Fitted units, tiled floor, door to side, W.C. off, toilet, wash hand basin, tiled floor, part wall tiling, cupboard off - door to

## Conservatory

12'9" (3.89m) x 8'9" (2.67m) Wooden floor, sliding door to rear

## **Bedroom Five/Home Office**

11'10" (3.61m) x 8'9" (2.67m) Wooden floor