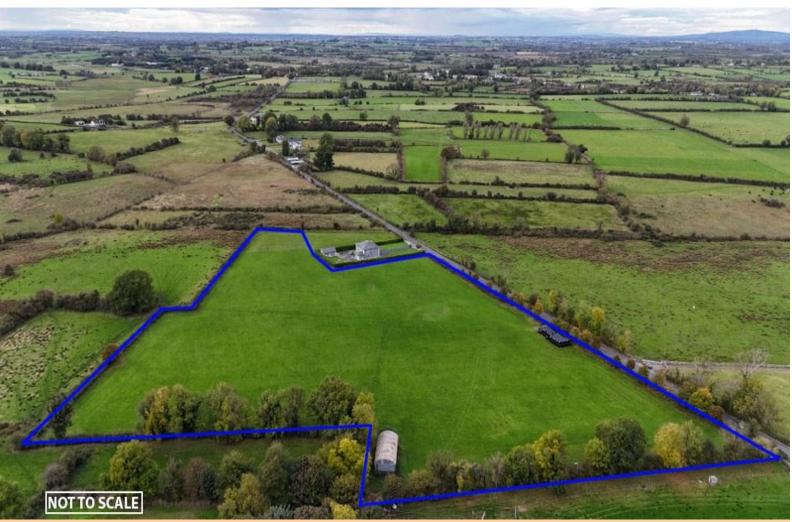

## c. 9.75 Acres of Prime Lands

PSRA Licence No: 004422

Kilnagralta, Mount Talbot, Co. Roscommon

## **Price Region: Open to Offers**

Prime parcel of lands comprising c. 9.75 Acres located just off the N63 Roscommon to Galway road, in a much sought after area c. 1 Mile from Athleague Village & c. 3 Miles from Four Roads Village. The lands come with a three-bay hay shed and are of excellent quality with mature native trees growing along the roadside, offering local farmers an ideal opportunity to increase their existing holding. Commanding extensive road frontage, the lands hold huge potential for building sites due location in much sought after area.

Option to purchase additional c. 0.70 Acres adjoining.

Viewing is highly recommended and the auctioneer invites enquiries and offers for immediate sale.

For further details, contact our office on 090-6663700