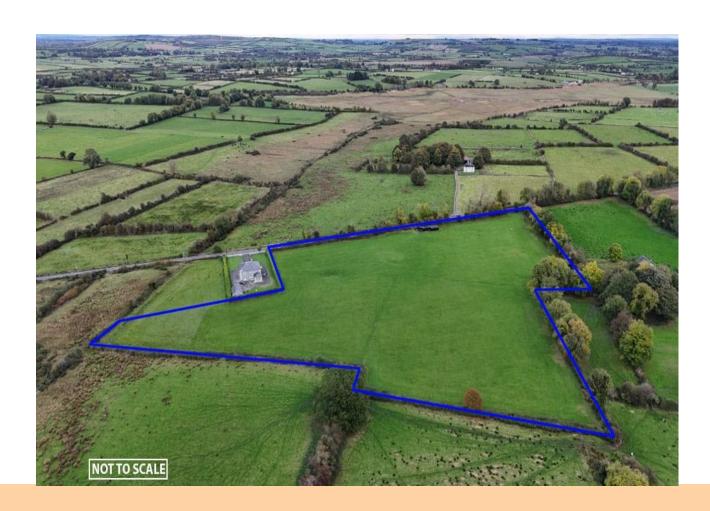

## c. 9.75 Acres of Prime Lands

PSRA Licence No: 004422

Kilnagralta, Mount Talbot, Co. Roscommon

## **Price Region: Open to Offers**

Prime parcel of lands comprising c. 9.75 Acres located just off the N63 Roscommon to Galway road, in a much sought after area c. 1 Mile from Athleague Village & c. 3 Miles from Four Roads Village. The lands come with a three-bay hay shed and are of excellent quality with mature native trees growing along the roadside, offering local farmers an ideal opportunity to increase their existing holding. Commanding extensive road frontage, the lands hold huge potential for building sites due location in much sought after area.

Option to purchase additional c. 0.70 Acres adjoining.

Viewing is highly recommended and the auctioneer invites enquiries and offers for immediate sale.

For further details, contact our office on 090-6663700