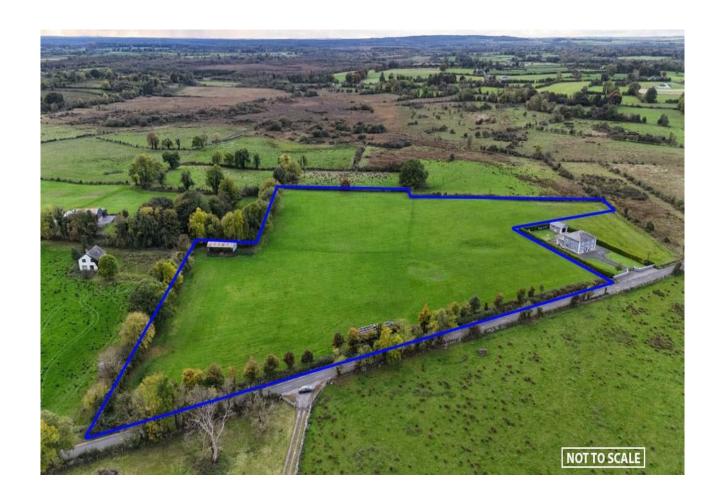

## c. 9.75 Acres of Prime Lands

PSRA Licence No: 004422

Kilnagralta, Mount Talbot, Co. Roscommon

## **Price Region: Open to Offers**

Prime parcel of lands comprising c. 9.75 Acres located just off the N63 Roscommon to Galway road, in a much sought after area c. 1 Mile from Athleague Village & c. 3 Miles from Four Roads Village. The lands come with a three-bay hay shed and are of excellent quality with mature native trees growing along the roadside, offering local farmers an ideal opportunity to increase their existing holding. Commanding extensive road frontage, the lands hold huge potential for building sites due location in much sought after area.

Option to purchase additional c. 0.70 Acres adjoining.

Viewing is highly recommended and the auctioneer invites enquiries and offers for immediate sale.

For further details, contact our office on 090-6663700