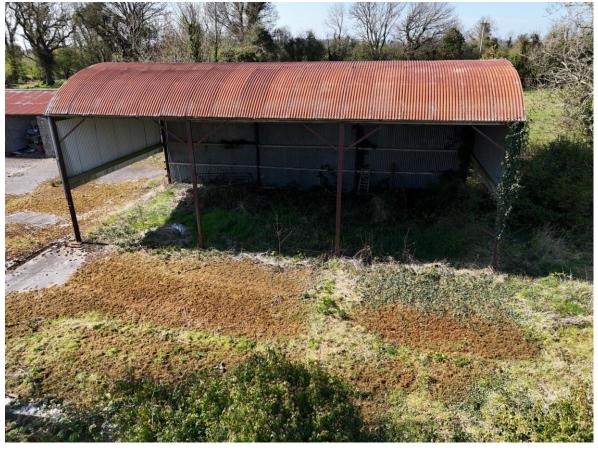

## Price Region: Open to Offers

Prime lands to come to market comprising c. 25 Acres of excellent quality lands with three bay hayshed standing thereon, located in prime farming district in East Galway. Located convenient to Kilkerrin Village (c. 4 km), Glenamaddy (c. 9 km) & Mountbellew (c. 14 km). The lands command extensive road frontage (c. 400 metres), thereby holding huge potential for sites (subject to planning being obtained)