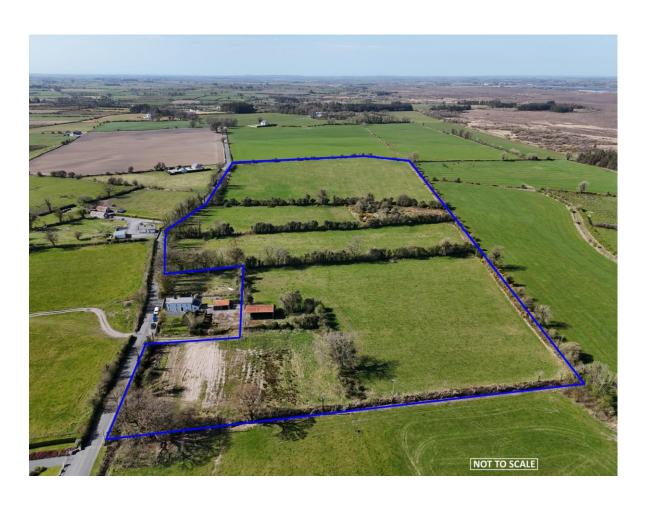

## Price Region: Open to Offers

Prime lands to come to market comprising c. 25 Acres of excellent quality lands with three bay hayshed standing thereon, located in prime farming district in East Galway. Located convenient to Kilkerrin Village (c. 4 km), Glenamaddy (c. 9 km) & Mountbellew (c. 14 km). The lands command extensive road frontage (c. 400 metres), thereby holding huge potential for sites (subject to planning being obtained)

The lands are located beside Eircode H53 P898

The auctioneer invites enquiries and offers.

For further details, contact DNG Ivan Connaughton on 090-6663700

Office: Main Street, Athleague, Co. Roscommon. F42 TW70