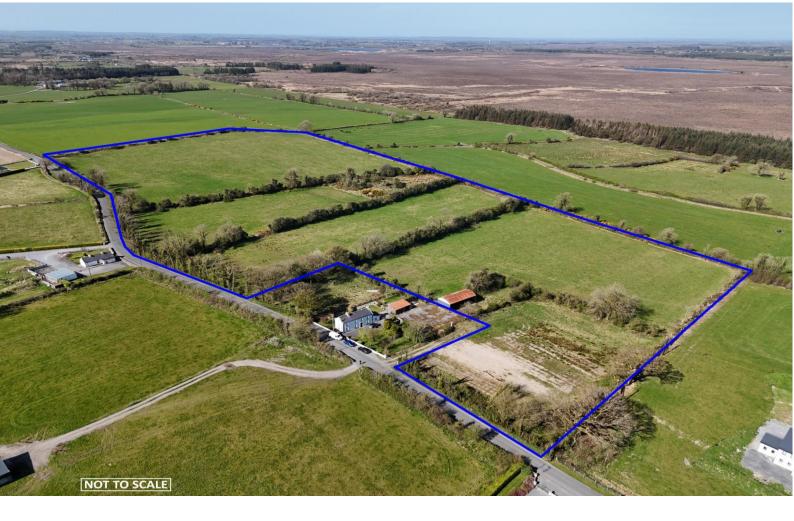

## Price Region: Open to Offers

Prime lands to come to market comprising c. 25 Acres of excellent quality lands with three bay hayshed standing thereon, located in prime farming district in East Galway. Located convenient to Kilkerrin Village (c. 4 km), Glenamaddy (c. 9 km) & Mountbellew (c. 14 km). The lands command extensive road frontage (c. 400 metres), thereby holding huge potential for sites (subject to planning being obtained)

The lands are located beside Eircode H53 P898

The auctioneer invites enquiries and offers.

For further details, contact DNG Ivan Connaughton on 090-6663700

Office: Main Street, Athleague, Co. Roscommon. F42 TW70