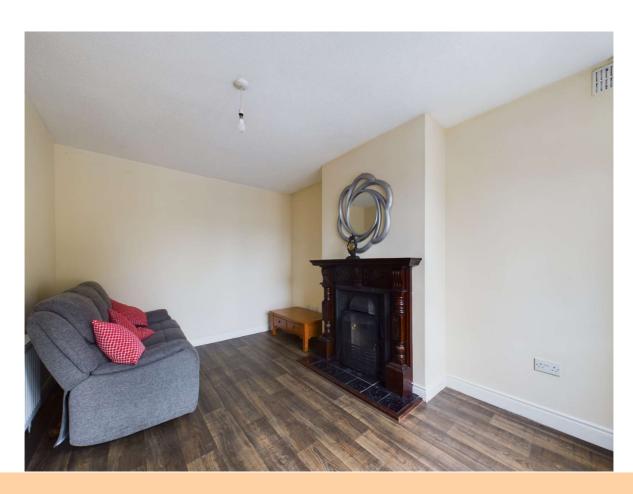

nd Floor: entrance hall, living room, kitchen, utility, W.C. First Floor: three bedrooms & main bathroom

Viewing comes highly recommended and is by appointment only with the auctioneer. For further details & viewings, contact Connaughton Auctioneers on 090-6663700

Office: Main Street, Athleague, Co. Roscommon. F42 TW70

Tel: 090-6663700

### **Entrance Hall**

17'9" (5.41m) x 6'7" (2.01m)

### **Living Room**

14'9" (4.5m) x 10'7" (3.23m)

### **Kitchen**

10'6" (3.2m) x 13'9" (4.19m)

## Utility

10'7" (3.23m) x 3'7" (1.09m)

W.C.

6'9" (2.06m) x 2'4" (0.71m)

### **Bedroom 1**

13'3" (4.04m) x 8'6" (2.59m) Fitted Wardrobe

### Bedroom 2

10'0" (3.05m) x 10'8" (3.25m) Fitted Wardrobe

### **Bedroom 3**

9'11" (3.02m) x 9'2" (2.79m)

### **Main Bathroom**

5'5" (1.65m) x 6'8" (2.03m)