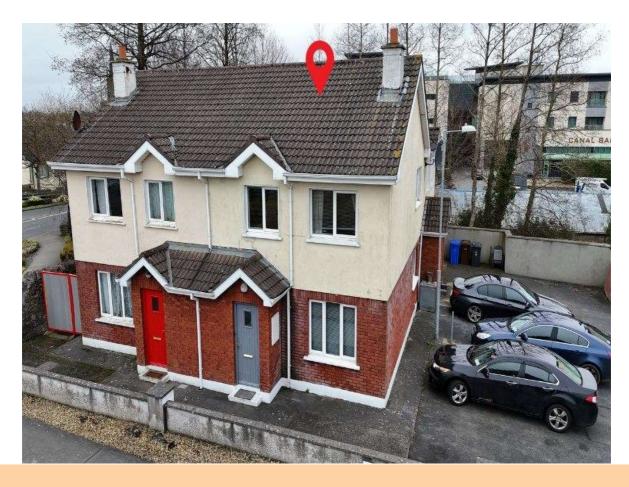

# For Sale

PSRA Licence No. 004422

2 Dunlo Quay, Ballinasloe, Co. Galway. H53 A033 | Terrace

Guide Price: €210,000

Connaughton Auctioneers presents to market this superb three bedroom residence in excellent condition, located in a much sought after area of Ballinasloe Town. The property is conveniently located to the M6 Galway to Dublin Motorway (c.2 km), adjacent Shearwater Hotel and within walking distance to a variety of amenities and services which includes main shopping outlets such as Aldi, Lidl & Tesco and also health services such as Dunlo Quay Medical Centre and Portiuncula University Hospital. This property would be ideally suited to first time buyers, anyone wanting to downsize or as an investment opportunity.