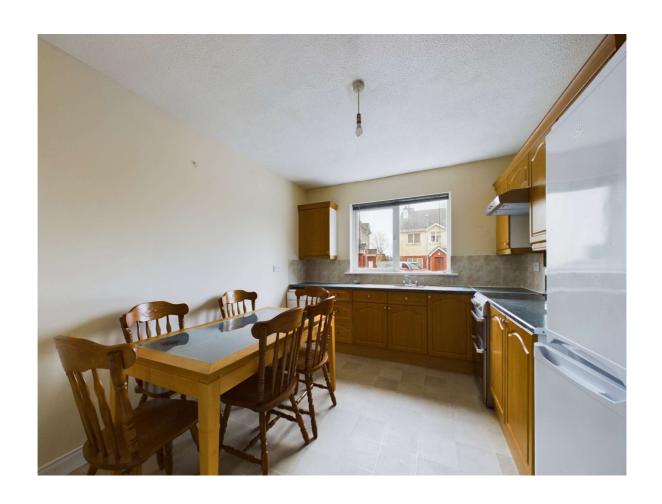

Floor: entrance hall, living room, kitchen, utility, W.C. First Floor: three bedrooms & main bathroom

Viewing comes highly recommended and is by appointment only with the auctioneer. For further details & viewings, contact Connaughton Auctioneers on 090-6663700

Office: Main Street, Athleague, Co. Roscommon. F42 TW70

Tel: 090-6663700

### **Entrance Hall**

17'9" (5.41m) x 6'7" (2.01m)

### **Living Room**

14'9" (4.5m) x 10'7" (3.23m)

### **Kitchen**

10'6" (3.2m) x 13'9" (4.19m)

## Utility

10'7" (3.23m) x 3'7" (1.09m)

W.C.

6'9" (2.06m) x 2'4" (0.71m)

### **Bedroom 1**

13'3" (4.04m) x 8'6" (2.59m) Fitted Wardrobe

### Bedroom 2

10'0" (3.05m) x 10'8" (3.25m) Fitted Wardrobe

### **Bedroom 3**

9'11" (3.02m) x 9'2" (2.79m)

### **Main Bathroom**

5'5" (1.65m) x 6'8" (2.03m)