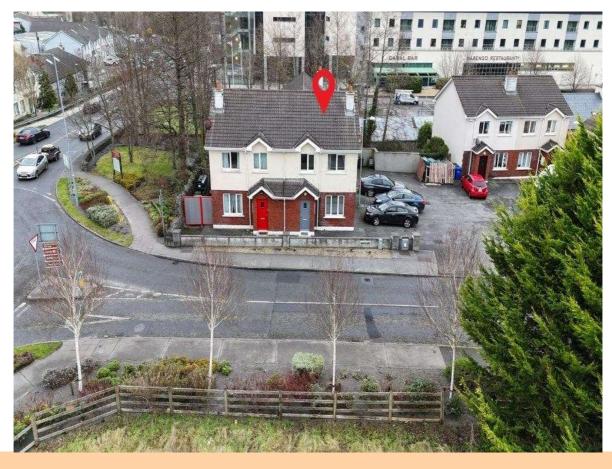

# For Sale

PSRA Licence No. 004422

2 Dunlo Quay, Ballinasloe, Co. Galway. H53 A033 | Terrace

Guide Price: €210,000

Connaughton Auctioneers presents to market this superb three bedroom residence in excellent condition, located in a much sought after area of Ballinasloe Town. The property is conveniently located to the M6 Galway to Dublin Motorway (c.2 km), adjacent Shearwater Hotel and within walking distance to a variety of amenities and services which includes main shopping outlets such as Aldi, Lidl & Tesco and also health services such as Dunlo Quay Medical Centre and Portiuncula University Hospital. This property would be ideally suited to first time buyers, anyone wanting to downsize or as an investment opportunity.