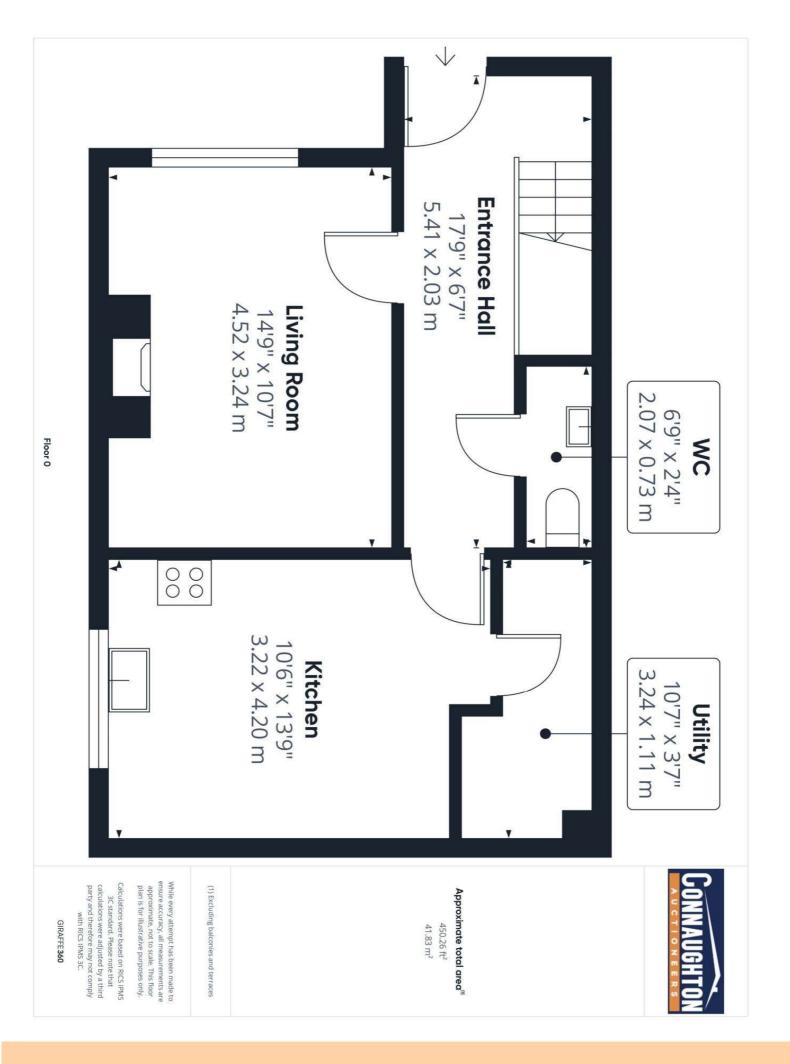

### **Entrance Hall**

17'9" (5.41m) x 6'7" (2.01m)

### **Living Room**

14'9" (4.5m) x 10'7" (3.23m)

### **Kitchen**

10'6" (3.2m) x 13'9" (4.19m)

## Utility

10'7" (3.23m) x 3'7" (1.09m)

W.C.

6'9" (2.06m) x 2'4" (0.71m)