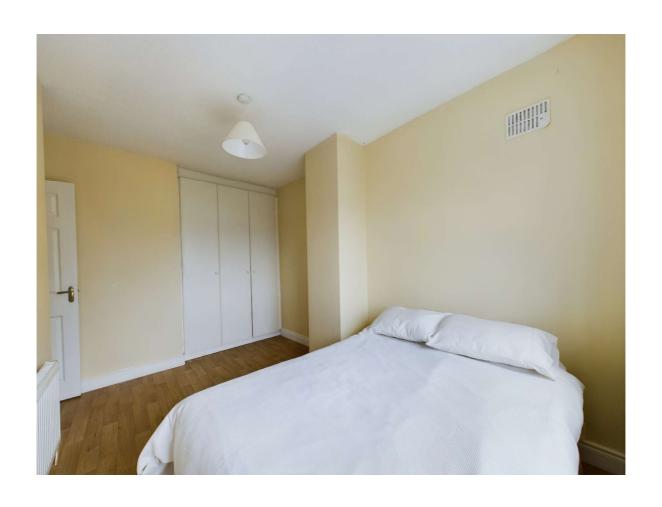

### **Bedroom 1**

13'3" (4.04m) x 8'6" (2.59m) Fitted Wardrobe

### Bedroom 2

10'0" (3.05m) x 10'8" (3.25m) Fitted Wardrobe