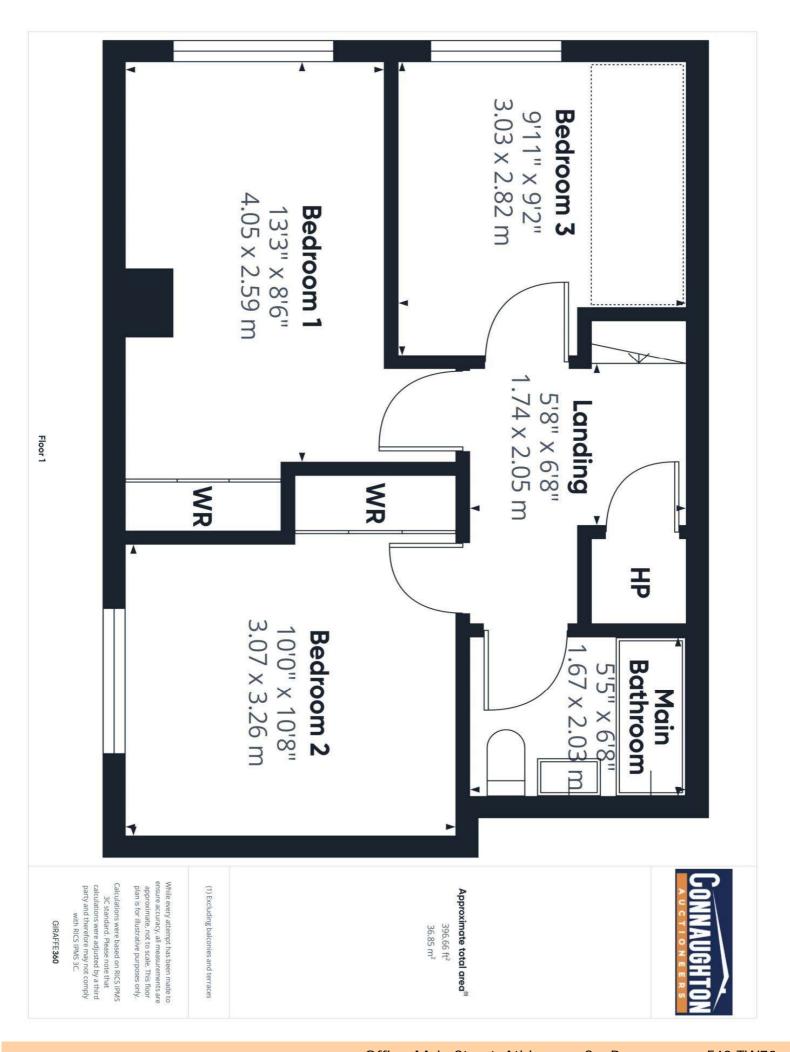

### **Bedroom 1**

13'3" (4.04m) x 8'6" (2.59m) Fitted Wardrobe

### Bedroom 2

10'0" (3.05m) x 10'8" (3.25m) Fitted Wardrobe

### **Bedroom 3**

9'11" (3.02m) x 9'2" (2.79m)

### **Main Bathroom**

5'5" (1.65m) x 6'8" (2.03m)