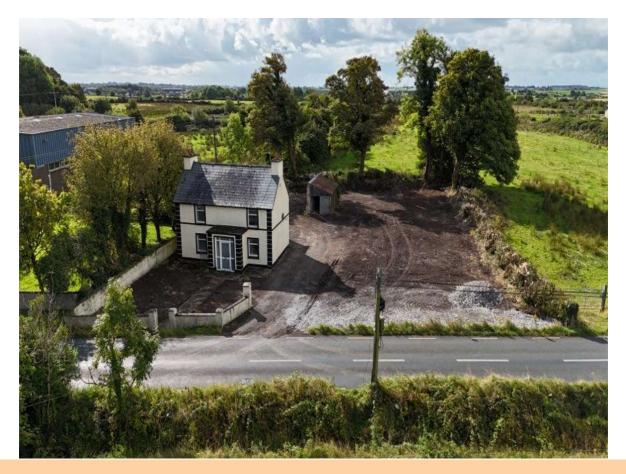

# **For Sale**

Shannagh More, Glenamaddy, Co. Galway. F45 KC61 | Detached

# Price Region: Offers in Excess of €125,000

Three bedroom residence located adjacent Glenamaddy Town, within walking distance of all amenities. With an approx. floor area of c. 1,152 sq. ft and large garden to side and rear. The residence is in need of renovation works and may qualify for the Vacant Property Refurbishment Grant if you renovate and occupy or rent it out. A grant of up to €70,000 is available.

# **OTHER FEATURES**

- Laid Lawns, Large Garden to Side & Rear
- Oil Fired Central Heating
- Overall site c. 0.30 Acres
- Shed to Rear
- Within Walking Distance of All Amenities

Shannagh More, Glenamaddy, Co. Galway. F45 KC61