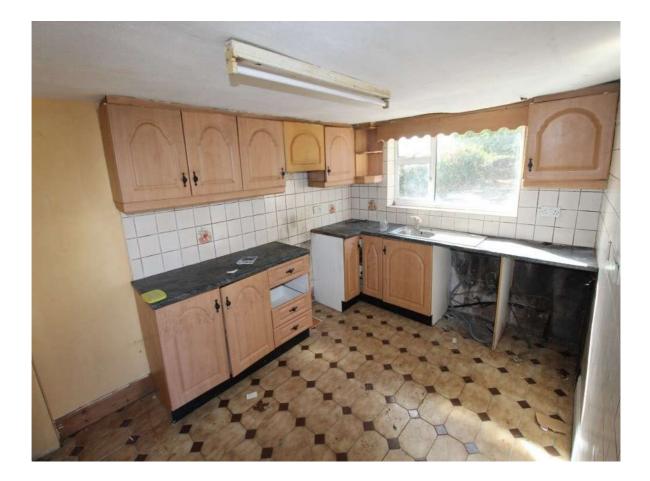

4.55m) x 12'2" (3.71m) Open fireplace, tiled floor

## **Dining Room**

14'9" (4.5m) x 12'10" (3.91m) Open fireplace, tiled floor, hotpress (airing cupboard) off, storage area under stairs

## Kitchen

12'5" (3.78m) x 9'1" (2.77m) tiled floor, inset tiling

### Landing

Carpet to floor

#### **Bedroom One**

15'0" (4.57m) x 8'10" (2.69m) Carpet to floor

#### **Bedroom Two**

12'2" (3.71m) x 7'9" (2.36m) Carpet to floor

#### **Bedroom Three**

8'10" (2.69m) x 6'11" (2.11m) Carpet to floor

#### Bathroom

10'0" (3.05m) x 9'10" (3m) Bath, wash hand basin, tiled

#### W.C

Adjacent bathroom, toilet, tiled

# **OTHER FEATURES**

- Laid Lawns, Large Garden to Side & Rear
- Oil Fired Central Heating
- Overall site c. 0.30 Acres
- Shed to Rear
- Within Walking Distance of All Amenities













Shannagh More, Glenamaddy, Co. Galway. F45 KC61









Shannagh More, Glenamaddy, Co. Galway. F45 KC61









Shannagh More, Glenamaddy, Co. Galway. F45 KC61





Shannagh More, Glenamaddy, Co. Galway. F45 KC61





Shannagh More, Glenamaddy, Co. Galway. F45 KC61



Office: Main Street, Athleague, Co. Roscommon. F42 TW70 Tel: 090-6663700 Email: info@connaughtonauctioneers.ie