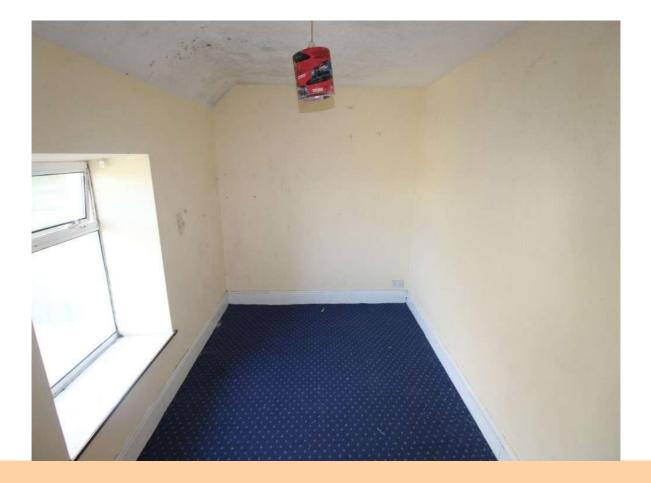

#### **Bedroom One**

15'0" (4.57m) x 8'10" (2.69m) Carpet to floor

#### **Bedroom Two**

12'2" (3.71m) x 7'9" (2.36m) Carpet to floor

#### **Bedroom Three**

8'10" (2.69m) x 6'11" (2.11m) Carpet to floor