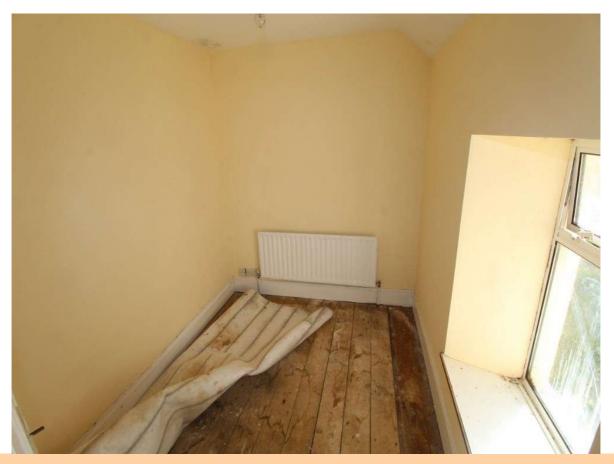

#### **Bedroom One**

15'0" (4.57m) x 8'10" (2.69m) Carpet to floor

#### **Bedroom Two**

12'2" (3.71m) x 7'9" (2.36m) Carpet to floor

#### **Bedroom Three**

8'10" (2.69m) x 6'11" (2.11m) Carpet to floor