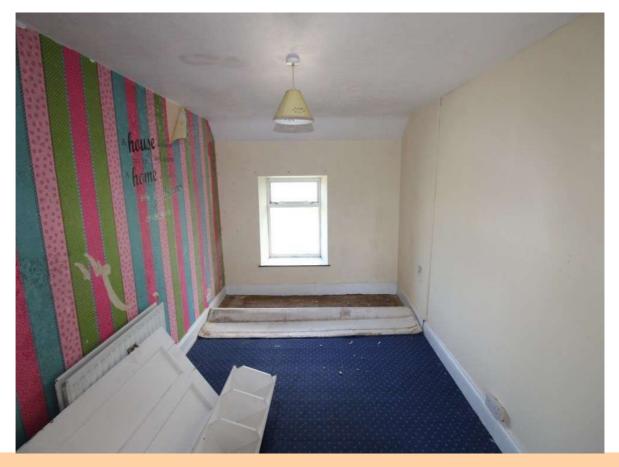

#### **Bedroom One**

15'0" (4.57m) x 8'10" (2.69m) Carpet to floor

#### **Bedroom Two**

12'2" (3.71m) x 7'9" (2.36m) Carpet to floor

#### **Bedroom Three**

8'10" (2.69m) x 6'11" (2.11m) Carpet to floor