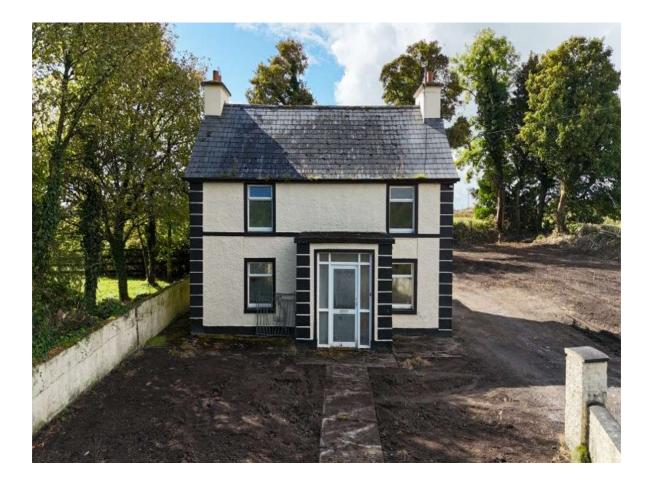

# **For Sale**

Shannagh More, Glenamaddy, Co. Galway. F45 KC61 | Detached

# Price Region: Offers in Excess of €125,000

Three bedroom residence located adjacent Glenamaddy Town, within walking distance of all amenities. With an approx. floor area of c. 1,152 sq. ft and large garden to side and rear. The residence is in need of renovation works and may qualify for the Vacant Property Refurbishment Grant if you renovate and occupy or rent it out. A grant of up to €70,000 is available.