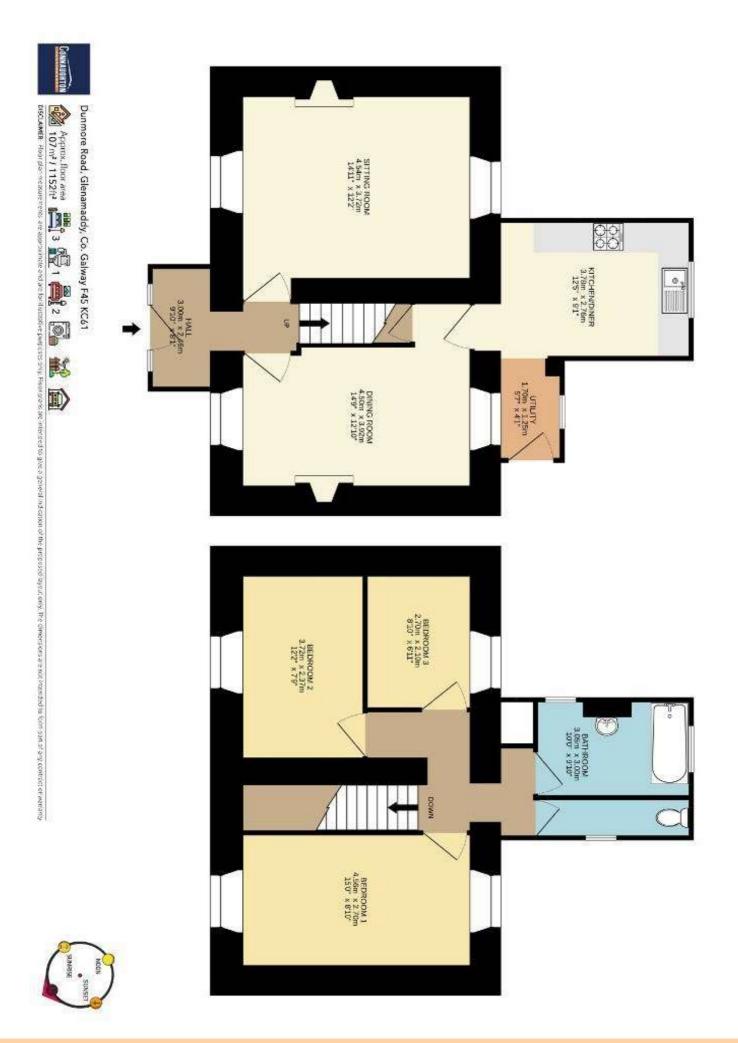

Accommodation includes Ground Floor: hall, sitting room, dining room, kitchen, utility, First Floor: bedrooms three in all, bathroom and W.C.

The auctioneer invites enquiries and offers for immediate sale. For further details & viewings, contact Connaughton Auctioneers on 090-6663700.

# Hall

9'10" (3m) x 8'1" (2.46m) Door to, tiled floor, stairs to first floor, carpeted

#### Sitting Room

14'11" (4.55m) x 12'2" (3.71m) Open fireplace, tiled floor

## **Dining Room**

14'9" (4.5m) x 12'10" (3.91m) Open fireplace, tiled floor, hotpress (airing cupboard) off, storage area under stairs

## Kitchen

12'5" (3.78m) x 9'1" (2.77m) tiled floor, inset tiling

#### **Bedroom One**

15'0" (4.57m) x 8'10" (2.69m) Carpet to floor

#### **Bedroom Two**

12'2" (3.71m) x 7'9" (2.36m) Carpet to floor

#### **Bedroom Three**

8'10" (2.69m) x 6'11" (2.11m) Carpet to floor

#### Bathroom

10'0" (3.05m) x 9'10" (3m) Bath, wash hand basin, tiled

#### W.C

Adjacent bathroom, toilet, tiled