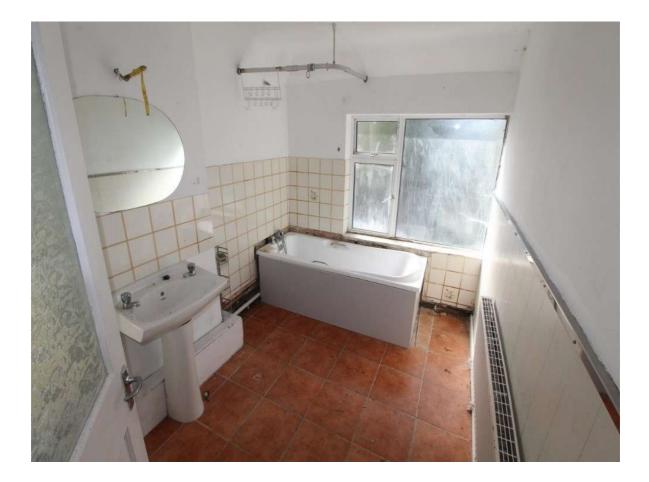

#### Bathroom

10'0" (3.05m) x 9'10" (3m) Bath, wash hand basin, tiled

#### W.C

Adjacent bathroom, toilet, tiled