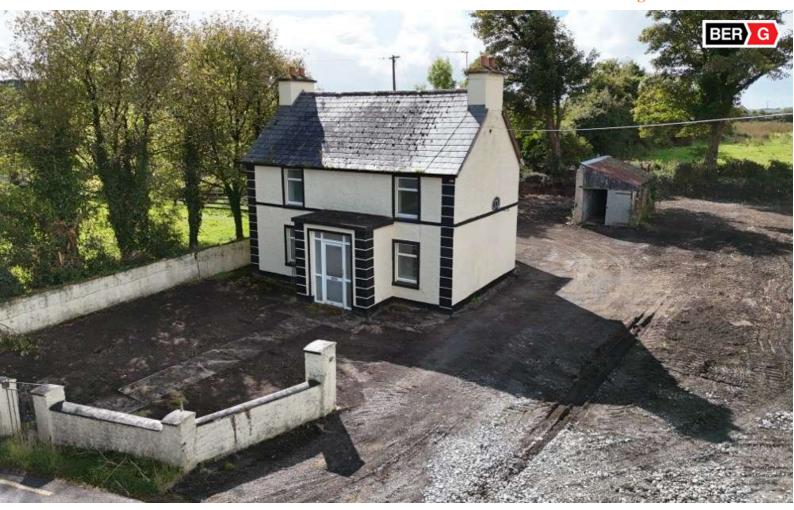

# **For Sale**

Shannagh More, Glenamaddy, Co. Galway. F45 KC61 | Detached

# Price Region: Offers in Excess of €125,000

Three bedroom residence located adjacent Glenamaddy Town, within walking distance of all amenities. With an approx. floor area of c. 1,152 sq. ft and large garden to side and rear. The residence is in need of renovation works and may qualify for the Vacant Property Refurbishment Grant if you renovate and occupy or rent it out. A grant of up to €70,000 is available.

# **OTHER FEATURES**

- Laid Lawns, Large Garden to Side & Rear
- Oil Fired Central Heating
- Overall site c. 0.30 Acres
- Shed to Rear
- Within Walking Distance of All Amenities

Shannagh More, Glenamaddy, Co. Galway. F45 KC61