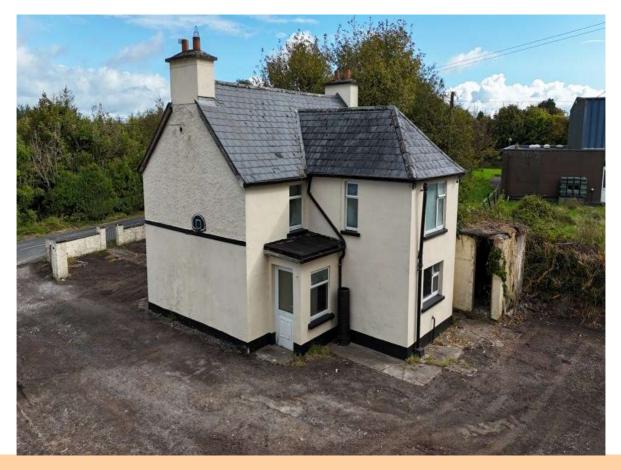

# **For Sale**

Shannagh More, Glenamaddy, Co. Galway. F45 KC61 | Detached

# Price Region: Offers in Excess of €125,000

Three bedroom residence located adjacent Glenamaddy Town, within walking distance of all amenities. With an approx. floor area of c. 1,152 sq. ft and large garden to side and rear. The residence is in need of renovation works and may qualify for the Vacant Property Refurbishment Grant if you renovate and occupy or rent it out. A grant of up to €70,000 is available.