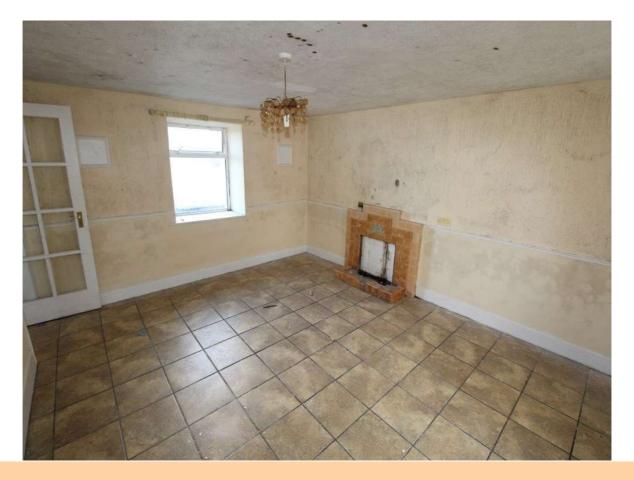

#### Sitting Room

14'11" (4.55m) x 12'2" (3.71m) Open fireplace, tiled floor

## **Dining Room**

14'9" (4.5m) x 12'10" (3.91m) Open fireplace, tiled floor, hotpress (airing cupboard) off, storage area under stairs