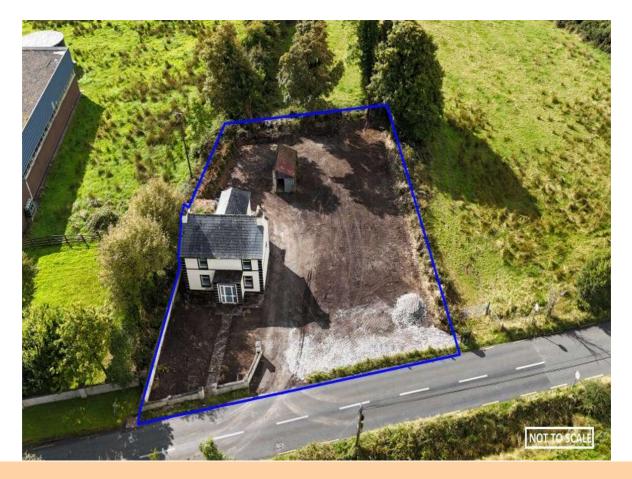

# **OTHER FEATURES**

- Laid Lawns, Large Garden to Side & Rear
- Oil Fired Central Heating
- Overall site c. 0.30 Acres
- Shed to Rear
- Within Walking Distance of All Amenities

Shannagh More, Glenamaddy, Co. Galway. F45 KC61