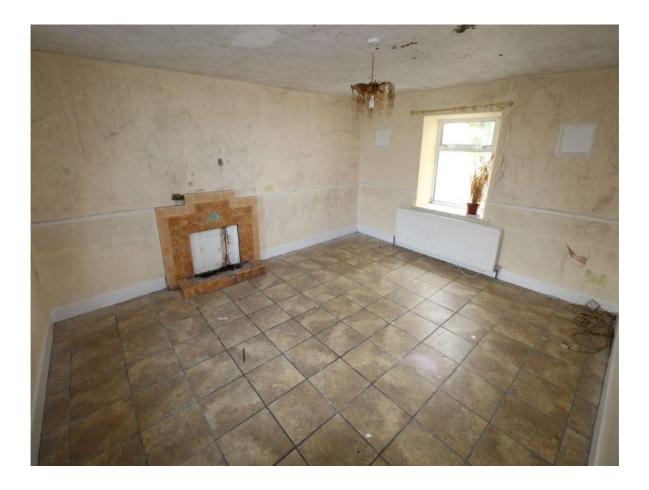

#### Sitting Room

14'11" (4.55m) x 12'2" (3.71m) Open fireplace, tiled floor

## **Dining Room**

14'9" (4.5m) x 12'10" (3.91m) Open fireplace, tiled floor, hotpress (airing cupboard) off, storage area under stairs