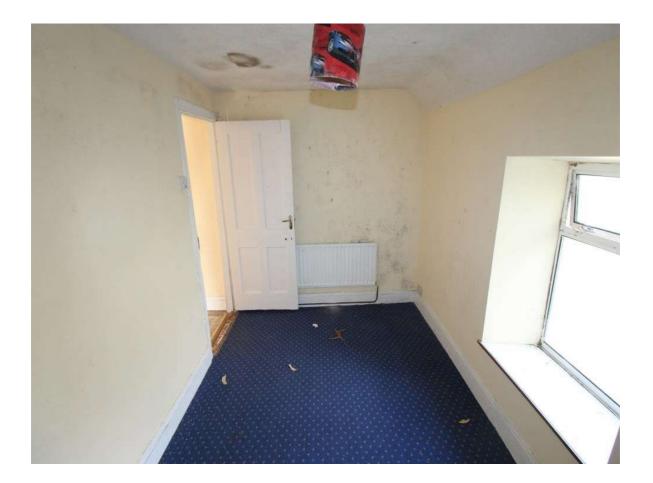

#### **Bedroom One**

15'0" (4.57m) x 8'10" (2.69m) Carpet to floor

#### **Bedroom Two**

12'2" (3.71m) x 7'9" (2.36m) Carpet to floor

#### **Bedroom Three**

8'10" (2.69m) x 6'11" (2.11m) Carpet to floor