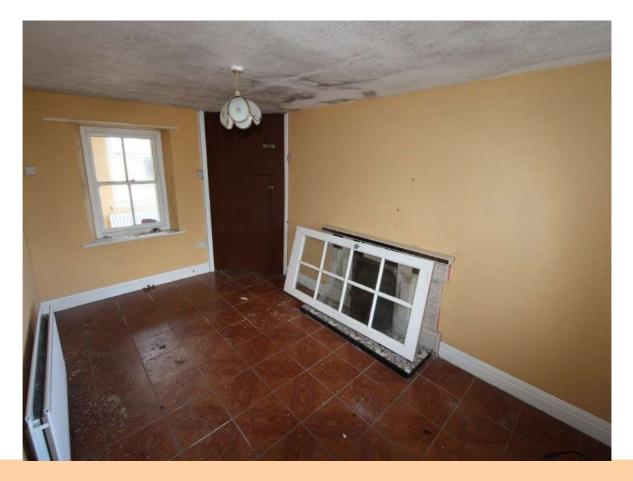

#### Sitting Room

14'11" (4.55m) x 12'2" (3.71m) Open fireplace, tiled floor

## **Dining Room**

14'9" (4.5m) x 12'10" (3.91m) Open fireplace, tiled floor, hotpress (airing cupboard) off, storage area under stairs