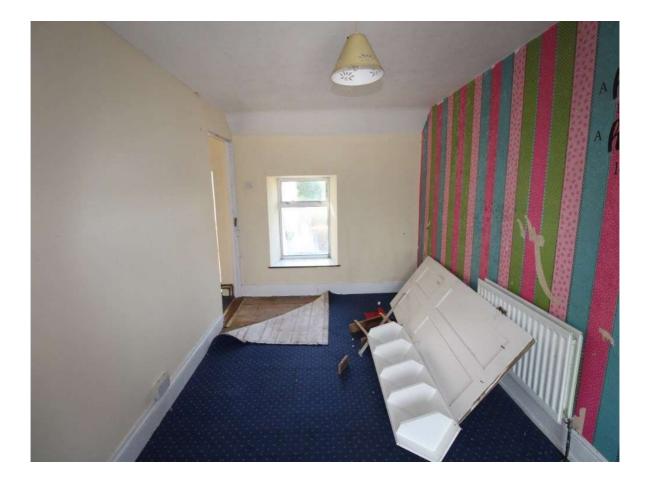

#### **Bedroom One**

15'0" (4.57m) x 8'10" (2.69m) Carpet to floor

#### **Bedroom Two**

12'2" (3.71m) x 7'9" (2.36m) Carpet to floor

#### **Bedroom Three**

8'10" (2.69m) x 6'11" (2.11m) Carpet to floor