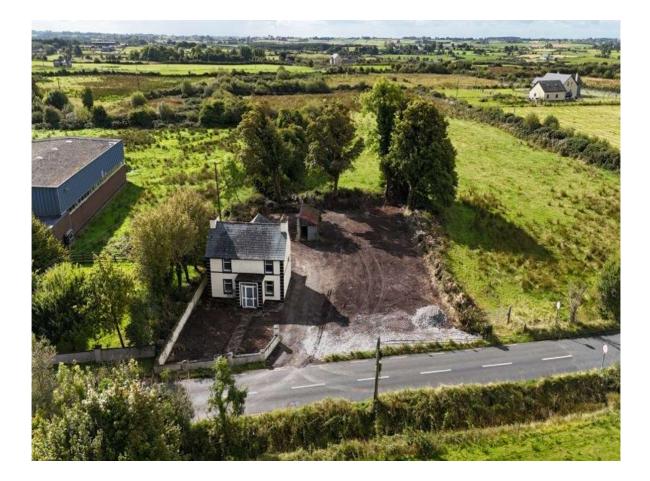

# **For Sale**

Shannagh More, Glenamaddy, Co. Galway. F45 KC61 | Detached

# Price Region: Offers in Excess of €125,000

Three bedroom residence located adjacent Glenamaddy Town, within walking distance of all amenities. With an approx. floor area of c. 1,152 sq. ft and large garden to side and rear. The residence is in need of renovation works and may qualify for the Vacant Property Refurbishment Grant if you renovate and occupy or rent it out. A grant of up to €70,000 is available.

# **OTHER FEATURES**

- Laid Lawns, Large Garden to Side & Rear
- Oil Fired Central Heating
- Overall site c. 0.30 Acres
- Shed to Rear
- Within Walking Distance of All Amenities

Shannagh More, Glenamaddy, Co. Galway. F45 KC61