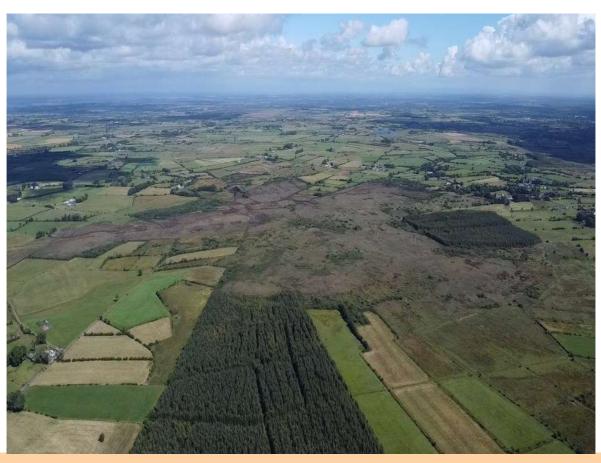

## For Sale

c. 15.14 Acres, Whitepark, Ballymacward, County Galway (Also included is share in commonage)

## BY ONLINE AUCTION (LSL PLATFORM) FRIDAY 27TH SEPTEMBER 2024 AT 3PM

Prime parcel of lands comprising c. 15.14 Acres with potential for building site, located c. 0.8 Miles from Ballymacward, on the Woodlawn Road. The lands are of excellent quality and possess an ideal opportunity for an local farmer to increase his existing holding. Also coming with the lands is commonage with an undivided 85th part share in c. 56.73 Acres at Whitepark & c. 26.78 Acres at Cloongawna.