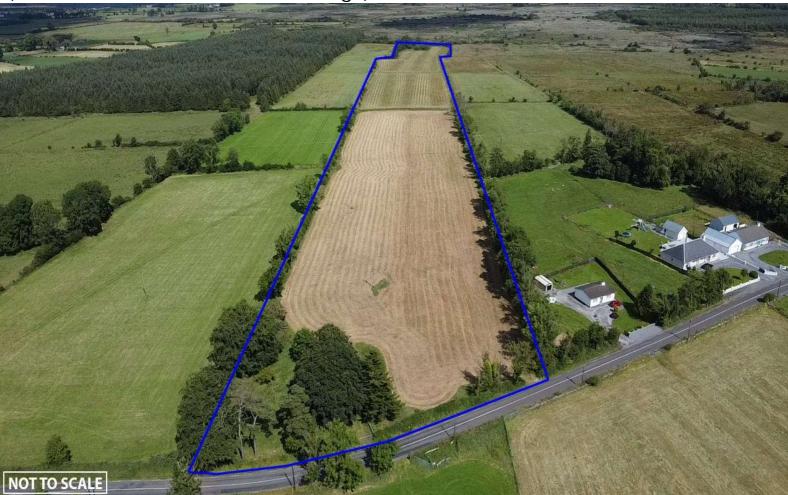

## For Sale

c. 15.14 Acres, Whitepark, Ballymacward, County Galway (Also included is share in commonage)

## BY ONLINE AUCTION (LSL PLATFORM) FRIDAY 27TH SEPTEMBER 2024 AT 3PM

Prime parcel of lands comprising c. 15.14 Acres with potential for building site, located c. 0.8 Miles from Ballymacward, on the Woodlawn Road. The lands are of excellent quality and possess an ideal opportunity for an local farmer to increase his existing holding. Also coming with the lands is commonage with an undivided 85th part share in c. 56.73 Acres at Whitepark & c. 26.78 Acres at Cloongawna.