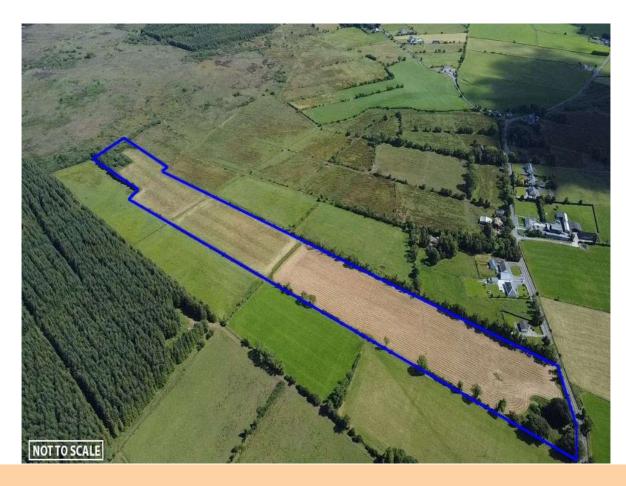

## For Sale

c. 15.14 Acres, Whitepark, Ballymacward, County Galway (Also included is share in commonage)

## BY ONLINE AUCTION (LSL PLATFORM) FRIDAY 27TH SEPTEMBER 2024 AT 3PM

Prime parcel of lands comprising c. 15.14 Acres with potential for building site, located c. 0.8 Miles from Ballymacward, on the Woodlawn Road. The lands are of excellent quality and possess an ideal opportunity for an local farmer to increase his existing holding. Also coming with the lands is commonage with an undivided 85th part share in c. 56.73 Acres at Whitepark & c. 26.78 Acres at Cloongawna.