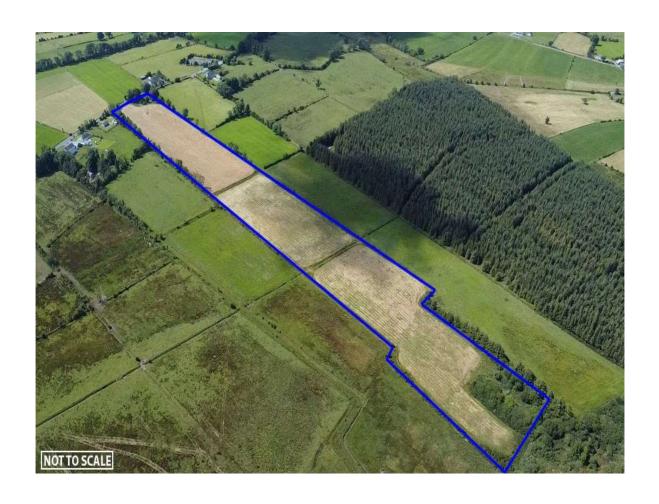

## For Sale

c. 15.14 Acres, Whitepark, Ballymacward, County Galway (Also included is share in commonage)

## BY ONLINE AUCTION (LSL PLATFORM) FRIDAY 27TH SEPTEMBER 2024 AT 3PM

Prime parcel of lands comprising c. 15.14 Acres with potential for building site, located c. 0.8 Miles from Ballymacward, on the Woodlawn Road. The lands are of excellent quality and possess an ideal opportunity for an local farmer to increase his existing holding. Also coming with the lands is commonage with an undivided 85th part share in c. 56.73 Acres at Whitepark & c. 26.78 Acres at Cloongawna.