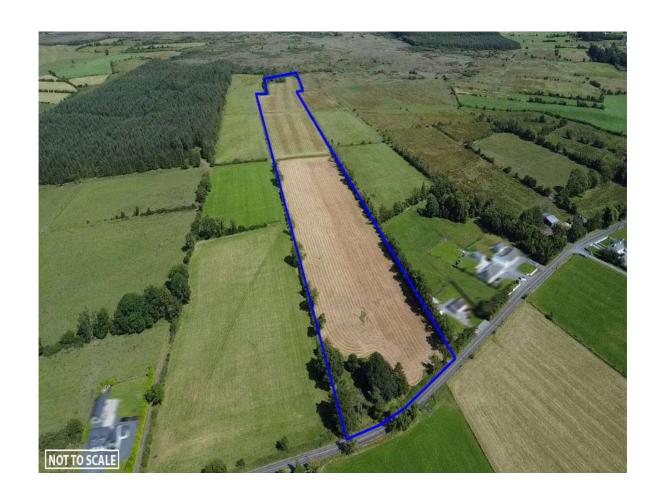

## For Sale

c. 15.14 Acres, Whitepark, Ballymacward, County Galway (Also included is share in commonage)

## BY ONLINE AUCTION (LSL PLATFORM) FRIDAY 27TH SEPTEMBER 2024 AT 3PM

Prime parcel of lands comprising c. 15.14 Acres with potential for building site, located c. 0.8 Miles from Ballymacward, on the Woodlawn Road. The lands are of excellent quality and possess an ideal opportunity for an local farmer to increase his existing holding. Also coming with the lands is commonage with an undivided 85th part share in c. 56.73 Acres at Whitepark & c. 26.78 Acres at Cloongawna.