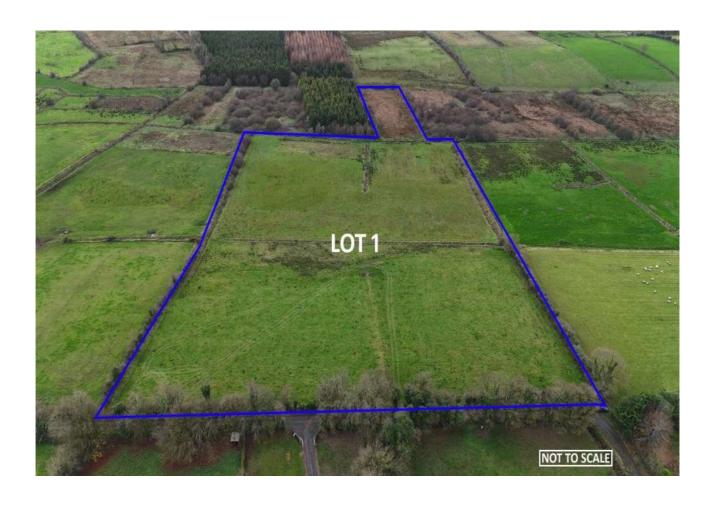

## **Price on Application**

Prime parcel of lands containing c. 20.60 Acres in renowned farming district and convenient to Castlerea (5 Kilometres) & Ballintubber (3 Kilometres).

Lot 1: c. 11.85 Acres

Lot 2: c. 8.75 Acres

**Lot 3:** Entire – c. 20.60 Acres

The lands are predominantly good quality and provide an ideal opportunity for local farmers to increase their existing holdings. The lands also command extensive road frontage with huge potential for building sites. The auctioneer invites enquiries and offers for immediate sale.