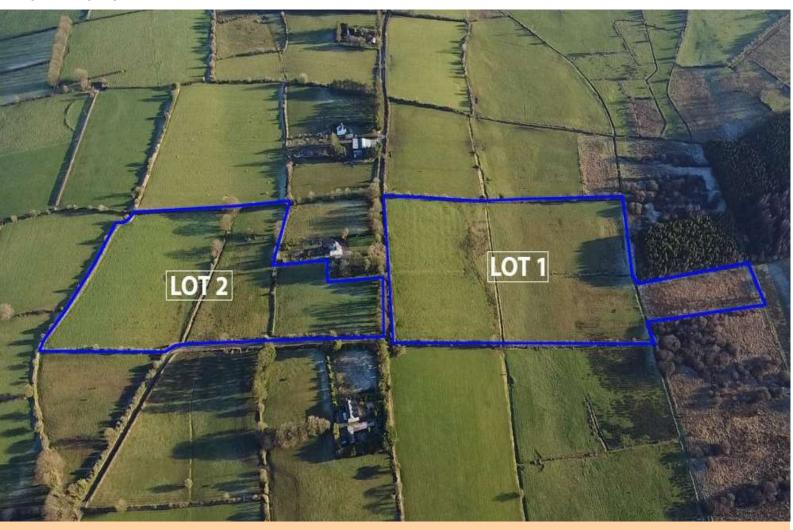

## **Price on Application**

Prime parcel of lands containing c. 20.60 Acres in renowned farming district and convenient to Castlerea (5 Kilometres) & Ballintubber (3 Kilometres).

Lot 1: c. 11.85 Acres

Lot 2: c. 8.75 Acres

**Lot 3:** Entire – c. 20.60 Acres

The lands are predominantly good quality and provide an ideal opportunity for local farmers to increase their existing holdings. The lands also command extensive road frontage with huge potential for building sites. The auctioneer invites enquiries and offers for immediate sale.