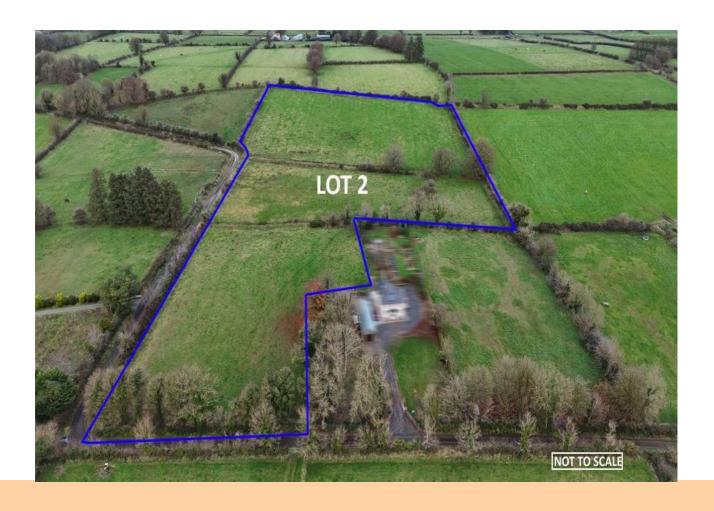

## **Price on Application**

Prime parcel of lands containing c. 20.60 Acres in renowned farming district and convenient to Castlerea (5 Kilometres) & Ballintubber (3 Kilometres).

Lot 1: c. 11.85 Acres

Lot 2: c. 8.75 Acres

**Lot 3:** Entire – c. 20.60 Acres

The lands are predominantly good quality and provide an ideal opportunity for local farmers to increase their existing holdings. The lands also command extensive road frontage with huge potential for building sites. The auctioneer invites enquiries and offers for immediate sale.