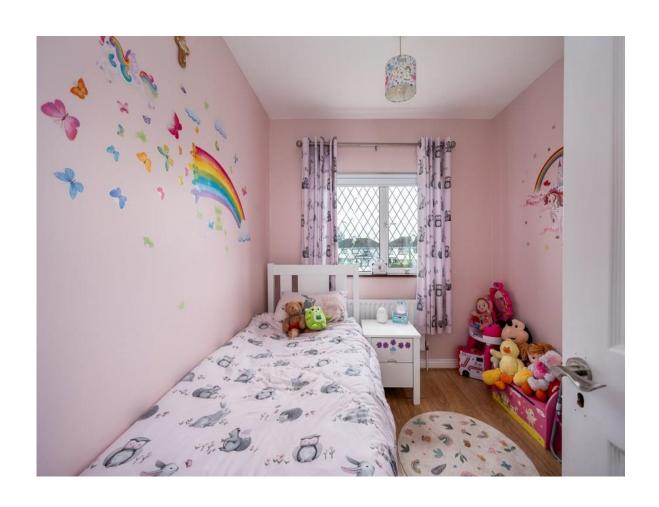

#### **Bedroom 1**

14'1" (4.29m) x 13'2" (4.01m)

#### **Bedroom 2**

14'1" (4.29m) x 13'4" (4.06m)

#### **Bedroom 3**

9'7" (2.92m) x 8'3" (2.51m)