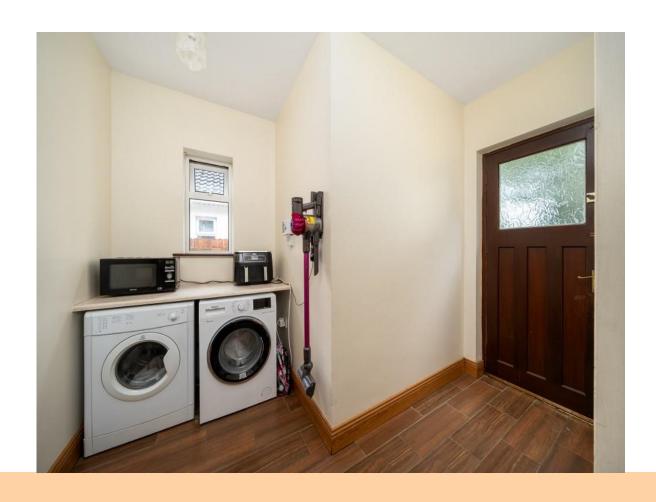

hen/Dining Room**

20'1" (6.12m) x 11'9" (3.58m)

## Utility

10'5" (3.18m) x 8'2" (2.49m)

### **Downstairs Bedroom/Play Room**

11'11" (3.63m) x 8'2" (2.49m) **En-suite off** (8' x 6'5")

#### **Bedroom 1**

14'1" (4.29m) x 13'2" (4.01m)

#### **Bedroom 2**

14'1" (4.29m) x 13'4" (4.06m)

#### **Bedroom 3**

9'7" (2.92m) x 8'3" (2.51m)

### **Main Bathroom**

8'4" (2.54m) x 6'0" (1.83m)

## **OTHER FEATURES**

- Prime location
- Laid lawns to front & rear
- Block wall to front & side boundaries
- Tarmacadamed driveway
- Patio area & garden shed to rear
- Floor area c. 1,400 sq.ft
- Oil fired central heating
- Ideal starter home





21 Woodlands, Ballinasloe, Co. Galway. H53 E6R3





21 Woodlands, Ballinasloe, Co. Galway. H53 E6R3





21 Woodlands, Ballinasloe, Co. Galway. H53 E6R3









21 Woodlands, Ballinasloe, Co. Galway. H53 E6R3





























21 Woodlands, Ballinasloe, Co. Galway. H53 E6R3