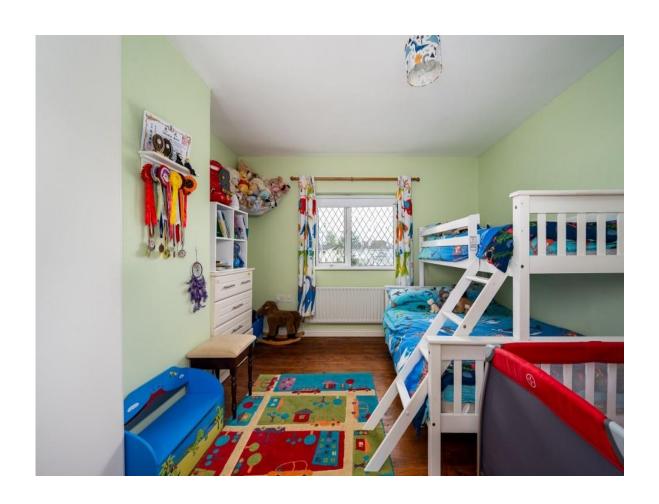

#### **Bedroom 1**

14'1" (4.29m) x 13'2" (4.01m)

#### **Bedroom 2**

14'1" (4.29m) x 13'4" (4.06m)

#### **Bedroom 3**

9'7" (2.92m) x 8'3" (2.51m)