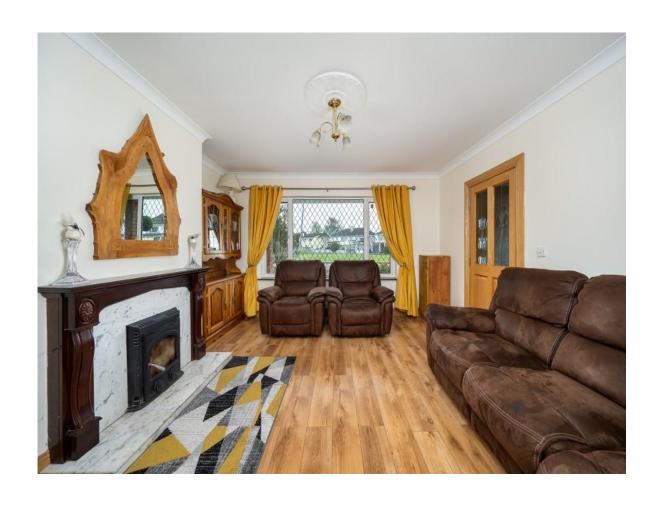

s.ie

### Hall

14'9" (4.5m) x 6'6" (1.98m)

### **Sitting Room**

14'9" (4.5m) x 13'11" (4.24m)

### **Kitchen/Dining Room**

20'1" (6.12m) x 11'9" (3.58m)

## Utility

10'5" (3.18m) x 8'2" (2.49m)

### **Downstairs Bedroom/Play Room**

11'11" (3.63m) x 8'2" (2.49m) **En-suite off** (8' x 6'5")

#### **Bedroom 1**

14'1" (4.29m) x 13'2" (4.01m)

#### **Bedroom 2**

14'1" (4.29m) x 13'4" (4.06m)

#### **Bedroom 3**

9'7" (2.92m) x 8'3" (2.51m)

### **Main Bathroom**

8'4" (2.54m) x 6'0" (1.83m)

## **OTHER FEATURES**

- Prime location
- Laid lawns to front & rear
- Block wall to front & side boundaries
- Tarmacadamed driveway
- Patio area & garden shed to rear
- Floor area c. 1,400 sq.ft
- Oil fired central heating
- Ideal starter home





21 Woodlands, Ballinasloe, Co. Galway. H53 E6R3





21 Woodlands, Ballinasloe, Co. Galway. H53 E6R3





21 Woodlands, Ballinasloe, Co. Galway. H53 E6R3









21 Woodlands, Ballinasloe, Co. Galway. H53 E6R3





























21 Woodlands, Ballinasloe, Co. Galway. H53 E6R3