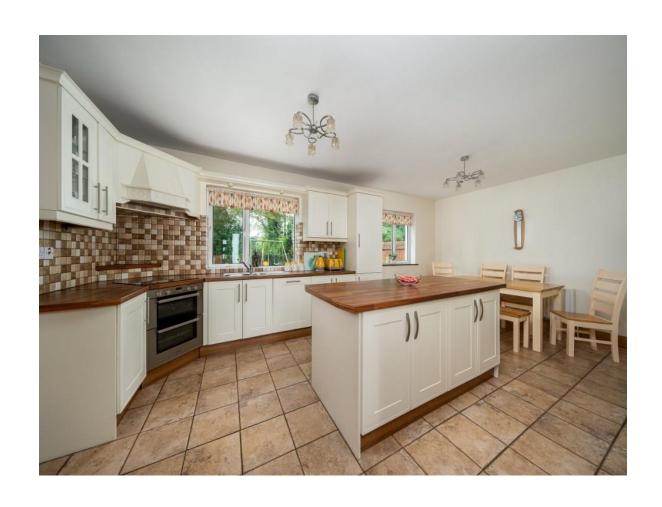

tting Room**

14'9" (4.5m) x 13'11" (4.24m)

### **Kitchen/Dining Room**

20'1" (6.12m) x 11'9" (3.58m)

## Utility

10'5" (3.18m) x 8'2" (2.49m)

### **Downstairs Bedroom/Play Room**

11'11" (3.63m) x 8'2" (2.49m) **En-suite off** (8' x 6'5")

#### **Bedroom 1**

14'1" (4.29m) x 13'2" (4.01m)

#### **Bedroom 2**

14'1" (4.29m) x 13'4" (4.06m)

#### **Bedroom 3**

9'7" (2.92m) x 8'3" (2.51m)

### **Main Bathroom**

8'4" (2.54m) x 6'0" (1.83m)

## **OTHER FEATURES**

- Prime location
- Laid lawns to front & rear
- Block wall to front & side boundaries
- Tarmacadamed driveway
- Patio area & garden shed to rear
- Floor area c. 1,400 sq.ft
- Oil fired central heating
- Ideal starter home





21 Woodlands, Ballinasloe, Co. Galway. H53 E6R3





21 Woodlands, Ballinasloe, Co. Galway. H53 E6R3





21 Woodlands, Ballinasloe, Co. Galway. H53 E6R3









21 Woodlands, Ballinasloe, Co. Galway. H53 E6R3





























21 Woodlands, Ballinasloe, Co. Galway. H53 E6R3