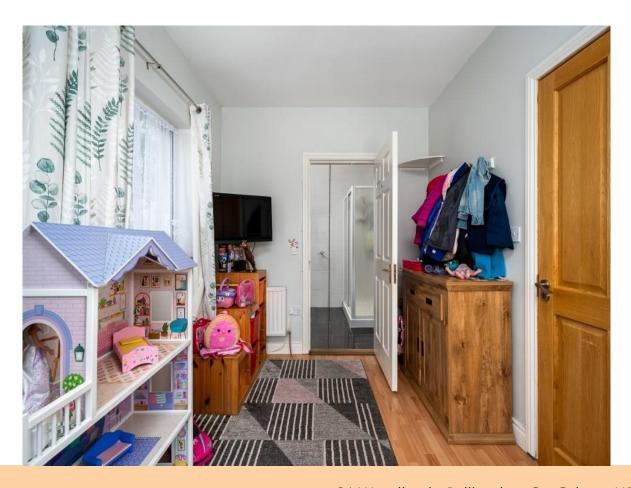

### **Downstairs Bedroom/Play Room**

11'11" (3.63m) x 8'2" (2.49m) **En-suite off** (8' x 6'5")