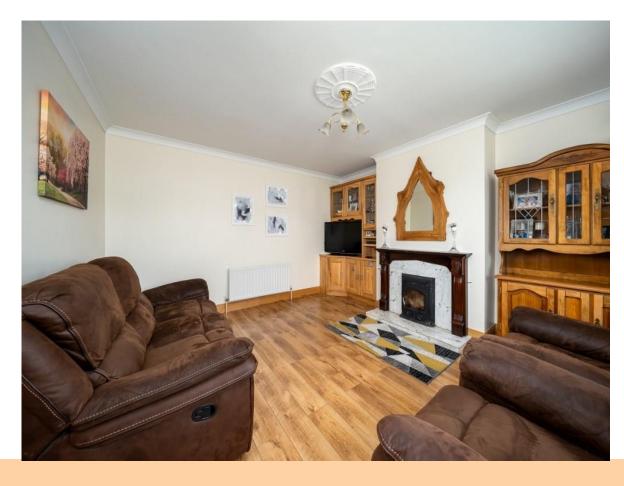

ie

### Hall

14'9" (4.5m) x 6'6" (1.98m)

### **Sitting Room**

14'9" (4.5m) x 13'11" (4.24m)

### **Kitchen/Dining Room**

20'1" (6.12m) x 11'9" (3.58m)

## Utility

10'5" (3.18m) x 8'2" (2.49m)

### **Downstairs Bedroom/Play Room**

11'11" (3.63m) x 8'2" (2.49m) **En-suite off** (8' x 6'5")

#### **Bedroom 1**

14'1" (4.29m) x 13'2" (4.01m)

#### **Bedroom 2**

14'1" (4.29m) x 13'4" (4.06m)

#### **Bedroom 3**

9'7" (2.92m) x 8'3" (2.51m)

### **Main Bathroom**

8'4" (2.54m) x 6'0" (1.83m)

## **OTHER FEATURES**

- Prime location
- Laid lawns to front & rear
- Block wall to front & side boundaries
- Tarmacadamed driveway
- Patio area & garden shed to rear
- Floor area c. 1,400 sq.ft
- Oil fired central heating
- Ideal starter home





21 Woodlands, Ballinasloe, Co. Galway. H53 E6R3





21 Woodlands, Ballinasloe, Co. Galway. H53 E6R3





21 Woodlands, Ballinasloe, Co. Galway. H53 E6R3









21 Woodlands, Ballinasloe, Co. Galway. H53 E6R3





























21 Woodlands, Ballinasloe, Co. Galway. H53 E6R3