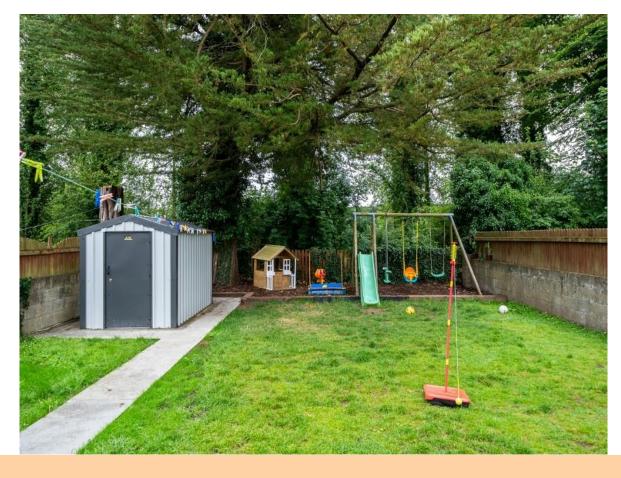

## **OTHER FEATURES**

- Prime location
- Laid lawns to front & rear
- Block wall to front & side boundaries
- Tarmacadamed driveway
- Patio area & garden shed to rear
- Floor area c. 1,400 sq.ft
- Oil fired central heating
- Ideal starter home