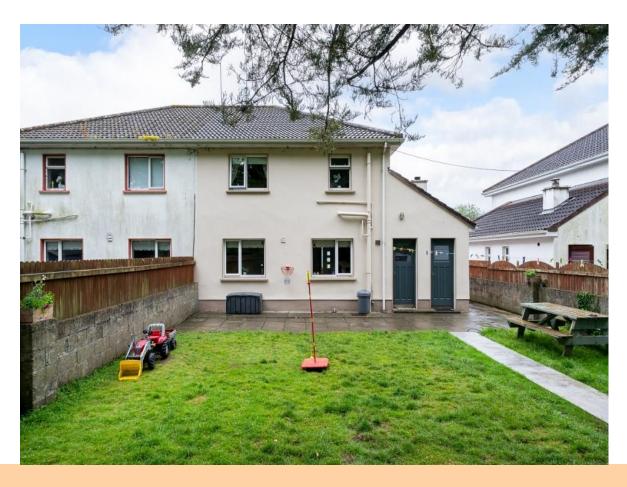

## **OTHER FEATURES**

- Prime location
- Laid lawns to front & rear
- Block wall to front & side boundaries
- Tarmacadamed driveway
- Patio area & garden shed to rear
- Floor area c. 1,400 sq.ft
- Oil fired central heating
- Ideal starter home