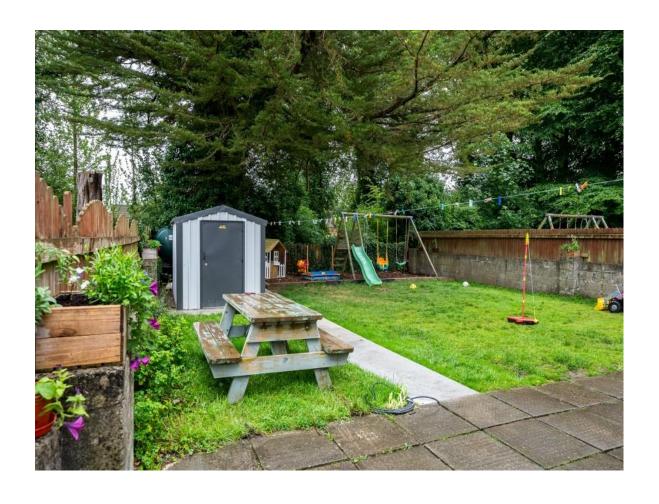

## **OTHER FEATURES**

- Prime location
- Laid lawns to front & rear
- Block wall to front & side boundaries
- Tarmacadamed driveway
- Patio area & garden shed to rear
- Floor area c. 1,400 sq.ft
- Oil fired central heating
- Ideal starter home