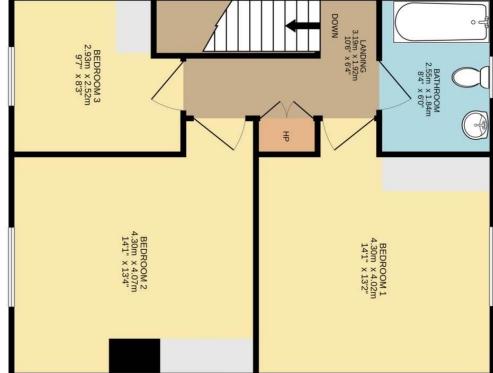

Accommodation includes Ground Floor: hall, sitting room, kitchen/diner, utility, downstairs bedroom/play room with en-suite. First Floor: three bedrooms and main bathroom.

Enquires and offers invited.

Viewing comes highly recommended and is strictly by appointment only.

#### **Bedroom 1**

14'1" (4.29m) x 13'2" (4.01m)

#### **Bedroom 2**

14'1" (4.29m) x 13'4" (4.06m)

#### **Bedroom 3**

9'7" (2.92m) x 8'3" (2.51m)

### **Main Bathroom**

8'4" (2.54m) x 6'0" (1.83m)