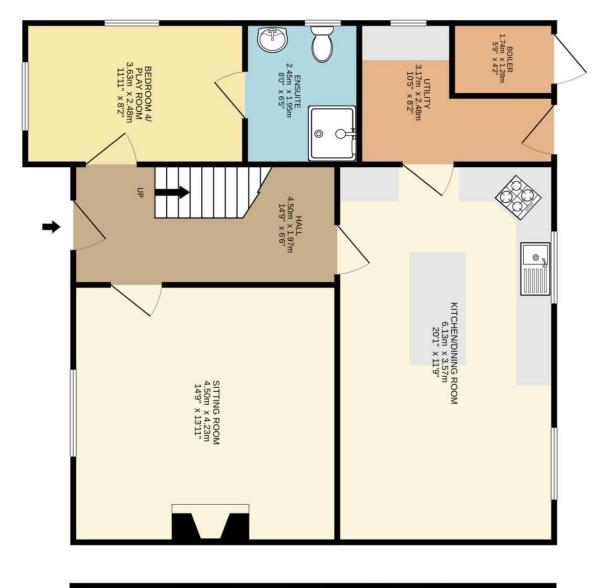

Accommodation includes Ground Floor: hall, sitting room, kitchen/diner, utility, downstairs bedroom/play room with en-suite. First Floor: three bedrooms and main bathroom.

Enquires and offers invited.

Viewing comes highly recommended and is strictly by appointment only.

### Hall

14'9" (4.5m) x 6'6" (1.98m)

### **Sitting Room**

14'9" (4.5m) x 13'11" (4.24m)

### **Kitchen/Dining Room**

20'1" (6.12m) x 11'9" (3.58m)

## Utility

10'5" (3.18m) x 8'2" (2.49m)

### **Downstairs Bedroom/Play Room**

11'11" (3.63m) x 8'2" (2.49m) **En-suite off** (8' x 6'5")