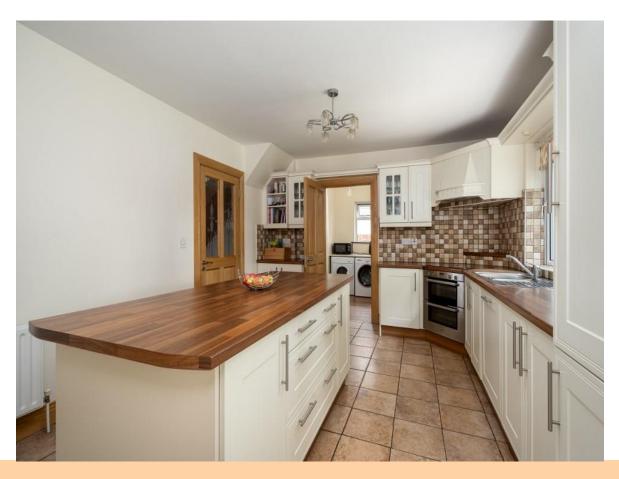

### **Kitchen/Dining Room**

20'1" (6.12m) x 11'9" (3.58m)

## Utility

10'5" (3.18m) x 8'2" (2.49m)