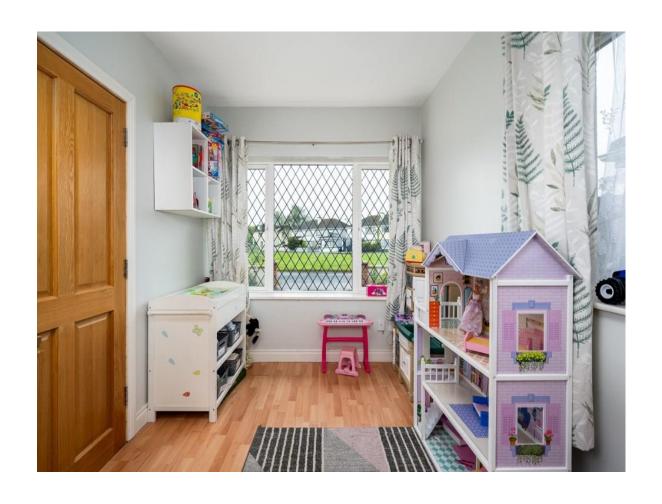

### **Downstairs Bedroom/Play Room**

11'11" (3.63m) x 8'2" (2.49m) **En-suite off** (8' x 6'5")