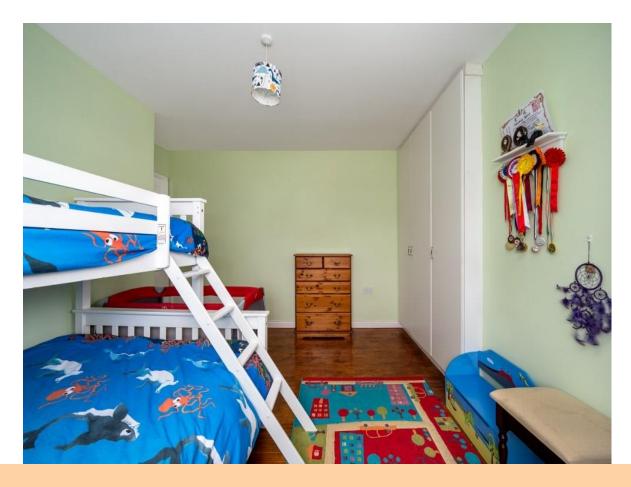

#### **Bedroom 1**

14'1" (4.29m) x 13'2" (4.01m)

#### **Bedroom 2**

14'1" (4.29m) x 13'4" (4.06m)

#### **Bedroom 3**

9'7" (2.92m) x 8'3" (2.51m)