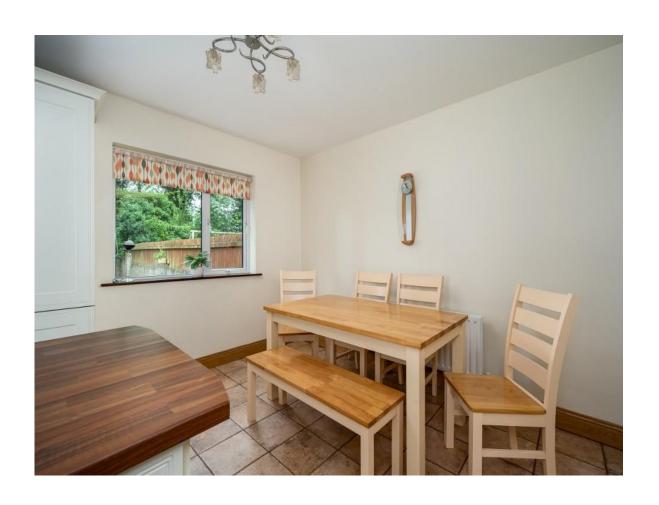

tchen/Dining Room**

20'1" (6.12m) x 11'9" (3.58m)

## Utility

10'5" (3.18m) x 8'2" (2.49m)

### **Downstairs Bedroom/Play Room**

11'11" (3.63m) x 8'2" (2.49m) **En-suite off** (8' x 6'5")

#### **Bedroom 1**

14'1" (4.29m) x 13'2" (4.01m)

#### **Bedroom 2**

14'1" (4.29m) x 13'4" (4.06m)

#### **Bedroom 3**

9'7" (2.92m) x 8'3" (2.51m)

### **Main Bathroom**

8'4" (2.54m) x 6'0" (1.83m)

## **OTHER FEATURES**

- Prime location
- Laid lawns to front & rear
- Block wall to front & side boundaries
- Tarmacadamed driveway
- Patio area & garden shed to rear
- Floor area c. 1,400 sq.ft
- Oil fired central heating
- Ideal starter home





21 Woodlands, Ballinasloe, Co. Galway. H53 E6R3





21 Woodlands, Ballinasloe, Co. Galway. H53 E6R3





21 Woodlands, Ballinasloe, Co. Galway. H53 E6R3









21 Woodlands, Ballinasloe, Co. Galway. H53 E6R3





























21 Woodlands, Ballinasloe, Co. Galway. H53 E6R3