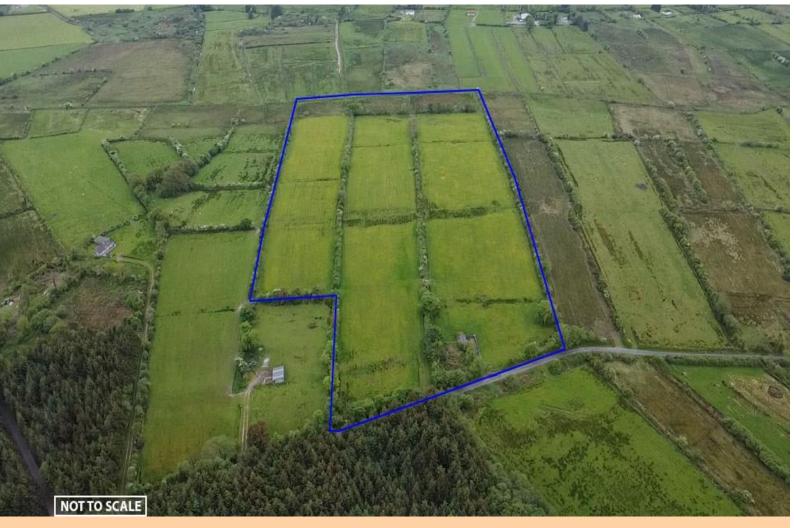

## **For Sale**

C. 20.80 Acres, Aghalateeve, Creggs, Co. Galway | Farm Land

## Price on Application

Prime parcel of lands to come to market comprising c. 20.80 Acres being of good quality. The lands hold commanding views of the adjoining countryside and hold potential for building site subject to planning. It is an Ideal opportunity for a local landowner to increase their existing holding.