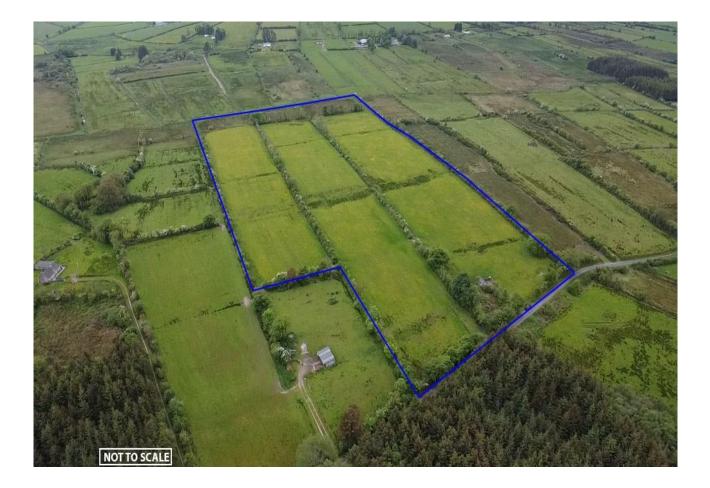

## **For Sale**

C. 20.80 Acres, Aghalateeve, Creggs, Co. Galway | Farm Land

## Price on Application

Prime parcel of lands to come to market comprising c. 20.80 Acres being of good quality. The lands hold commanding views of the adjoining countryside and hold potential for building site subject to planning. It is an Ideal opportunity for a local landowner to increase their existing holding.