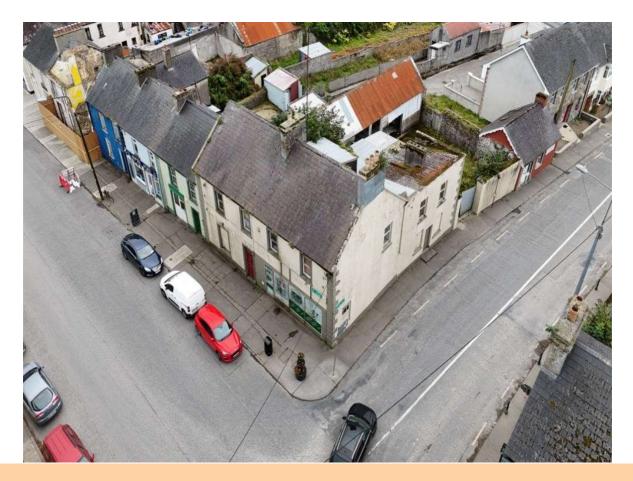

## For Sale

Main Street, Elphin, Co. Roscommon. F45 D9P2 Commercial/Residential Property

## **Guide Price:** €80,000

Prime opportunity to acquire a commercial/residential property with an overall floor area of c. 3,038 sq.ft (c. 1,812 sq.ft commercial, c. 1,226 sq.ft residential) standing on a large corner site with yard & outbuildings to rear. The property is in need of renovation and can be converted to full residential if desired. The property may qualify for the Vacant Property Refurbishment Grant if you renovate and occupy or rent it out. A grant of up to €70,000 is available.