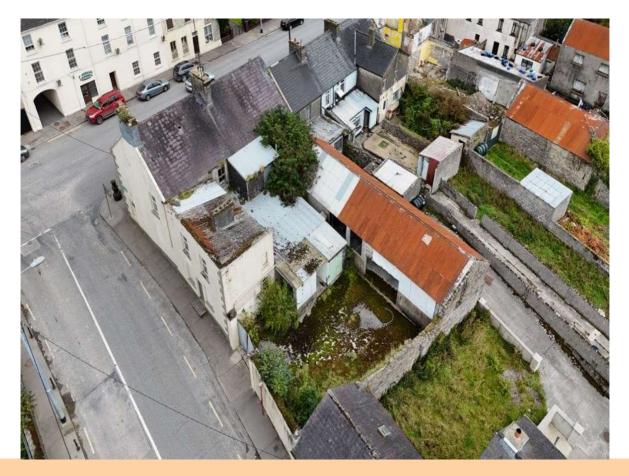

## **Guide Price:** €80,000

Prime opportunity to acquire a commercial/residential property with an overall floor area of c. 3,038 sq.ft (c. 1,812 sq.ft commercial, c. 1,226 sq.ft residential) standing on a large corner site with yard & outbuildings to rear. The property is in need of renovation and can be converted to full residential if desired. The property may qualify for the Vacant Property Refurbishment Grant if you renovate and occupy or rent it out. A grant of up to €70,000 is available.