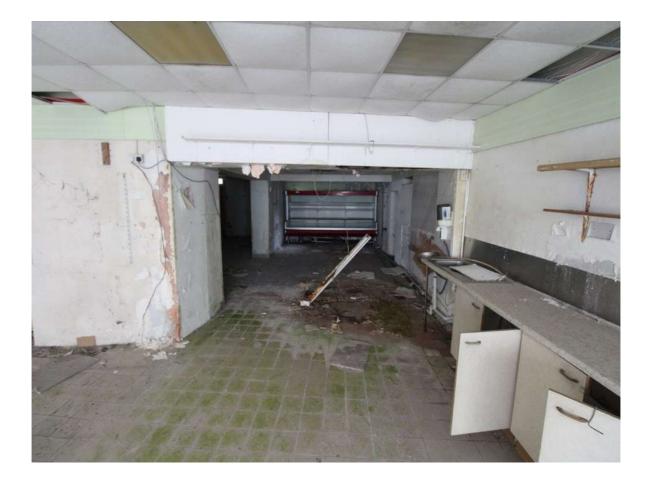

## **Guide Price:** €80,000

Prime opportunity to acquire a commercial/residential property with an overall floor area of c. 3,038 sq.ft (c. 1,812 sq.ft commercial, c. 1,226 sq.ft residential) standing on a large corner site with yard & outbuildings to rear. The property is in need of renovation and can be converted to full residential if desired. The property may qualify for the Vacant Property Refurbishment Grant if you renovate and occupy or rent it out. A grant of up to €70,000 is available.