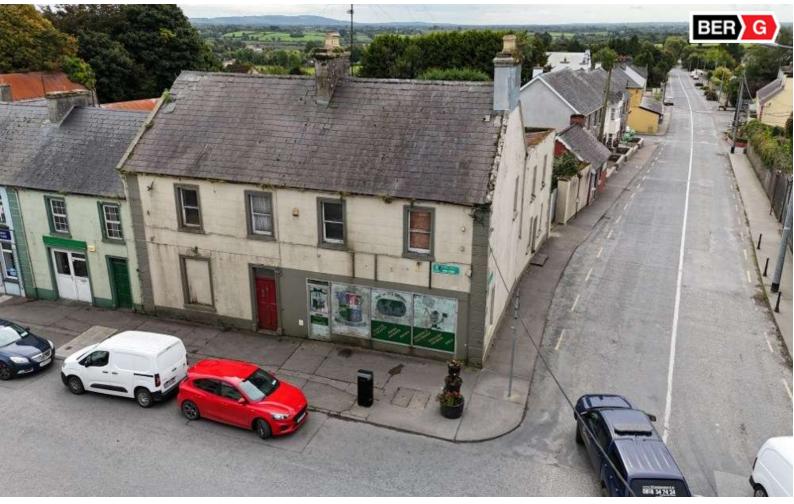

## For Sale

Main Street, Elphin, Co. Roscommon. F45 D9P2 Commercial/Residential Property

## **Guide Price:** €80,000

Prime opportunity to acquire a commercial/residential property with an overall floor area of c. 3,038 sq.ft (c. 1,812 sq.ft commercial, c. 1,226 sq.ft residential) standing on a large corner site with yard & outbuildings to rear. The property is in need of renovation and can be converted to full residential if desired. The property may qualify for the Vacant Property Refurbishment Grant if you renovate and occupy or rent it out. A grant of up to €70,000 is available.