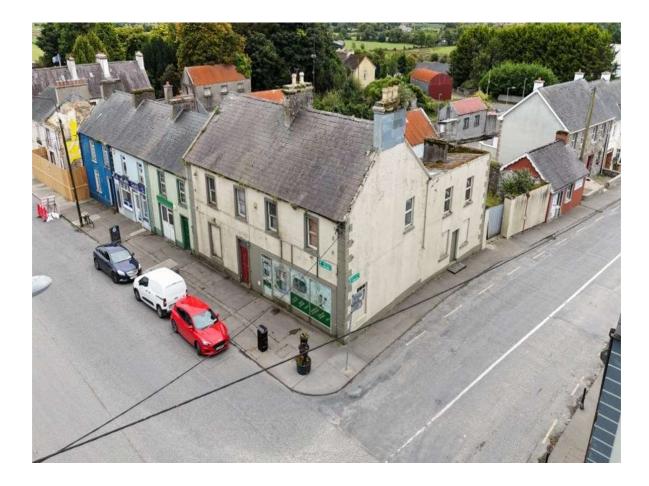

## For Sale

Main Street, Elphin, Co. Roscommon. F45 D9P2 Commercial/Residential Property

## **Guide Price:** €80,000

Prime opportunity to acquire a commercial/residential property with an overall floor area of c. 3,038 sq.ft (c. 1,812 sq.ft commercial, c. 1,226 sq.ft residential) standing on a large corner site with yard & outbuildings to rear. The property is in need of renovation and can be converted to full residential if desired. The property may qualify for the Vacant Property Refurbishment Grant if you renovate and occupy or rent it out. A grant of up to €70,000 is available.