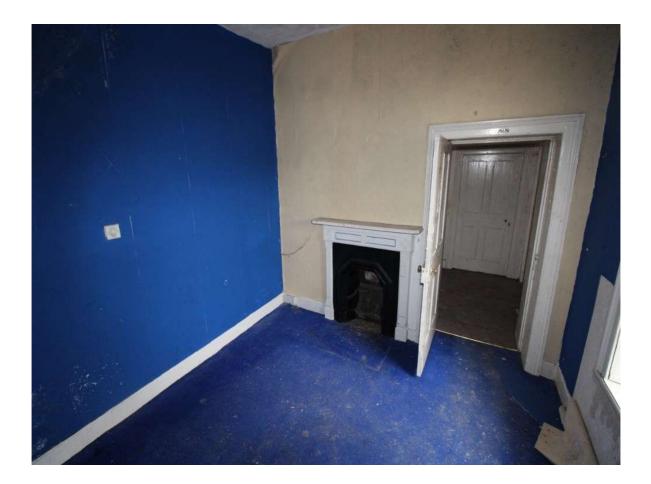

## **Guide Price:** €80,000

Prime opportunity to acquire a commercial/residential property with an overall floor area of c. 3,038 sq.ft (c. 1,812 sq.ft commercial, c. 1,226 sq.ft residential) standing on a large corner site with yard & outbuildings to rear. The property is in need of renovation and can be converted to full residential if desired. The property may qualify for the Vacant Property Refurbishment Grant if you renovate and occupy or rent it out. A grant of up to €70,000 is available.