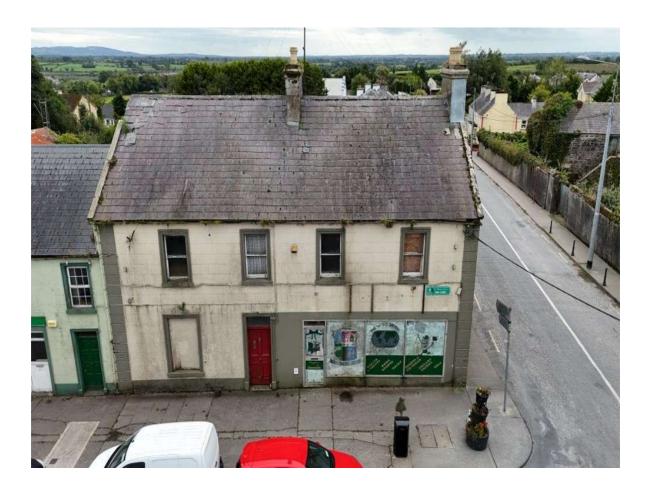

## For Sale

Main Street, Elphin, Co. Roscommon. F45 D9P2 Commercial/Residential Property

## **Guide Price:** €80,000

Prime opportunity to acquire a commercial/residential property with an overall floor area of c. 3,038 sq.ft (c. 1,812 sq.ft commercial, c. 1,226 sq.ft residential) standing on a large corner site with yard & outbuildings to rear. The property is in need of renovation and can be converted to full residential if desired. The property may qualify for the Vacant Property Refurbishment Grant if you renovate and occupy or rent it out. A grant of up to €70,000 is available.