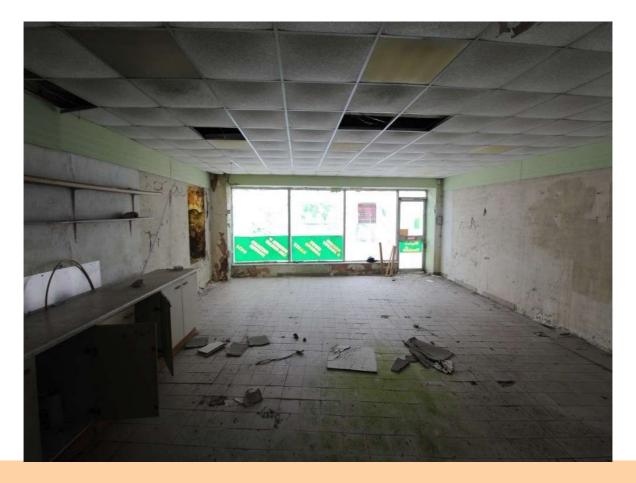

## **Guide Price:** €80,000

Prime opportunity to acquire a commercial/residential property with an overall floor area of c. 3,038 sq.ft (c. 1,812 sq.ft commercial, c. 1,226 sq.ft residential) standing on a large corner site with yard & outbuildings to rear. The property is in need of renovation and can be converted to full residential if desired. The property may qualify for the Vacant Property Refurbishment Grant if you renovate and occupy or rent it out. A grant of up to €70,000 is available.