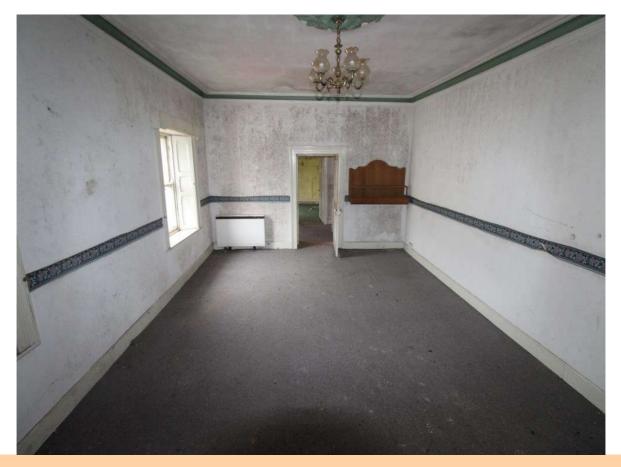

## **Guide Price:** €80,000

Prime opportunity to acquire a commercial/residential property with an overall floor area of c. 3,038 sq.ft (c. 1,812 sq.ft commercial, c. 1,226 sq.ft residential) standing on a large corner site with yard & outbuildings to rear. The property is in need of renovation and can be converted to full residential if desired. The property may qualify for the Vacant Property Refurbishment Grant if you renovate and occupy or rent it out. A grant of up to €70,000 is available.