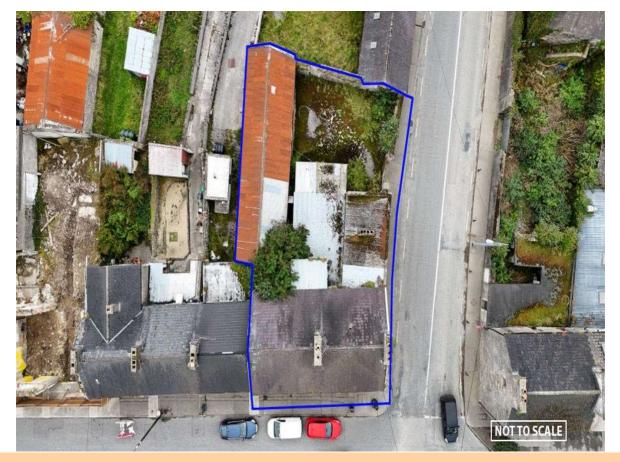

## **Guide Price:** €80,000

Prime opportunity to acquire a commercial/residential property with an overall floor area of c. 3,038 sq.ft (c. 1,812 sq.ft commercial, c. 1,226 sq.ft residential) standing on a large corner site with yard & outbuildings to rear. The property is in need of renovation and can be converted to full residential if desired. The property may qualify for the Vacant Property Refurbishment Grant if you renovate and occupy or rent it out. A grant of up to €70,000 is available.