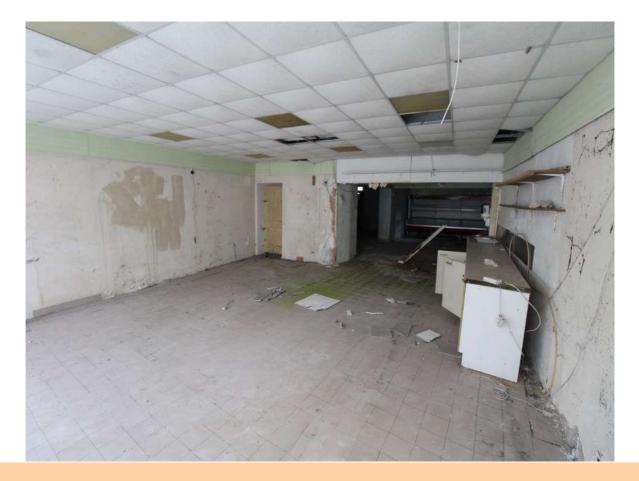

## **Guide Price:** €80,000

Prime opportunity to acquire a commercial/residential property with an overall floor area of c. 3,038 sq.ft (c. 1,812 sq.ft commercial, c. 1,226 sq.ft residential) standing on a large corner site with yard & outbuildings to rear. The property is in need of renovation and can be converted to full residential if desired. The property may qualify for the Vacant Property Refurbishment Grant if you renovate and occupy or rent it out. A grant of up to €70,000 is available.