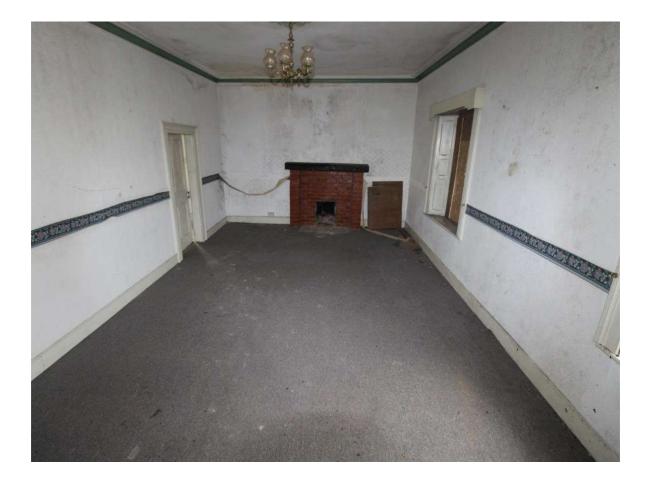

## **Guide Price:** €80,000

Prime opportunity to acquire a commercial/residential property with an overall floor area of c. 3,038 sq.ft (c. 1,812 sq.ft commercial, c. 1,226 sq.ft residential) standing on a large corner site with yard & outbuildings to rear. The property is in need of renovation and can be converted to full residential if desired. The property may qualify for the Vacant Property Refurbishment Grant if you renovate and occupy or rent it out. A grant of up to €70,000 is available.