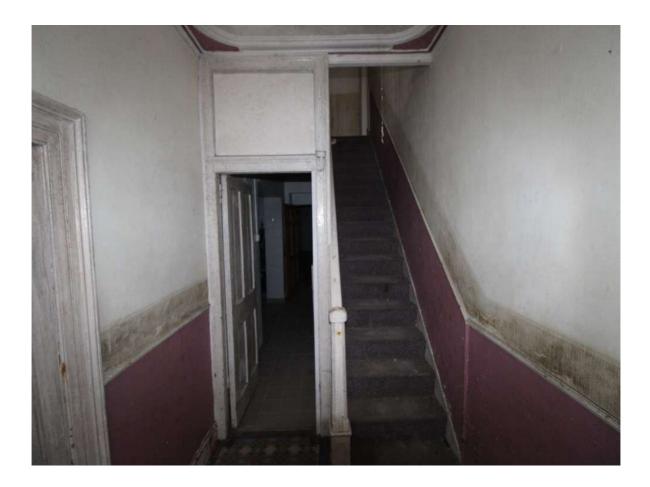

## **Guide Price:** €80,000

Prime opportunity to acquire a commercial/residential property with an overall floor area of c. 3,038 sq.ft (c. 1,812 sq.ft commercial, c. 1,226 sq.ft residential) standing on a large corner site with yard & outbuildings to rear. The property is in need of renovation and can be converted to full residential if desired. The property may qualify for the Vacant Property Refurbishment Grant if you renovate and occupy or rent it out. A grant of up to €70,000 is available.