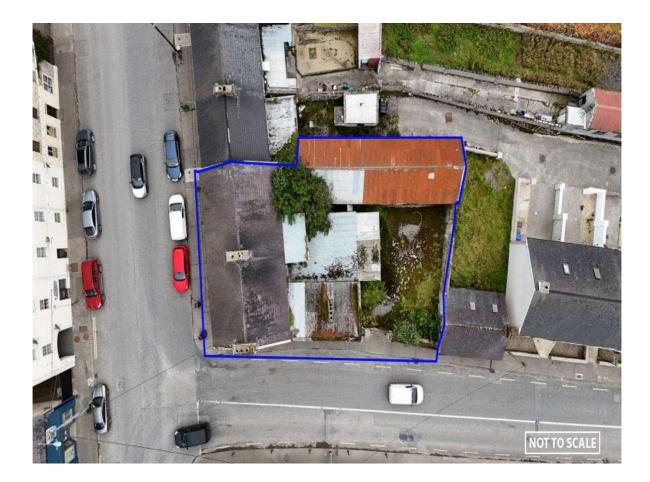

## **Guide Price:** €80,000

Prime opportunity to acquire a commercial/residential property with an overall floor area of c. 3,038 sq.ft (c. 1,812 sq.ft commercial, c. 1,226 sq.ft residential) standing on a large corner site with yard & outbuildings to rear. The property is in need of renovation and can be converted to full residential if desired. The property may qualify for the Vacant Property Refurbishment Grant if you renovate and occupy or rent it out. A grant of up to €70,000 is available.