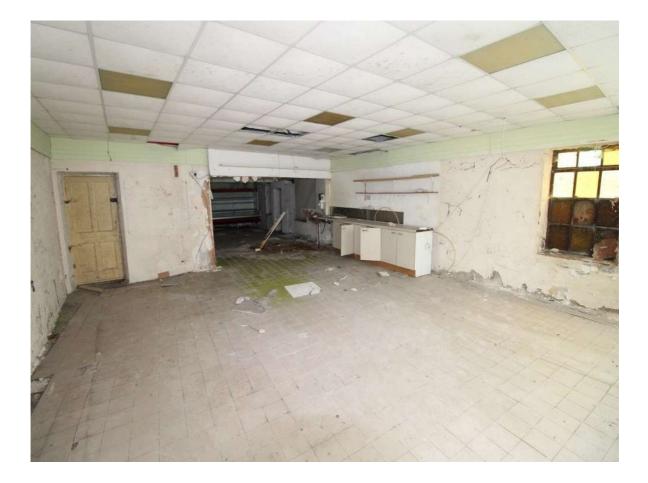

## **Guide Price:** €80,000

Prime opportunity to acquire a commercial/residential property with an overall floor area of c. 3,038 sq.ft (c. 1,812 sq.ft commercial, c. 1,226 sq.ft residential) standing on a large corner site with yard & outbuildings to rear. The property is in need of renovation and can be converted to full residential if desired. The property may qualify for the Vacant Property Refurbishment Grant if you renovate and occupy or rent it out. A grant of up to €70,000 is available.