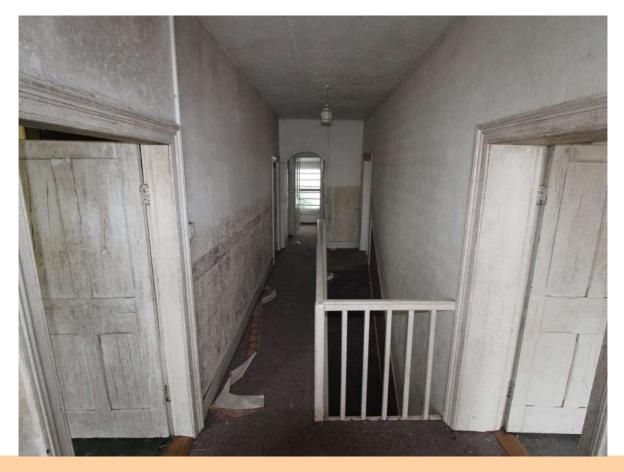

## **Guide Price:** €80,000

Prime opportunity to acquire a commercial/residential property with an overall floor area of c. 3,038 sq.ft (c. 1,812 sq.ft commercial, c. 1,226 sq.ft residential) standing on a large corner site with yard & outbuildings to rear. The property is in need of renovation and can be converted to full residential if desired. The property may qualify for the Vacant Property Refurbishment Grant if you renovate and occupy or rent it out. A grant of up to €70,000 is available.