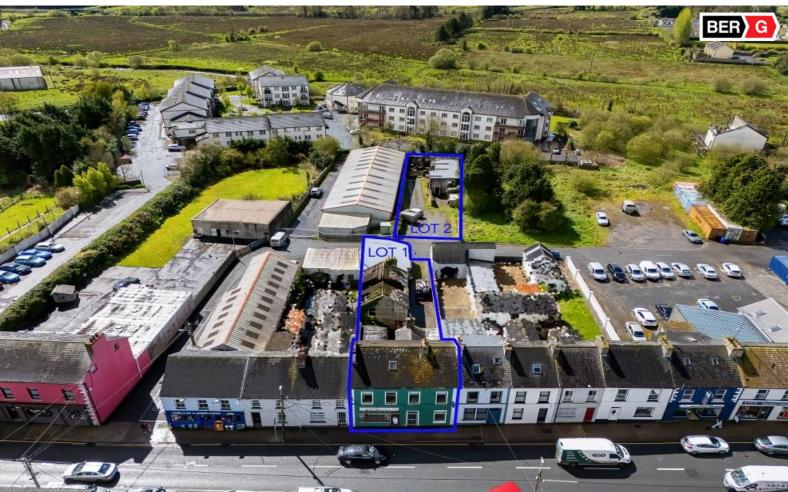

The property is offered for sale as follows:

Lot 1 - Butcher Shop, Residence and Outbuildings

**Lot 2** - Abattoir only

Lot 3: Entire - Butcher Shop, Residence, Outbuildings & Abattoir

The auctioneer invites enquiries and offers for immediate sale For further details & viewings, contact Connaughton Auctioneers on 090-6663700