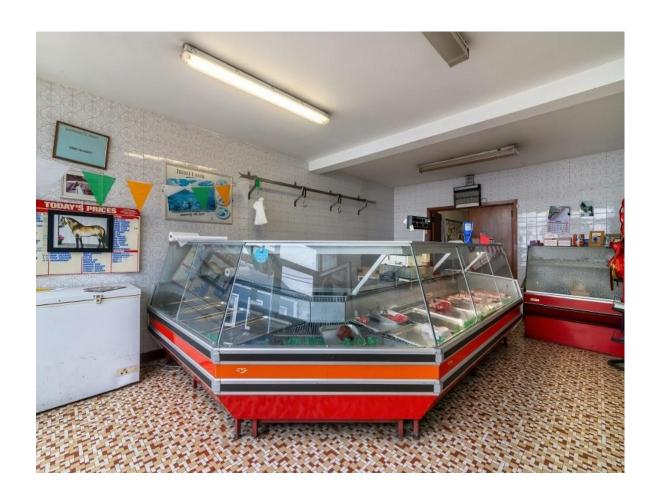

## **Guide Price:** Offers Excess €195,000

Prime property to come to market comprising butcher shop, residence and abattoir that can be sold as one or in seperate lots, subject to market interest. The butcher shop has just ceased trading and is suitable for existing or commercial use, four bedroom residence adjoining with independent access, outbuildings to rear and abattoir in full compliance to rear. The residence has been vacant for a period of time thereby qualifying for the vacant house grant (subject to approval)