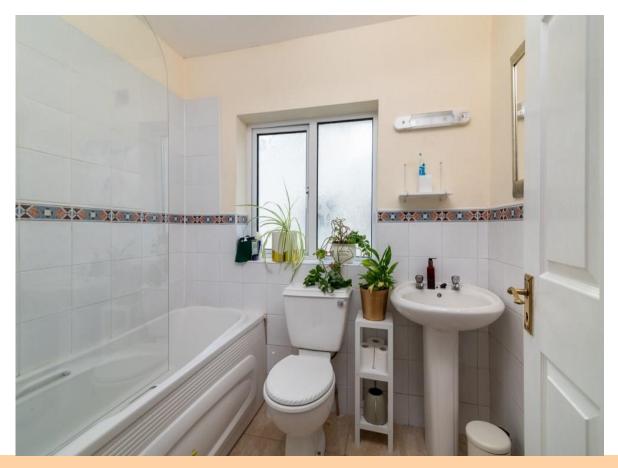

#### Bathroom

6'11" (2.11m) x 5'7" (1.7m) Tiled Floor, part wall tiling, wash hand basin,

toilet, bath & shower

36 Glenview, Galway Road, Roscommon Town, F42 KP46

36 Glenview, Galway Road, Roscommon Town, F42 KP46