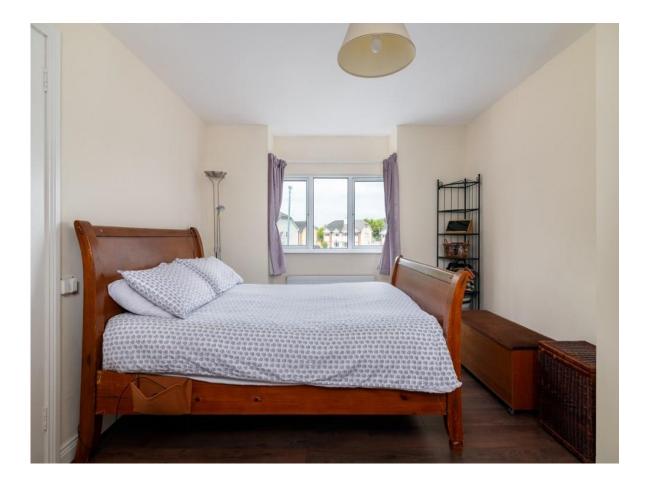

#### Bedroom 1 (Master)

15'5" (4.7m) x 10'10" (3.3m) Master bedroom with ensuite bathroom.

wooden floor, bay window overlooking front,