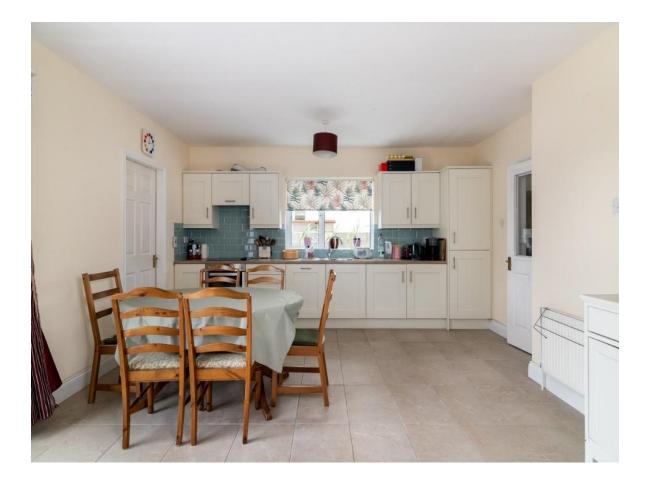

#### **Kitchen/Dining Room**

20'4" (6.2m) x 15'9" (4.8m) Fully fitted kitchen incl. built in extractor fan, electric oven & hob, integrated fridge-freezer, tiled floor, door off to utility room, sliding patio door to rear garden