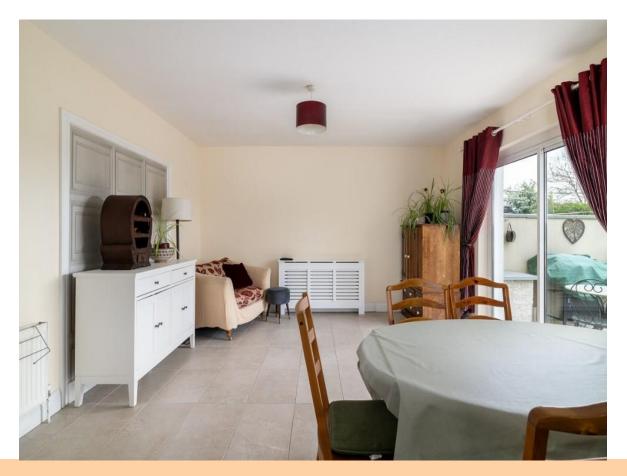

#### **Kitchen/Dining Room**

20'4" (6.2m) x 15'9" (4.8m) Fully fitted kitchen incl. built in extractor fan, electric oven & hob, integrated fridge-freezer, tiled floor, door off to utility room, sliding patio door to rear garden

### Utility

7'7" (2.31m) x 5'11" (1.8m) Tiled floor, washing machine & dryer, door off to rear