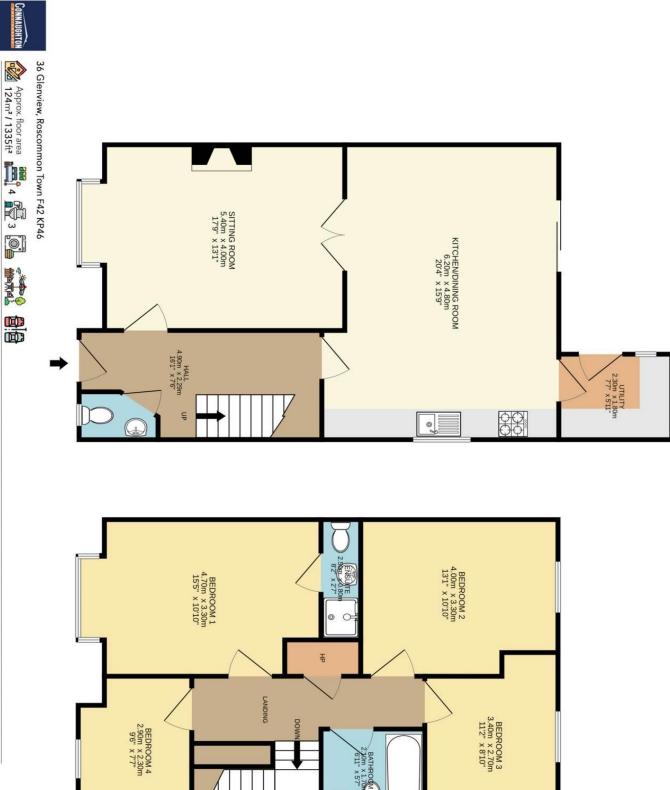

Accommodation includes reception hallway with toilet off, sitting room, kitchen/ dining room, utility room. First Floor: landing, four bedrooms with one ensuite and main bathroom.

Viewing comes highly recommended & by appointment only.

#### **Reception Hall**

16'1" (4.9m) x 7'6" (2.29m) Wooden floor, stairs to first floor, toilet off

#### **Sitting Room**

17'9" (5.41m) x 13'1" (3.99m) Wooden Floor, inset stove, bay window

#### **Kitchen/Dining Room**

20'4" (6.2m) x 15'9" (4.8m) Fully fitted kitchen incl. built in extractor fan, electric oven & hob, integrated fridge-freezer, tiled floor, door off to utility room, sliding patio door to rear garden

### Utility

7'7" (2.31m) x 5'11" (1.8m) Tiled floor, washing machine & dryer, door off to rear

#### Bedroom 1 (Master)

15'5" (4.7m) x 10'10" (3.3m) Master bedroom with ensuite bathroom.

wooden floor, bay window overlooking front,

#### Bedroom 2

13'1" (3.99m) x 10'10" (3.3m) Wooden floor

#### Bedroom 3

11'2" (3.4m) x 8'10" (2.69m) Wooden floor

#### Bedroom 4

9'6" (2.9m) x 7'7" (2.31m) Wooden floor

#### Bathroom

6'11" (2.11m) x 5'7" (1.7m) Tiled Floor, part wall tiling, wash hand basin,

toilet, bath & shower

36 Glenview, Galway Road, Roscommon Town, F42 KP46

36 Glenview, Galway Road, Roscommon Town, F42 KP46