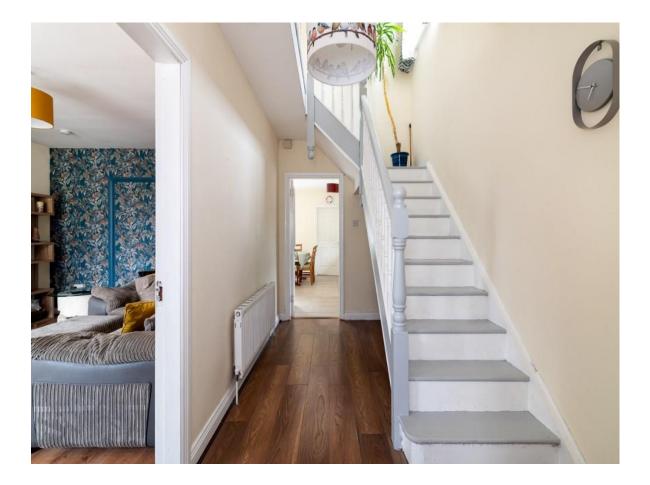

#### **Reception Hall**

16'1" (4.9m) x 7'6" (2.29m) Wooden floor, stairs to first floor, toilet off