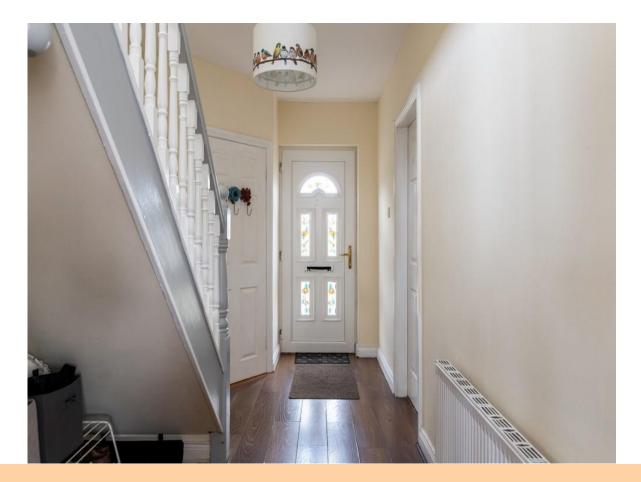

#### **Reception Hall**

16'1" (4.9m) x 7'6" (2.29m) Wooden floor, stairs to first floor, toilet off