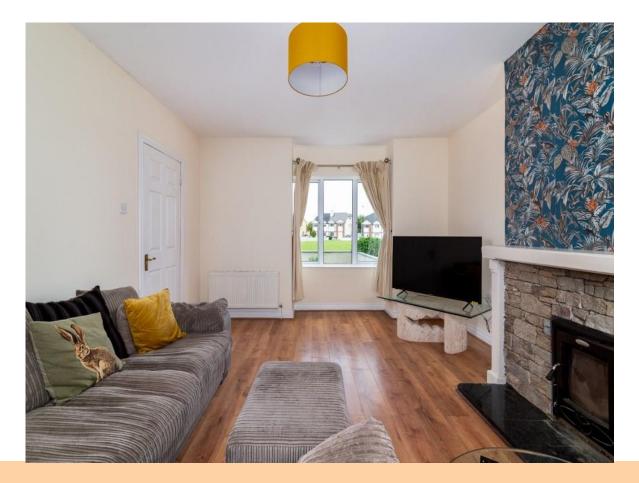

#### **Sitting Room**

17'9" (5.41m) x 13'1" (3.99m) Wooden Floor, inset stove, bay window