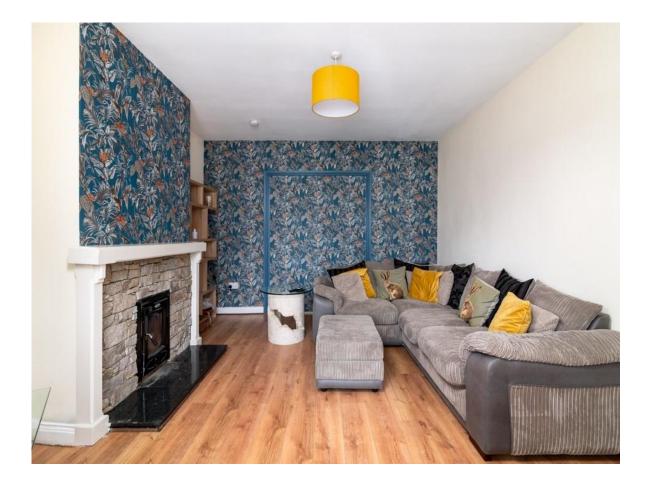

#### **Sitting Room**

17'9" (5.41m) x 13'1" (3.99m) Wooden Floor, inset stove, bay window