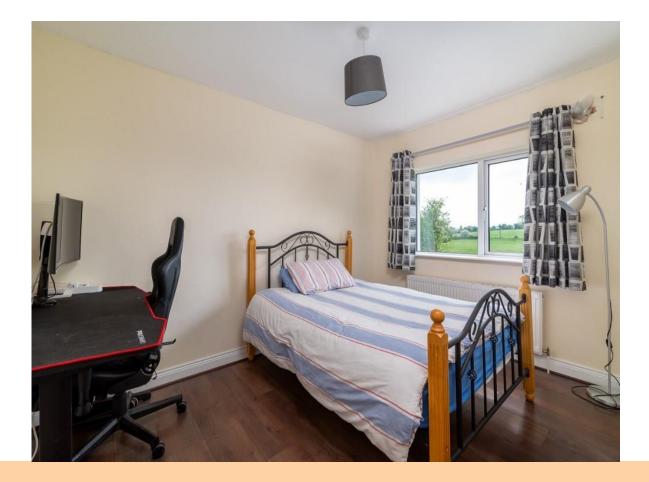

#### Bedroom 2

13'1" (3.99m) x 10'10" (3.3m) Wooden floor

#### Bedroom 3

11'2" (3.4m) x 8'10" (2.69m) Wooden floor

#### Bedroom 4

9'6" (2.9m) x 7'7" (2.31m) Wooden floor