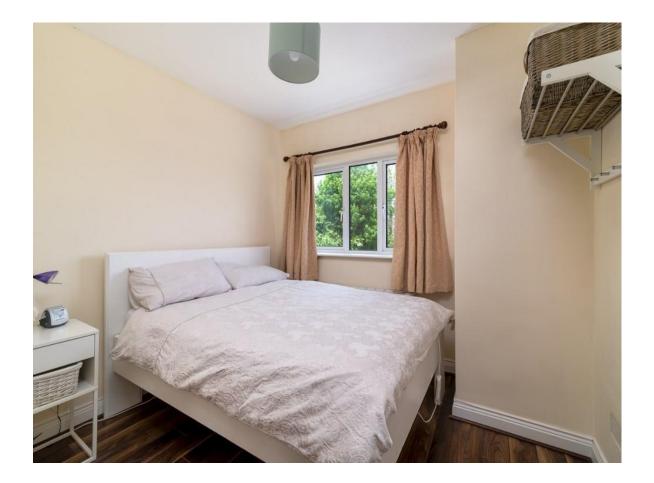

#### Bedroom 1 (Master)

15'5" (4.7m) x 10'10" (3.3m) Master bedroom with ensuite bathroom.

wooden floor, bay window overlooking front,