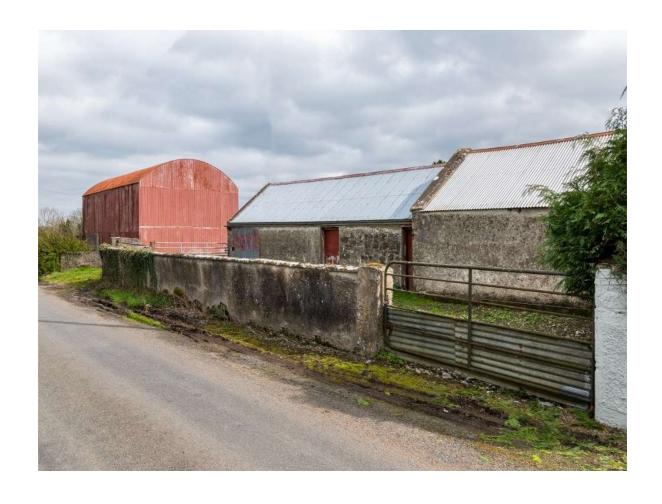

## **Guide Price €150,000**

Connaughton Auctioneers present to market this prime three bedroom cottage with a floor area of c. 904 sq.ft in need of modernisation with outbuildings to side altogether standing on c. 1.70 Acres, c. 2 miles from Roscommon Town.