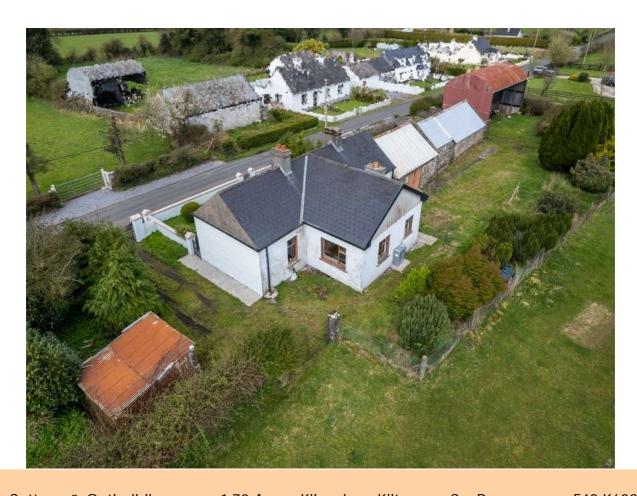

## **Guide Price €150,000**

Connaughton Auctioneers present to market this prime three bedroom cottage with a floor area of c. 904 sq.ft in need of modernisation with outbuildings to side altogether standing on c. 1.70 Acres, c. 2 miles from Roscommon Town.

Accommodation includes hall, sitting room, kitchen/diner, three bedrooms & bathroom

The cottage may qualify for the Vacant Property Refurbishment Grant if you renovate and occupy or rent it out. A grant of up to €70,000 is available.