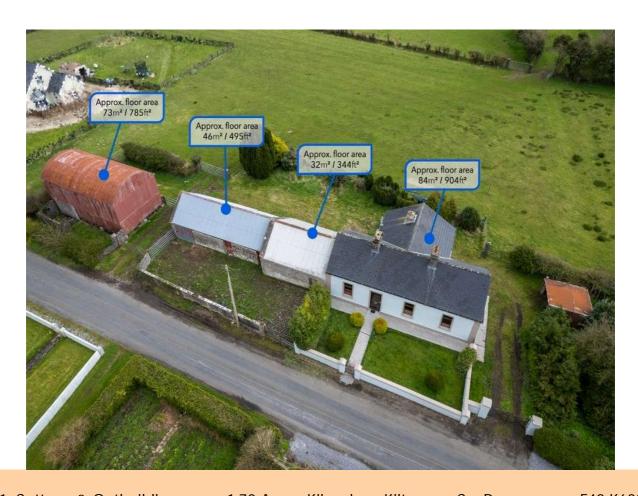

## **For Sale**

Lot 1: Cottage & Outbuildings on c. 1.70 Acres at Kileenboy, Kilteevan, Co. Roscommon. F42 K638 | Detached

## **Guide Price €150,000**

Connaughton Auctioneers present to market this prime three bedroom cottage with a floor area of c. 904 sq.ft in need of modernisation with outbuildings to side altogether standing on c. 1.70 Acres, c. 2 miles from Roscommon Town.

Accommodation includes hall, sitting room, kitchen/diner, three bedrooms & bathroom

The cottage may qualify for the Vacant Property Refurbishment Grant if you renovate and occupy or rent it out. A grant of up to €70,000 is available.

Option to purchase c. 9.10 Acres of excellent quality lands adjoining

For further details and viewings, contact our office on 090-6663700

Office: Main Street, Athleague, Co. Roscommon. F42 TW70

Tel: 090-6663700