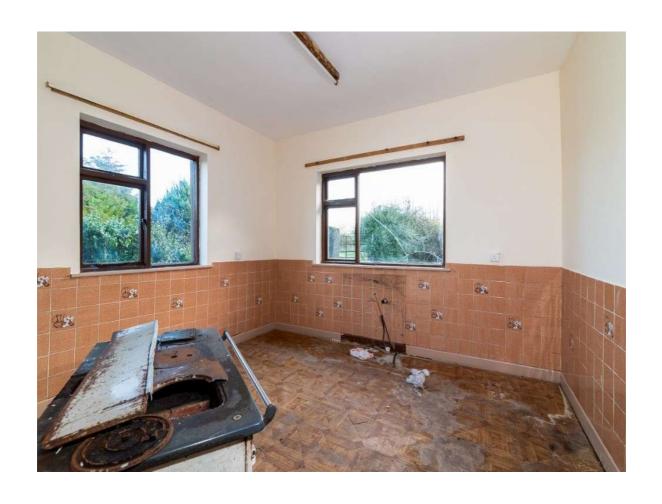

Accommodation includes hall, sitting room, kitchen/diner, three bedrooms & bathroom

The cottage may qualify for the Vacant Property Refurbishment Grant if you renovate and occupy or rent it out. A grant of up to €70,000 is available.