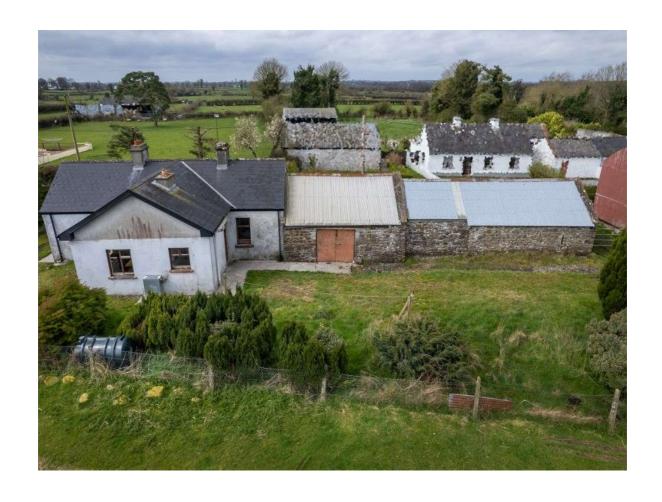

## **Guide Price €150,000**

Connaughton Auctioneers present to market this prime three bedroom cottage with a floor area of c. 904 sq.ft in need of modernisation with outbuildings to side altogether standing on c. 1.70 Acres, c. 2 miles from Roscommon Town.

Accommodation includes hall, sitting room, kitchen/diner, three bedrooms & bathroom

The cottage may qualify for the Vacant Property Refurbishment Grant if you renovate and occupy or rent it out. A grant of up to €70,000 is available.