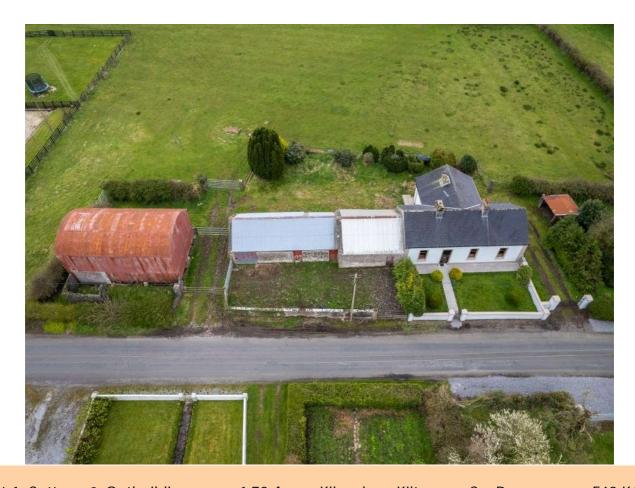

## **For Sale**

Lot 1: Cottage & Outbuildings on c. 1.70 Acres at Kileenboy, Kilteevan, Co. Roscommon. F42 K638 | Detached

## **Guide Price €150,000**

Connaughton Auctioneers present to market this prime three bedroom cottage with a floor area of c. 904 sq.ft in need of modernisation with outbuildings to side altogether standing on c. 1.70 Acres, c. 2 miles from Roscommon Town.

Accommodation includes hall, sitting room, kitchen/diner, three bedrooms & bathroom

The cottage may qualify for the Vacant Property Refurbishment Grant if you renovate and occupy or rent it out. A grant of up to €70,000 is available.

Option to purchase c. 9.10 Acres of excellent quality lands adjoining

For further details and viewings, contact our office on 090-6663700

Office: Main Street, Athleague, Co. Roscommon. F42 TW70

Tel: 090-6663700