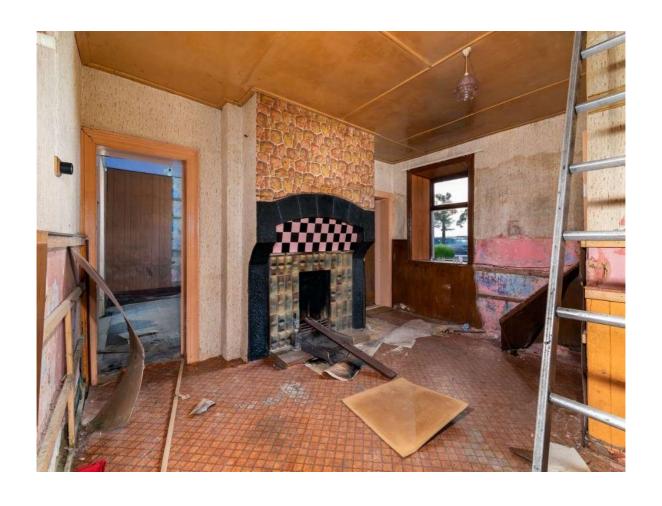

## **Guide Price €150,000**

Connaughton Auctioneers present to market this prime three bedroom cottage with a floor area of c. 904 sq.ft in need of modernisation with outbuildings to side altogether standing on c. 1.70 Acres, c. 2 miles from Roscommon Town.

Accommodation includes hall, sitting room, kitchen/diner, three bedrooms & bathroom

The cottage may qualify for the Vacant Property Refurbishment Grant if you renovate and occupy or rent it out. A grant of up to €70,000 is available.