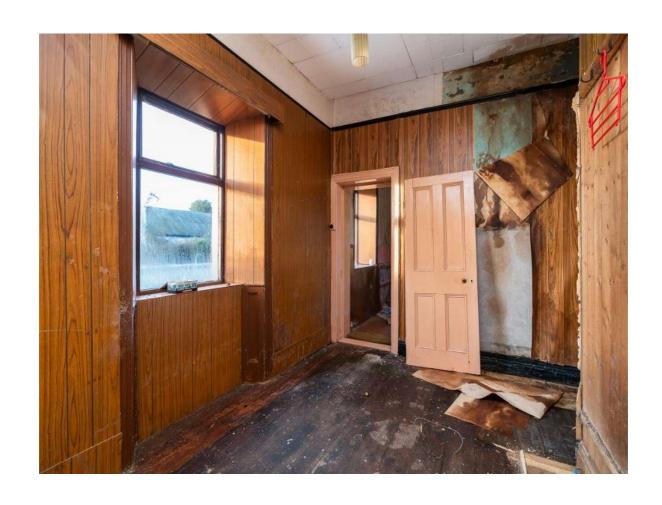

## **Guide Price €150,000**

Connaughton Auctioneers present to market this prime three bedroom cottage with a floor area of c. 904 sq.ft in need of modernisation with outbuildings to side altogether standing on c. 1.70 Acres, c. 2 miles from Roscommon Town.

Accommodation includes hall, sitting room, kitchen/diner, three bedrooms & bathroom

The cottage may qualify for the Vacant Property Refurbishment Grant if you renovate and occupy or rent it out. A grant of up to €70,000 is available.