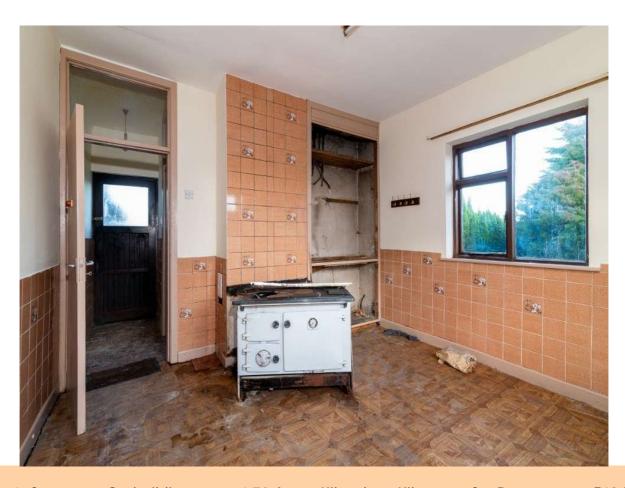

Accommodation includes hall, sitting room, kitchen/diner, three bedrooms & bathroom

The cottage may qualify for the Vacant Property Refurbishment Grant if you renovate and occupy or rent it out. A grant of up to €70,000 is available.