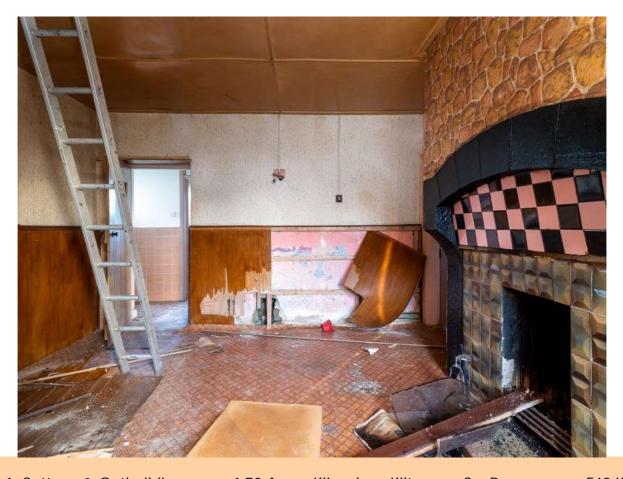

## **Guide Price €150,000**

Connaughton Auctioneers present to market this prime three bedroom cottage with a floor area of c. 904 sq.ft in need of modernisation with outbuildings to side altogether standing on c. 1.70 Acres, c. 2 miles from Roscommon Town.

Accommodation includes hall, sitting room, kitchen/diner, three bedrooms & bathroom

The cottage may qualify for the Vacant Property Refurbishment Grant if you renovate and occupy or rent it out. A grant of up to €70,000 is available.