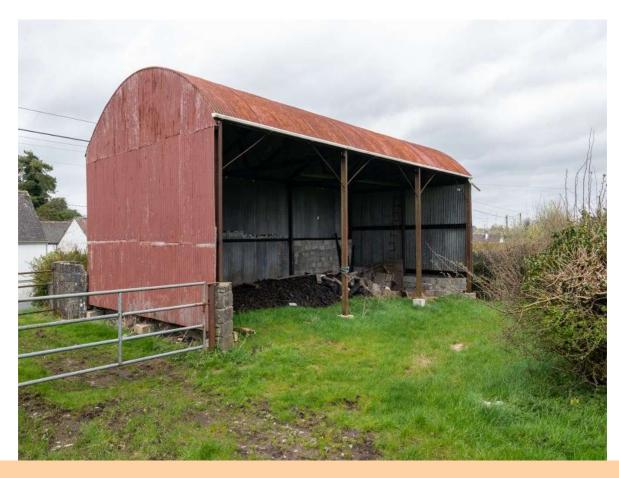

## **For Sale**

Lot 1: Cottage & Outbuildings on c. 1.70 Acres at Kileenboy, Kilteevan, Co. Roscommon. F42 K638 | Detached

## **Guide Price €150,000**

Connaughton Auctioneers present to market this prime three bedroom cottage with a floor area of c. 904 sq.ft in need of modernisation with outbuildings to side altogether standing on c. 1.70 Acres, c. 2 miles from Roscommon Town.

Option to purchase c. 9.10 Acres of excellent quality lands adjoining

For further details and viewings, contact our office on 090-6663700

Office: Main Street, Athleague, Co. Roscommon. F42 TW70

Tel: 090-6663700