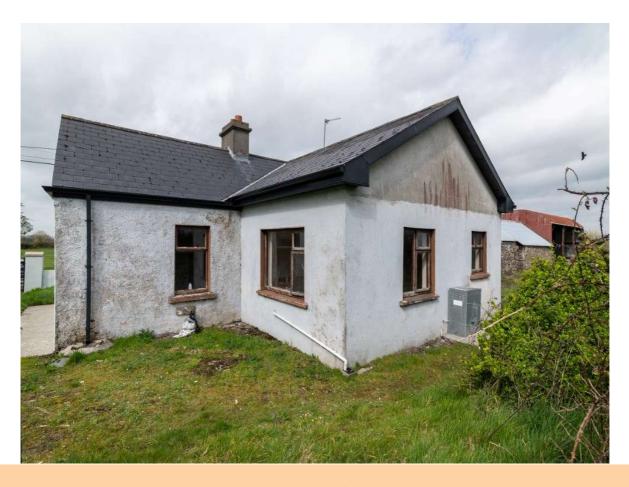

## **Guide Price €150,000**

Connaughton Auctioneers present to market this prime three bedroom cottage with a floor area of c. 904 sq.ft in need of modernisation with outbuildings to side altogether standing on c. 1.70 Acres, c. 2 miles from Roscommon Town.

Accommodation includes hall, sitting room, kitchen/diner, three bedrooms & bathroom

The cottage may qualify for the Vacant Property Refurbishment Grant if you renovate and occupy or rent it out. A grant of up to €70,000 is available.