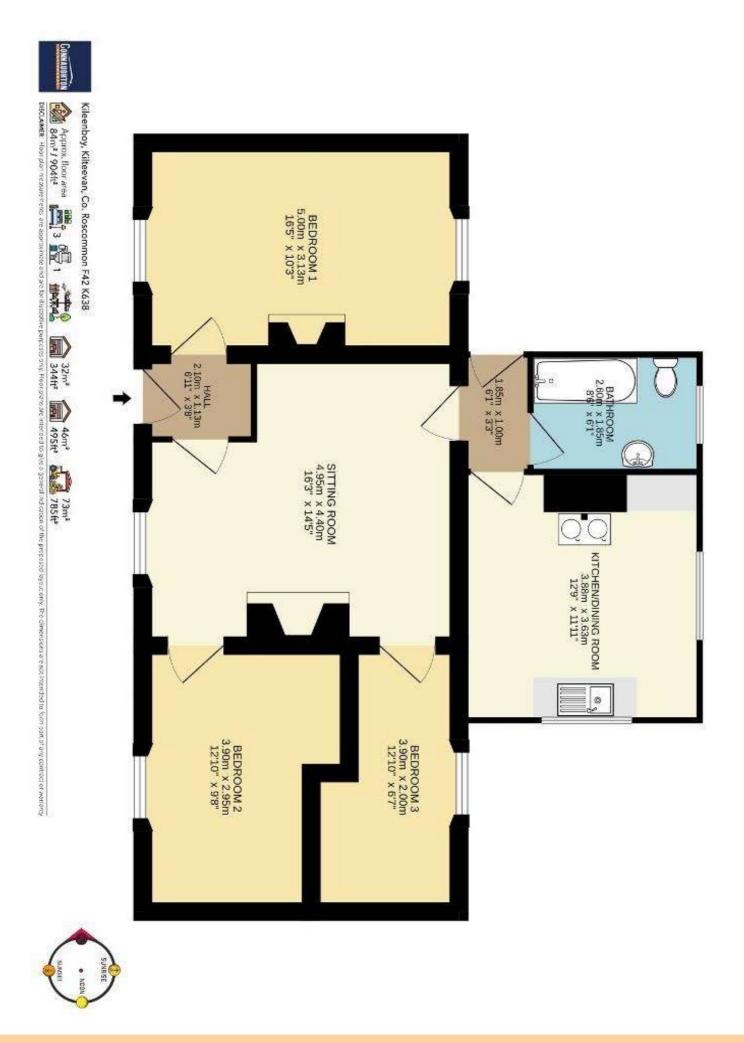

## **Guide Price €150,000**

Connaughton Auctioneers present to market this prime three bedroom cottage with a floor area of c. 904 sq.ft in need of modernisation with outbuildings to side altogether standing on c. 1.70 Acres, c. 2 miles from Roscommon Town.

Accommodation includes hall, sitting room, kitchen/diner, three bedrooms & bathroom

The cottage may qualify for the Vacant Property Refurbishment Grant if you renovate and occupy or rent it out. A grant of up to €70,000 is available.