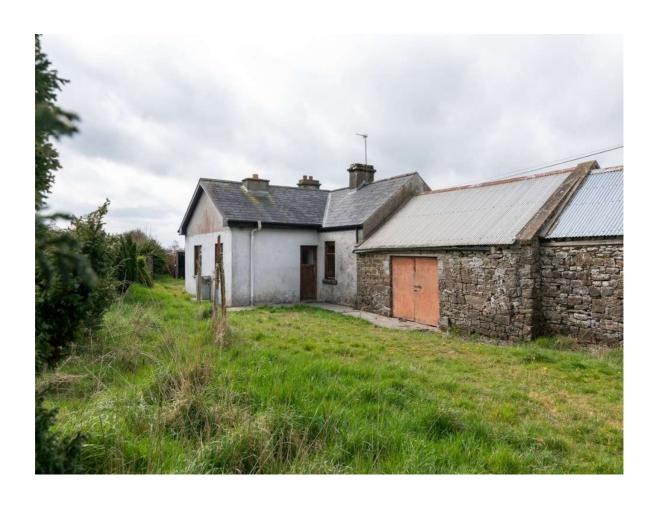

## **Guide Price €150,000**

Connaughton Auctioneers present to market this prime three bedroom cottage with a floor area of c. 904 sq.ft in need of modernisation with outbuildings to side altogether standing on c. 1.70 Acres, c. 2 miles from Roscommon Town.

Accommodation includes hall, sitting room, kitchen/diner, three bedrooms & bathroom

The cottage may qualify for the Vacant Property Refurbishment Grant if you renovate and occupy or rent it out. A grant of up to €70,000 is available.