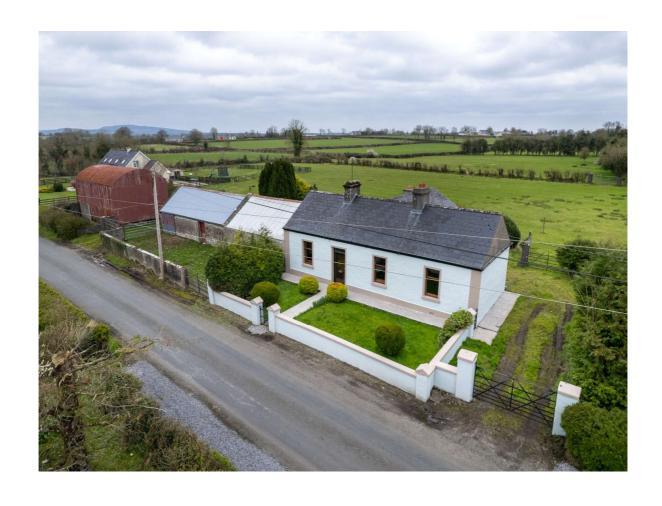

## **For Sale**

Lot 1: Cottage & Outbuildings on c. 1.70 Acres at Kileenboy, Kilteevan, Co. Roscommon. F42 K638 | Detached

## **Guide Price €150,000**

Connaughton Auctioneers present to market this prime three bedroom cottage with a floor area of c. 904 sq.ft in need of modernisation with outbuildings to side altogether standing on c. 1.70 Acres, c. 2 miles from Roscommon Town.

Option to purchase c. 9.10 Acres of excellent quality lands adjoining

For further details and viewings, contact our office on 090-6663700

Office: Main Street, Athleague, Co. Roscommon. F42 TW70

Tel: 090-6663700