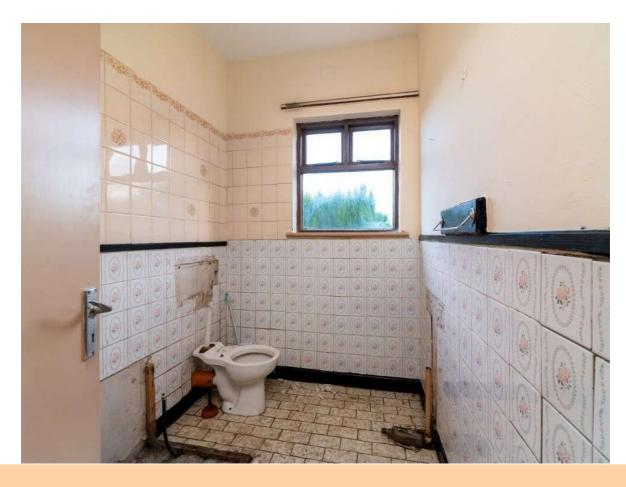

Accommodation includes hall, sitting room, kitchen/diner, three bedrooms & bathroom

The cottage may qualify for the Vacant Property Refurbishment Grant if you renovate and occupy or rent it out. A grant of up to €70,000 is available.