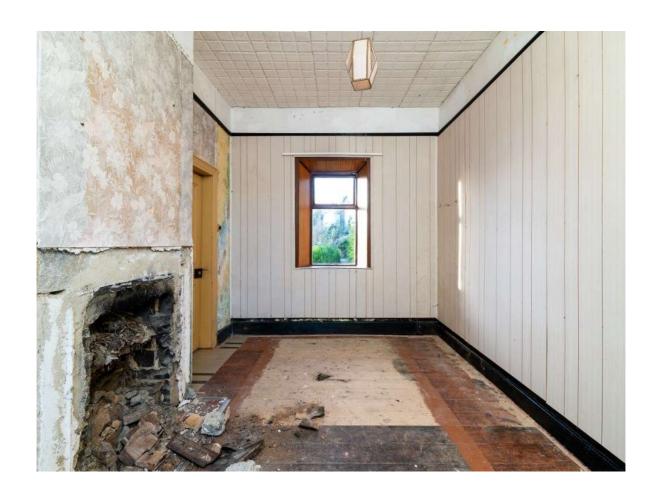

## **Guide Price €150,000**

Connaughton Auctioneers present to market this prime three bedroom cottage with a floor area of c. 904 sq.ft in need of modernisation with outbuildings to side altogether standing on c. 1.70 Acres, c. 2 miles from Roscommon Town.

Accommodation includes hall, sitting room, kitchen/diner, three bedrooms & bathroom

The cottage may qualify for the Vacant Property Refurbishment Grant if you renovate and occupy or rent it out. A grant of up to €70,000 is available.