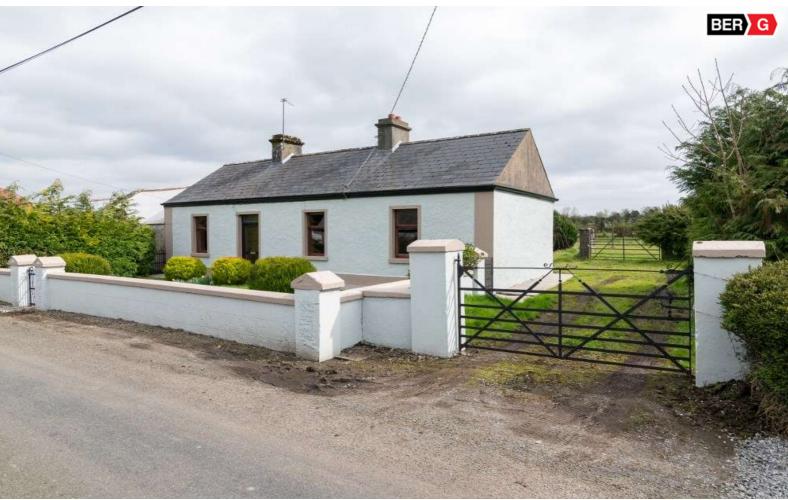

## **For Sale**

Lot 1: Cottage & Outbuildings on c. 1.70 Acres at Kileenboy, Kilteevan, Co. Roscommon. F42 K638 | Detached

## **Guide Price €150,000**

Connaughton Auctioneers present to market this prime three bedroom cottage with a floor area of c. 904 sq.ft in need of modernisation with outbuildings to side altogether standing on c. 1.70 Acres, c. 2 miles from Roscommon Town.