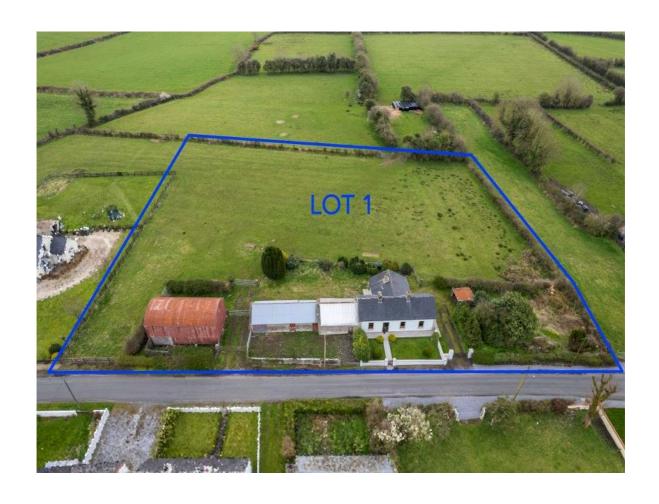

## **For Sale**

Lot 1: Cottage & Outbuildings on c. 1.70 Acres at Kileenboy, Kilteevan, Co. Roscommon. F42 K638 | Detached

## **Guide Price €150,000**

Connaughton Auctioneers present to market this prime three bedroom cottage with a floor area of c. 904 sq.ft in need of modernisation with outbuildings to side altogether standing on c. 1.70 Acres, c. 2 miles from Roscommon Town.

Option to purchase c. 9.10 Acres of excellent quality lands adjoining

For further details and viewings, contact our office on 090-6663700

Office: Main Street, Athleague, Co. Roscommon. F42 TW70

Tel: 090-6663700