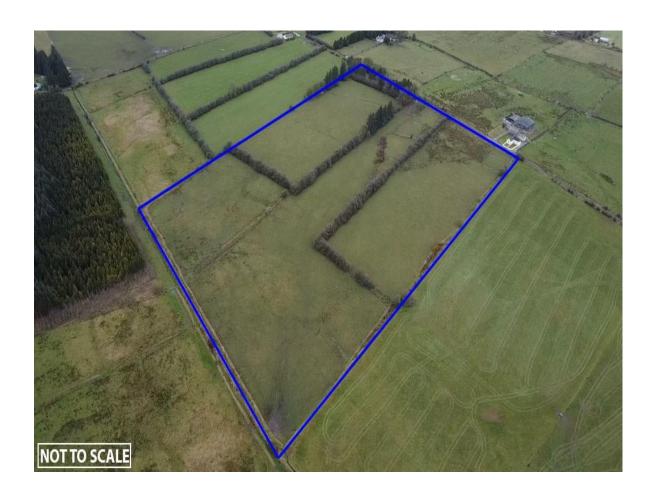

The property is being offered for sale as follows:

**Lot 1** - Residence on c. 1 Acre **Lot 2** - c. 23 Acres

Lot 3 - Entire: Residence on c. 24 Acres

For further details and viewing, contact Connaughton Auctioneers on 090-6663700