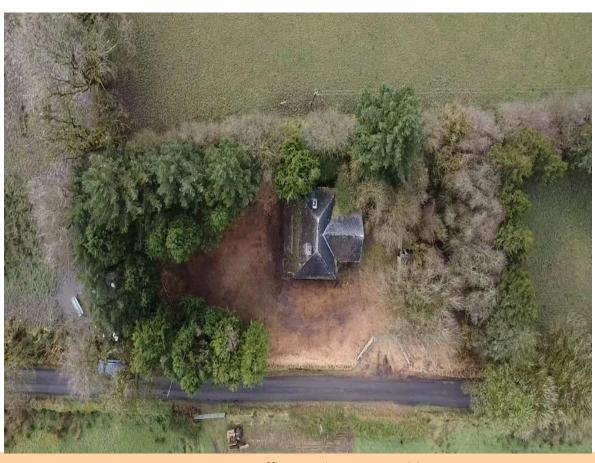

## ONLINE AUCTION (LSL PLATFORM) WEDNESDAY 1ST MAY 2024 @ 3PM

Prime property to come to market comprising three bedroom residence in need of renovation standing on c. 24 Acres of good quality lands commanding extensive road frontage with commanding views of surrounding countryside. The residence has been vacant for a considerable period, thereby qualifying for the vacant property refurbishment grant for any perspective purchaser.

The property is being offered for sale as follows:

**Lot 1** - Residence on c. 1 Acre **Lot 2** - c. 23 Acres

Lot 3 - Entire: Residence on c. 24 Acres

For further details and viewing, contact Connaughton Auctioneers on 090-6663700