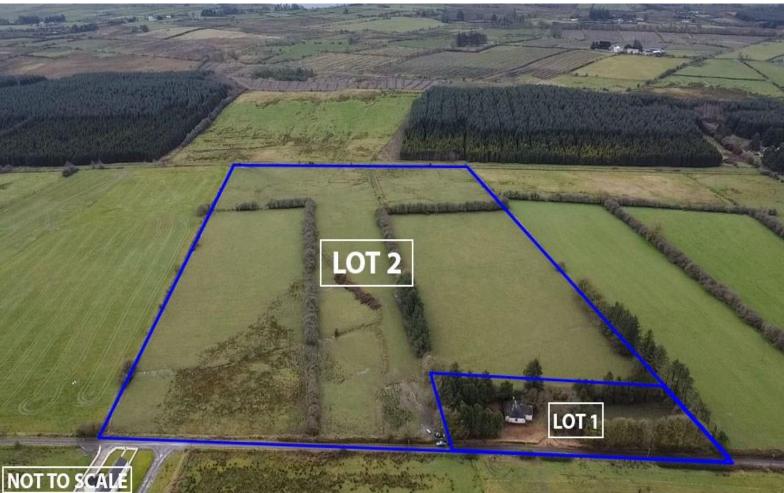

The property is being offered for sale as follows:

**Lot 1** - Residence on c. 1 Acre **Lot 2** - c. 23 Acres

Lot 3 - Entire: Residence on c. 24 Acres

For further details and viewing, contact Connaughton Auctioneers on 090-6663700