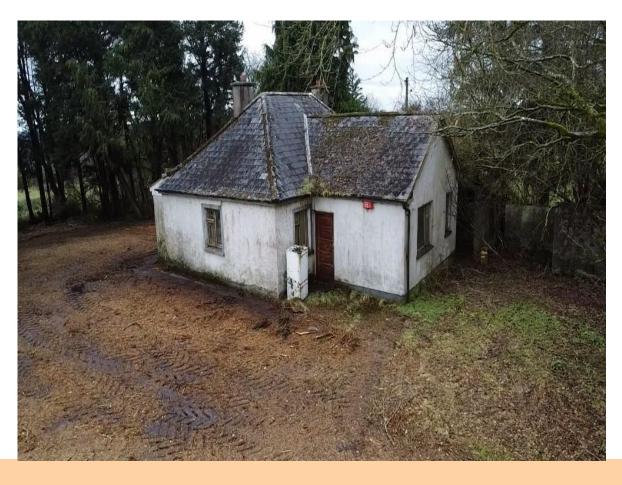

## ONLINE AUCTION (LSL PLATFORM) WEDNESDAY 1ST MAY 2024 @ 3PM

Prime property to come to market comprising three bedroom residence in need of renovation standing on c. 24 Acres of good quality lands commanding extensive road frontage with commanding views of surrounding countryside. The residence has been vacant for a considerable period, thereby qualifying for the vacant property refurbishment grant for any perspective purchaser.

The property is being offered for sale as follows:

**Lot 1** - Residence on c. 1 Acre **Lot 2** - c. 23 Acres

Lot 3 - Entire: Residence on c. 24 Acres

For further details and viewing, contact Connaughton Auctioneers on 090-6663700