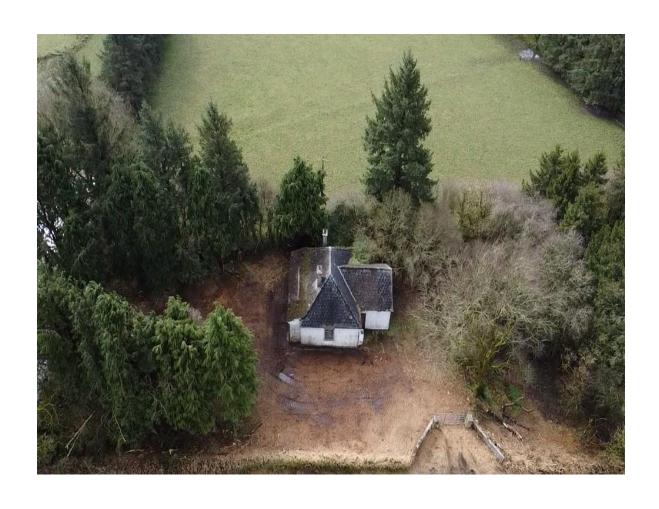

## ONLINE AUCTION (LSL PLATFORM) WEDNESDAY 1ST MAY 2024 @ 3PM

Prime property to come to market comprising three bedroom residence in need of renovation standing on c. 24 Acres of good quality lands commanding extensive road frontage with commanding views of surrounding countryside. The residence has been vacant for a considerable period, thereby qualifying for the vacant property refurbishment grant for any perspective purchaser.

The property is being offered for sale as follows:

**Lot 1** - Residence on c. 1 Acre **Lot 2** - c. 23 Acres

Lot 3 - Entire: Residence on c. 24 Acres

For further details and viewing, contact Connaughton Auctioneers on 090-6663700