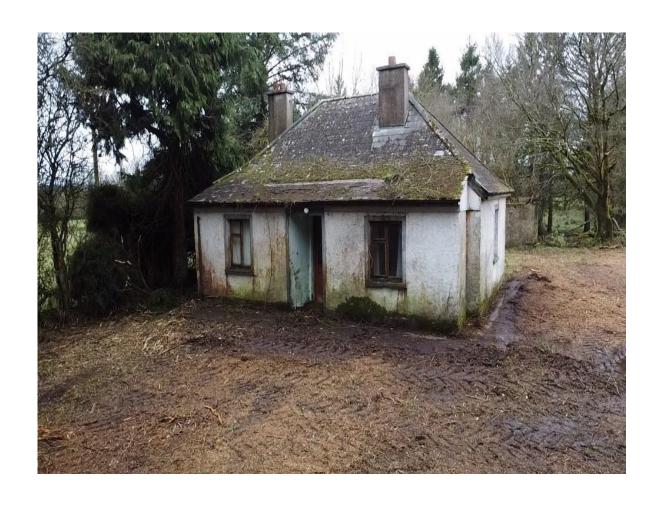

## ONLINE AUCTION (LSL PLATFORM) WEDNESDAY 1ST MAY 2024 @ 3PM

Prime property to come to market comprising three bedroom residence in need of renovation standing on c. 24 Acres of good quality lands commanding extensive road frontage with commanding views of surrounding countryside. The residence has been vacant for a considerable period, thereby qualifying for the vacant property refurbishment grant for any perspective purchaser.