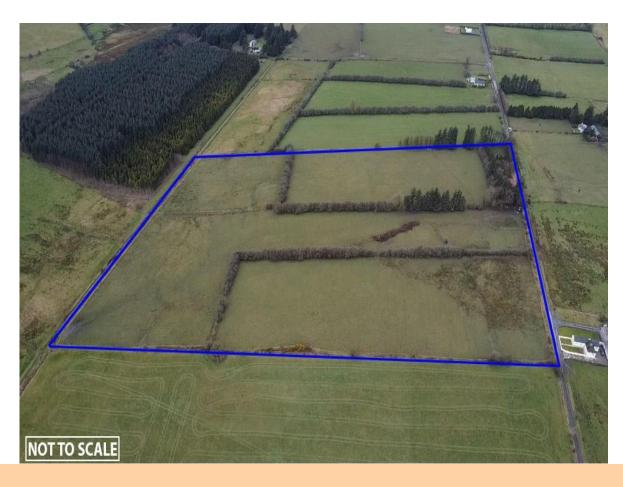

The property is being offered for sale as follows:

**Lot 1** - Residence on c. 1 Acre **Lot 2** - c. 23 Acres

Lot 3 - Entire: Residence on c. 24 Acres

For further details and viewing, contact Connaughton Auctioneers on 090-6663700