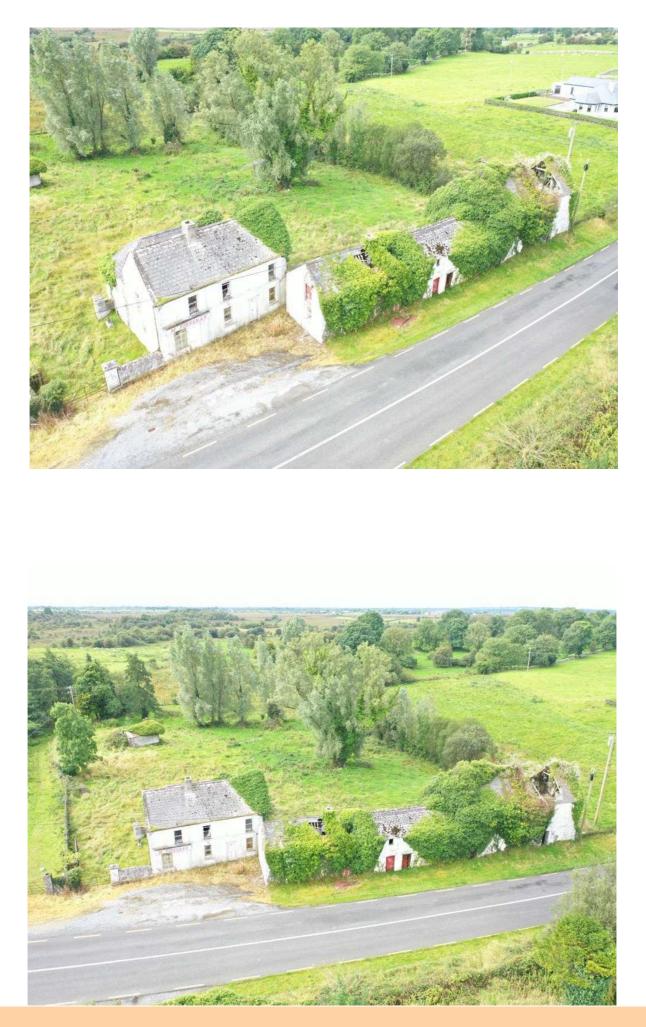

## For Sale

Patsy Jacks, Rockland, Taughmaconnell, Ballinasloe, Co. Roscommon | Detached

## Offers in Excess of €95,000

Renowned property worldwide `Patsy Jack`s` comes to the market for sale comprising former Public House, mill and adjoining outbuildings. Altogether standing on c. 1.67 Acres fronting onto the Killeglan River, this landmark building holds huge potential for re-development due size and location on the main Dysart/Ballinasloe Road.