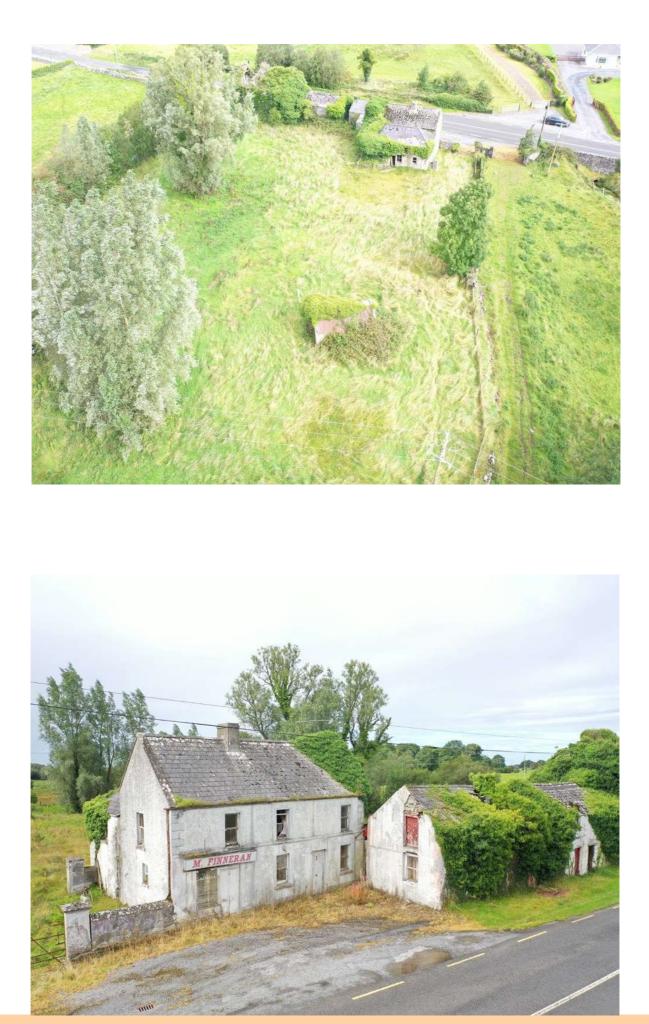

## For Sale

Patsy Jacks, Rockland, Taughmaconnell, Ballinasloe, Co. Roscommon | Detached

## Offers in Excess of €95,000

Renowned property worldwide `Patsy Jack`s` comes to the market for sale comprising former Public House, mill and adjoining outbuildings. Altogether standing on c. 1.67 Acres fronting onto the Killeglan River, this landmark building holds huge potential for re-development due size and location on the main Dysart/Ballinasloe Road.