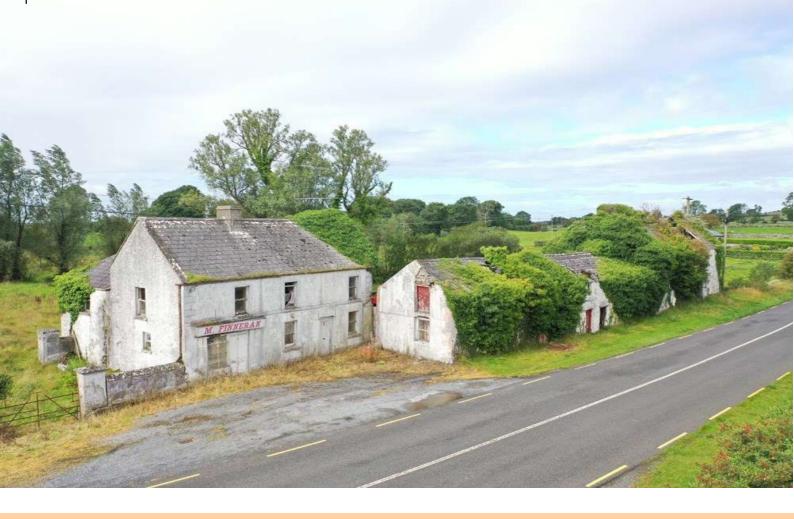

## For Sale

Patsy Jacks, Rockland, Taughmaconnell, Ballinasloe, Co. Roscommon | Detached

## Offers in Excess of €95,000

Renowned property worldwide `Patsy Jack`s` comes to the market for sale comprising former Public House, mill and adjoining outbuildings. Altogether standing on c. 1.67 Acres fronting onto the Killeglan River, this landmark building holds huge potential for re-development due size and location on the main Dysart/Ballinasloe Road.