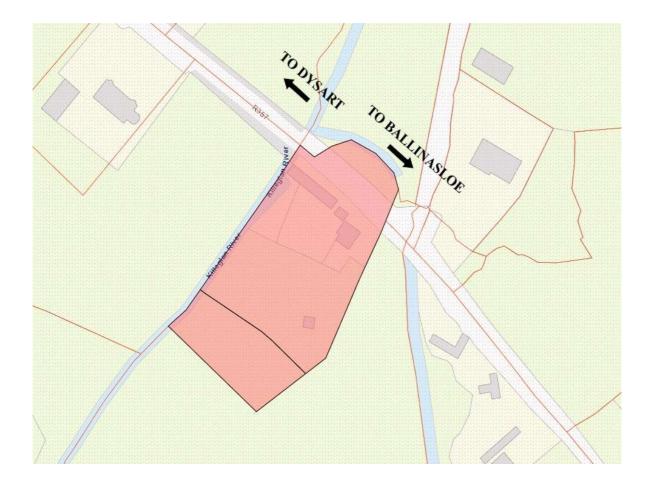

## Offers in Excess of €95,000

Renowned property worldwide `Patsy Jack`s` comes to the market for sale comprising former Public House, mill and adjoining outbuildings. Altogether standing on c. 1.67 Acres fronting onto the Killeglan River, this landmark building holds huge potential for re-development due size and location on the main Dysart/Ballinasloe Road.