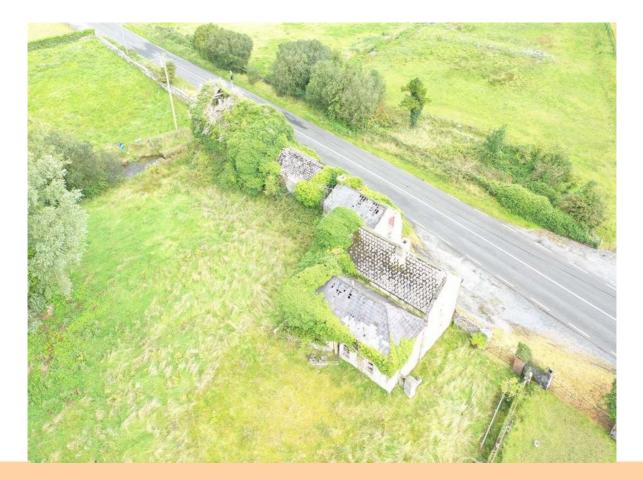

## For Sale

Patsy Jacks, Rockland, Taughmaconnell, Ballinasloe, Co. Roscommon | Detached

## Offers in Excess of €95,000

Renowned property worldwide `Patsy Jack`s` comes to the market for sale comprising former Public House, mill and adjoining outbuildings. Altogether standing on c. 1.67 Acres fronting onto the Killeglan River, this landmark building holds huge potential for re-development due size and location on the main Dysart/Ballinasloe Road.