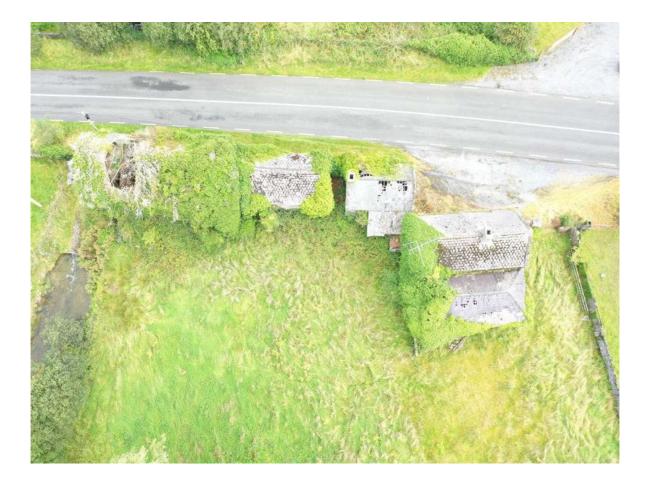

## For Sale

Patsy Jacks, Rockland, Taughmaconnell, Ballinasloe, Co. Roscommon | Detached

## Offers in Excess of €95,000

Renowned property worldwide `Patsy Jack`s` comes to the market for sale comprising former Public House, mill and adjoining outbuildings. Altogether standing on c. 1.67 Acres fronting onto the Killeglan River, this landmark building holds huge potential for re-development due size and location on the main Dysart/Ballinasloe Road.