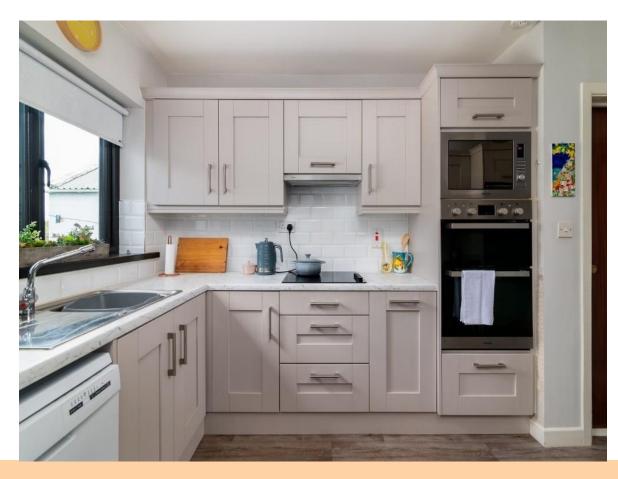

**Ground Floor**

#### **Porch**

9'11" (3.02m) x 3'11" (1.19m)

#### Hall

13'6" (4.11m) x 6'9" (2.06m) Hotpress (airiing cupboard) off

# **Sitting Room**

16'9" (5.11m) x 13'10" (4.22m)

# **Dining Room**

13'11" (4.24m) x 13'1" (3.99m)

## Kitchen/Breakfast Room

13'1" (3.99m) x 8'10" (2.69m)

#### **Rear Hall**

8'0" (2.44m) x 4'7" (1.4m)

#### **Bedroom 1**

18'10" (5.74m) x 9'10" (3m)

#### **Shower Room**

8'0" (2.44m) x 4'11" (1.5m)

# Utility

9'7" (2.92m) x 9'4" (2.84m)

# **First Floor**

### **Bedroom 2**

13'11" (4.24m) x 10'2" (3.1m)

### **Bedroom 3**

13'11" (4.24m) x 10'2" (3.1m)

### **Bedroom 4**

10'8" (3.25m) x 10'8" (3.25m)

#### **Bedroom 5**

10'6" (3.2m) x 7'3" (2.21m)

#### **Bathroom**

8'0" (2.44m) x 6'11" (2.11m)









Athleague, Co. Roscommon. F42 TE84













Athleague, Co. Roscommon. F42 TE84













Athleague, Co. Roscommon. F42 TE84





Athleague, Co. Roscommon. F42 TE84





Athleague, Co. Roscommon. F42 TE84





Athleague, Co. Roscommon. F42 TE84