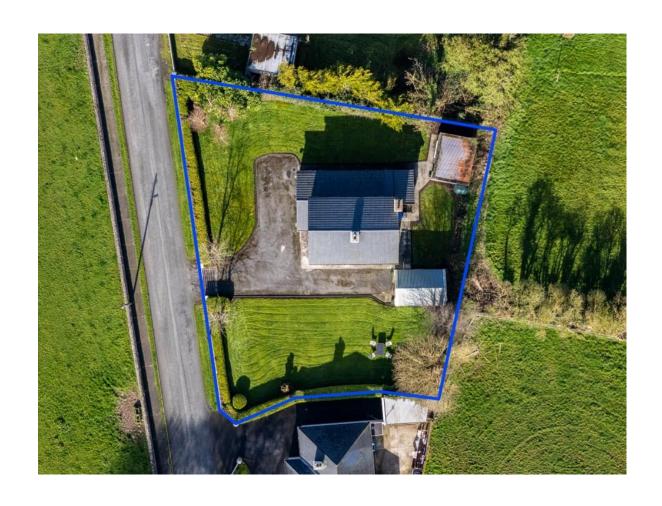

# Offers in Excess of €250,000

Prime five bedroom residence with a floor area of c. 1,744 sq.ft and two outbuildings c. 430 sq.ft total located in the picturesque village of Athleague and within walking distance of all amenities. The residence is in good condition throughout with potential to sub-divide into a four bedroom residence and one bedroom apartment with independent access.