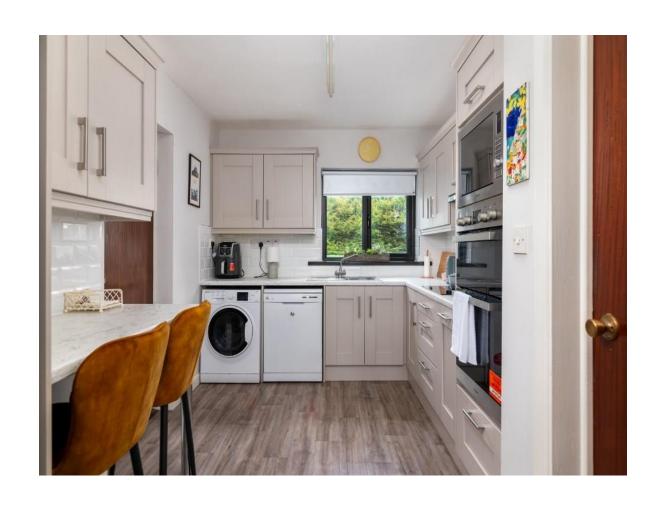

# **Ground Floor**

#### **Porch**

9'11" (3.02m) x 3'11" (1.19m)

#### Hall

13'6" (4.11m) x 6'9" (2.06m) Hotpress (airiing cupboard) off

# **Sitting Room**

16'9" (5.11m) x 13'10" (4.22m)

# **Dining Room**

13'11" (4.24m) x 13'1" (3.99m)

## Kitchen/Breakfast Room

13'1" (3.99m) x 8'10" (2.69m)

#### **Rear Hall**

8'0" (2.44m) x 4'7" (1.4m)

#### **Bedroom 1**

18'10" (5.74m) x 9'10" (3m)

#### **Shower Room**

8'0" (2.44m) x 4'11" (1.5m)

# Utility

9'7" (2.92m) x 9'4" (2.84m)

# **First Floor**

### **Bedroom 2**

13'11" (4.24m) x 10'2" (3.1m)

### **Bedroom 3**

13'11" (4.24m) x 10'2" (3.1m)

### **Bedroom 4**

10'8" (3.25m) x 10'8" (3.25m)

#### **Bedroom 5**

10'6" (3.2m) x 7'3" (2.21m)

#### **Bathroom**

8'0" (2.44m) x 6'11" (2.11m)









Athleague, Co. Roscommon. F42 TE84













Athleague, Co. Roscommon. F42 TE84













Athleague, Co. Roscommon. F42 TE84





Athleague, Co. Roscommon. F42 TE84





Athleague, Co. Roscommon. F42 TE84





Athleague, Co. Roscommon. F42 TE84