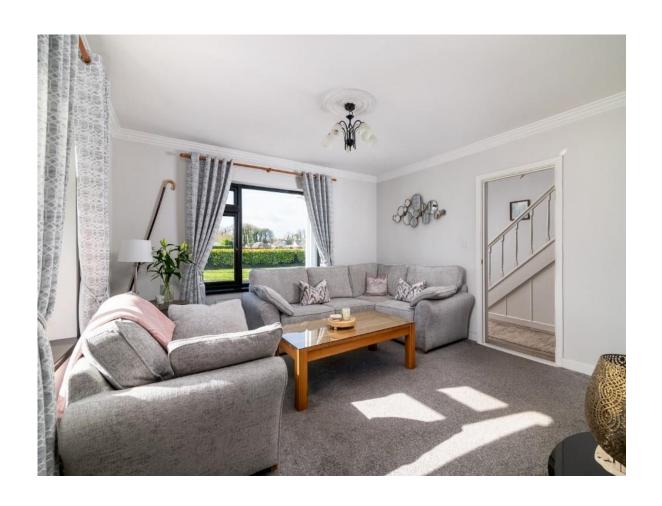

# **Sitting Room**

16'9" (5.11m) x 13'10" (4.22m)

# **Dining Room**

13'11" (4.24m) x 13'1" (3.99m)