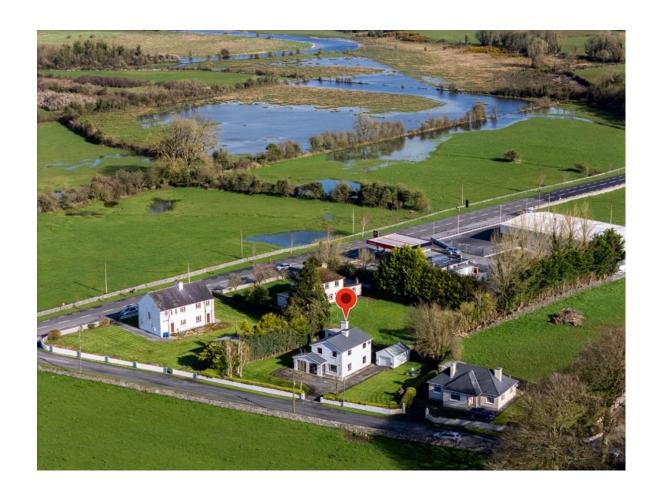

# For Sale

PSRA Licence No. 004422

Athleague Village, Co. Roscommon. F42 TE84 Detached

# Offers in Excess of €250,000

Prime five bedroom residence with a floor area of c. 1,744 sq.ft and two outbuildings c. 430 sq.ft total located in the picturesque village of Athleague and within walking distance of all amenities. The residence is in good condition throughout with potential to sub-divide into a four bedroom residence and one bedroom apartment with independent access.