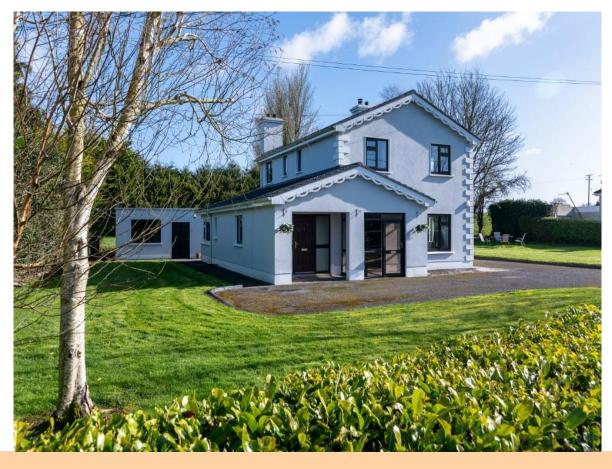

# For Sale

PSRA Licence No. 004422

Athleague Village, Co. Roscommon. F42 TE84 Detached

# Offers in Excess of €250,000

Prime five bedroom residence with a floor area of c. 1,744 sq.ft and two outbuildings c. 430 sq.ft total located in the picturesque village of Athleague and within walking distance of all amenities. The residence is in good condition throughout with potential to sub-divide into a four bedroom residence and one bedroom apartment with independent access.