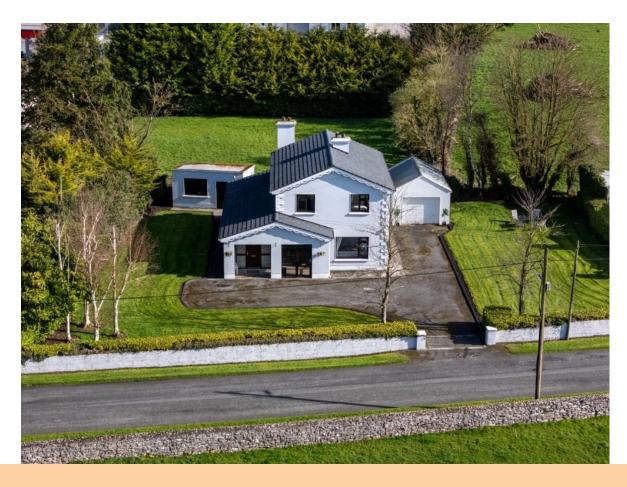

# Offers in Excess of €250,000

Prime five bedroom residence with a floor area of c. 1,744 sq.ft and two outbuildings c. 430 sq.ft total located in the picturesque village of Athleague and within walking distance of all amenities. The residence is in good condition throughout with potential to sub-divide into a four bedroom residence and one bedroom apartment with independent access.