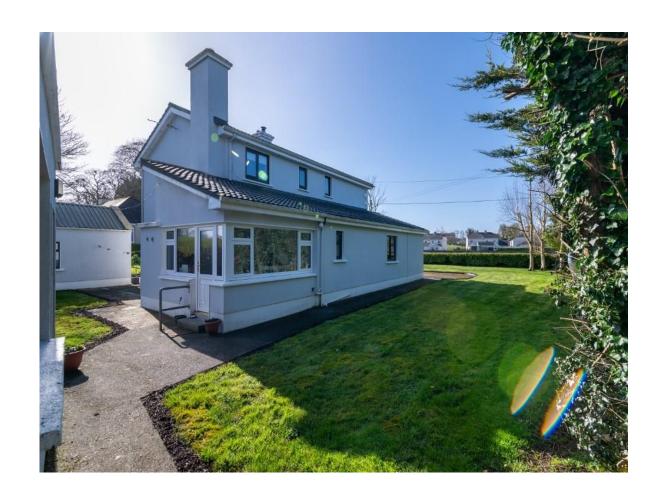

# For Sale

PSRA Licence No. 004422

Athleague Village, Co. Roscommon. F42 TE84 Detached

# Offers in Excess of €250,000

Prime five bedroom residence with a floor area of c. 1,744 sq.ft and two outbuildings c. 430 sq.ft total located in the picturesque village of Athleague and within walking distance of all amenities. The residence is in good condition throughout with potential to sub-divide into a four bedroom residence and one bedroom apartment with independent access.