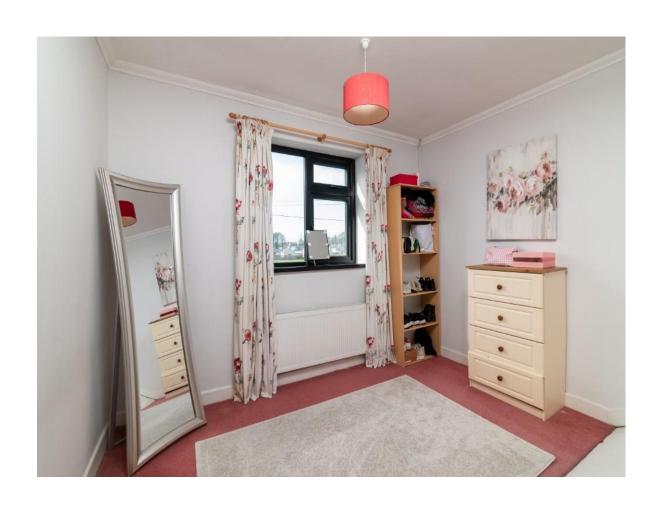

### **Bedroom 2**

13'11" (4.24m) x 10'2" (3.1m)

### **Bedroom 3**

13'11" (4.24m) x 10'2" (3.1m)

### **Bedroom 4**

10'8" (3.25m) x 10'8" (3.25m)

#### **Bedroom 5**

10'6" (3.2m) x 7'3" (2.21m)