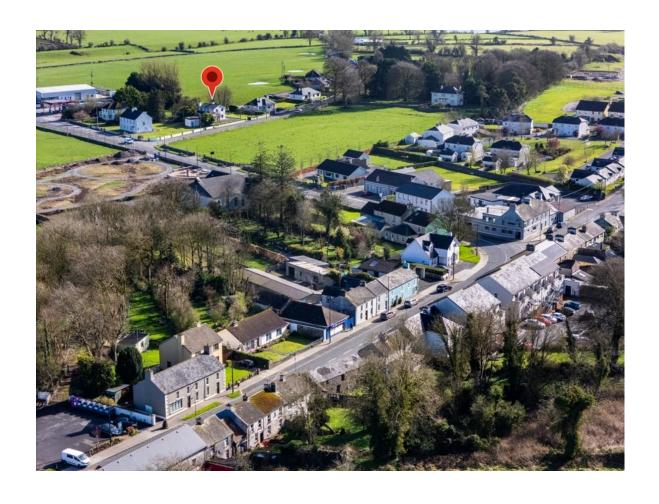

# For Sale

PSRA Licence No. 004422

Athleague Village, Co. Roscommon. F42 TE84 Detached

# Offers in Excess of €250,000

Prime five bedroom residence with a floor area of c. 1,744 sq.ft and two outbuildings c. 430 sq.ft total located in the picturesque village of Athleague and within walking distance of all amenities. The residence is in good condition throughout with potential to sub-divide into a four bedroom residence and one bedroom apartment with independent access.