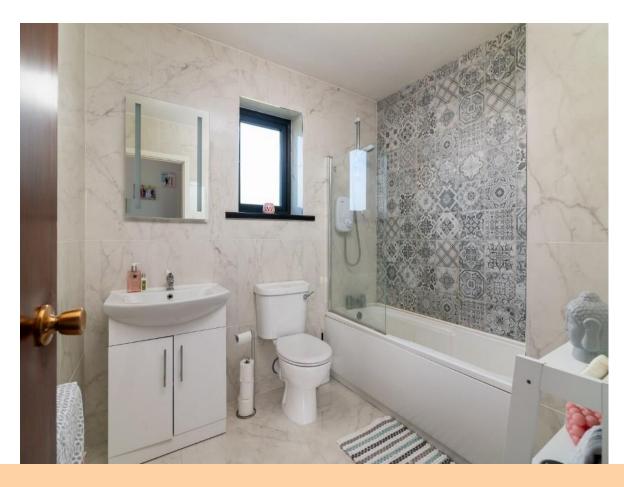

#### **Shower Room**

8'0" (2.44m) x 4'11" (1.5m)

#### **Bathroom**

8'0" (2.44m) x 6'11" (2.11m)

Athleague, Co. Roscommon. F42 TE84

Athleague, Co. Roscommon. F42 TE84

Athleague, Co. Roscommon. F42 TE84

Athleague, Co. Roscommon. F42 TE84

Athleague, Co. Roscommon. F42 TE84