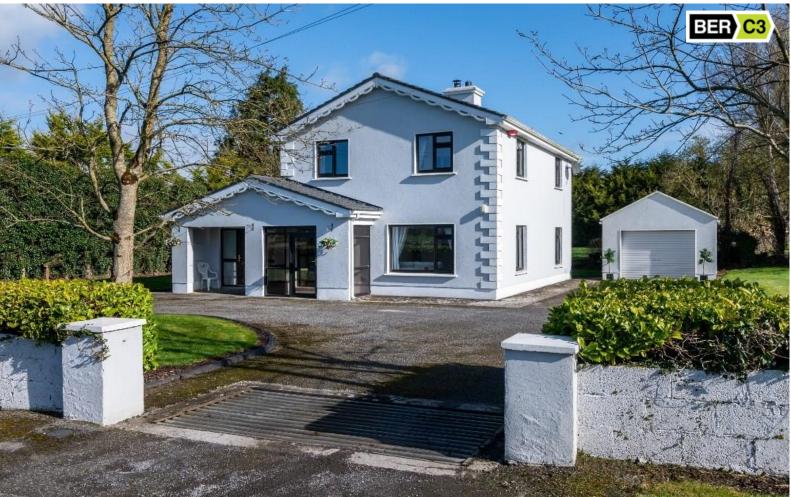

# For Sale

PSRA Licence No. 004422

Athleague Village, Co. Roscommon. F42 TE84 Detached

# Offers in Excess of €250,000

Prime five bedroom residence with a floor area of c. 1,744 sq.ft and two outbuildings c. 430 sq.ft total located in the picturesque village of Athleague and within walking distance of all amenities. The residence is in good condition throughout with potential to sub-divide into a four bedroom residence and one bedroom apartment with independent access.