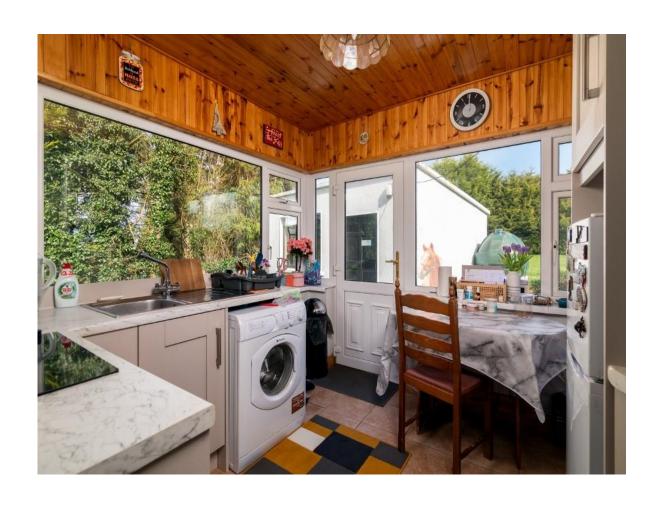

Ground Floor**

#### **Porch**

9'11" (3.02m) x 3'11" (1.19m)

#### Hall

13'6" (4.11m) x 6'9" (2.06m) Hotpress (airiing cupboard) off

# **Sitting Room**

16'9" (5.11m) x 13'10" (4.22m)

# **Dining Room**

13'11" (4.24m) x 13'1" (3.99m)

## Kitchen/Breakfast Room

13'1" (3.99m) x 8'10" (2.69m)

#### **Rear Hall**

8'0" (2.44m) x 4'7" (1.4m)

#### **Bedroom 1**

18'10" (5.74m) x 9'10" (3m)

#### **Shower Room**

8'0" (2.44m) x 4'11" (1.5m)

# Utility

9'7" (2.92m) x 9'4" (2.84m)

# **First Floor**

### **Bedroom 2**

13'11" (4.24m) x 10'2" (3.1m)

### **Bedroom 3**

13'11" (4.24m) x 10'2" (3.1m)

### **Bedroom 4**

10'8" (3.25m) x 10'8" (3.25m)

#### **Bedroom 5**

10'6" (3.2m) x 7'3" (2.21m)

#### **Bathroom**

8'0" (2.44m) x 6'11" (2.11m)









Athleague, Co. Roscommon. F42 TE84













Athleague, Co. Roscommon. F42 TE84













Athleague, Co. Roscommon. F42 TE84





Athleague, Co. Roscommon. F42 TE84





Athleague, Co. Roscommon. F42 TE84





Athleague, Co. Roscommon. F42 TE84