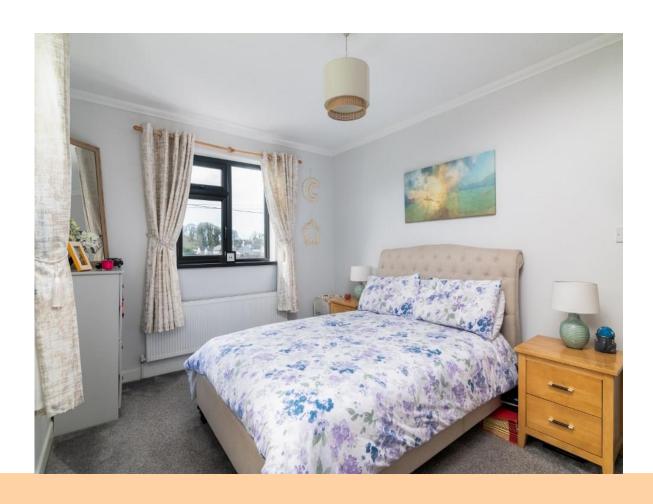

#### **Bedroom 1**

18'10" (5.74m) x 9'10" (3m)

### **Bedroom 2**

13'11" (4.24m) x 10'2" (3.1m)

### **Bedroom 3**

13'11" (4.24m) x 10'2" (3.1m)

### **Bedroom 4**

10'8" (3.25m) x 10'8" (3.25m)

#### **Bedroom 5**

10'6" (3.2m) x 7'3" (2.21m)