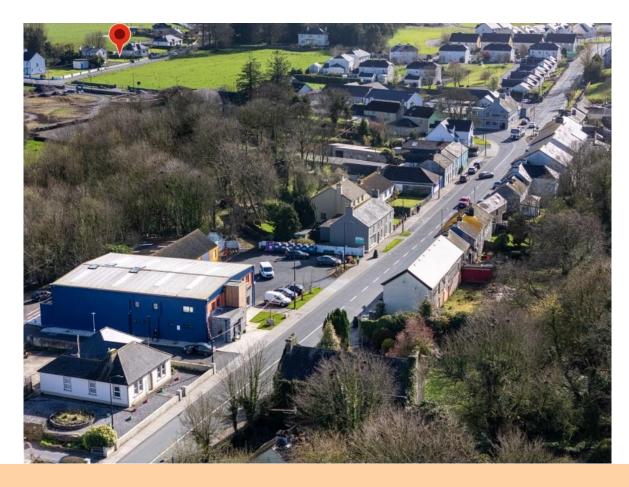

# For Sale

PSRA Licence No. 004422

Athleague Village, Co. Roscommon. F42 TE84 Detached

# Offers in Excess of €250,000

Prime five bedroom residence with a floor area of c. 1,744 sq.ft and two outbuildings c. 430 sq.ft total located in the picturesque village of Athleague and within walking distance of all amenities. The residence is in good condition throughout with potential to sub-divide into a four bedroom residence and one bedroom apartment with independent access.