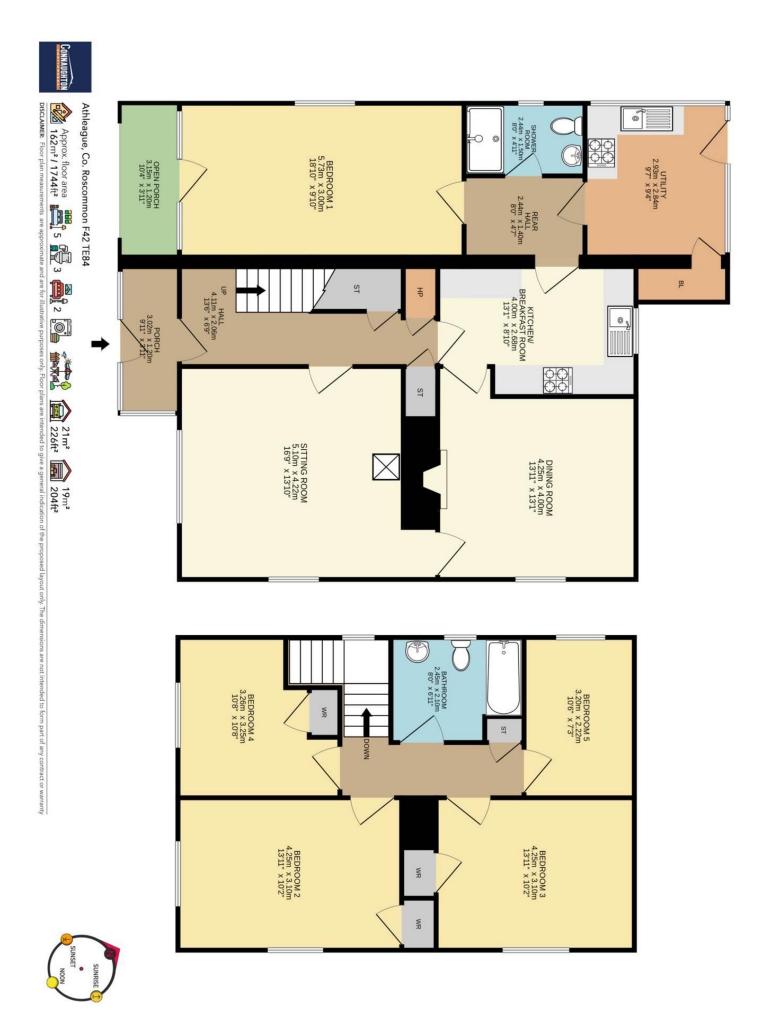

# **Ground Floor**

#### **Porch**

9'11" (3.02m) x 3'11" (1.19m)

#### Hall

13'6" (4.11m) x 6'9" (2.06m) Hotpress (airiing cupboard) off

# **Sitting Room**

16'9" (5.11m) x 13'10" (4.22m)

# **Dining Room**

13'11" (4.24m) x 13'1" (3.99m)

## Kitchen/Breakfast Room

13'1" (3.99m) x 8'10" (2.69m)

#### **Rear Hall**

8'0" (2.44m) x 4'7" (1.4m)

#### **Bedroom 1**

18'10" (5.74m) x 9'10" (3m)

#### **Shower Room**

8'0" (2.44m) x 4'11" (1.5m)

# Utility

9'7" (2.92m) x 9'4" (2.84m)

# **First Floor**

### **Bedroom 2**

13'11" (4.24m) x 10'2" (3.1m)

### **Bedroom 3**

13'11" (4.24m) x 10'2" (3.1m)

### **Bedroom 4**

10'8" (3.25m) x 10'8" (3.25m)

#### **Bedroom 5**

10'6" (3.2m) x 7'3" (2.21m)

#### **Bathroom**

8'0" (2.44m) x 6'11" (2.11m)

Athleague, Co. Roscommon. F42 TE84

Athleague, Co. Roscommon. F42 TE84

Athleague, Co. Roscommon. F42 TE84

Athleague, Co. Roscommon. F42 TE84

Athleague, Co. Roscommon. F42 TE84