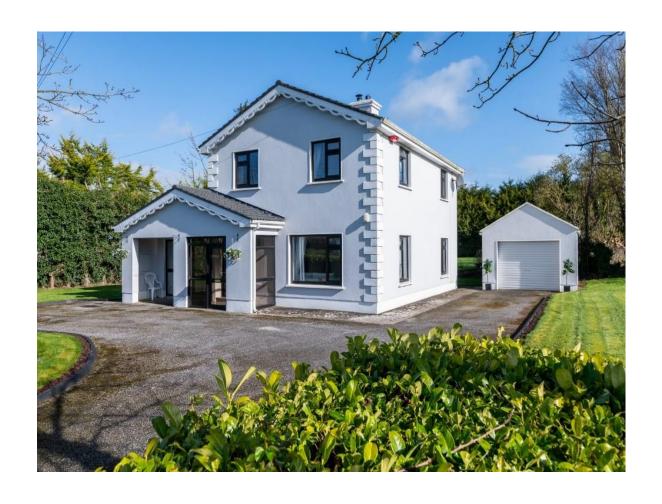

# For Sale

PSRA Licence No. 004422

Athleague Village, Co. Roscommon. F42 TE84 Detached

# Offers in Excess of €250,000

Prime five bedroom residence with a floor area of c. 1,744 sq.ft and two outbuildings c. 430 sq.ft total located in the picturesque village of Athleague and within walking distance of all amenities. The residence is in good condition throughout with potential to sub-divide into a four bedroom residence and one bedroom apartment with independent access.