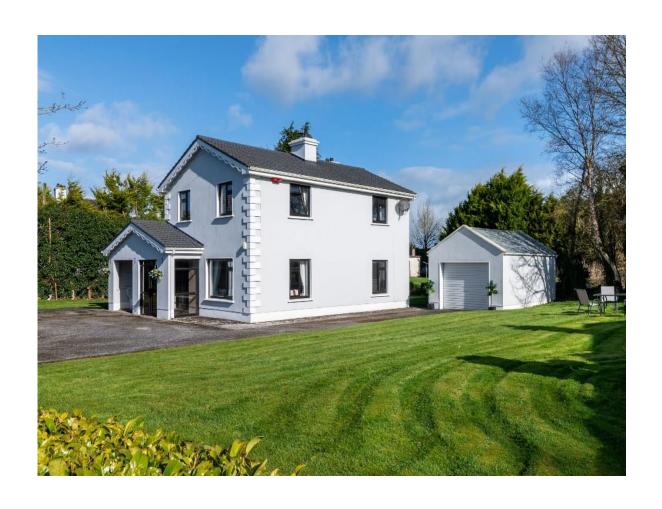

# For Sale

PSRA Licence No. 004422

Athleague Village, Co. Roscommon. F42 TE84 Detached

# Offers in Excess of €250,000

Prime five bedroom residence with a floor area of c. 1,744 sq.ft and two outbuildings c. 430 sq.ft total located in the picturesque village of Athleague and within walking distance of all amenities. The residence is in good condition throughout with potential to sub-divide into a four bedroom residence and one bedroom apartment with independent access.