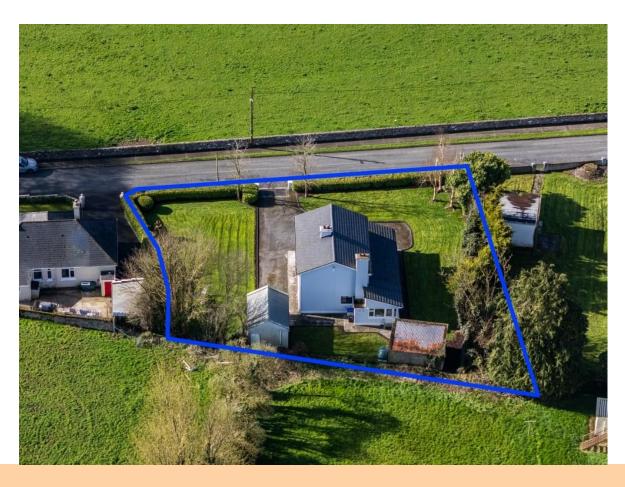

# For Sale

PSRA Licence No. 004422

Athleague Village, Co. Roscommon. F42 TE84 Detached

# Offers in Excess of €250,000

Prime five bedroom residence with a floor area of c. 1,744 sq.ft and two outbuildings c. 430 sq.ft total located in the picturesque village of Athleague and within walking distance of all amenities. The residence is in good condition throughout with potential to sub-divide into a four bedroom residence and one bedroom apartment with independent access.