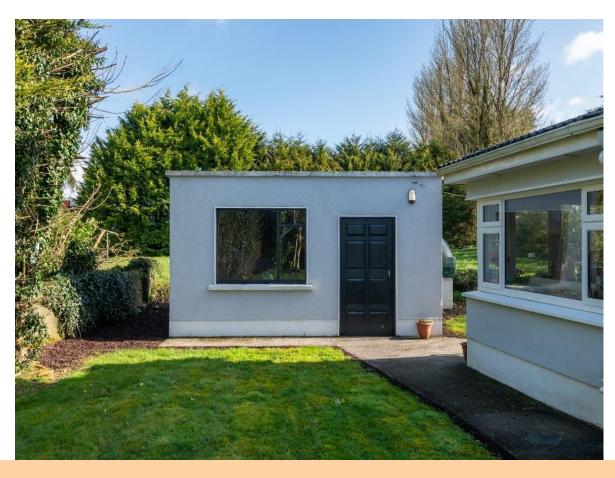

# Offers in Excess of €250,000

Prime five bedroom residence with a floor area of c. 1,744 sq.ft and two outbuildings c. 430 sq.ft total located in the picturesque village of Athleague and within walking distance of all amenities. The residence is in good condition throughout with potential to sub-divide into a four bedroom residence and one bedroom apartment with independent access.