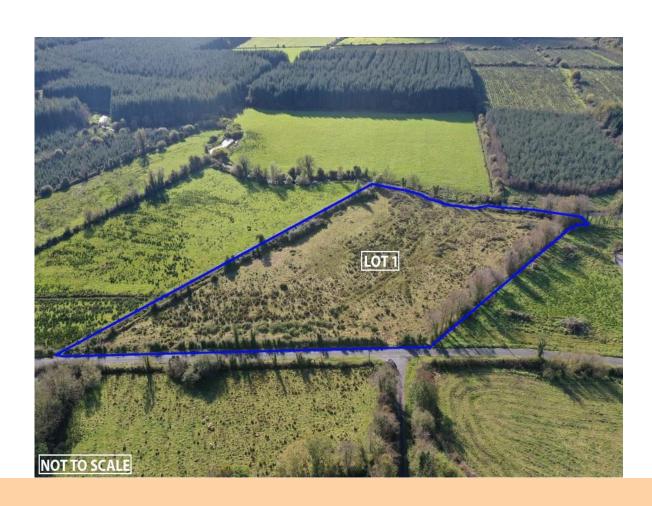

## **Price on Application**

Prime lands comprising c. 9.66 Acres set out in two lots as follows:

Lot 1 - c. 3.88 Acres of lands at Cloonshivna (Fronting onto River Shiven)

Lot 2 - c. 5.78 Acres of lands at Cloonshivna