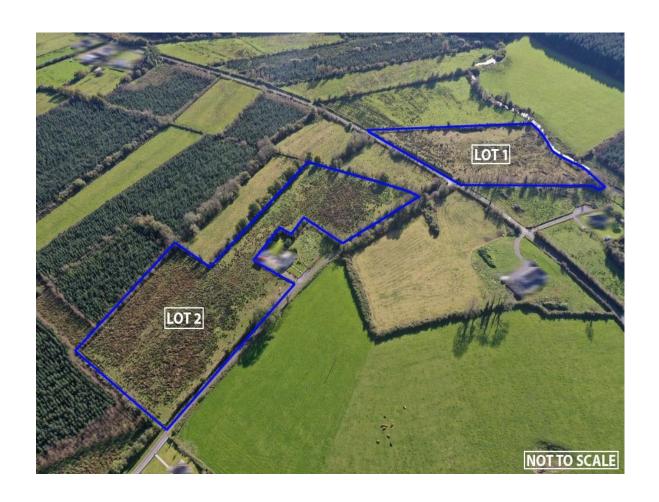

## **Price on Application**

Prime lands comprising c. 9.66 Acres set out in two lots as follows:

Lot 1 - c. 3.88 Acres of lands at Cloonshivna (Fronting onto River Shiven)

Lot 2 - c. 5.78 Acres of lands at Cloonshivna

The lands can be sold in one or two lots, subject to market interest.

The auctioneer invites enquiries and offers for immediate sale.

For further details, contact our office on 090-6663700

Office: Main Street, Athleague, Co. Roscommon. F42 TW70