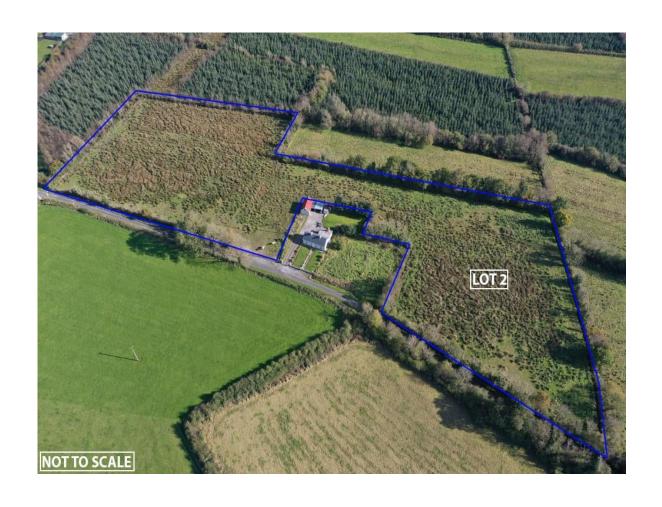

## **Price on Application**

Prime lands comprising c. 9.66 Acres set out in two lots as follows:

Lot 1 - c. 3.88 Acres of lands at Cloonshivna (Fronting onto River Shiven)

Lot 2 - c. 5.78 Acres of lands at Cloonshivna