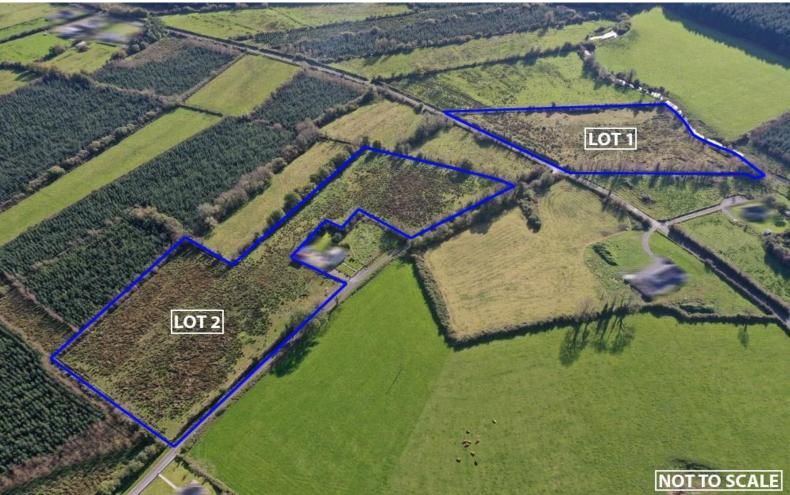

## **For Sale**

c. 9.66 Acres In 2 Lots at Cloonshivna, Newbridge, Co. Galway Land

## **Price on Application**

Prime lands comprising c. 9.66 Acres set out in two lots as follows:

Lot 1 - c. 3.88 Acres of lands at Cloonshivna (Fronting onto River Shiven)

Lot 2 - c. 5.78 Acres of lands at Cloonshivna

The lands can be sold in one or two lots, subject to market interest.

The auctioneer invites enquiries and offers for immediate sale.

For further details, contact our office on 090-6663700

Office: Main Street, Athleague, Co. Roscommon. F42 TW70