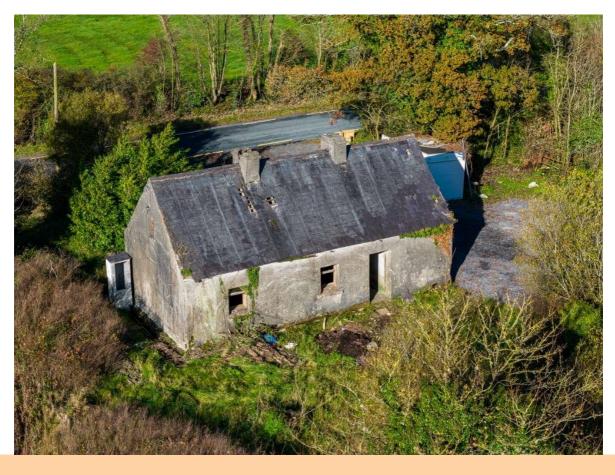

# **Guide Price €50,000**

Ideal Renovation Project - Two bedroom Cottage with two bedroom Mobile Home (Habitable) included in the sale, located just off the Galway to Roscommon N63 Road on a spacious site c. 0.66 Acres nestled in the quiet and peaceful countryside of Windfield, Newbridge, Co. Galway with a short commute to Mountbellew (c. 7km), Roscommon Town (c. 28km), Athlone (c. 40km) and only 50 drive to Galway City (c. 55km). The property is located adjacent Windfield Primary School (Eircode H53 A242). Qualifies for the Derelict Property Refurbishment Grant if you renovate and occupy. A grant of up to €70,000 is available.

# **Cottage**

## **OTHER FEATURES**

- Cottage c. 495 Sq. Ft, Mobile Home c. 431 Sq. Ft
- Overall Site Area c. 0.66 Acres
- Mains water & electric connections
- Mobile Home powered with Solar Panels
- CCTV System
- Outbuildings to Rear
- Viewing Highly Recommeded, by Appointment Only