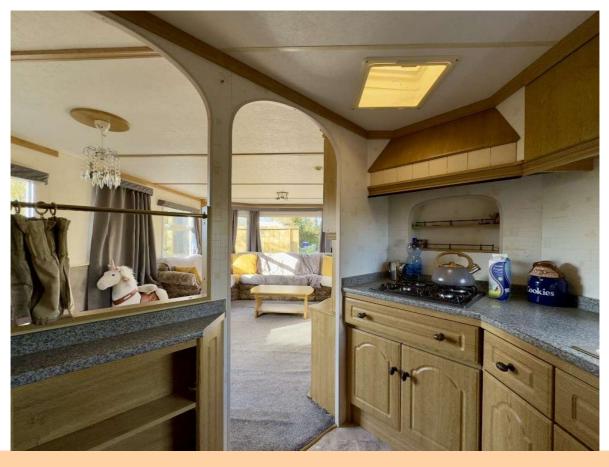

# Sitting/Dining Room

15'7" (4.75m) x 11'10" (3.61m) Carpet to floor, gas fire, fitted cabinets