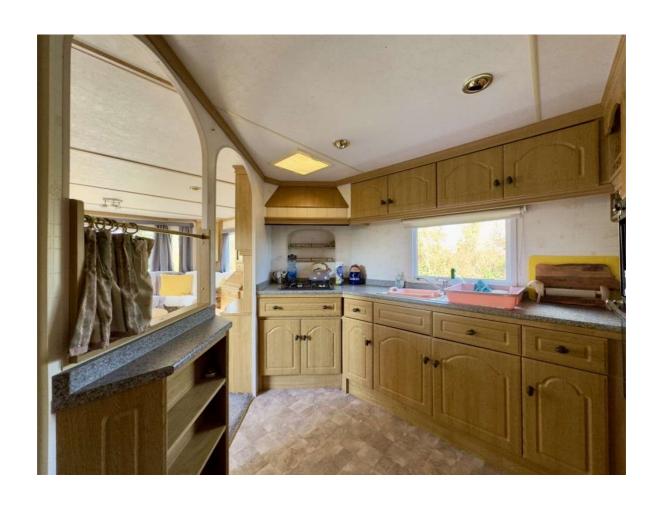

#### **Kitchen**

9'9" (2.97m) x 9'5" (2.87m) Linoleum to floor, fully fitted kitchen incl. built in oven, extractor fan, hob, sink