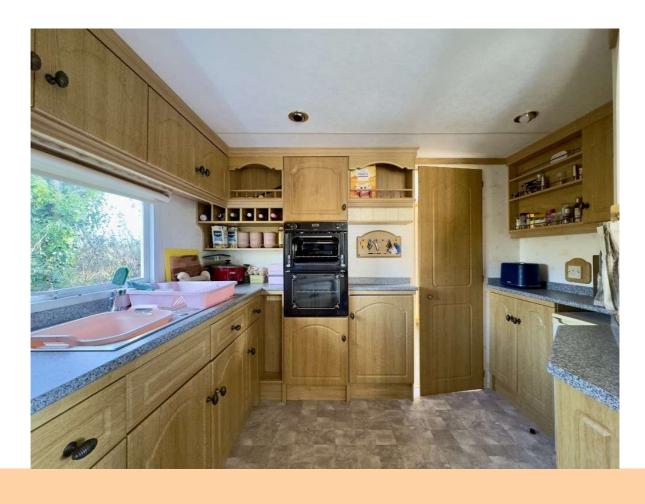

#### **Kitchen**

9'9" (2.97m) x 9'5" (2.87m) Linoleum to floor, fully fitted kitchen incl. built in oven, extractor fan, hob, sink