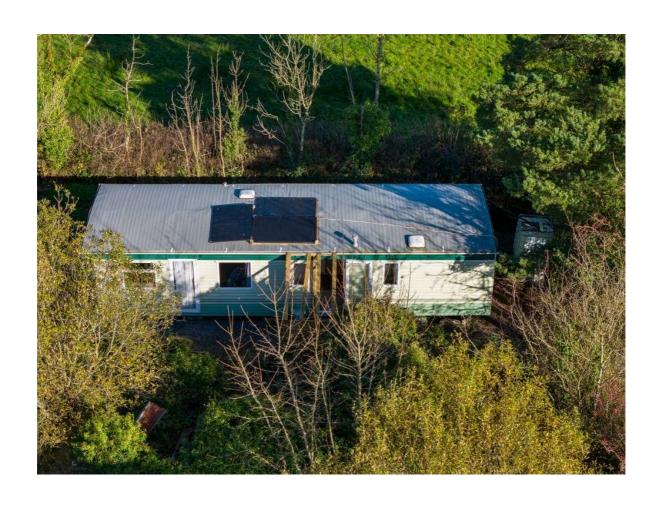

# **Mobile Home**

## **OTHER FEATURES**

- Cottage c. 495 Sq. Ft, Mobile Home c. 431 Sq. Ft
- Overall Site Area c. 0.66 Acres
- Mains water & electric connections
- Mobile Home powered with Solar Panels
- CCTV System
- Outbuildings to Rear
- Viewing Highly Recommeded, by Appointment Only