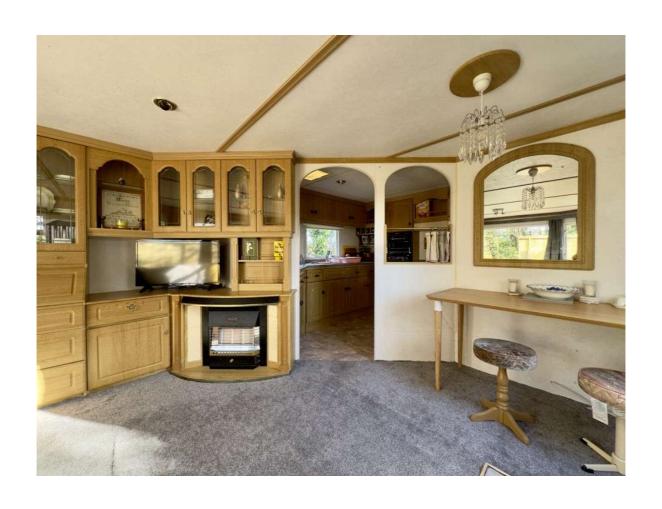

# **Mobile Home**

#### **Kitchen**

9'9" (2.97m) x 9'5" (2.87m) Linoleum to floor, fully fitted kitchen incl. built in oven, extractor fan, hob, sink

# Sitting/Dining Room

15'7" (4.75m) x 11'10" (3.61m) Carpet to floor, gas fire, fitted cabinets