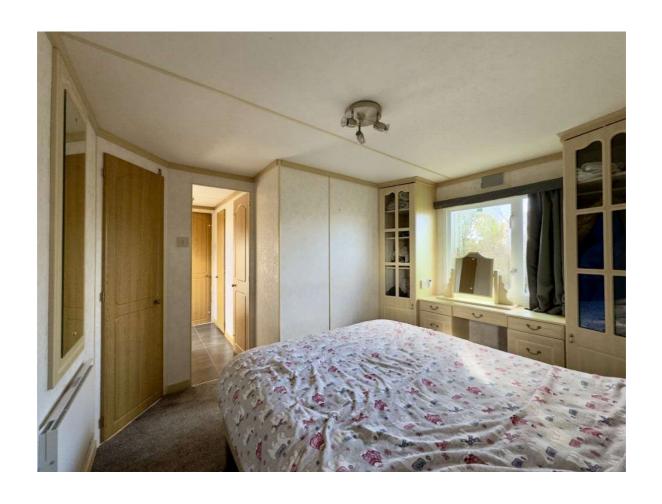

#### **Bedroom 1**

11'10" (3.61m) x 9'6" (2.9m) Carpet to floor, fitted wardrobes & cabinets with amples of storage

## **Bedroom 2**

8'4" (2.54m) x 5'8" (1.73m) Carpet to floor, fitted wardrobe & cabinets