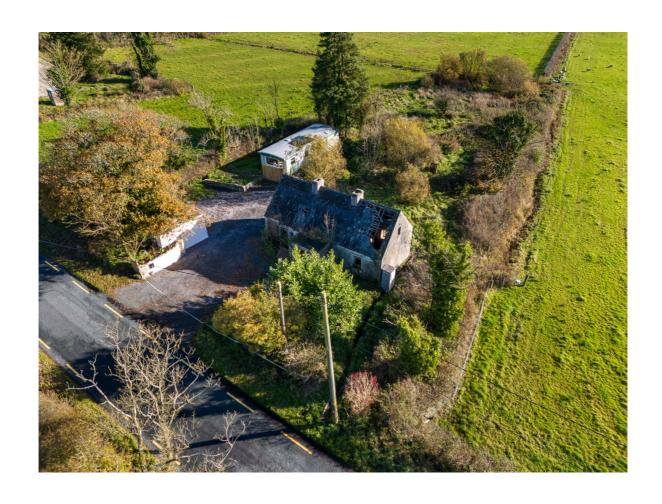

# **Guide Price €50,000**

Ideal Renovation Project - Two bedroom Cottage with two bedroom Mobile Home (Habitable) included in the sale, located just off the Galway to Roscommon N63 Road on a spacious site c. 0.66 Acres nestled in the quiet and peaceful countryside of Windfield, Newbridge, Co. Galway with a short commute to Mountbellew (c. 7km), Roscommon Town (c. 28km), Athlone (c. 40km) and only 50 drive to Galway City (c. 55km). The property is located adjacent Windfield Primary School (Eircode H53 A242). Qualifies for the Derelict Property Refurbishment Grant if you renovate and occupy. A grant of up to €70,000 is available.

## **OTHER FEATURES**

- Cottage c. 495 Sq. Ft, Mobile Home c. 431 Sq. Ft
- Overall Site Area c. 0.66 Acres
- Mains water & electric connections
- Mobile Home powered with Solar Panels
- CCTV System
- Outbuildings to Rear
- Viewing Highly Recommeded, by Appointment Only