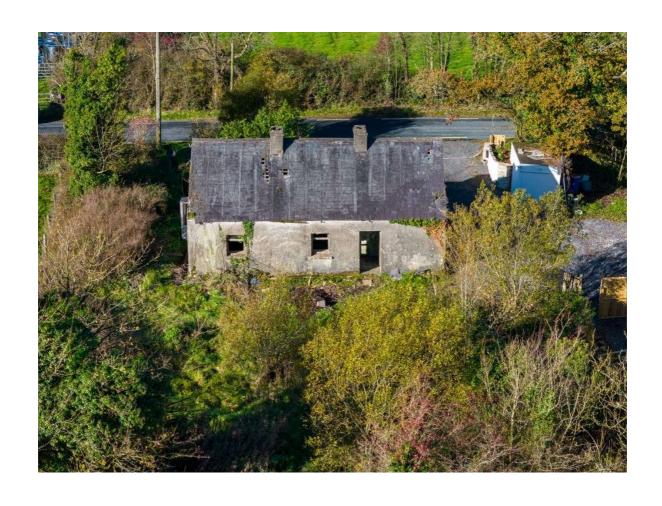

# For Sale

PSRA Licence No. 004422

Cottage & Mobile Home on c. 0.66 Acres, Windfield, Newbridge, Co. Galway | Detached

# **Guide Price €50,000**

Ideal Renovation Project - Two bedroom Cottage with two bedroom Mobile Home (Habitable) included in the sale, located just off the Galway to Roscommon N63 Road on a spacious site c. 0.66 Acres nestled in the quiet and peaceful countryside of Windfield, Newbridge, Co. Galway with a short commute to Mountbellew (c. 7km), Roscommon Town (c. 28km), Athlone (c. 40km) and only 50 drive to Galway City (c. 55km). The property is located adjacent Windfield Primary School (Eircode H53 A242). Qualifies for the Derelict Property Refurbishment Grant if you renovate and occupy. A grant of up to €70,000 is available.

# **Cottage**