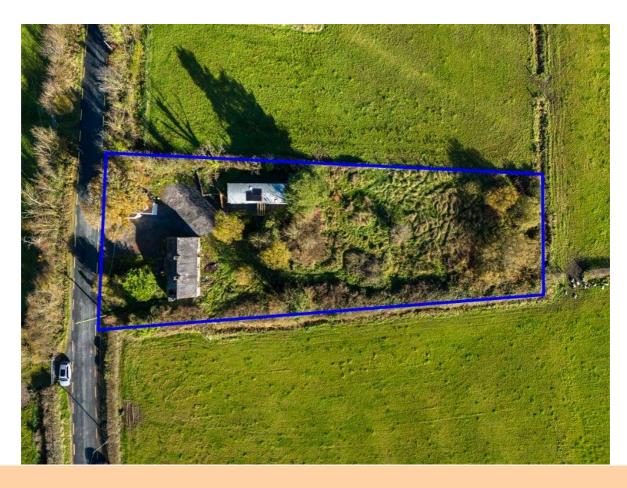

# **Guide Price €50,000**

Ideal Renovation Project - Two bedroom Cottage with two bedroom Mobile Home (Habitable) included in the sale, located just off the Galway to Roscommon N63 Road on a spacious site c. 0.66 Acres nestled in the quiet and peaceful countryside of Windfield, Newbridge, Co. Galway with a short commute to Mountbellew (c. 7km), Roscommon Town (c. 28km), Athlone (c. 40km) and only 50 drive to Galway City (c. 55km). The property is located adjacent Windfield Primary School (Eircode H53 A242). Qualifies for the Derelict Property Refurbishment Grant if you renovate and occupy. A grant of up to €70,000 is available.

## **OTHER FEATURES**

- Cottage c. 495 Sq. Ft, Mobile Home c. 431 Sq. Ft
- Overall Site Area c. 0.66 Acres
- Mains water & electric connections
- Mobile Home powered with Solar Panels
- CCTV System
- Outbuildings to Rear
- Viewing Highly Recommeded, by Appointment Only