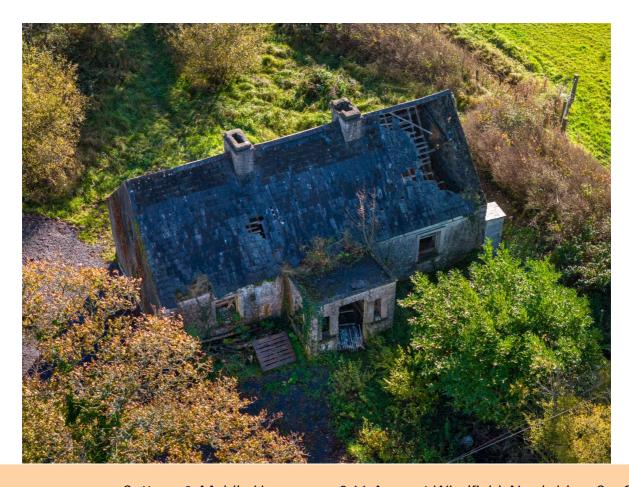

# For Sale

PSRA Licence No. 004422

Cottage & Mobile Home on c. 0.66 Acres, Windfield, Newbridge, Co. Galway | Detached

# **Guide Price €50,000**

Ideal Renovation Project - Two bedroom Cottage with two bedroom Mobile Home (Habitable) included in the sale, located just off the Galway to Roscommon N63 Road on a spacious site c. 0.66 Acres nestled in the quiet and peaceful countryside of Windfield, Newbridge, Co. Galway with a short commute to Mountbellew (c. 7km), Roscommon Town (c. 28km), Athlone (c. 40km) and only 50 drive to Galway City (c. 55km). The property is located adjacent Windfield Primary School (Eircode H53 A242). Qualifies for the Derelict Property Refurbishment Grant if you renovate and occupy. A grant of up to €70,000 is available.

# **Cottage**