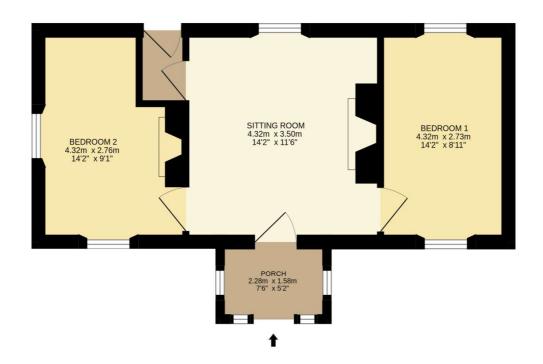

# **Cottage**

### **Porch**

7'6" (2.29m) x 5'2" (1.57m)

# **Sitting Room**

14'2" (4.32m) x 11'6" (3.51m)

### **Bedroom 1**

14'2" (4.32m) x 8'11" (2.72m)

### **Bedroom 2**

14'2" (4.32m) x 9'1" (2.77m)