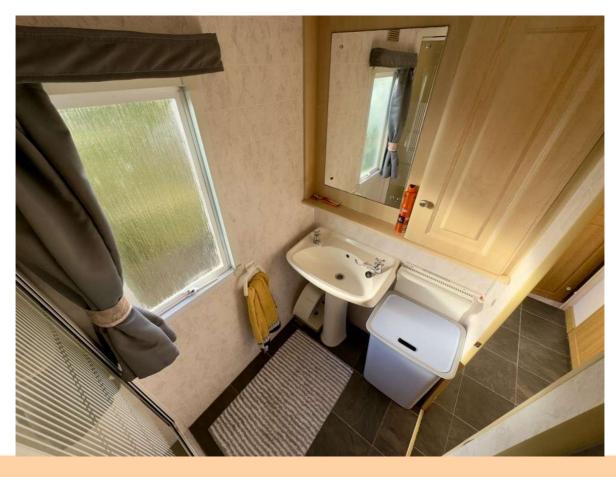

#### **Bathroom**

7'4" (2.24m) x 3'5" (1.04m) Linoleum to floor, wash hand basin, shower