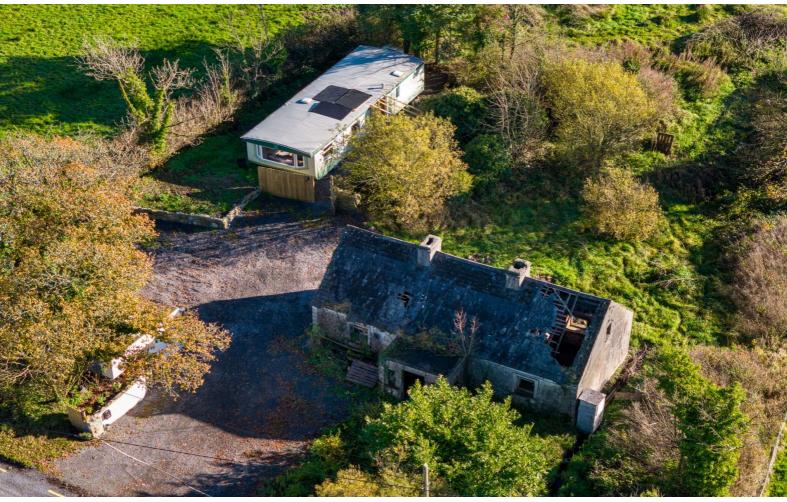

# For Sale

PSRA Licence No. 004422

Cottage & Mobile Home on c. 0.66 Acres, Windfield, Newbridge, Co. Galway | Detached

# **Guide Price €50,000**

Ideal Renovation Project - Two bedroom Cottage with two bedroom Mobile Home (Habitable) included in the sale, located just off the Galway to Roscommon N63 Road on a spacious site c. 0.66 Acres nestled in the quiet and peaceful countryside of Windfield, Newbridge, Co. Galway with a short commute to Mountbellew (c. 7km), Roscommon Town (c. 28km), Athlone (c. 40km) and only 50 drive to Galway City (c. 55km). The property is located adjacent Windfield Primary School (Eircode H53 A242). Qualifies for the Derelict Property Refurbishment Grant if you renovate and occupy. A grant of up to €70,000 is available.

## **OTHER FEATURES**

- Cottage c. 495 Sq. Ft, Mobile Home c. 431 Sq. Ft
- Overall Site Area c. 0.66 Acres
- Mains water & electric connections
- Mobile Home powered with Solar Panels
- CCTV System
- Outbuildings to Rear
- Viewing Highly Recommeded, by Appointment Only