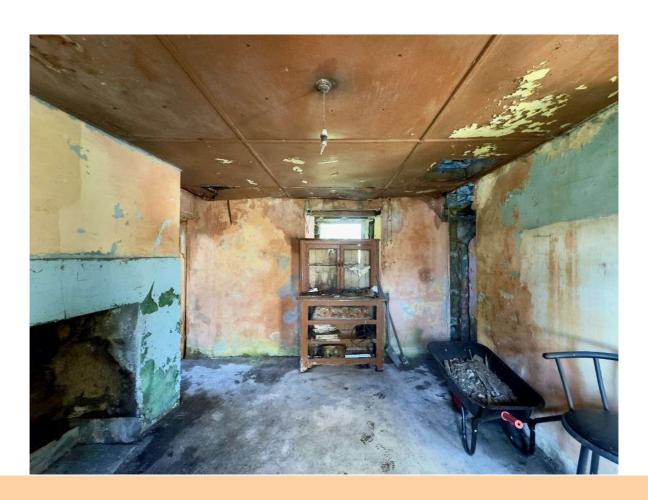

# **Cottage**

### **Bedroom 1**

14'2" (4.32m) x 8'11" (2.72m)

### **Bedroom 2**

14'2" (4.32m) x 9'1" (2.77m)