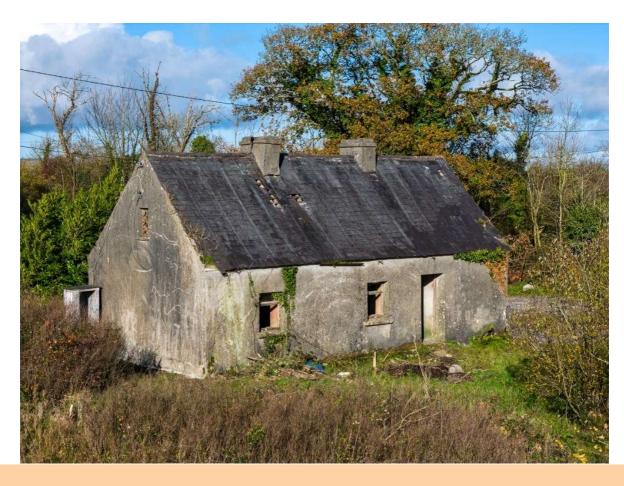

# For Sale

PSRA Licence No. 004422

Cottage & Mobile Home on c. 0.66 Acres, Windfield, Newbridge, Co. Galway | Detached

# **Guide Price €50,000**

Ideal Renovation Project - Two bedroom Cottage with two bedroom Mobile Home (Habitable) included in the sale, located just off the Galway to Roscommon N63 Road on a spacious site c. 0.66 Acres nestled in the quiet and peaceful countryside of Windfield, Newbridge, Co. Galway with a short commute to Mountbellew (c. 7km), Roscommon Town (c. 28km), Athlone (c. 40km) and only 50 drive to Galway City (c. 55km). The property is located adjacent Windfield Primary School (Eircode H53 A242). Qualifies for the Derelict Property Refurbishment Grant if you renovate and occupy. A grant of up to €70,000 is available.

# **Cottage**