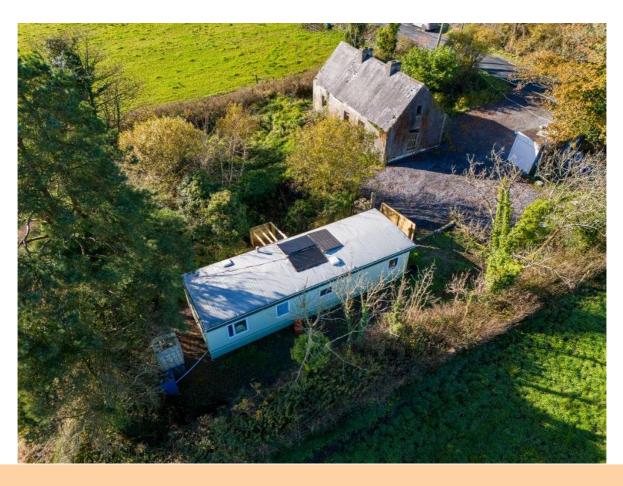

# **Guide Price €50,000**

Ideal Renovation Project - Two bedroom Cottage with two bedroom Mobile Home (Habitable) included in the sale, located just off the Galway to Roscommon N63 Road on a spacious site c. 0.66 Acres nestled in the quiet and peaceful countryside of Windfield, Newbridge, Co. Galway with a short commute to Mountbellew (c. 7km), Roscommon Town (c. 28km), Athlone (c. 40km) and only 50 drive to Galway City (c. 55km). The property is located adjacent Windfield Primary School (Eircode H53 A242). Qualifies for the Derelict Property Refurbishment Grant if you renovate and occupy. A grant of up to €70,000 is available.

## **OTHER FEATURES**

- Cottage c. 495 Sq. Ft, Mobile Home c. 431 Sq. Ft
- Overall Site Area c. 0.66 Acres
- Mains water & electric connections
- Mobile Home powered with Solar Panels
- CCTV System
- Outbuildings to Rear
- Viewing Highly Recommeded, by Appointment Only