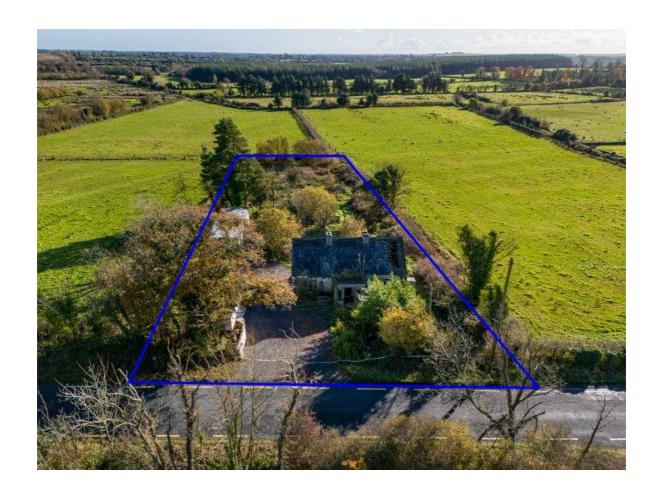

# **Guide Price €50,000**

Ideal Renovation Project - Two bedroom Cottage with two bedroom Mobile Home (Habitable) included in the sale, located just off the Galway to Roscommon N63 Road on a spacious site c. 0.66 Acres nestled in the quiet and peaceful countryside of Windfield, Newbridge, Co. Galway with a short commute to Mountbellew (c. 7km), Roscommon Town (c. 28km), Athlone (c. 40km) and only 50 drive to Galway City (c. 55km). The property is located adjacent Windfield Primary School (Eircode H53 A242). Qualifies for the Derelict Property Refurbishment Grant if you renovate and occupy. A grant of up to €70,000 is available.

## **OTHER FEATURES**

- Cottage c. 495 Sq. Ft, Mobile Home c. 431 Sq. Ft
- Overall Site Area c. 0.66 Acres
- Mains water & electric connections
- Mobile Home powered with Solar Panels
- CCTV System
- Outbuildings to Rear
- Viewing Highly Recommeded, by Appointment Only