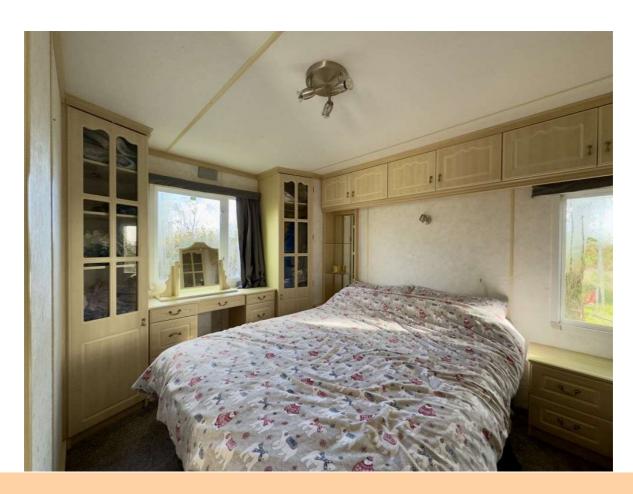

#### **Bedroom 1**

11'10" (3.61m) x 9'6" (2.9m) Carpet to floor, fitted wardrobes & cabinets with amples of storage

## **Bedroom 2**

8'4" (2.54m) x 5'8" (1.73m) Carpet to floor, fitted wardrobe & cabinets