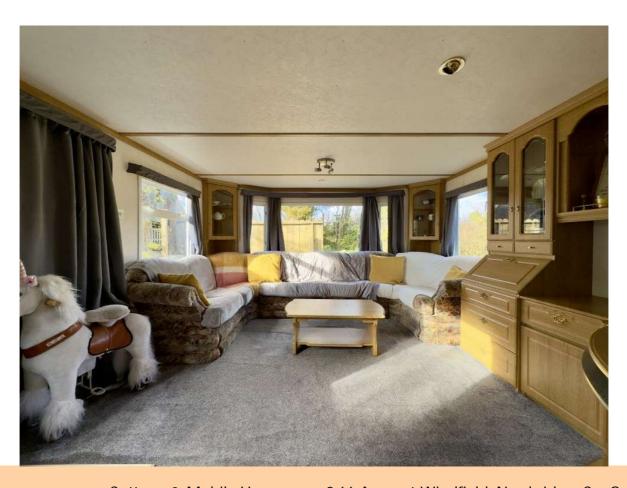

# **Mobile Home**

# Sitting/Dining Room

15'7" (4.75m) x 11'10" (3.61m) Carpet to floor, gas fire, fitted cabinets