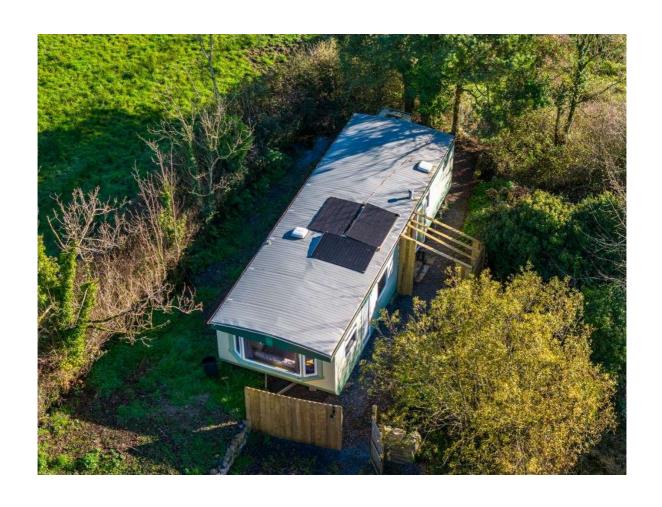

# For Sale

PSRA Licence No. 004422

Cottage & Mobile Home on c. 0.66 Acres, Windfield, Newbridge, Co. Galway | Detached

# **Guide Price €50,000**

Ideal Renovation Project - Two bedroom Cottage with two bedroom Mobile Home (Habitable) included in the sale, located just off the Galway to Roscommon N63 Road on a spacious site c. 0.66 Acres nestled in the quiet and peaceful countryside of Windfield, Newbridge, Co. Galway with a short commute to Mountbellew (c. 7km), Roscommon Town (c. 28km), Athlone (c. 40km) and only 50 drive to Galway City (c. 55km). The property is located adjacent Windfield Primary School (Eircode H53 A242). Qualifies for the Derelict Property Refurbishment Grant if you renovate and occupy. A grant of up to €70,000 is available.

# **Mobile Home**