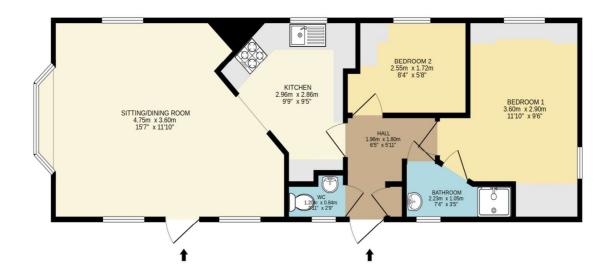

# **Mobile Home**

#### Hall

6'5" (1.96m) x 5'11" (1.8m) Door to

#### **Kitchen**

9'9" (2.97m) x 9'5" (2.87m) Linoleum to floor, fully fitted kitchen incl. built in oven, extractor fan, hob, sink

# Sitting/Dining Room

15'7" (4.75m) x 11'10" (3.61m) Carpet to floor, gas fire, fitted cabinets

#### **Bedroom 1**

11'10" (3.61m) x 9'6" (2.9m) Carpet to floor, fitted wardrobes & cabinets with amples of storage

## **Bedroom 2**

8'4" (2.54m) x 5'8" (1.73m) Carpet to floor, fitted wardrobe & cabinets

#### **Bathroom**

7'4" (2.24m) x 3'5" (1.04m) Linoleum to floor, wash hand basin, shower

#### WC

3'11" (1.19m) x 2'9" (0.84m) Toilet, sink