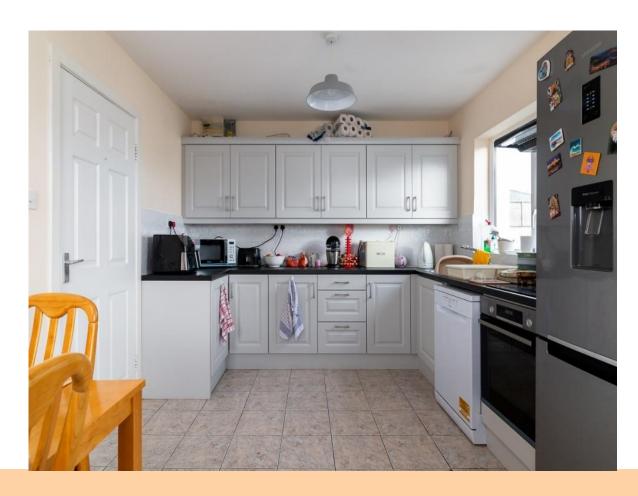

### **Kitchen/ Dining Room**

20'4" (6.2m) x 10'0" (3.05m) Tiled floor, fully fitted kitchen incl.

fridge/freezer, sink, oven, hob, dishwasher & extractor fan