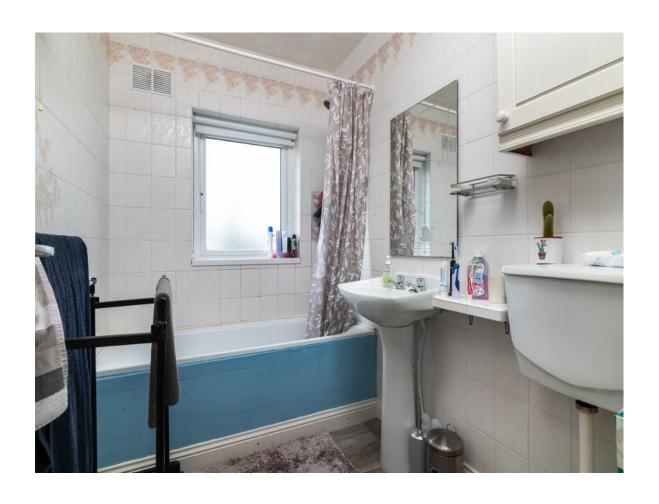

### **Bathroom**

8'2" (2.49m) x 5'7" (1.7m) Wooden floor, tiled walls, toilet, wash hand basin, bath with shower