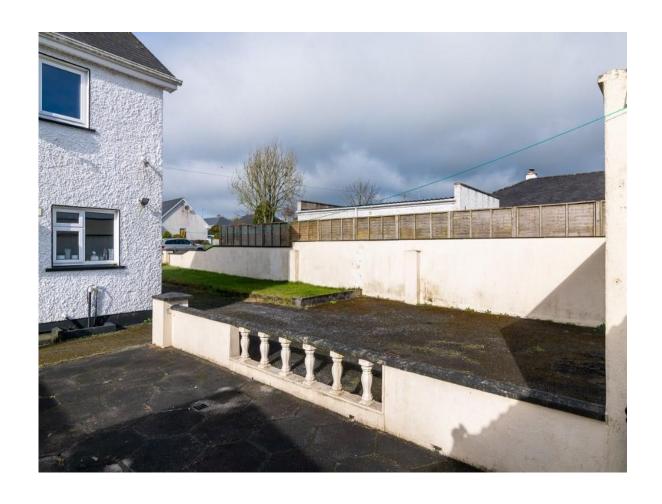

## **OTHER FEATURES**

- Three garages to rear (42 sq.m)
- Adjacent to local shop, restaurant, filling station & children's playground
- Laid lawns to front & side
- Tarmacadamed driveway
- Oil fired central heating
- Patio to rear

1 Oaklawn Drive, Racecourse Road, Roscommon Town, F42 A252

1 Oaklawn Drive, Racecourse Road, Roscommon Town, F42 A252

1 Oaklawn Drive, Racecourse Road, Roscommon Town, F42 A252

Approx. floor area 87 m² / 936 ft² Oaklawn Drive, Racecourse Road, Roscommon Town F42 A252