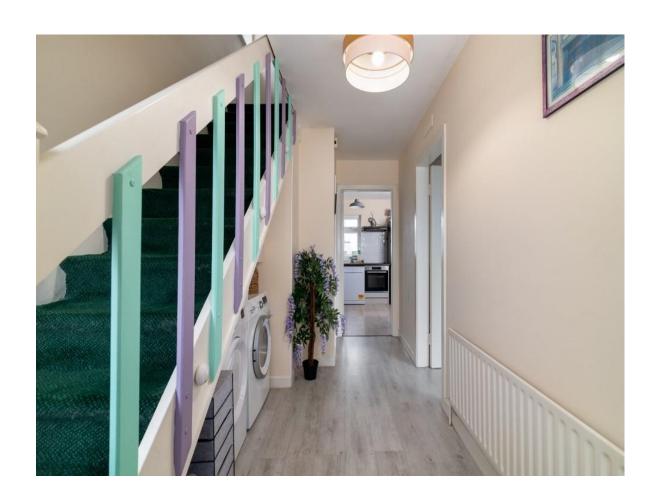

### **Entrance Hall**

15'7" (4.75m) x 7'3" (2.21m) Door to, wooden floor, stairs to first floor