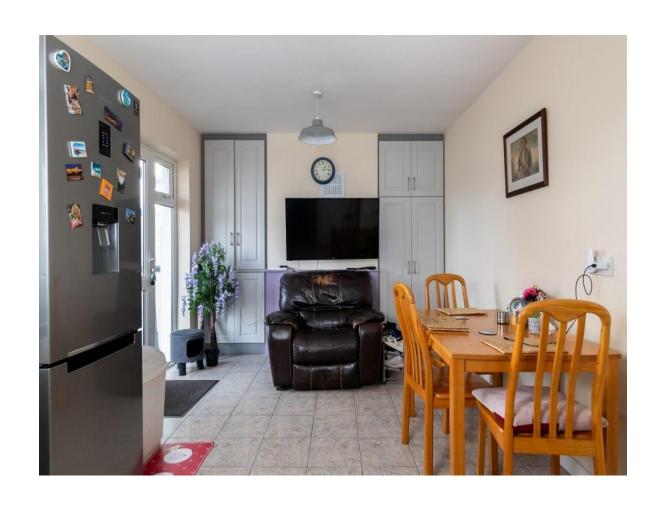

### **Kitchen/ Dining Room**

20'4" (6.2m) x 10'0" (3.05m) Tiled floor, fully fitted kitchen incl.

fridge/freezer, sink, oven, hob, dishwasher & extractor fan