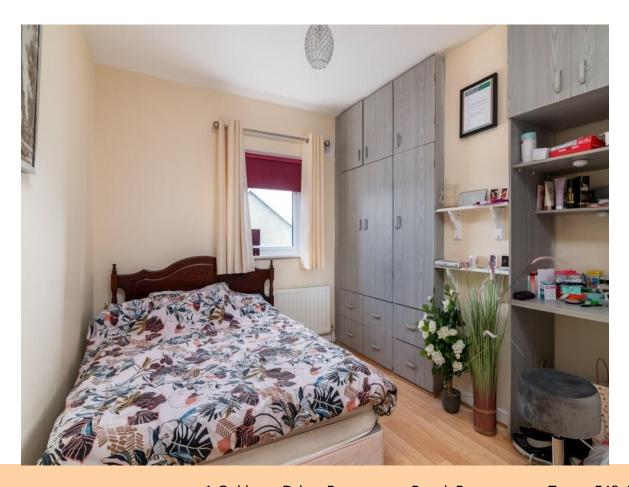

#### **Bedroom 1**

11'6" (3.51m) x 11'4" (3.45m) Wooden floor, fitted wardrobes

#### **Bedroom 2**

11'0" (3.35m) x 9'10" (3m) Wooden floor, fitted wardrobes

#### **Bedroom 3**

11'0" (3.35m) x 10'5" (3.18m) Carpet to floor, fitted wardrobes