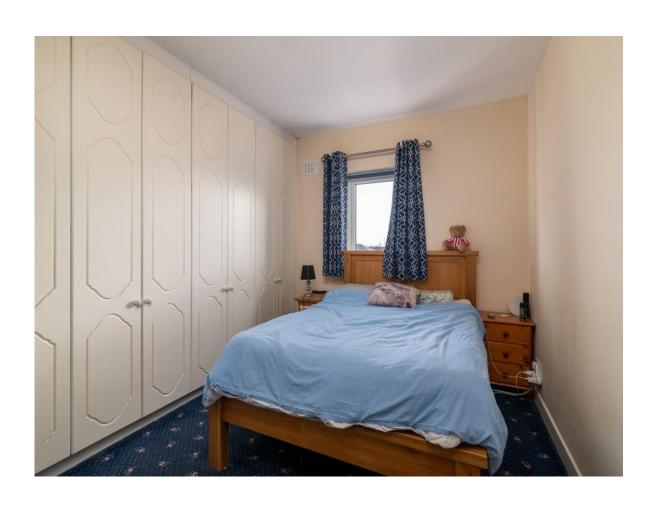

#### **Bedroom 1**

11'6" (3.51m) x 11'4" (3.45m) Wooden floor, fitted wardrobes

#### **Bedroom 2**

11'0" (3.35m) x 9'10" (3m) Wooden floor, fitted wardrobes

#### **Bedroom 3**

11'0" (3.35m) x 10'5" (3.18m) Carpet to floor, fitted wardrobes