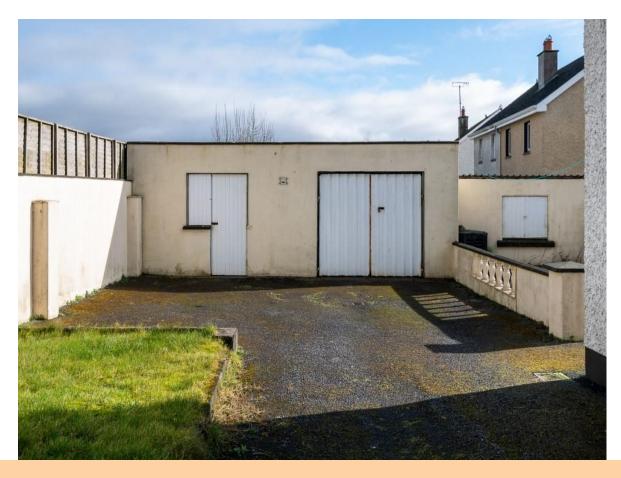

## **OTHER FEATURES**

- Three garages to rear (42 sq.m)
- Adjacent to local shop, restaurant, filling station & children's playground
- Laid lawns to front & side
- Tarmacadamed driveway
- Oil fired central heating
- Patio to rear