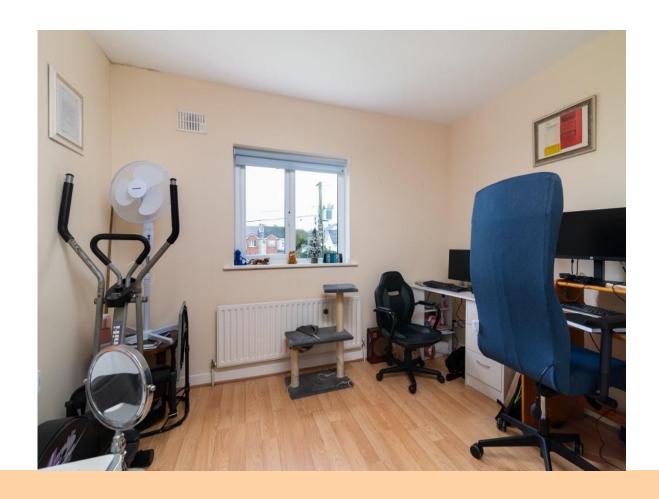

#### **Bedroom 1**

11'6" (3.51m) x 11'4" (3.45m) Wooden floor, fitted wardrobes

#### **Bedroom 2**

11'0" (3.35m) x 9'10" (3m) Wooden floor, fitted wardrobes

#### **Bedroom 3**

11'0" (3.35m) x 10'5" (3.18m) Carpet to floor, fitted wardrobes