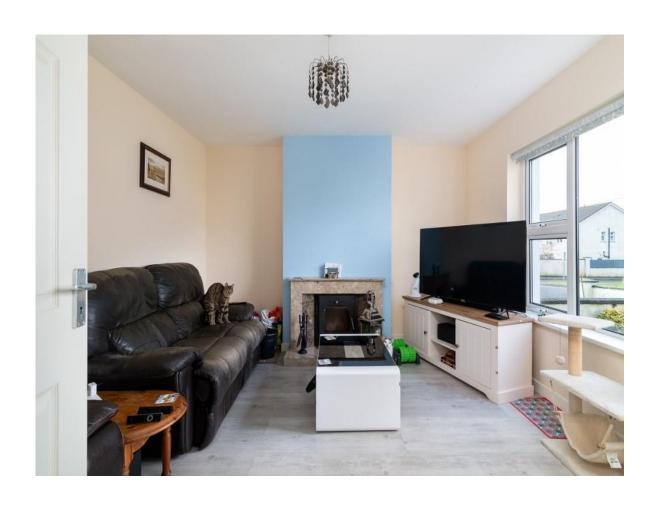

stairs Toilet**

4'0" (1.22m) x 5'0" (1.52m) Tiled floor, toilet, wash hand basin

### Landing

13'9" (4.19m) x 3'3" (0.99m) Carpet to floor

#### **Bedroom 1**

11'6" (3.51m) x 11'4" (3.45m) Wooden floor, fitted wardrobes

#### **Bedroom 2**

11'0" (3.35m) x 9'10" (3m) Wooden floor, fitted wardrobes

#### **Bedroom 3**

11'0" (3.35m) x 10'5" (3.18m) Carpet to floor, fitted wardrobes

### **Bathroom**

8'2" (2.49m) x 5'7" (1.7m) Wooden floor, tiled walls, toilet, wash hand basin, bath with shower

## **OTHER FEATURES**

- Three garages to rear (42 sq.m)
- Adjacent to local shop, restaurant, filling station & children's playground
- Laid lawns to front & side
- Tarmacadamed driveway
- Oil fired central heating
- Patio to rear





1 Oaklawn Drive, Racecourse Road, Roscommon Town, F42 A252





1 Oaklawn Drive, Racecourse Road, Roscommon Town, F42 A252





1 Oaklawn Drive, Racecourse Road, Roscommon Town, F42 A252









1 Oaklawn Drive, Racecourse Road, Roscommon Town, F42 A252





1 Oaklawn Drive, Racecourse Road, Roscommon Town, F42 A252





1 Oaklawn Drive, Racecourse Road, Roscommon Town, F42 A252





1 Oaklawn Drive, Racecourse Road, Roscommon Town, F42 A252







Approx. floor area 87 m² / 936 ft² Oaklawn Drive, Racecourse Road, Roscommon Town F42 A252













42m² 452ft²

Floor plans are intended to give a general indication of the proposed layout only. The dimensions are not intended to form part of any contract or warranty