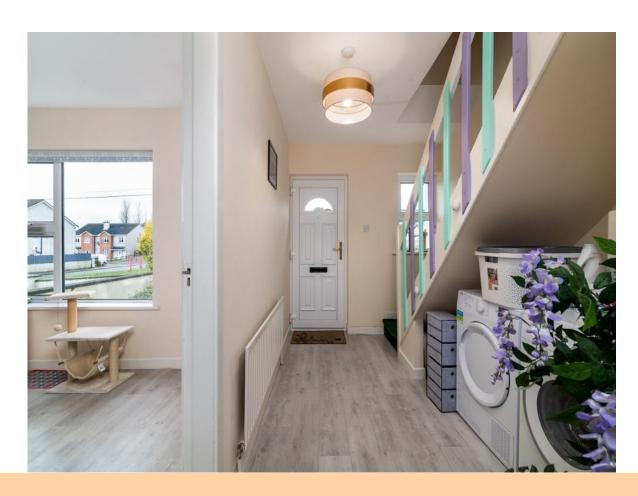

### **Entrance Hall**

15'7" (4.75m) x 7'3" (2.21m) Door to, wooden floor, stairs to first floor