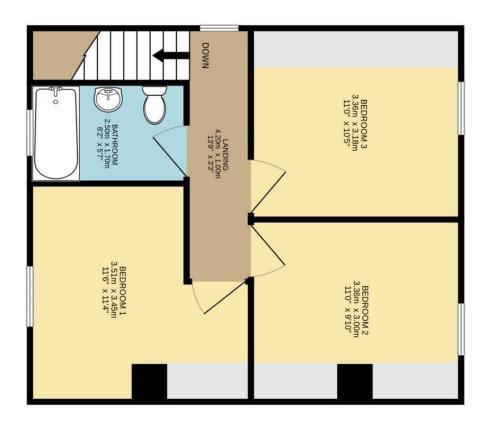

### Landing

13'9" (4.19m) x 3'3" (0.99m) Carpet to floor

#### **Bedroom 1**

11'6" (3.51m) x 11'4" (3.45m) Wooden floor, fitted wardrobes

#### **Bedroom 2**

11'0" (3.35m) x 9'10" (3m) Wooden floor, fitted wardrobes

#### **Bedroom 3**

11'0" (3.35m) x 10'5" (3.18m) Carpet to floor, fitted wardrobes

### **Bathroom**

8'2" (2.49m) x 5'7" (1.7m) Wooden floor, tiled walls, toilet, wash hand basin, bath with shower