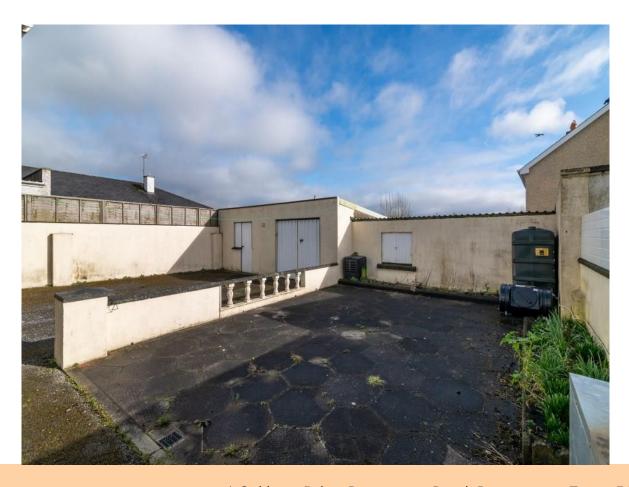

## **OTHER FEATURES**

- Three garages to rear (42 sq.m)
- Adjacent to local shop, restaurant, filling station & children's playground
- Laid lawns to front & side
- Tarmacadamed driveway
- Oil fired central heating
- Patio to rear

1 Oaklawn Drive, Racecourse Road, Roscommon Town, F42 A252

1 Oaklawn Drive, Racecourse Road, Roscommon Town, F42 A252

1 Oaklawn Drive, Racecourse Road, Roscommon Town, F42 A252

Approx. floor area 87 m² / 936 ft² Oaklawn Drive, Racecourse Road, Roscommon Town F42 A252