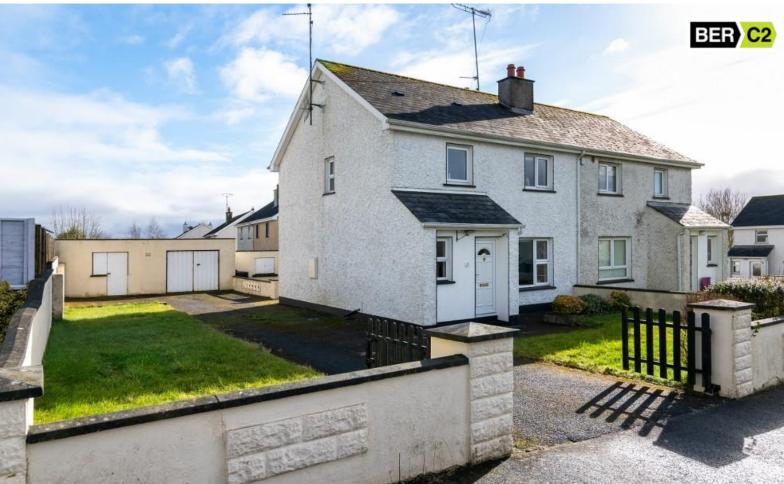

# **For Sale**

1 Oaklawn Drive, Racecourse Road, Roscommon Town. F42 A252 Semi-Detached

# Offers in Excess of €155,000

Connaughton Auctioneers presents to market this three bedroom semi-detached residence in excellent condition, located on the Racecourse Road and within walking distance to the town centre and all amenities. This property would be an ideal starter home or investment property.

## **OTHER FEATURES**

- Three garages to rear (42 sq.m)
- Adjacent to local shop, restaurant, filling station & children's playground
- Laid lawns to front & side
- Tarmacadamed driveway
- Oil fired central heating
- Patio to rear