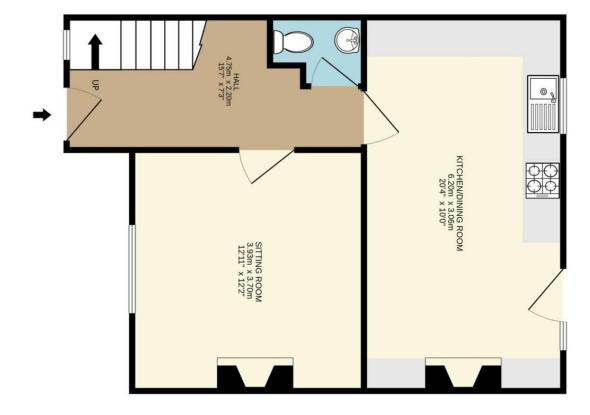

### **Entrance Hall**

15'7" (4.75m) x 7'3" (2.21m) Door to, wooden floor, stairs to first floor

### **Sitting Room**

12'11" (3.94m) x 12'2" (3.71m) Wooden floor, inset stove

### **Kitchen/ Dining Room**

20'4" (6.2m) x 10'0" (3.05m) Tiled floor, fully fitted kitchen incl.

fridge/freezer, sink, oven, hob, dishwasher & extractor fan

### **Downstairs Toilet**

4'0" (1.22m) x 5'0" (1.52m) Tiled floor, toilet, wash hand basin