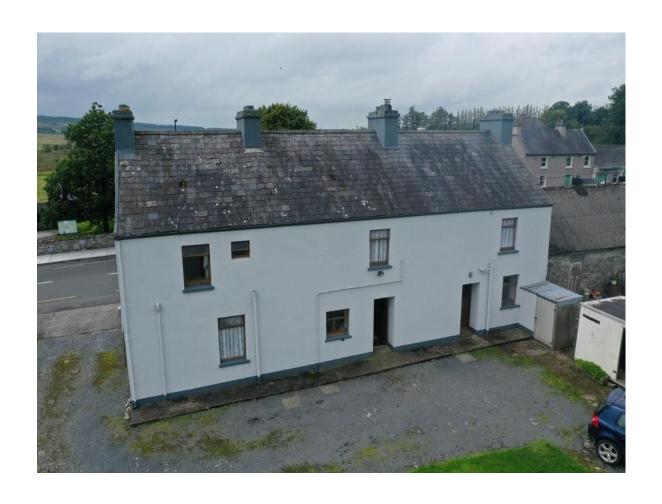

**Residence 1:** Four bedroom two-storey residences currently occupied with a Gross Internal Area of c. 1, 226 sq.ft Part of residence was a farm shop.

**Residence 2:** Three bedroom two-storey residence in need of modernisation with a Gross Internal Area of c. 681 sq.ft