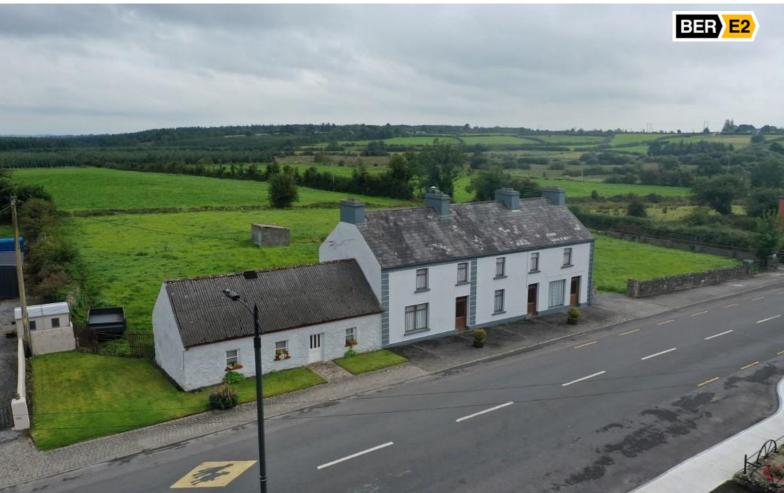

## **Guide Price €350,000**

Prime village property comprising 3 No. residences altogether standing on c. 1.25 Acres holding huge development potential due to the location on the Galway/Roscommon border.

**Residence 1:** Four bedroom two-storey residences currently occupied with a Gross Internal Area of c. 1, 226 sq.ft Part of residence was a farm shop.

**Residence 2:** Three bedroom two-storey residence in need of modernisation with a Gross Internal Area of c. 681 sq.ft

Residence 3: Derelict bungalow residence open plan with a Gross Internal Area of c. 474 sq.ft

Lands to rear hold development potential (subject to planning)

Viewing strictly by appointment with the auctioneer. Enquiries & offers invited for immediate sale.