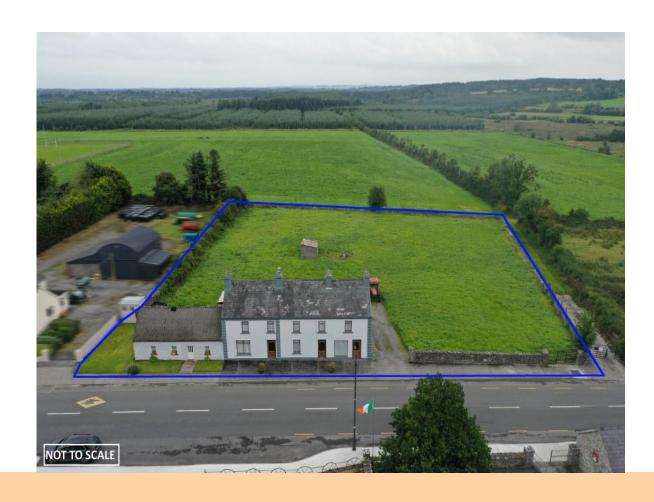

## **Guide Price €350,000**

Prime village property comprising 3 No. residences altogether standing on c. 1.25 Acres holding huge development potential due to the location on the Galway/Roscommon border.

Residence 3: Derelict bungalow residence open plan with a Gross Internal Area of c. 474 sq.ft

Lands to rear hold development potential (subject to planning)

Viewing strictly by appointment with the auctioneer. Enquiries & offers invited for immediate sale.