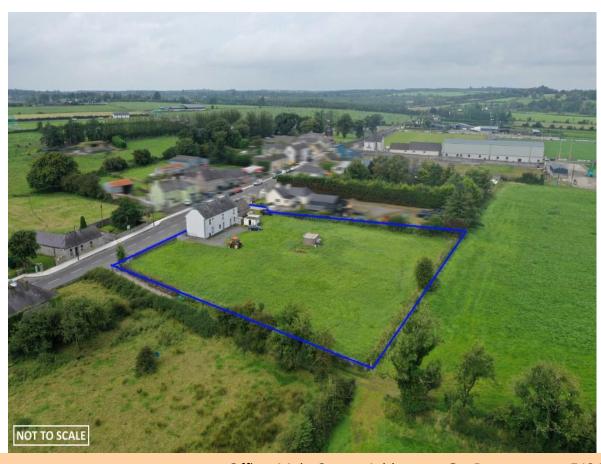

## **Guide Price €350,000**

Prime village property comprising 3 No. residences altogether standing on c. 1.25 Acres holding huge development potential due to the location on the Galway/Roscommon border.

**Residence 1:** Four bedroom two-storey residences currently occupied with a Gross Internal Area of c. 1, 226 sq.ft Part of residence was a farm shop.

**Residence 2:** Three bedroom two-storey residence in need of modernisation with a Gross Internal Area of c. 681 sq.ft

Residence 3: Derelict bungalow residence open plan with a Gross Internal Area of c. 474 sq.ft

Lands to rear hold development potential (subject to planning)

Viewing strictly by appointment with the auctioneer. Enquiries & offers invited for immediate sale.