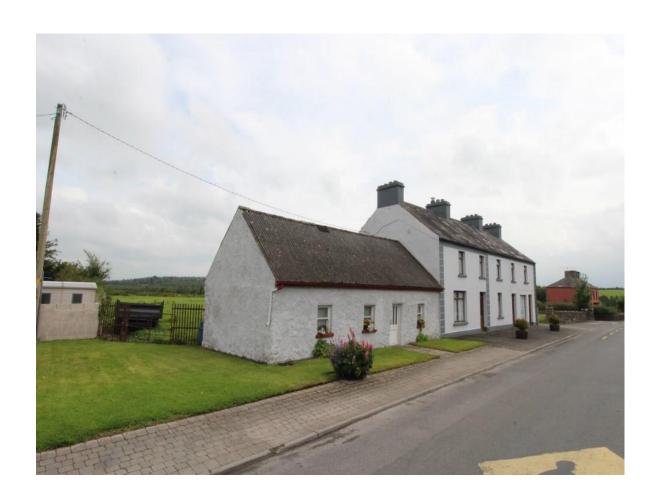

**Residence 1:** Four bedroom two-storey residences currently occupied with a Gross Internal Area of c. 1, 226 sq.ft Part of residence was a farm shop.

**Residence 2:** Three bedroom two-storey residence in need of modernisation with a Gross Internal Area of c. 681 sq.ft

Residence 3: Derelict bungalow residence open plan with a Gross Internal Area of c. 474 sq.ft

Lands to rear hold development potential (subject to planning)

Viewing strictly by appointment with the auctioneer. Enquiries & offers invited for immediate sale.