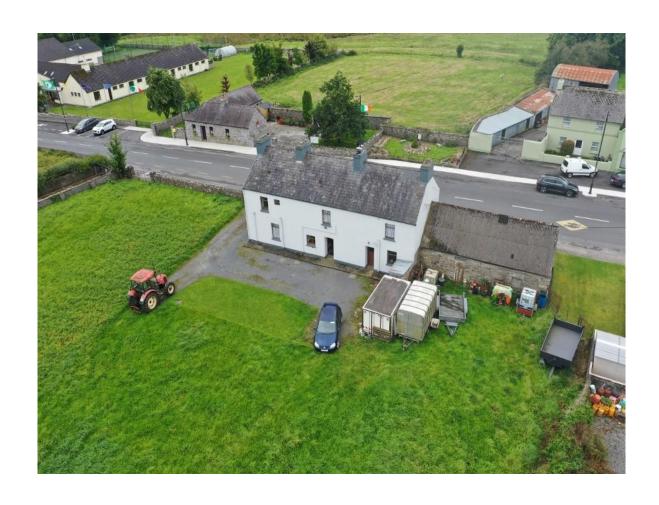

**Residence 1:** Four bedroom two-storey residences currently occupied with a Gross Internal Area of c. 1, 226 sq.ft Part of residence was a farm shop.

**Residence 2:** Three bedroom two-storey residence in need of modernisation with a Gross Internal Area of c. 681 sq.ft