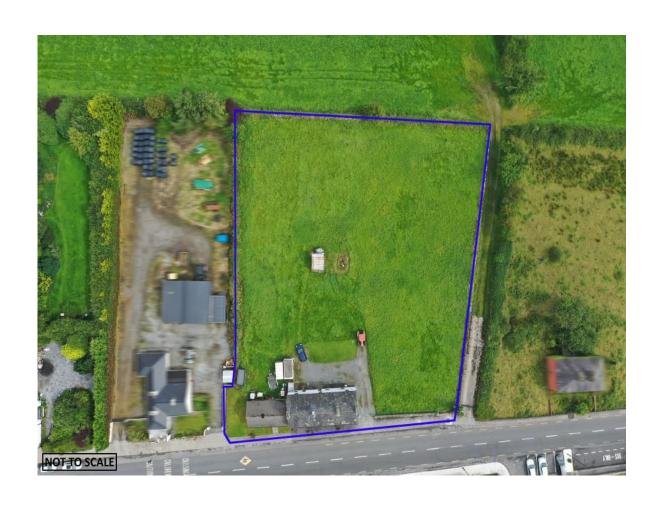

## **Guide Price €350,000**

Prime village property comprising 3 No. residences altogether standing on c. 1.25 Acres holding huge development potential due to the location on the Galway/Roscommon border.

Residence 3: Derelict bungalow residence open plan with a Gross Internal Area of c. 474 sq.ft

Lands to rear hold development potential (subject to planning)

Viewing strictly by appointment with the auctioneer. Enquiries & offers invited for immediate sale.