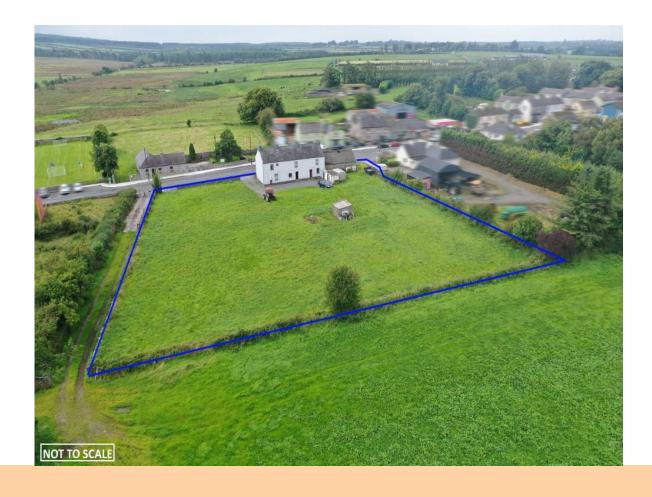

## **Guide Price €350,000**

Prime village property comprising 3 No. residences altogether standing on c. 1.25 Acres holding huge development potential due to the location on the Galway/Roscommon border.

Residence 3: Derelict bungalow residence open plan with a Gross Internal Area of c. 474 sq.ft

Lands to rear hold development potential (subject to planning)

Viewing strictly by appointment with the auctioneer. Enquiries & offers invited for immediate sale.