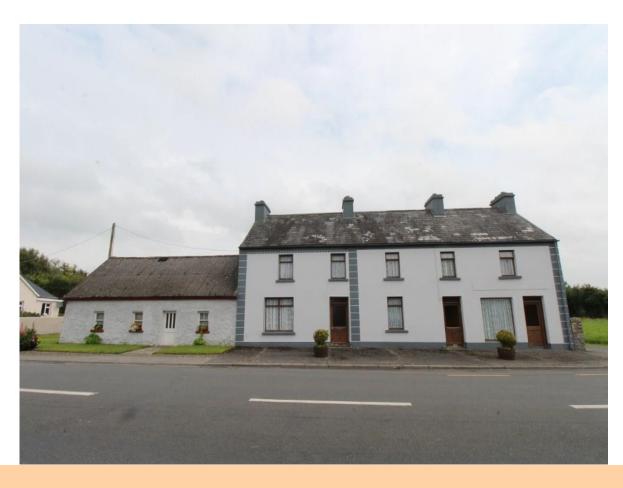

**Residence 1:** Four bedroom two-storey residences currently occupied with a Gross Internal Area of c. 1, 226 sq.ft Part of residence was a farm shop.

**Residence 2:** Three bedroom two-storey residence in need of modernisation with a Gross Internal Area of c. 681 sq.ft

Residence 3: Derelict bungalow residence open plan with a Gross Internal Area of c. 474 sq.ft

Lands to rear hold development potential (subject to planning)

Viewing strictly by appointment with the auctioneer. Enquiries & offers invited for immediate sale.