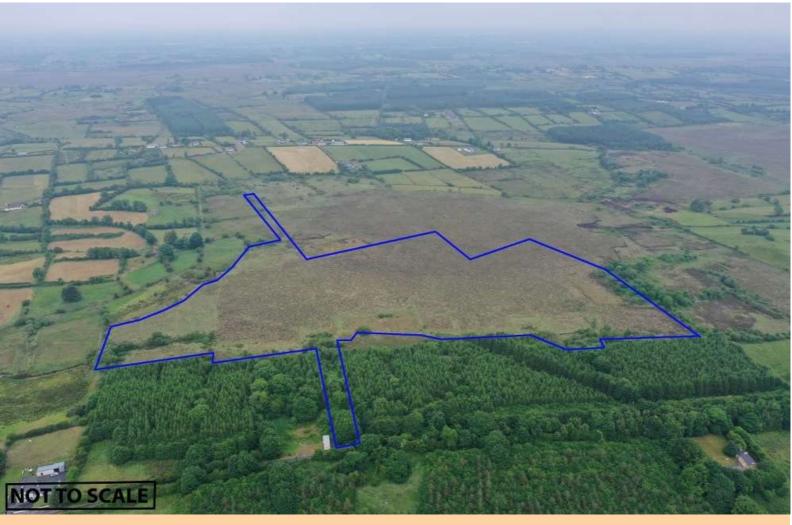

## For Sale

PSRA Licence No: 004422

c. 28.05 Acres at Cloontarsna, Castlerea,Co. Roscommon| Farm Land

## **Price on Application**

Prime parcel of lands comprising c. 28.05 Acres of virgin raised bog holding huge potential for peat or turf cutting, and ideal for companies with an interest in lands for carbon sequestration/ off setting/ storage/ credits. The lands are located on the Roscommon/ Mayo/ Galway border and close to Lake O`Flynn at the start of The River Suck.