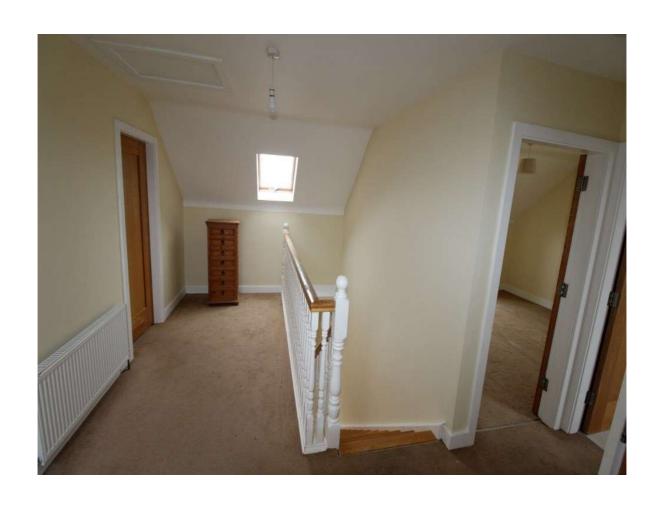

# Landing

19'0" (5.79m) x 9'0" (2.74m) Carpeted, hotpress off (airing cupboard)