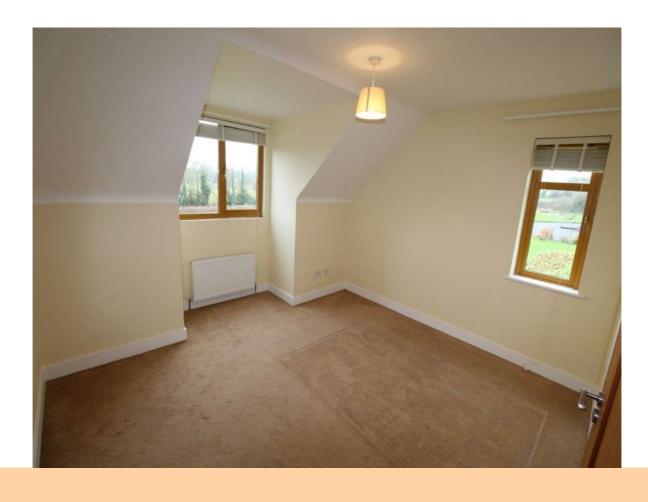

## **Bedroom 2**

12'5" (3.78m) x 10'10" (3.3m) Carpeted

## Bedroom 3

15'5" (4.7m) x 12'0" (3.66m) Carpeted, built in wardrobe

### **Bedroom 4**

15'4" (4.67m) x 13'3" (4.04m) Carpeted, built in wardrobe