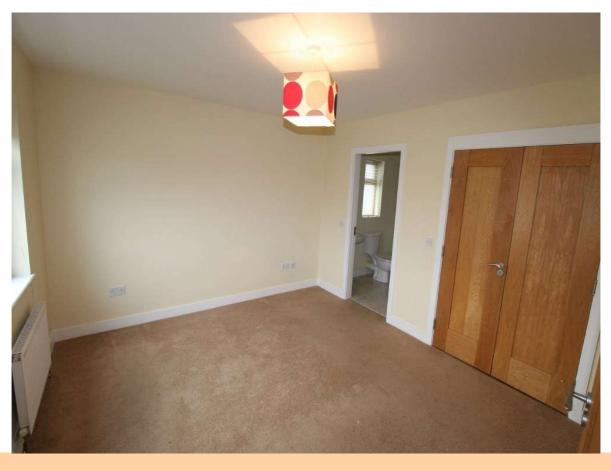

#### **Downstairs Bedroom**

12'4" (3.76m) x 11'8" (3.56m) Carpeted, walk in wardrobe off 6`5` x 3`2`, en-suite off 7`9` x 6`, toilet, wash hand basin, shower, part wall tiling, tiled floor

## **Bedroom 2**

12'5" (3.78m) x 10'10" (3.3m) Carpeted

## Bedroom 3

15'5" (4.7m) x 12'0" (3.66m) Carpeted, built in wardrobe

### **Bedroom 4**

15'4" (4.67m) x 13'3" (4.04m) Carpeted, built in wardrobe