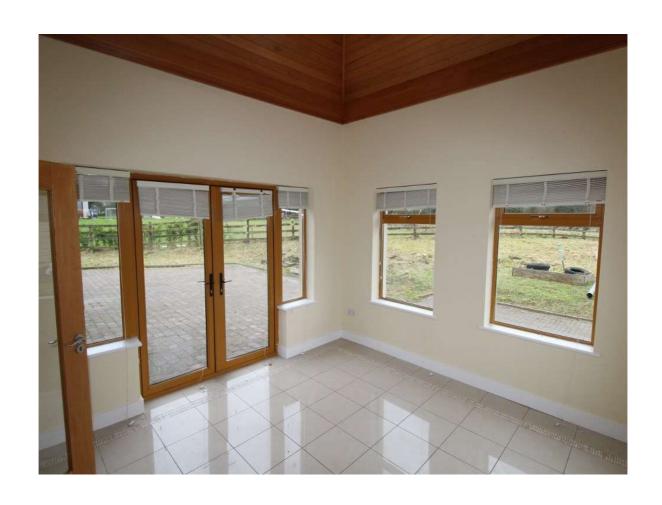

# **Conservatory/Sun Room**

13'1" (3.99m) x 14'4" (4.37m) Double doors to kitchen/dining, feature raised timber ceiling with two Velux windows, tiled floor, door to rear