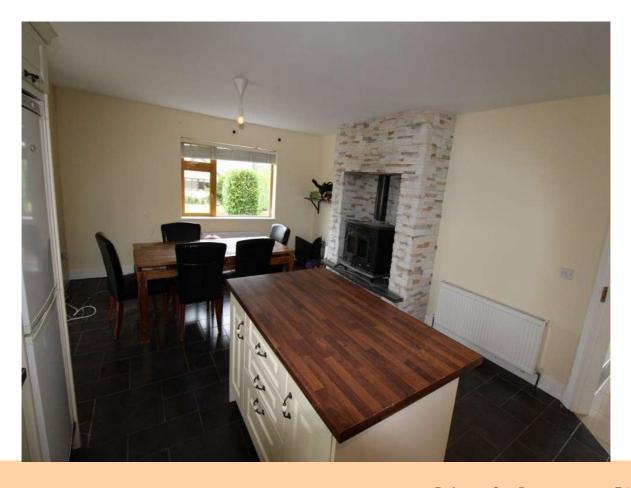

## **Sitting Room**

14'10" (4.52m) x 14'8" (4.47m) Solid fuel blacksmith stove, bay window to front, wooden floor **Kitchen/Dining Room** 

24'9" (7.54m) x 14'0" (4.27m) Fully fitted kitchen including built in fridge freezer, dish washer, cooker, hob & extractor fan, inset tiling, centre island, solid fuel stove (assists heating) with feature stone outset, spotlights, tiled floor