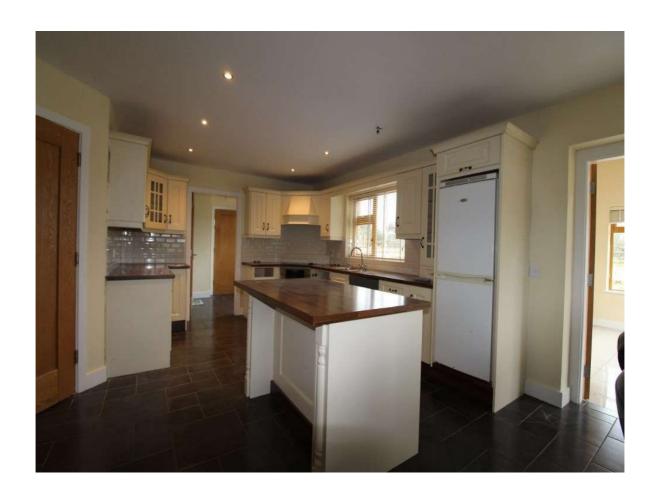

## **Sitting Room**

14'10" (4.52m) x 14'8" (4.47m) Solid fuel blacksmith stove, bay window to front, wooden floor **Kitchen/Dining Room** 

24'9" (7.54m) x 14'0" (4.27m) Fully fitted kitchen including built in fridge freezer, dish washer, cooker, hob & extractor fan, inset tiling, centre island, solid fuel stove (assists heating) with feature stone outset, spotlights, tiled floor