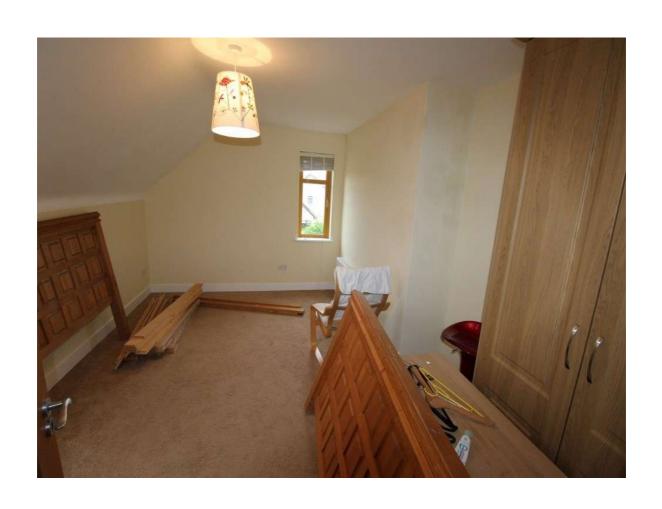

## **Bedroom 2**

12'5" (3.78m) x 10'10" (3.3m) Carpeted

## Bedroom 3

15'5" (4.7m) x 12'0" (3.66m) Carpeted, built in wardrobe

### **Bedroom 4**

15'4" (4.67m) x 13'3" (4.04m) Carpeted, built in wardrobe