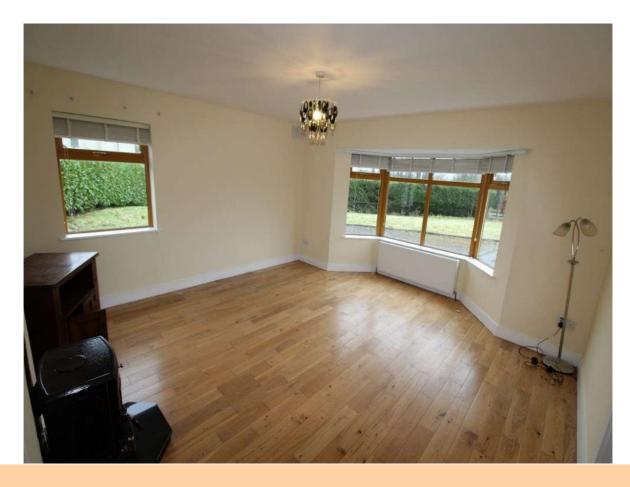

## **Sitting Room**

14'10" (4.52m) x 14'8" (4.47m) Solid fuel blacksmith stove, bay window to front, wooden floor **Kitchen/Dining Room** 

24'9" (7.54m) x 14'0" (4.27m) Fully fitted kitchen including built in fridge freezer, dish washer, cooker, hob & extractor fan, inset tiling, centre island, solid fuel stove (assists heating) with feature stone outset, spotlights, tiled floor