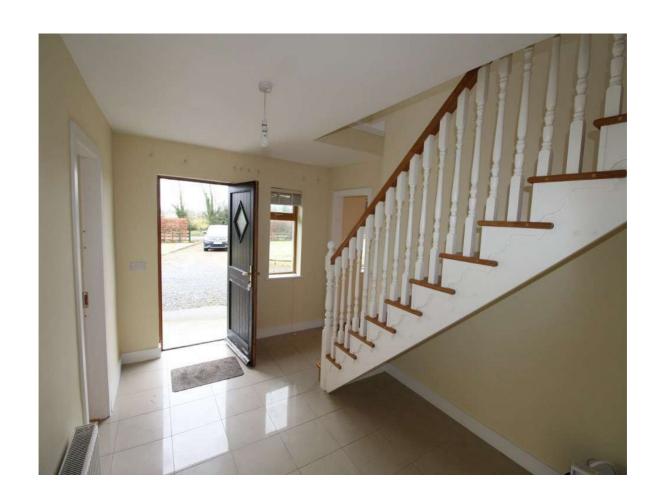

## **Reception Hallway**

14'5" (4.39m) x 9'5" (2.87m) Doorway to, tiled floor, stairs to first floor

# Landing

19'0" (5.79m) x 9'0" (2.74m) Carpeted, hotpress off (airing cupboard)