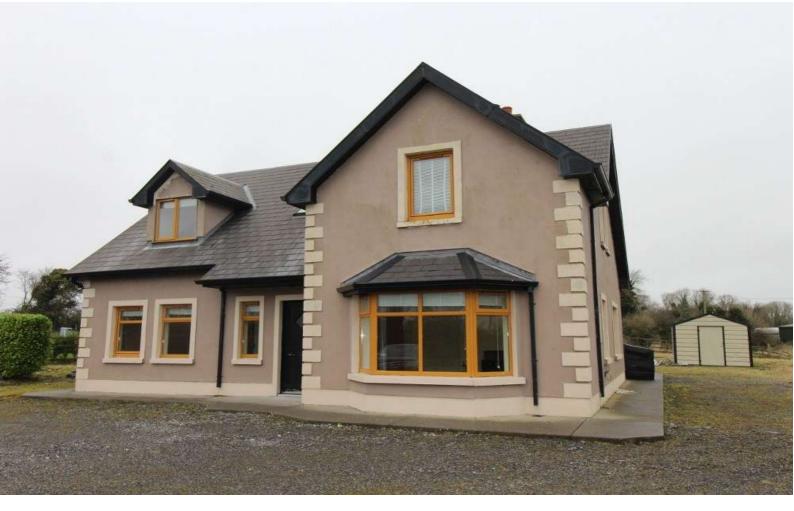

# For Sale

Rahara, Co. Roscommon. F42 T863 | Detached

Guide Price: €350,000

Prime four bedroom residence in excellent condition standing on c. 0.75 Acres and located c. 10 miles from Athlone Town & M6 Galway to Dublin Motorway and c. 8 miles from Roscommon Town in much sought after residential area. Accommodation includes Ground Floor: reception hallway, sitting room, kitchen/dining room, utility, conservatory/sun room, bedroom with en-suite, First Floor: landing, three bedrooms and bathroom.

### **OTHER FEATURES**

- Laid lawns
- Large garden to front and rear. overall area c. 0.75 Acres
- Post & rail fencing to front and side
- Driveway kerbed and stoned, extends to rear
- Cobblelocked patio area to rear
- Garden shed to rear
- Oil fired & solid fuel heating
- Maturing trees to front boundary