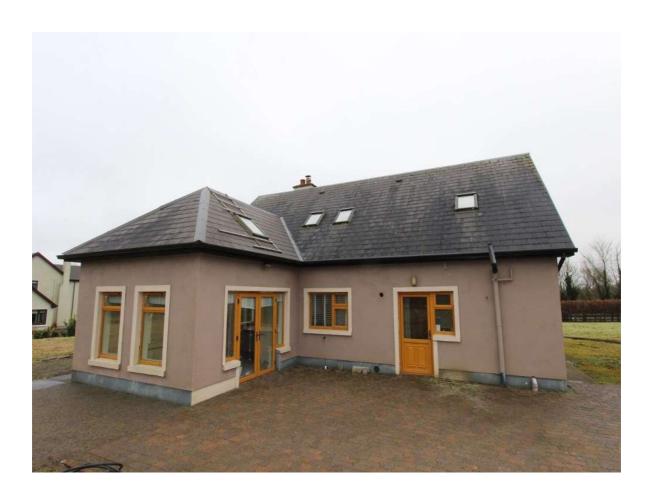

# For Sale

Rahara, Co. Roscommon. F42 T863 | Detached

Guide Price: €350,000

Prime four bedroom residence in excellent condition standing on c. 0.75 Acres and located c. 10 miles from Athlone Town & M6 Galway to Dublin Motorway and c. 8 miles from Roscommon Town in much sought after residential area. Accommodation includes Ground Floor: reception hallway, sitting room, kitchen/dining room, utility, conservatory/sun room, bedroom with en-suite, First Floor: landing, three bedrooms and bathroom.

### **OTHER FEATURES**

- Laid lawns
- Large garden to front and rear. overall area c. 0.75 Acres
- Post & rail fencing to front and side
- Driveway kerbed and stoned, extends to rear
- Cobblelocked patio area to rear
- Garden shed to rear
- Oil fired & solid fuel heating
- Maturing trees to front boundary