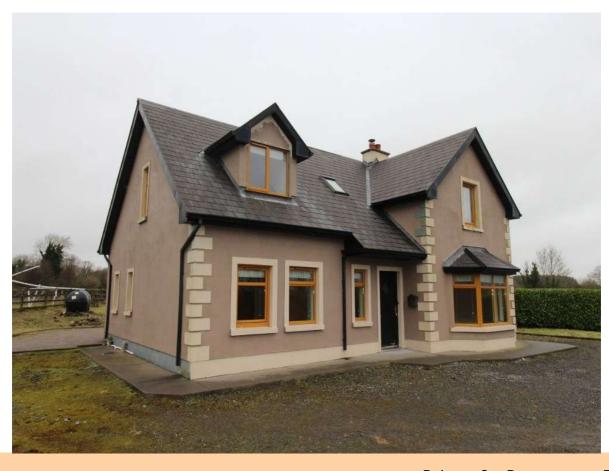

# For Sale

Rahara, Co. Roscommon. F42 T863 | Detached

Guide Price: €350,000

Prime four bedroom residence in excellent condition standing on c. 0.75 Acres and located c. 10 miles from Athlone Town & M6 Galway to Dublin Motorway and c. 8 miles from Roscommon Town in much sought after residential area. Accommodation includes Ground Floor: reception hallway, sitting room, kitchen/dining room, utility, conservatory/sun room, bedroom with en-suite, First Floor: landing, three bedrooms and bathroom.

### **OTHER FEATURES**

- Laid lawns
- Large garden to front and rear. overall area c. 0.75 Acres
- Post & rail fencing to front and side
- Driveway kerbed and stoned, extends to rear
- Cobblelocked patio area to rear
- Garden shed to rear
- Oil fired & solid fuel heating
- Maturing trees to front boundary