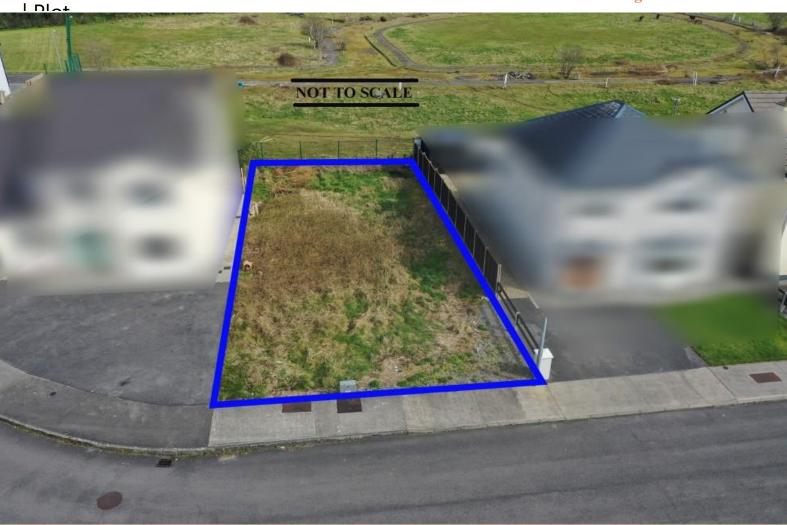

## **For Sale**

PSRA Licence No: 004422

Site No.16, The Paddock, Athleague, Co. Roscommon

## Offers in Excess of €50,000

Prime building site serviced with water & waste water connections to front.

Located to front of much sought after residential estate, within walking distance of all amenities. The site has the benefit of full planning permission for a detached residence under planning reference 19/54 by Roscommon County Council. The residence has a floor area of c. 1,858 sq.ft