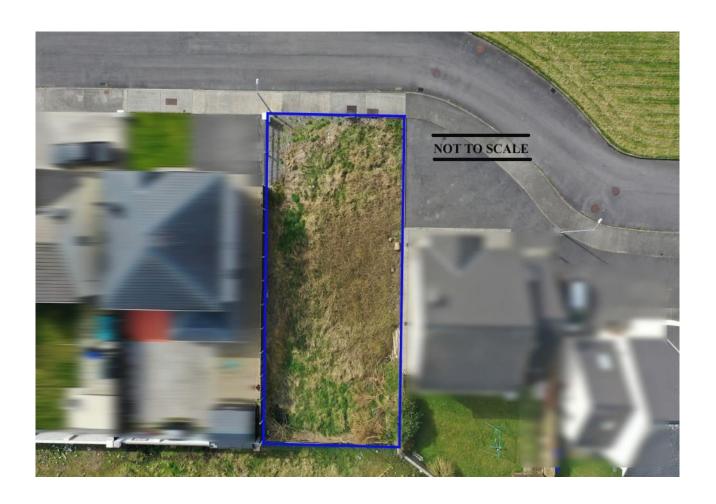

## **For Sale**

PSRA Licence No: 004422

Site No.16, The Paddock, Athleague, Co. Roscommon

## Offers in Excess of €50,000

Prime building site serviced with water & waste water connections to front.

Located to front of much sought after residential estate, within walking distance of all amenities. The site has the benefit of full planning permission for a detached residence under planning reference 19/54 by Roscommon County Council. The residence has a floor area of c. 1,858 sq.ft