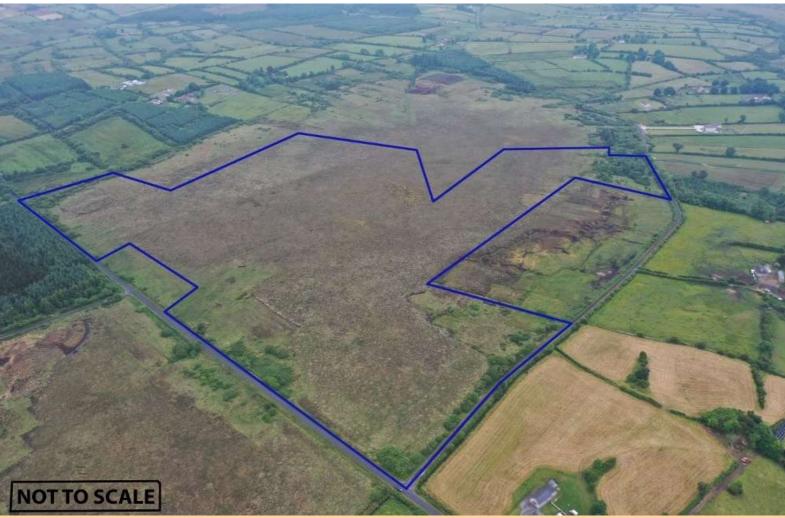

## **For Sale**

PSRA Licence No: 004422

c. 57.67 Acres at Cloonelt & Kilmore, Castlerea,Co. Roscommon| Farm Land

## **Price on Application**

Prime parcel of lands comprising c. 57.67 Acres of virgin raised bog holding huge potential for peat or turf cutting, and ideal for companies with an interest in lands for carbon sequestration/ off setting/ storage/ credits. The lands are located on the Roscommon/ Mayo/ Galway border and close to Lake O`Flynn at the start of The River Suck.