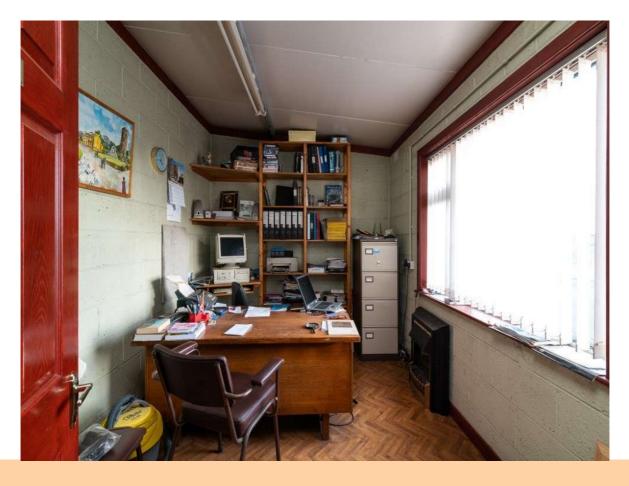

## **Price on Application**

Prime commercial property to come to market with workshop/garage c. 3,000 sq.ft and office, store, canteen and toilets servicing with outbuildings c.1,204 sq.ft altogether standing on c.1.21 Acres with ample parking and secure site. The property is located c. 3.5 miles from Roscommon Town, on the main Creggs/Glenamaddy road (R366). The property is in excellent condition and comes with three phase electricity and private well water. Currently used as Welding/Fabrication, this property has huge potential for similar or other uses due to condition, size and location.