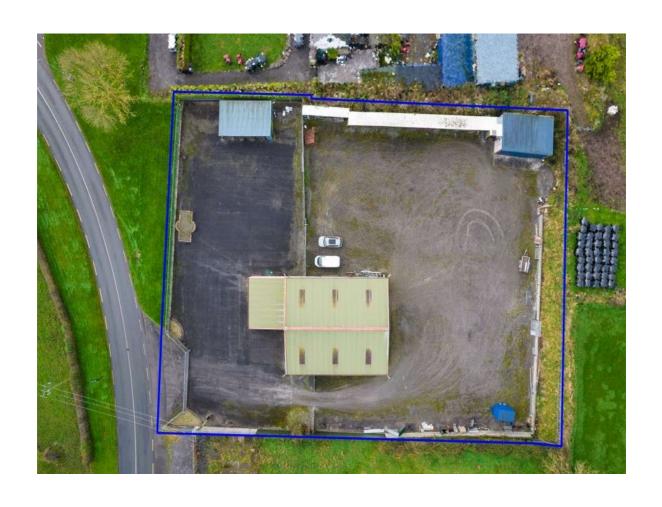

## **Price on Application**

Prime commercial property to come to market with workshop/garage c. 3,000 sq.ft and office, store, canteen and toilets servicing with outbuildings c.1,204 sq.ft altogether standing on c.1.21 Acres with ample parking and secure site. The property is located c. 3.5 miles from Roscommon Town, on the main Creggs/Glenamaddy road (R366). The property is in excellent condition and comes with three phase electricity and private well water. Currently used as Welding/Fabrication, this property has huge potential for similar or other uses due to condition, size and location.

B. Kelly Welding Works, Lissacarrow, Fuerty, Co. Roscommon. F42 CF24

B. Kelly Welding Works, Lissacarrow, Fuerty, Co. Roscommon. F42 CF24

B. Kelly Welding Works, Lissacarrow, Fuerty, Co. Roscommon. F42 CF24