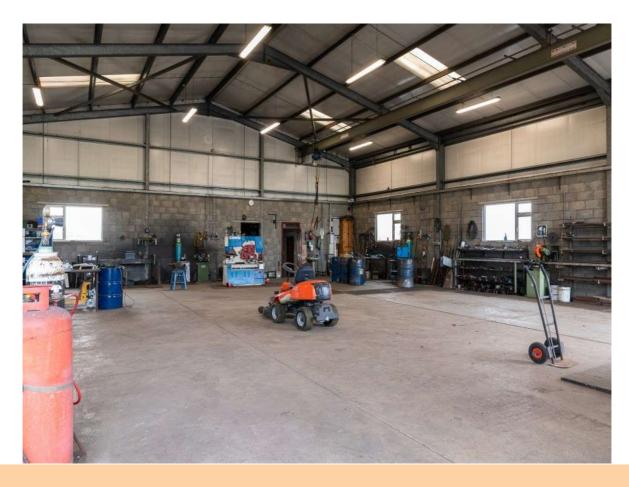

## **Price on Application**

Prime commercial property to come to market with workshop/garage c. 3,000 sq.ft and office, store, canteen and toilets servicing with outbuildings c.1,204 sq.ft altogether standing on c.1.21 Acres with ample parking and secure site. The property is located c. 3.5 miles from Roscommon Town, on the main Creggs/Glenamaddy road (R366). The property is in excellent condition and comes with three phase electricity and private well water. Currently used as Welding/Fabrication, this property has huge potential for similar or other uses due to condition, size and location.

B. Kelly Welding Works, Lissacarrow, Fuerty, Co. Roscommon. F42 CF24

B. Kelly Welding Works, Lissacarrow, Fuerty, Co. Roscommon. F42 CF24

B. Kelly Welding Works, Lissacarrow, Fuerty, Co. Roscommon. F42 CF24