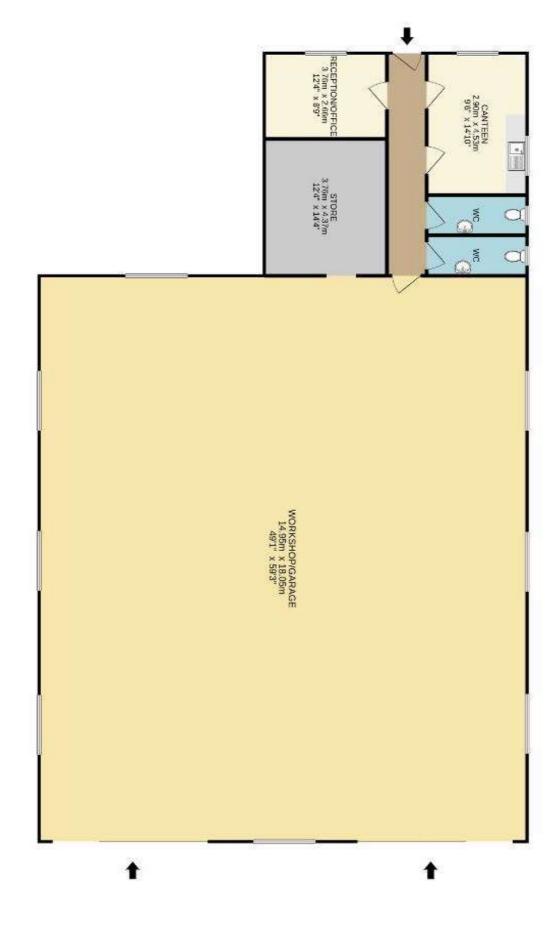

## **Price on Application**

Prime commercial property to come to market with workshop/garage c. 3,000 sq.ft and office, store, canteen and toilets servicing with outbuildings c.1,204 sq.ft altogether standing on c.1.21 Acres with ample parking and secure site. The property is located c. 3.5 miles from Roscommon Town, on the main Creggs/Glenamaddy road (R366). The property is in excellent condition and comes with three phase electricity and private well water. Currently used as Welding/Fabrication, this property has huge potential for similar or other uses due to condition, size and location.

B. Kelly Welding Works, Lissacarrow, Fuerty, Co. Roscommon. F42 CF24

B. Kelly Welding Works, Lissacarrow, Fuerty, Co. Roscommon. F42 CF24