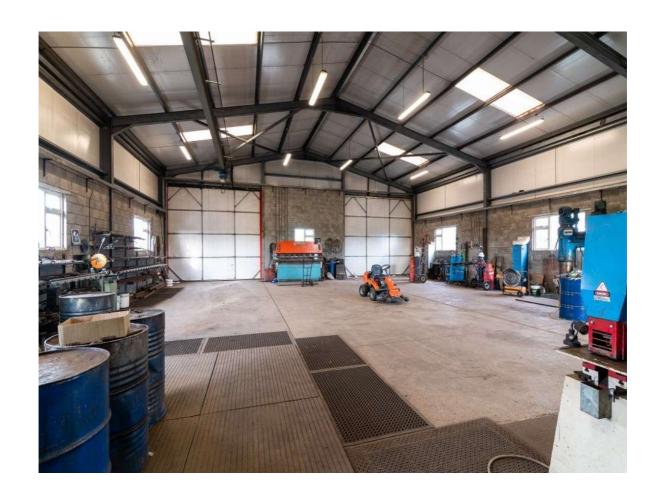

## **Price on Application**

Prime commercial property to come to market with workshop/garage c. 3,000 sq.ft and office, store, canteen and toilets servicing with outbuildings c.1,204 sq.ft altogether standing on c.1.21 Acres with ample parking and secure site. The property is located c. 3.5 miles from Roscommon Town, on the main Creggs/Glenamaddy road (R366). The property is in excellent condition and comes with three phase electricity and private well water. Currently used as Welding/Fabrication, this property has huge potential for similar or other uses due to condition, size and location.

B. Kelly Welding Works, Lissacarrow, Fuerty, Co. Roscommon. F42 CF24

B. Kelly Welding Works, Lissacarrow, Fuerty, Co. Roscommon. F42 CF24

B. Kelly Welding Works, Lissacarrow, Fuerty, Co. Roscommon. F42 CF24