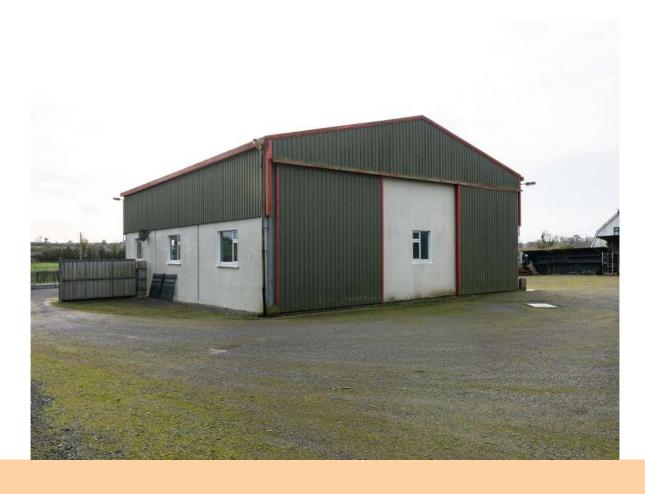

## **Price on Application**

Prime commercial property to come to market with workshop/garage c. 3,000 sq.ft and office, store, canteen and toilets servicing with outbuildings c.1,204 sq.ft altogether standing on c.1.21 Acres with ample parking and secure site. The property is located c. 3.5 miles from Roscommon Town, on the main Creggs/Glenamaddy road (R366). The property is in excellent condition and comes with three phase electricity and private well water. Currently used as Welding/Fabrication, this property has huge potential for similar or other uses due to condition, size and location.

B. Kelly Welding Works, Lissacarrow, Fuerty, Co. Roscommon. F42 CF24

B. Kelly Welding Works, Lissacarrow, Fuerty, Co. Roscommon. F42 CF24

B. Kelly Welding Works, Lissacarrow, Fuerty, Co. Roscommon. F42 CF24