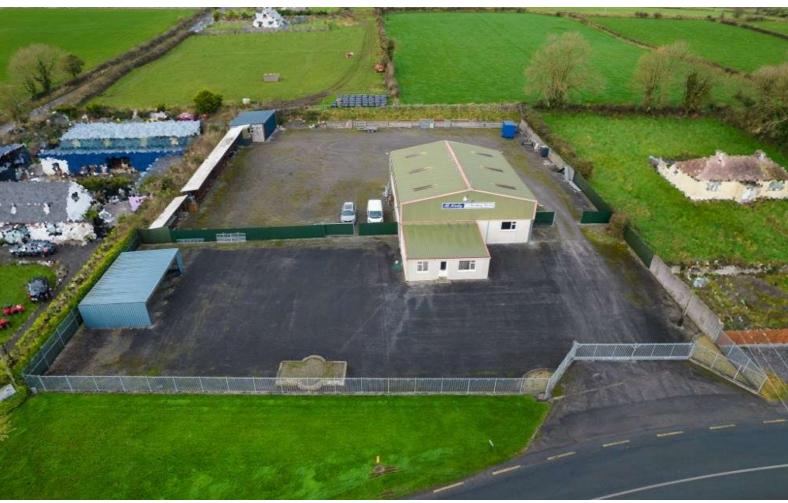

## **Price on Application**

Prime commercial property to come to market with workshop/garage c. 3,000 sq.ft and office, store, canteen and toilets servicing with outbuildings c.1,204 sq.ft altogether standing on c.1.21 Acres with ample parking and secure site. The property is located c. 3.5 miles from Roscommon Town, on the main Creggs/Glenamaddy road (R366). The property is in excellent condition and comes with three phase electricity and private well water. Currently used as Welding/Fabrication, this property has huge potential for similar or other uses due to condition, size and location.

B. Kelly Welding Works, Lissacarrow, Fuerty, Co. Roscommon. F42 CF24

B. Kelly Welding Works, Lissacarrow, Fuerty, Co. Roscommon. F42 CF24

B. Kelly Welding Works, Lissacarrow, Fuerty, Co. Roscommon. F42 CF24