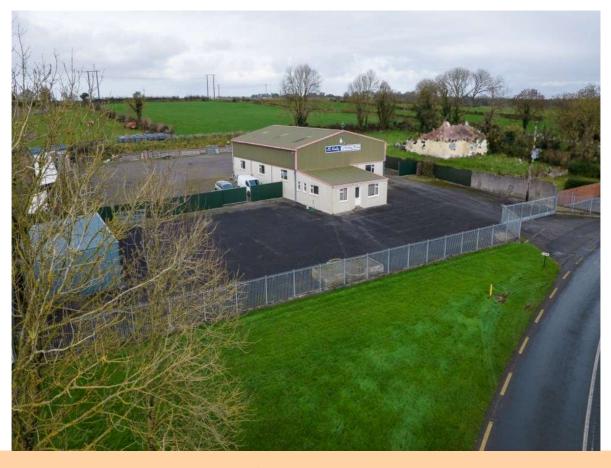

## **Price on Application**

Prime commercial property to come to market with workshop/garage c. 3,000 sq.ft and office, store, canteen and toilets servicing with outbuildings c.1,204 sq.ft altogether standing on c.1.21 Acres with ample parking and secure site. The property is located c. 3.5 miles from Roscommon Town, on the main Creggs/Glenamaddy road (R366). The property is in excellent condition and comes with three phase electricity and private well water. Currently used as Welding/Fabrication, this property has huge potential for similar or other uses due to condition, size and location.

B. Kelly Welding Works, Lissacarrow, Fuerty, Co. Roscommon. F42 CF24

B. Kelly Welding Works, Lissacarrow, Fuerty, Co. Roscommon. F42 CF24

B. Kelly Welding Works, Lissacarrow, Fuerty, Co. Roscommon. F42 CF24