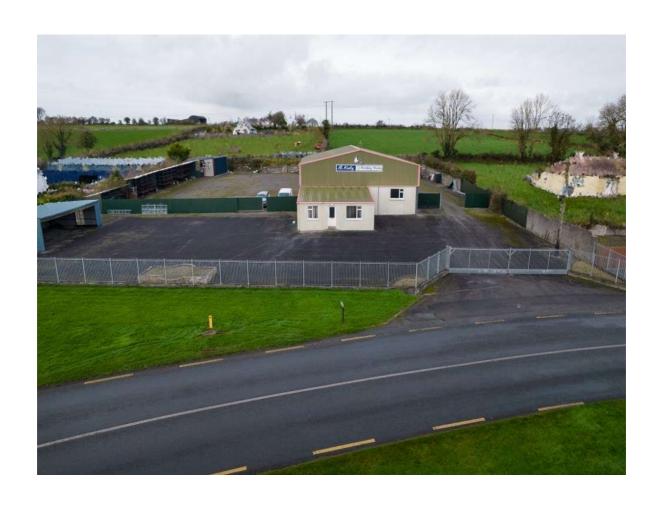

## **Price on Application**

Prime commercial property to come to market with workshop/garage c. 3,000 sq.ft and office, store, canteen and toilets servicing with outbuildings c.1,204 sq.ft altogether standing on c.1.21 Acres with ample parking and secure site. The property is located c. 3.5 miles from Roscommon Town, on the main Creggs/Glenamaddy road (R366). The property is in excellent condition and comes with three phase electricity and private well water. Currently used as Welding/Fabrication, this property has huge potential for similar or other uses due to condition, size and location.

B. Kelly Welding Works, Lissacarrow, Fuerty, Co. Roscommon. F42 CF24

B. Kelly Welding Works, Lissacarrow, Fuerty, Co. Roscommon. F42 CF24

B. Kelly Welding Works, Lissacarrow, Fuerty, Co. Roscommon. F42 CF24