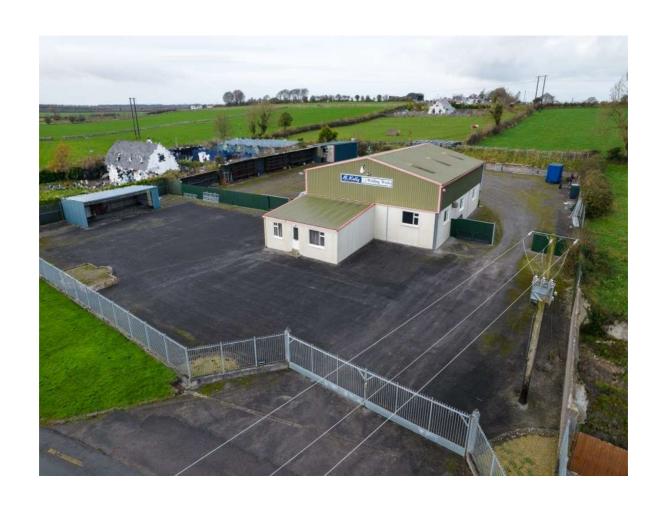

## **Price on Application**

Prime commercial property to come to market with workshop/garage c. 3,000 sq.ft and office, store, canteen and toilets servicing with outbuildings c.1,204 sq.ft altogether standing on c.1.21 Acres with ample parking and secure site. The property is located c. 3.5 miles from Roscommon Town, on the main Creggs/Glenamaddy road (R366). The property is in excellent condition and comes with three phase electricity and private well water. Currently used as Welding/Fabrication, this property has huge potential for similar or other uses due to condition, size and location.

B. Kelly Welding Works, Lissacarrow, Fuerty, Co. Roscommon. F42 CF24

B. Kelly Welding Works, Lissacarrow, Fuerty, Co. Roscommon. F42 CF24