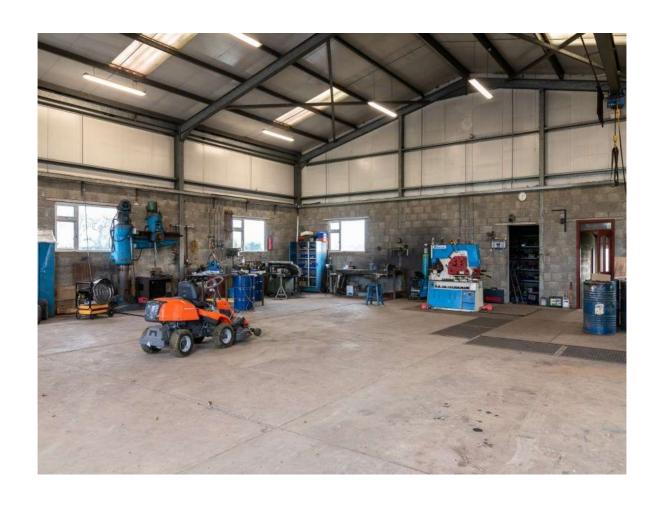

## **Price on Application**

Prime commercial property to come to market with workshop/garage c. 3,000 sq.ft and office, store, canteen and toilets servicing with outbuildings c.1,204 sq.ft altogether standing on c.1.21 Acres with ample parking and secure site. The property is located c. 3.5 miles from Roscommon Town, on the main Creggs/Glenamaddy road (R366). The property is in excellent condition and comes with three phase electricity and private well water. Currently used as Welding/Fabrication, this property has huge potential for similar or other uses due to condition, size and location.

B. Kelly Welding Works, Lissacarrow, Fuerty, Co. Roscommon. F42 CF24

B. Kelly Welding Works, Lissacarrow, Fuerty, Co. Roscommon. F42 CF24