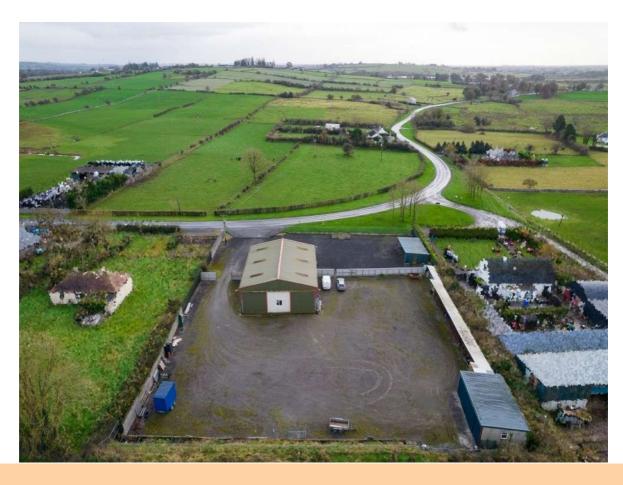

## **Price on Application**

Prime commercial property to come to market with workshop/garage c. 3,000 sq.ft and office, store, canteen and toilets servicing with outbuildings c.1,204 sq.ft altogether standing on c.1.21 Acres with ample parking and secure site. The property is located c. 3.5 miles from Roscommon Town, on the main Creggs/Glenamaddy road (R366). The property is in excellent condition and comes with three phase electricity and private well water. Currently used as Welding/Fabrication, this property has huge potential for similar or other uses due to condition, size and location.

B. Kelly Welding Works, Lissacarrow, Fuerty, Co. Roscommon. F42 CF24

B. Kelly Welding Works, Lissacarrow, Fuerty, Co. Roscommon. F42 CF24

B. Kelly Welding Works, Lissacarrow, Fuerty, Co. Roscommon. F42 CF24