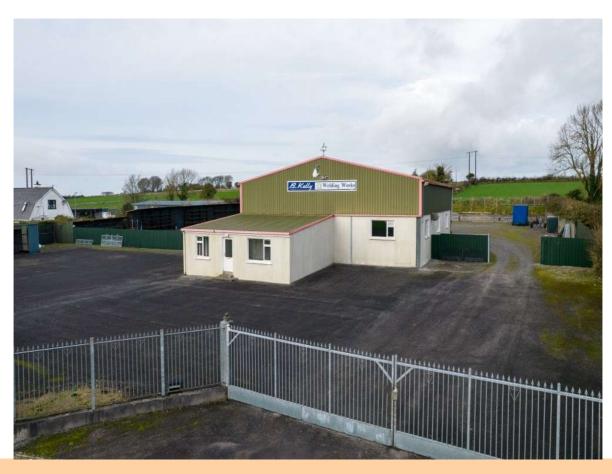

## **Price on Application**

Prime commercial property to come to market with workshop/garage c. 3,000 sq.ft and office, store, canteen and toilets servicing with outbuildings c.1,204 sq.ft altogether standing on c.1.21 Acres with ample parking and secure site. The property is located c. 3.5 miles from Roscommon Town, on the main Creggs/Glenamaddy road (R366). The property is in excellent condition and comes with three phase electricity and private well water. Currently used as Welding/Fabrication, this property has huge potential for similar or other uses due to condition, size and location.

B. Kelly Welding Works, Lissacarrow, Fuerty, Co. Roscommon. F42 CF24

B. Kelly Welding Works, Lissacarrow, Fuerty, Co. Roscommon. F42 CF24