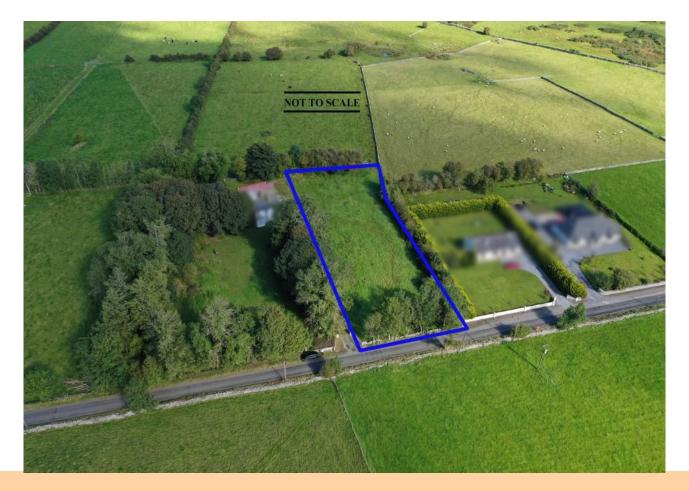

## **For Sale**

c. 0.75 Acres at Carrownalassan, Four Mile House,

Co. Roscommon | Plot

## Price Region: Open to Offers

Prime parcel of lands comprising c. 0.75 Acres holding huge potential for building site (subject to planning being obtained) with commanding views of the surrounding countryside and located in a much sought after area, just off the Roscommon to Boyle road.