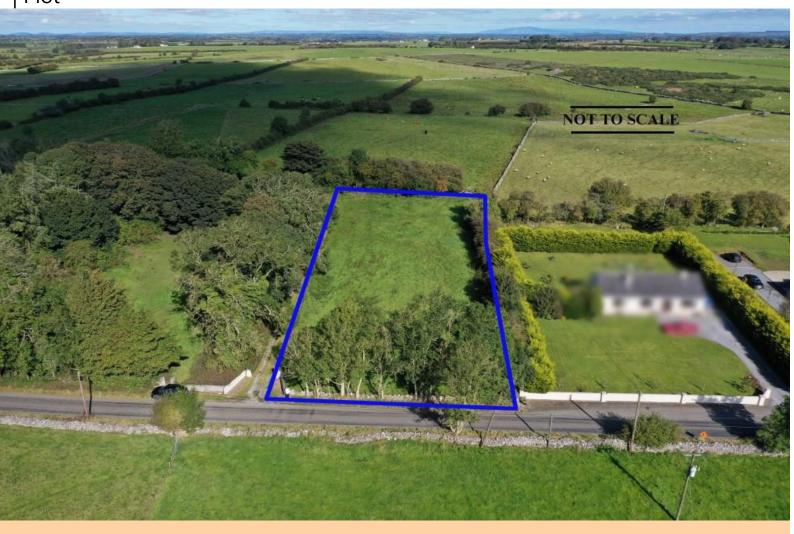

## **For Sale**

c. 0.75 Acres at Carrownalassan, Four Mile House,

Co. Roscommon | Plot

## Price Region: Open to Offers

Prime parcel of lands comprising c. 0.75 Acres holding huge potential for building site (subject to planning being obtained) with commanding views of the surrounding countryside and located in a much sought after area, just off the Roscommon to Boyle road.