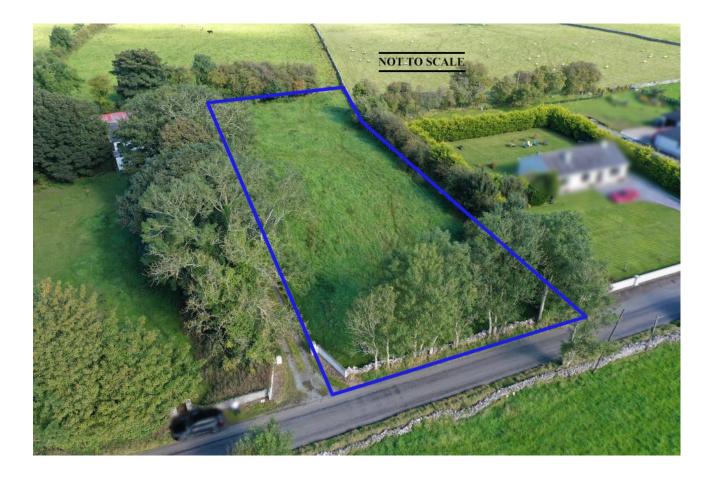

## **For Sale**

c. 0.75 Acres at Carrownalassan, Four Mile House,

Co. Roscommon | Plot

## Price Region: Open to Offers

Prime parcel of lands comprising c. 0.75 Acres holding huge potential for building site (subject to planning being obtained) with commanding views of the surrounding countryside and located in a much sought after area, just off the Roscommon to Boyle road.