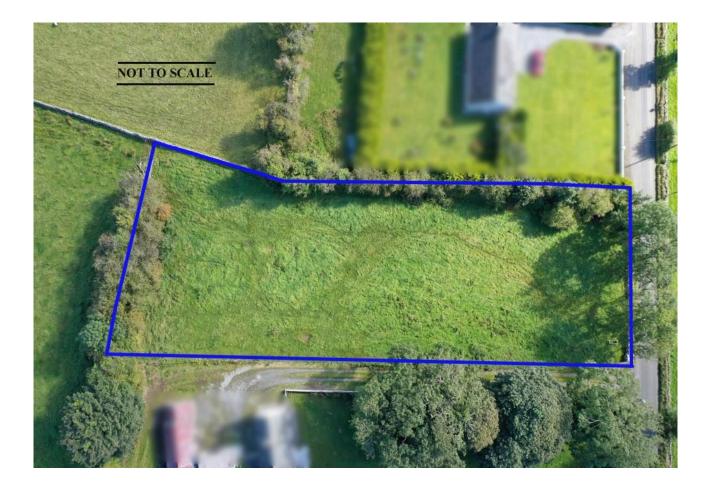

## **For Sale**

c. 0.75 Acres at Carrownalassan, Four Mile House,

Co. Roscommon | Plot

## Price Region: Open to Offers

Prime parcel of lands comprising c. 0.75 Acres holding huge potential for building site (subject to planning being obtained) with commanding views of the surrounding countryside and located in a much sought after area, just off the Roscommon to Boyle road.