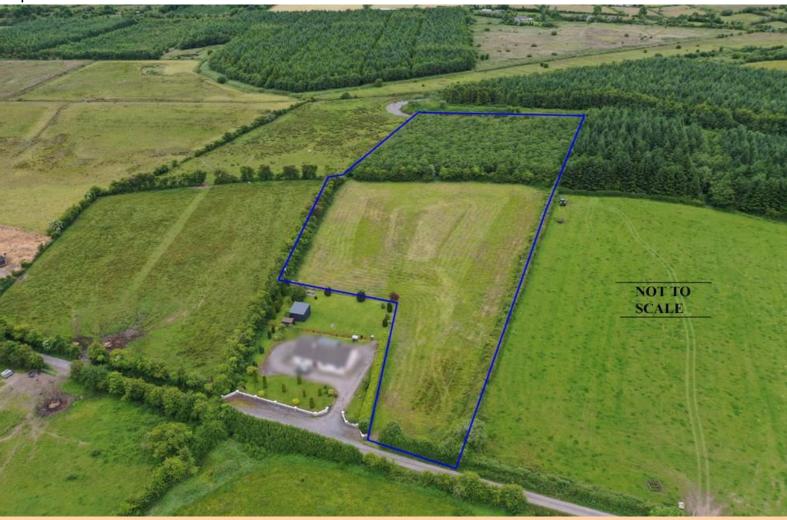

## Price on Application

Prime parcel of lands comprising c. 6.10 Acres with c. 3.10 Acres of excellent quality lands to front and c. 3 Acres of forestry to rear fronting onto The Lung River (planted with Alder in 2003).

The lands are located. 500 metres from Lisacul Village.