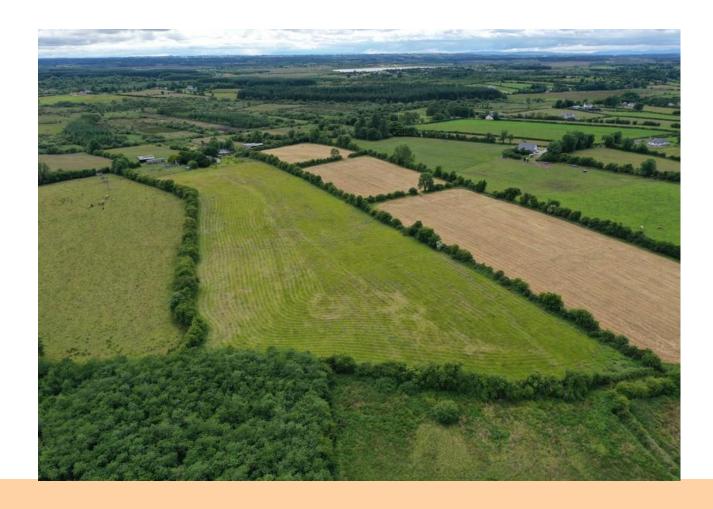

## Price on Application

Prime parcel of lands comprising c. 14.55 Acres with c. 8.30 Acres of excellent quality agricultural lands to front and c. 6.25 Acres of forestry to rear fronting onto the Lung River (planted with Alder in 2003).