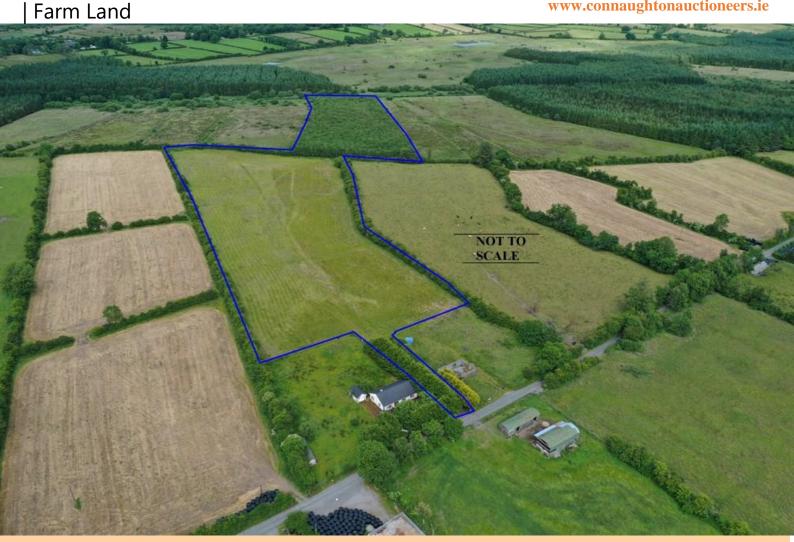

## Price on Application

Prime parcel of lands comprising c. 14.55 Acres with c. 8.30 Acres of excellent quality agricultural lands to front and c. 6.25 Acres of forestry to rear fronting onto the Lung River (planted with Alder in 2003).

The lands are located c. 1 kilometre from Lisacul village and are being sold in one lot.

## For further details, contact the office on 090-6663700

Directions: From Lisacul, take Ballyhaunis road for c. 300 metres, take left turn, proceed for c. 700 metres, lands located on left hand side (note sign on same).