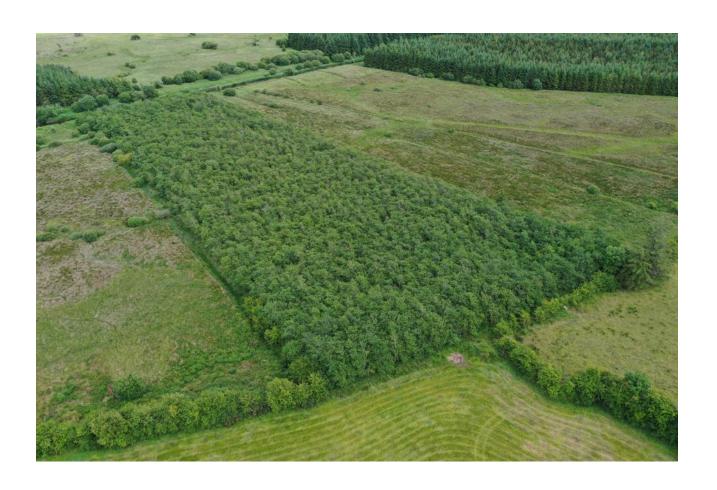

## Price on Application

Prime parcel of lands comprising c. 14.55 Acres with c. 8.30 Acres of excellent quality agricultural lands to front and c. 6.25 Acres of forestry to rear fronting onto the Lung River (planted with Alder in 2003).