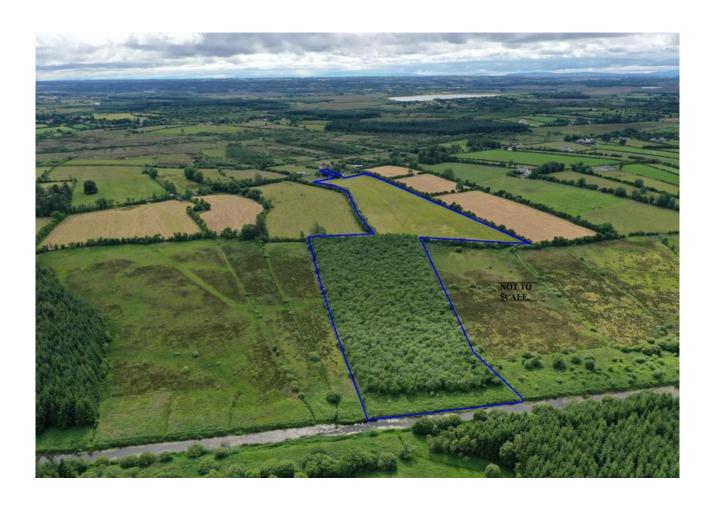

## Price on Application

Prime parcel of lands comprising c. 14.55 Acres with c. 8.30 Acres of excellent quality agricultural lands to front and c. 6.25 Acres of forestry to rear fronting onto the Lung River (planted with Alder in 2003).