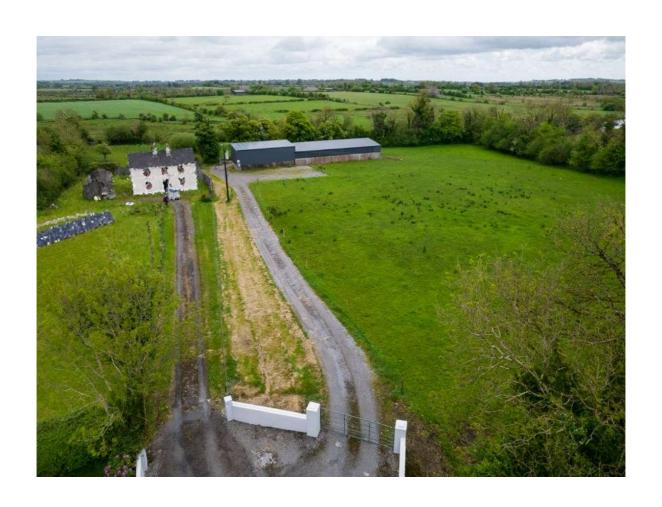

## For Sale

c. 47 Acres With Farm Buildings at Cloonadarragh,Ballymoe, Co. GalwayFarm Land

## **BY ONLINE AUCTION (LSL PLATFORM) THURSDAY 17TH AUGUST 2023 AT 3PM**

Prime parcel of lands comprising c. 47 Acres set out in one lot with extensive range of farm buildings including five bay single shed (4 bays slatted), three bay machinery/hay shed, yard, pen & crush standing thereon. Located on the Galway/Roscommon border and fronting onto the River Suck, the lands are predominantly excellent quality.

C. 47 Acres with Farm Buildings at Cloonadarragh, Ballymoe, Co. Galway.

C. 47 Acres with Farm Buildings at Cloonadarragh, Ballymoe, Co. Galway.

C. 47 Acres with Farm Buildings at Cloonadarragh, Ballymoe, Co. Galway.