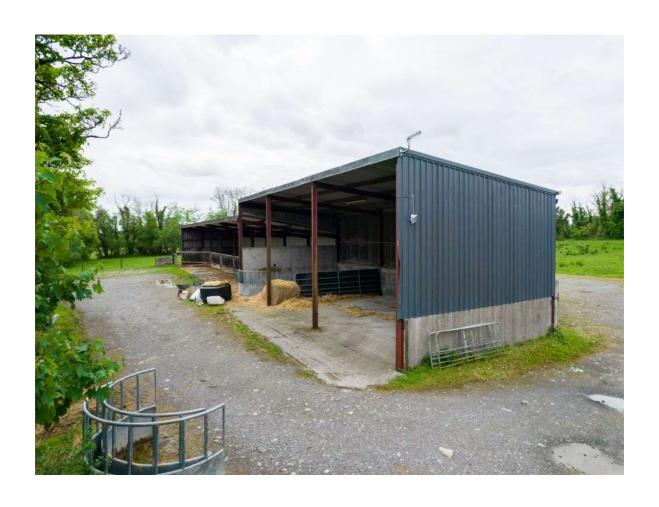

## **BY ONLINE AUCTION (LSL PLATFORM) THURSDAY 17TH AUGUST 2023 AT 3PM**

Prime parcel of lands comprising c. 47 Acres set out in one lot with extensive range of farm buildings including five bay single shed (4 bays slatted), three bay machinery/hay shed, yard, pen & crush standing thereon. Located on the Galway/Roscommon border and fronting onto the River Suck, the lands are predominantly excellent quality.

C. 47 Acres with Farm Buildings at Cloonadarragh, Ballymoe, Co. Galway.

C. 47 Acres with Farm Buildings at Cloonadarragh, Ballymoe, Co. Galway.

C. 47 Acres with Farm Buildings at Cloonadarragh, Ballymoe, Co. Galway.