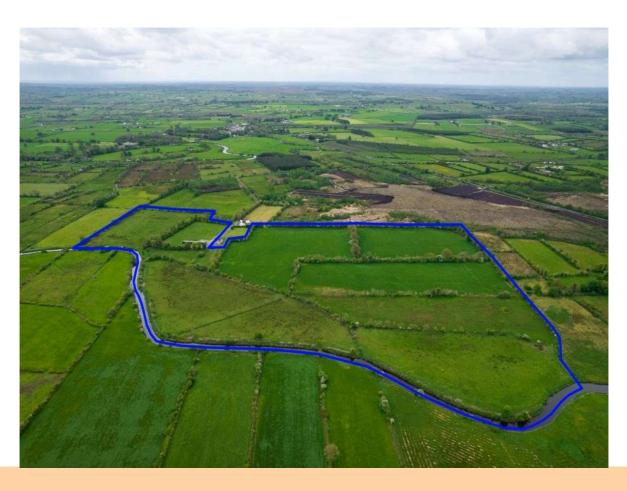

## For Sale

c. 47 Acres With Farm Buildings at Cloonadarragh,Ballymoe, Co. GalwayFarm Land

## **BY ONLINE AUCTION (LSL PLATFORM) THURSDAY 17TH AUGUST 2023 AT 3PM**

Prime parcel of lands comprising c. 47 Acres set out in one lot with extensive range of farm buildings including five bay single shed (4 bays slatted), three bay machinery/hay shed, yard, pen & crush standing thereon. Located on the Galway/Roscommon border and fronting onto the River Suck, the lands are predominantly excellent quality.

C. 47 Acres with Farm Buildings at Cloonadarragh, Ballymoe, Co. Galway.

C. 47 Acres with Farm Buildings at Cloonadarragh, Ballymoe, Co. Galway.

C. 47 Acres with Farm Buildings at Cloonadarragh, Ballymoe, Co. Galway.