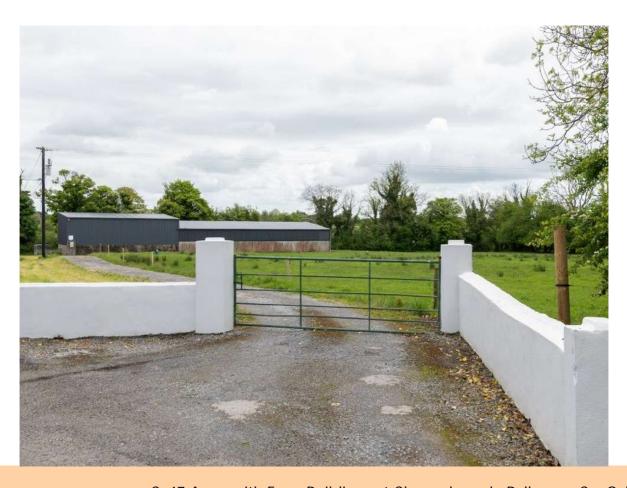

## For Sale

c. 47 Acres With Farm Buildings at Cloonadarragh,Ballymoe, Co. GalwayFarm Land

## **BY ONLINE AUCTION (LSL PLATFORM) THURSDAY 17TH AUGUST 2023 AT 3PM**

Prime parcel of lands comprising c. 47 Acres set out in one lot with extensive range of farm buildings including five bay single shed (4 bays slatted), three bay machinery/hay shed, yard, pen & crush standing thereon. Located on the Galway/Roscommon border and fronting onto the River Suck, the lands are predominantly excellent quality.

C. 47 Acres with Farm Buildings at Cloonadarragh, Ballymoe, Co. Galway.

C. 47 Acres with Farm Buildings at Cloonadarragh, Ballymoe, Co. Galway.

C. 47 Acres with Farm Buildings at Cloonadarragh, Ballymoe, Co. Galway.