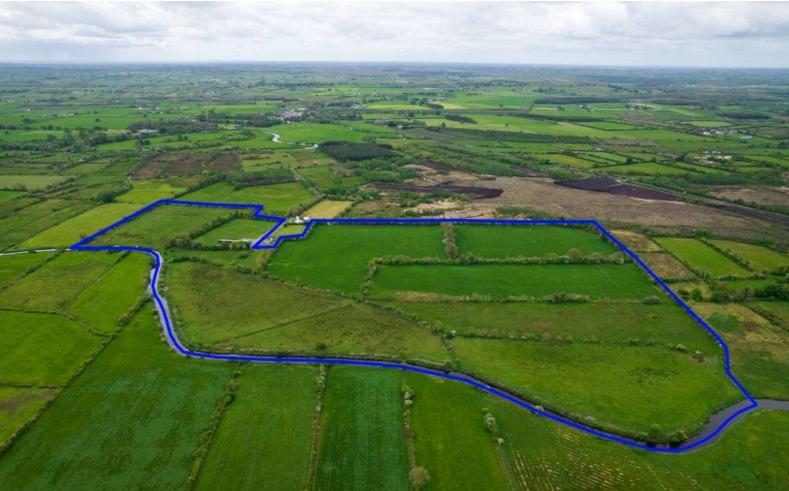

## For Sale

c. 47 Acres With Farm Buildings at Cloonadarragh,Ballymoe, Co. GalwayFarm Land

## **BY ONLINE AUCTION (LSL PLATFORM) THURSDAY 17TH AUGUST 2023 AT 3PM**

Prime parcel of lands comprising c. 47 Acres set out in one lot with extensive range of farm buildings including five bay single shed (4 bays slatted), three bay machinery/hay shed, yard, pen & crush standing thereon. Located on the Galway/Roscommon border and fronting onto the River Suck, the lands are predominantly excellent quality.