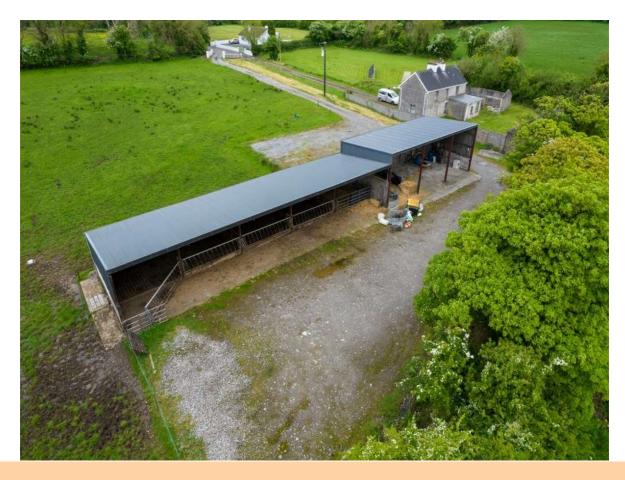

## **BY ONLINE AUCTION (LSL PLATFORM) THURSDAY 17TH AUGUST 2023 AT 3PM**

Prime parcel of lands comprising c. 47 Acres set out in one lot with extensive range of farm buildings including five bay single shed (4 bays slatted), three bay machinery/hay shed, yard, pen & crush standing thereon. Located on the Galway/Roscommon border and fronting onto the River Suck, the lands are predominantly excellent quality.

C. 47 Acres with Farm Buildings at Cloonadarragh, Ballymoe, Co. Galway.

C. 47 Acres with Farm Buildings at Cloonadarragh, Ballymoe, Co. Galway.

C. 47 Acres with Farm Buildings at Cloonadarragh, Ballymoe, Co. Galway.