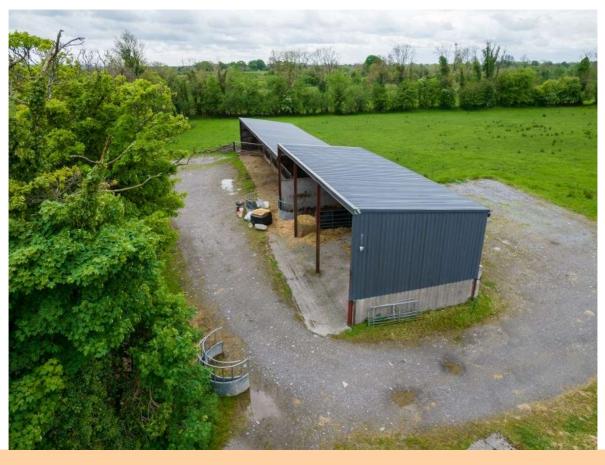

## **BY ONLINE AUCTION (LSL PLATFORM) THURSDAY 17TH AUGUST 2023 AT 3PM**

Prime parcel of lands comprising c. 47 Acres set out in one lot with extensive range of farm buildings including five bay single shed (4 bays slatted), three bay machinery/hay shed, yard, pen & crush standing thereon. Located on the Galway/Roscommon border and fronting onto the River Suck, the lands are predominantly excellent quality.

C. 47 Acres with Farm Buildings at Cloonadarragh, Ballymoe, Co. Galway.

C. 47 Acres with Farm Buildings at Cloonadarragh, Ballymoe, Co. Galway.

C. 47 Acres with Farm Buildings at Cloonadarragh, Ballymoe, Co. Galway.