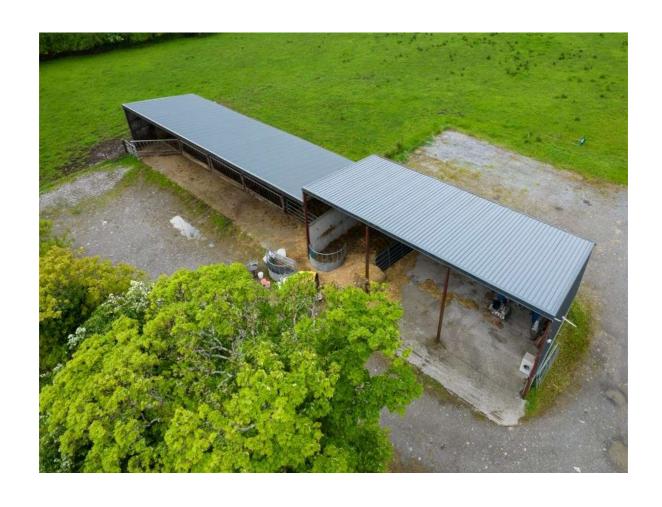

## **BY ONLINE AUCTION (LSL PLATFORM) THURSDAY 17TH AUGUST 2023 AT 3PM**

Prime parcel of lands comprising c. 47 Acres set out in one lot with extensive range of farm buildings including five bay single shed (4 bays slatted), three bay machinery/hay shed, yard, pen & crush standing thereon. Located on the Galway/Roscommon border and fronting onto the River Suck, the lands are predominantly excellent quality.

C. 47 Acres with Farm Buildings at Cloonadarragh, Ballymoe, Co. Galway.

C. 47 Acres with Farm Buildings at Cloonadarragh, Ballymoe, Co. Galway.

C. 47 Acres with Farm Buildings at Cloonadarragh, Ballymoe, Co. Galway.