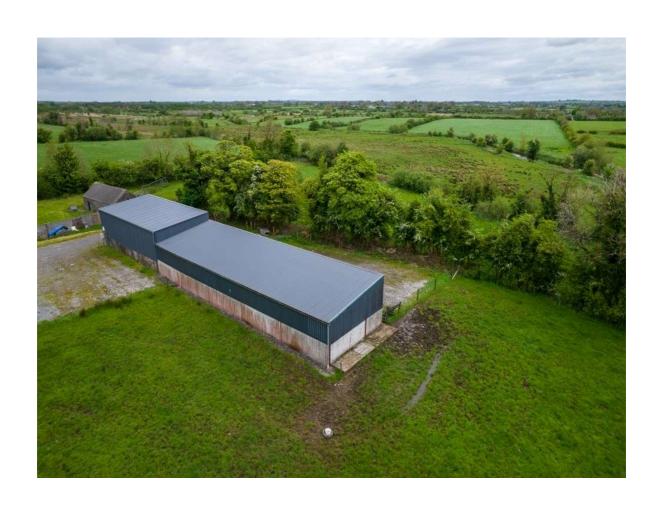

## **BY ONLINE AUCTION (LSL PLATFORM) THURSDAY 17TH AUGUST 2023 AT 3PM**

Prime parcel of lands comprising c. 47 Acres set out in one lot with extensive range of farm buildings including five bay single shed (4 bays slatted), three bay machinery/hay shed, yard, pen & crush standing thereon. Located on the Galway/Roscommon border and fronting onto the River Suck, the lands are predominantly excellent quality.

C. 47 Acres with Farm Buildings at Cloonadarragh, Ballymoe, Co. Galway.

C. 47 Acres with Farm Buildings at Cloonadarragh, Ballymoe, Co. Galway.

C. 47 Acres with Farm Buildings at Cloonadarragh, Ballymoe, Co. Galway.