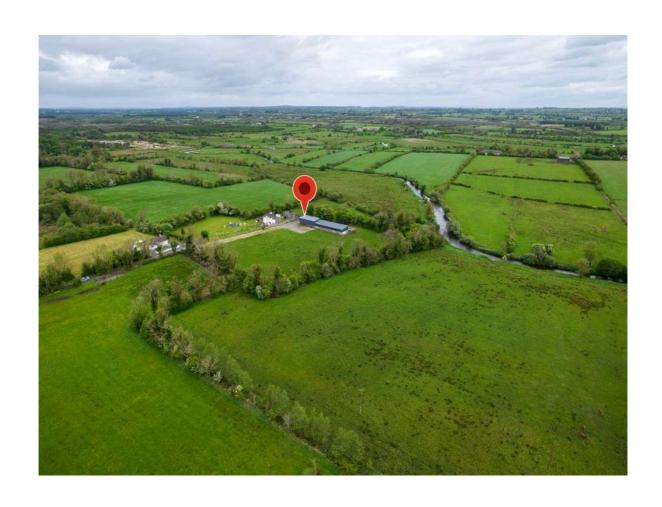

## For Sale

c. 47 Acres With Farm Buildings at Cloonadarragh,Ballymoe, Co. GalwayFarm Land

## **BY ONLINE AUCTION (LSL PLATFORM) THURSDAY 17TH AUGUST 2023 AT 3PM**

Prime parcel of lands comprising c. 47 Acres set out in one lot with extensive range of farm buildings including five bay single shed (4 bays slatted), three bay machinery/hay shed, yard, pen & crush standing thereon. Located on the Galway/Roscommon border and fronting onto the River Suck, the lands are predominantly excellent quality.

C. 47 Acres with Farm Buildings at Cloonadarragh, Ballymoe, Co. Galway.

C. 47 Acres with Farm Buildings at Cloonadarragh, Ballymoe, Co. Galway.

C. 47 Acres with Farm Buildings at Cloonadarragh, Ballymoe, Co. Galway.