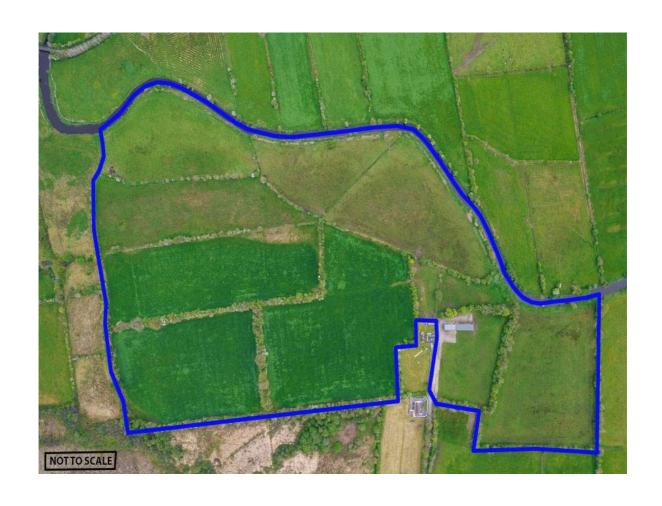

## For Sale

c. 47 Acres With Farm Buildings at Cloonadarragh,Ballymoe, Co. GalwayFarm Land

## **BY ONLINE AUCTION (LSL PLATFORM) THURSDAY 17TH AUGUST 2023 AT 3PM**

Prime parcel of lands comprising c. 47 Acres set out in one lot with extensive range of farm buildings including five bay single shed (4 bays slatted), three bay machinery/hay shed, yard, pen & crush standing thereon. Located on the Galway/Roscommon border and fronting onto the River Suck, the lands are predominantly excellent quality.