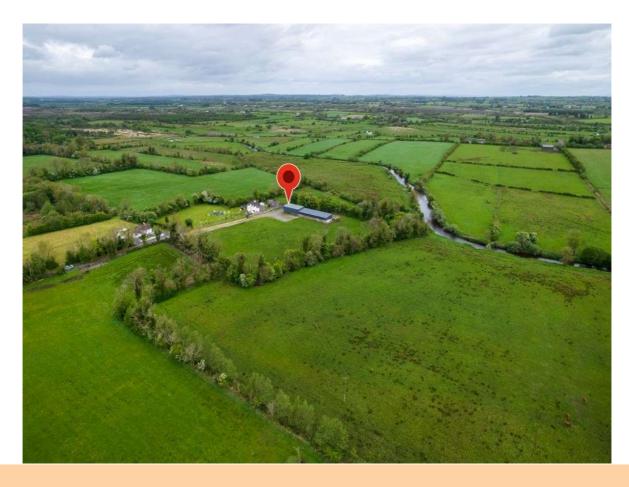

## **BY ONLINE AUCTION (LSL PLATFORM) THURSDAY 17TH AUGUST 2023 AT 3PM**

Prime parcel of lands comprising c. 47 Acres set out in one lot with extensive range of farm buildings including five bay single shed (4 bays slatted), three bay machinery/hay shed, yard, pen & crush standing thereon. Located on the Galway/Roscommon border and fronting onto the River Suck, the lands are predominantly excellent quality.