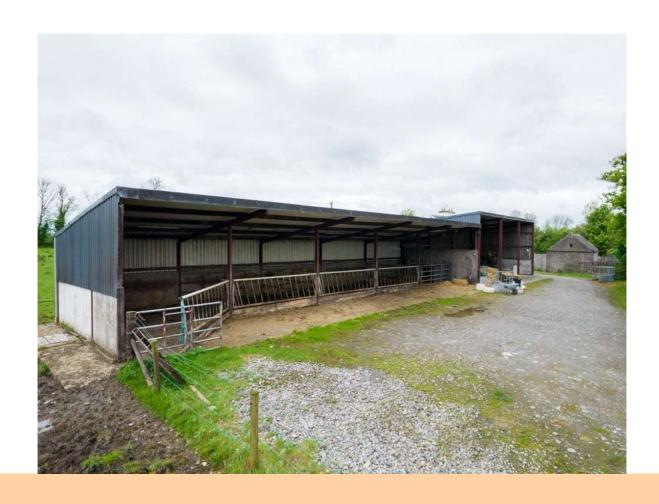

## **BY ONLINE AUCTION (LSL PLATFORM) THURSDAY 17TH AUGUST 2023 AT 3PM**

Prime parcel of lands comprising c. 47 Acres set out in one lot with extensive range of farm buildings including five bay single shed (4 bays slatted), three bay machinery/hay shed, yard, pen & crush standing thereon. Located on the Galway/Roscommon border and fronting onto the River Suck, the lands are predominantly excellent quality.

C. 47 Acres with Farm Buildings at Cloonadarragh, Ballymoe, Co. Galway.

C. 47 Acres with Farm Buildings at Cloonadarragh, Ballymoe, Co. Galway.

C. 47 Acres with Farm Buildings at Cloonadarragh, Ballymoe, Co. Galway.