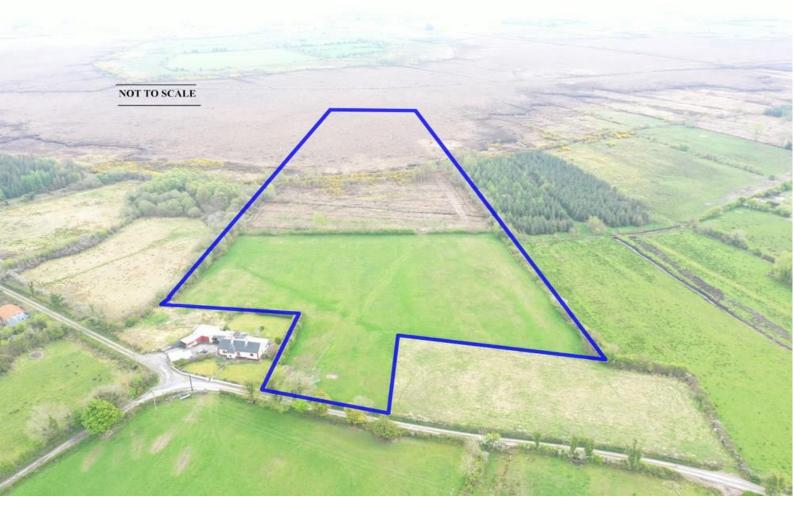

## **For Sale**

Lot 2, Cloonakilleg, Mount Talbot, Co. Roscommon c. 12.77 Acres/ Land

## **Price on Application**

Prime parcel of mixed lands comprising an overall are of c. 12.77 Acres set out as follows:

- c. 3.5 Acres of good quality lands to front
- c. 3 Acres of former forestry (needs to be replanted)
- c. 6.27 Acres of Prime Boglands to rear

## **MAP OF PROPERTY**