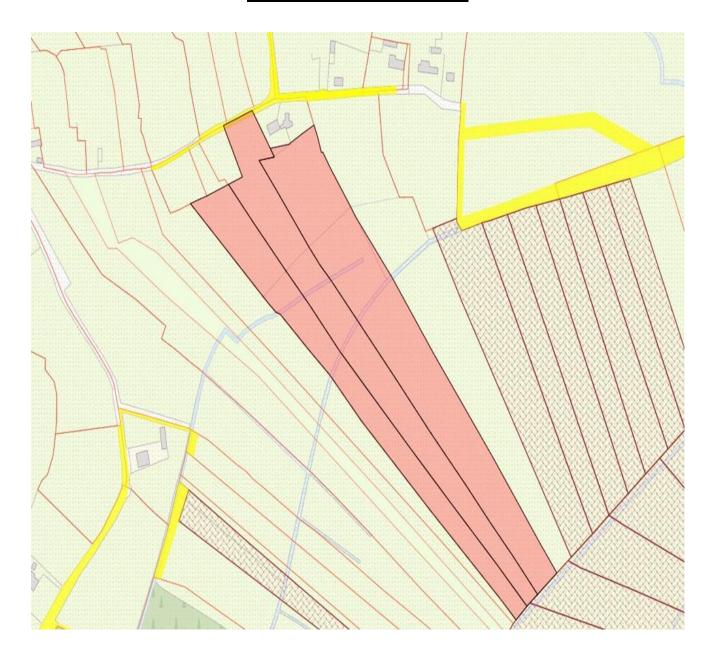

## **For Sale**

Lot 2, Cloonakilleg, Mount Talbot, Co. Roscommon c. 12.77 Acres/ Land





## **Price on Application**

Prime parcel of mixed lands comprising an overall are of c. 12.77 Acres set out as follows:

- c. 3.5 Acres of good quality lands to front
- c. 3 Acres of former forestry (needs to be replanted)
- c. 6.27 Acres of Prime Boglands to rear

The lands are being sold as one lot. The auctioneer invites enquiries and offers for immediate sale.

For further details, contact the office on 090-6663700

Office: Main Street, Athleague, Roscommon, County Roscommon, F42 TW70

Tel: 090-6663700

## **MAP OF PROPERTY**