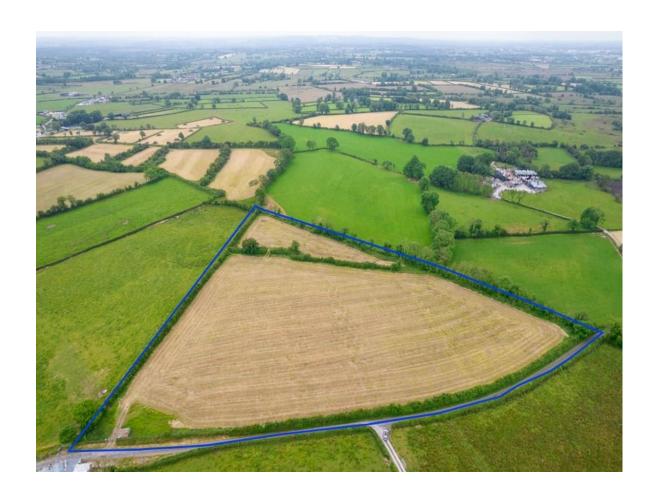

## Price Region: Price on Application

Prime parcel of lands comprising c. 8.15 acres of excellent quality lands located in renowned farming district. Located c. 4 miles from Roscommon Town with unrivalled views of Sliabh Ban and surrounding countryside, these lands hold huge potential for a site. The auctioneer invites enquiries and offers for immediate sale.