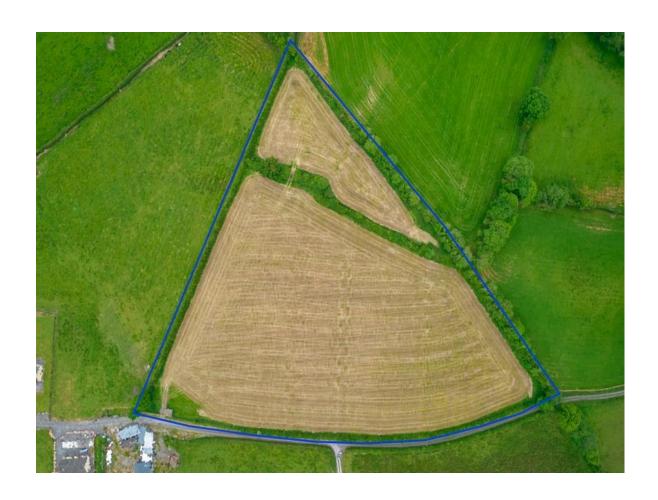

## Price Region: Price on Application

Prime parcel of lands comprising c. 8.15 acres of excellent quality lands located in renowned farming district. Located c. 4 miles from Roscommon Town with unrivalled views of Sliabh Ban and surrounding countryside, these lands hold huge potential for a site. The auctioneer invites enquiries and offers for immediate sale.