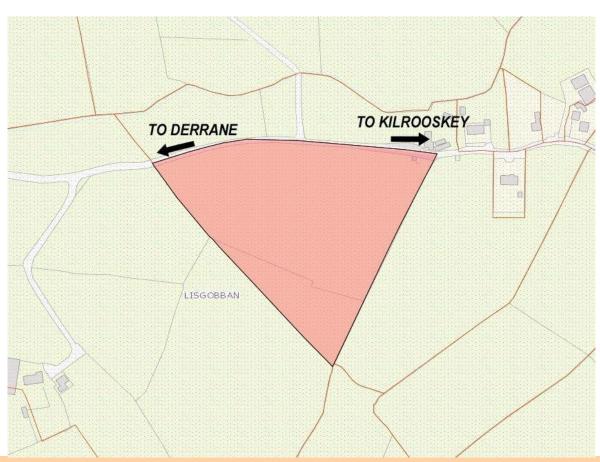

## Price Region: Price on Application

Prime parcel of lands comprising c. 8.15 acres of excellent quality lands located in renowned farming district. Located c. 4 miles from Roscommon Town with unrivalled views of Sliabh Ban and surrounding countryside, these lands hold huge potential for a site. The auctioneer invites enquiries and offers for immediate sale.