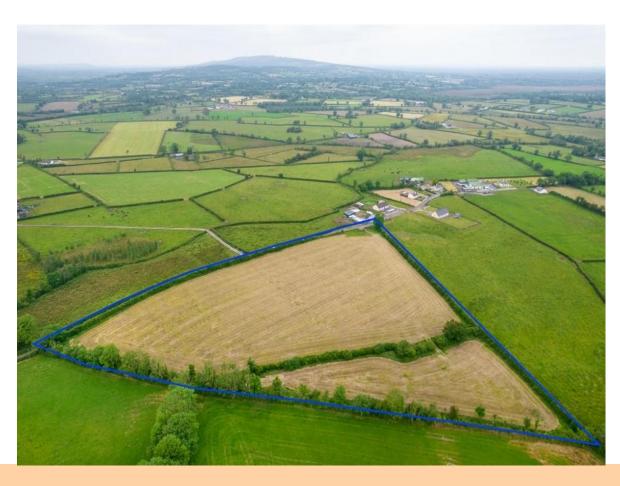

## Price Region: Price on Application

Prime parcel of lands comprising c. 8.15 acres of excellent quality lands located in renowned farming district. Located c. 4 miles from Roscommon Town with unrivalled views of Sliabh Ban and surrounding countryside, these lands hold huge potential for a site. The auctioneer invites enquiries and offers for immediate sale.