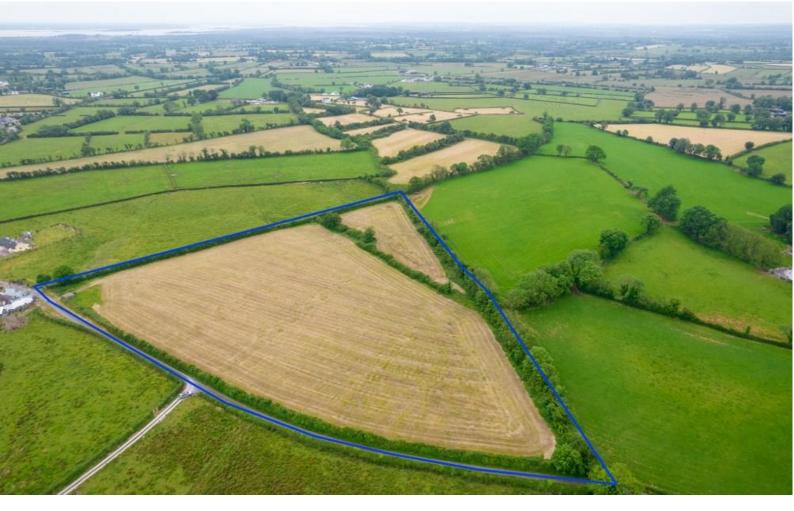

## Price Region: Price on Application

Prime parcel of lands comprising c. 8.15 acres of excellent quality lands located in renowned farming district. Located c. 4 miles from Roscommon Town with unrivalled views of Sliabh Ban and surrounding countryside, these lands hold huge potential for a site. The auctioneer invites enquiries and offers for immediate sale.